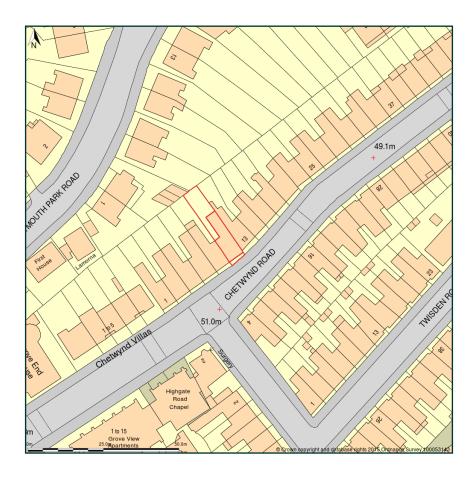

## 11 Chetwynd Road, London, NW5 1BX

Site Plan shows area bounded by: 528606.57191172,185845.00348239 528747.99331172,185986.42488239 (at a scale of 1:1250) The representation of a road, track or path is no evidence of a right of way. The representation of features as lines is no evidence of a property boundary.

Produced on 23rd Apr 2015 from the Ordnance Survey National Geographic Database and incorporating surveyed revision available at this date. Reproduction in whole or part is prohibited without the prior permission of Ordnance Survey. © Crown copyright 2015. Supplied by buyaplan.co.uk a licensed Ordnance Survey partner (100053143). Unique plan reference: #00063161-C2367B