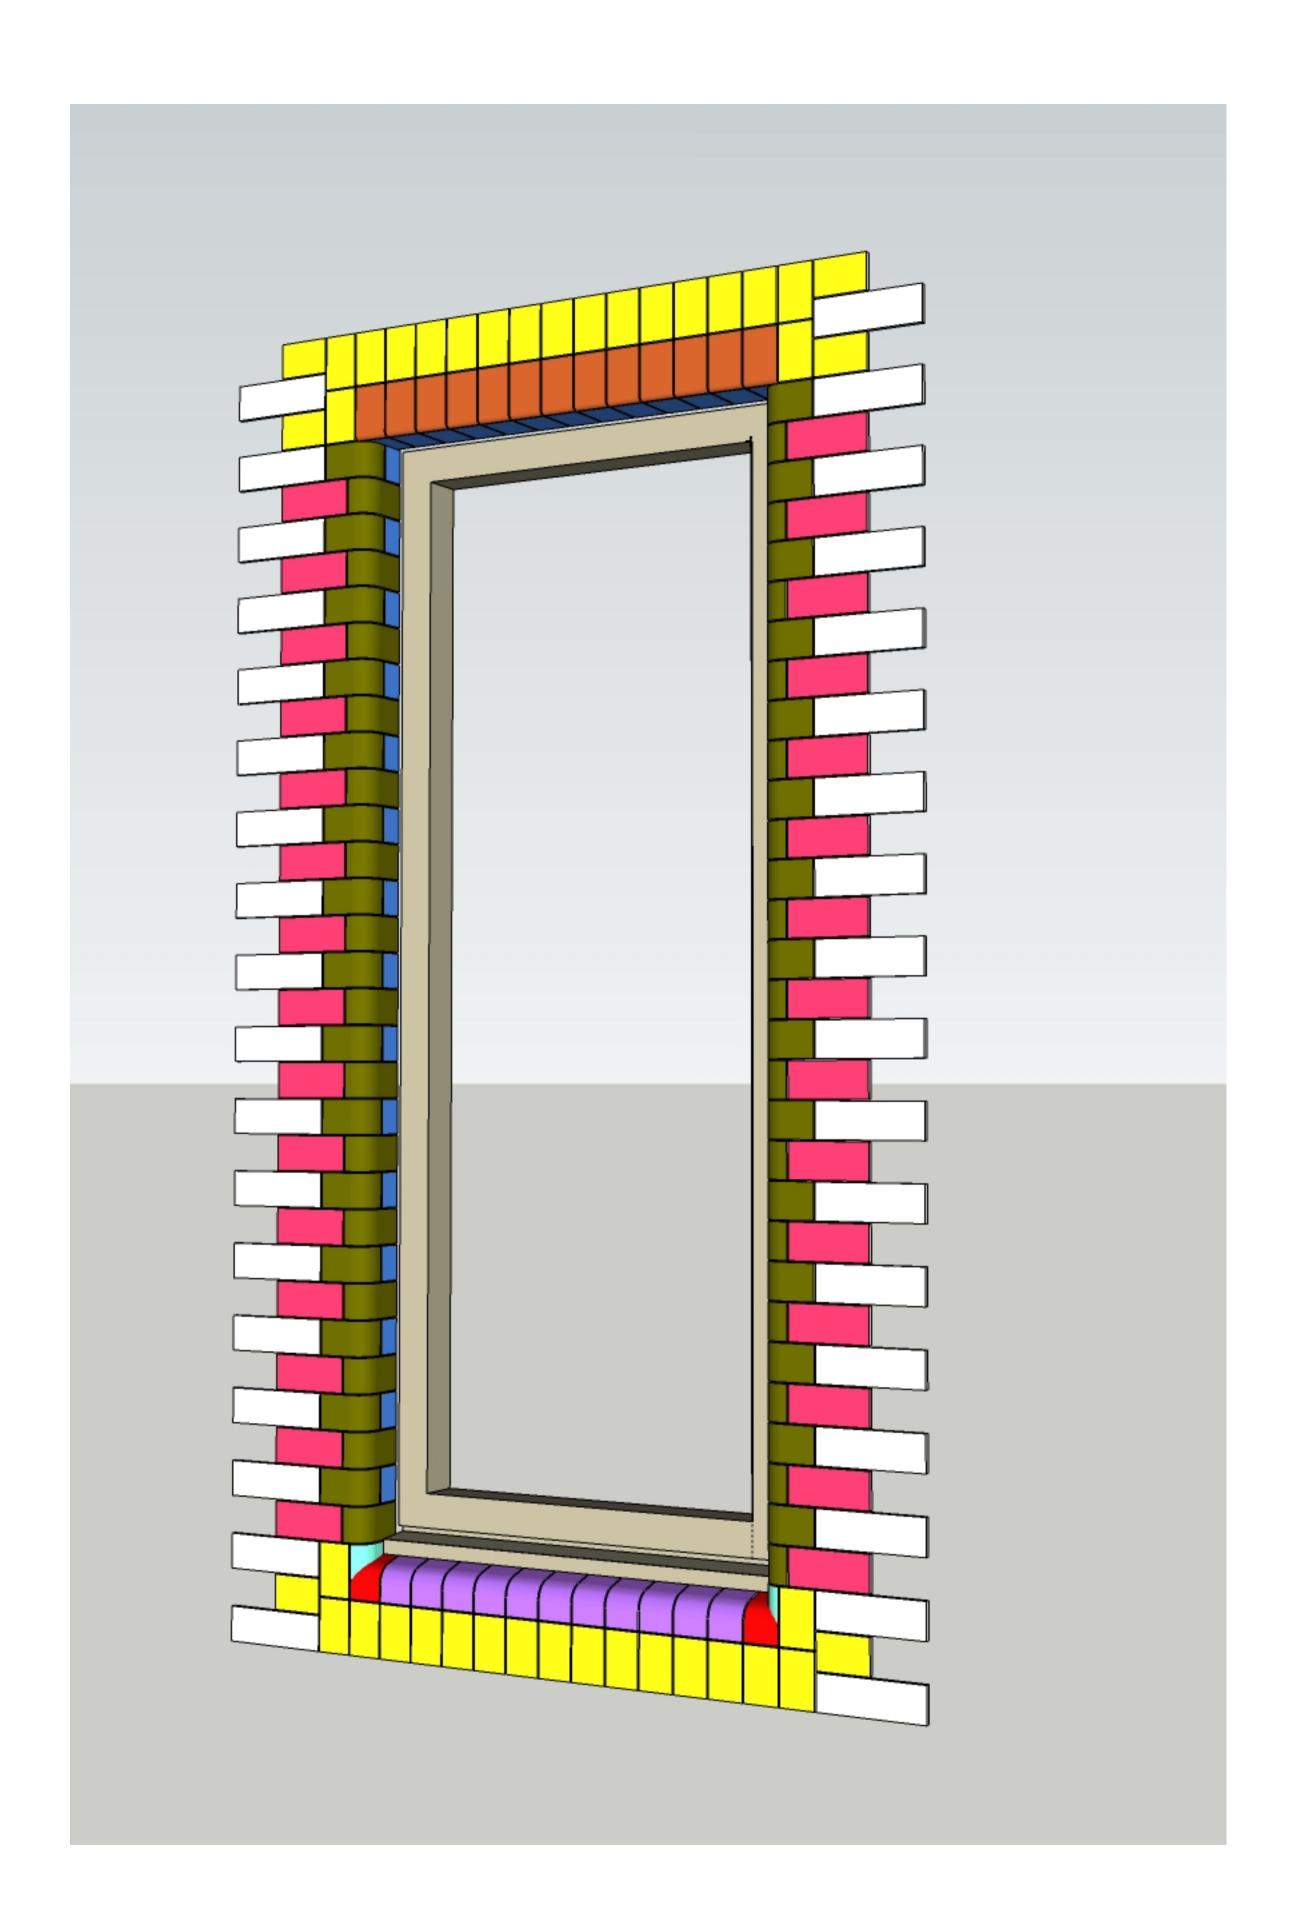

| TILE TYPES FOR WINDOWS     |                                                    |                                                           |           |
|----------------------------|----------------------------------------------------|-----------------------------------------------------------|-----------|
| name                       | plan                                               | section                                                   | elevation |
| standard stretcher<br>tile |                                                    |                                                           | 222       |
| standard header tile       |                                                    |                                                           | 72        |
| bullnose header tile       |                                                    | curved profile to————————————————————————————————————     | 72        |
| 3/4 tile                   |                                                    |                                                           | 165.8     |
| bullnose reveal tile       | tolerance to be 9.5, cut on site if necessary 37.5 |                                                           | 72 +      |
| cill tile                  |                                                    | 37.5  11.5 tolerance to be cut on site if necessary  74.5 |           |