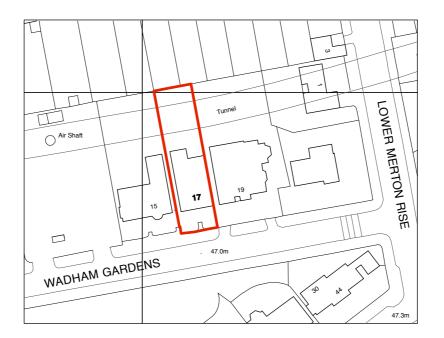

## © gpad ltd.

| PROJECT 17 WADHAM GARDENS LONDON NW3 3DN |       |      |             |                                           |                                | DRAWING TITLE  EXISTING SITE PLAN                    |                                |
|------------------------------------------|-------|------|-------------|-------------------------------------------|--------------------------------|------------------------------------------------------|--------------------------------|
| CLIENT  ADAM ANDREWS                     |       |      |             |                                           | gpad                           | architecture & interior design                       |                                |
| SCALE                                    | 1:125 | 0@A4 | DATE Mar 15 | DWG BY J.W                                | REV.                           | T: 020 <i>7</i> 549 2133<br>F: 020 <i>7</i> 549 2144 | Unit 1<br>9a Dallington Street |
| CHCKD. DWG NO. 462-PA.01                 |       |      |             | E: info@gpadltd.com<br>W: www.gpadltd.com | Clerkenwell<br>London EC1V OBQ |                                                      |                                |