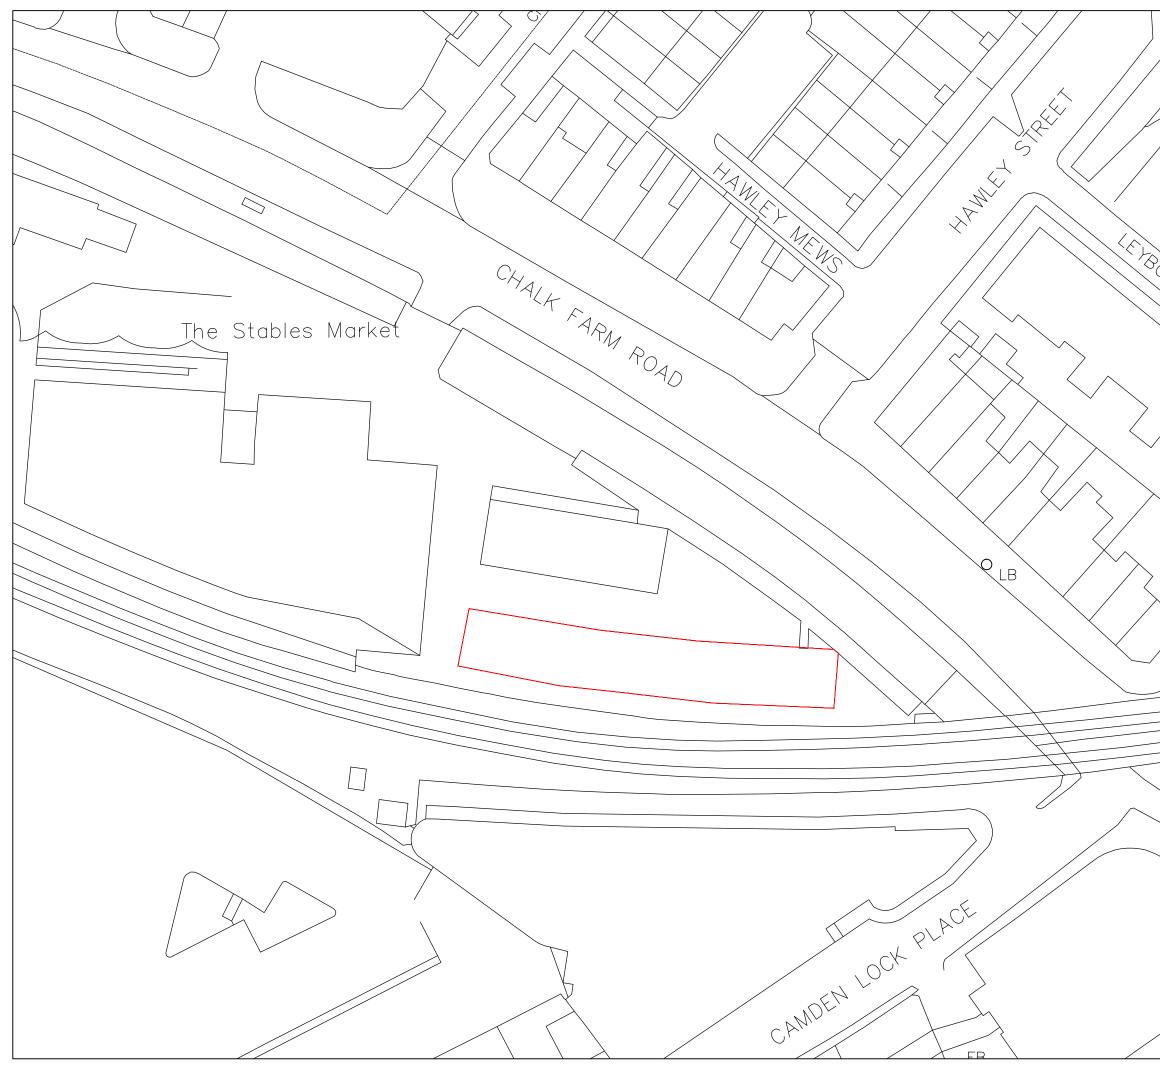

Please note that information used to produce these drawings is based on measured survey supplied by others; Heritage Architecture can not be held responsible for any inaccuracies that may exist. Please do not scale drawings. All dimensions should be verified on site. LEXBOURNES STREET Camden Stables Market London NW1 United Kingdom STANLEY SIDINGS LTD Camden Stables Market PROVENDER STORE BUILDING (BLOCK B) Drawing Title Location Plan Scale 1:250 Drawing Status For Listed Building Consent Drawing No B-LP Maerch 2015 -STEPHEN LEVRANT HERITAGE ARCHITECTURE 62 British Grove, London, W4 2NL E-mail: info@heritagemail.co.uk