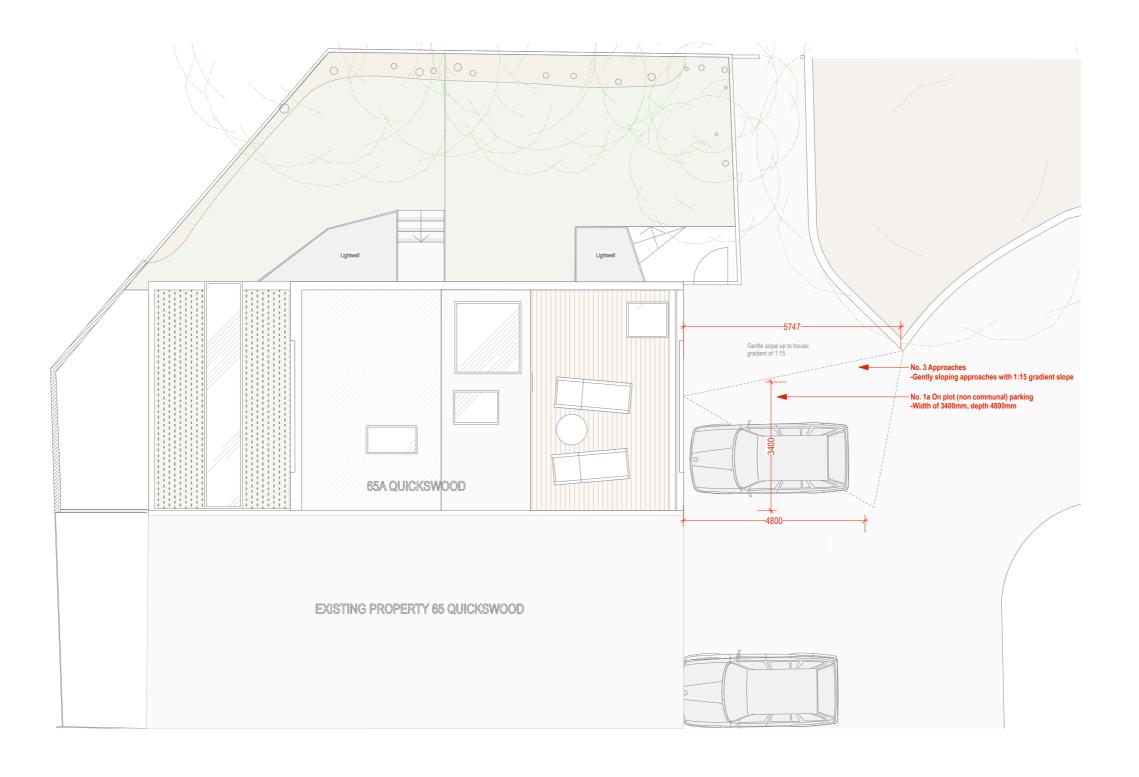

| UNDERCOVER       |  |
|------------------|--|
| ARCHITECTURE LTD |  |

| Studio 2<br>6 Regents Park Road<br>London , NW1 7TX       | PRO  | JECT TITLE | 65A QUICKSWOOD)           | DATE  | 22ND APRIL 2015       | DRAWING TITLE | SITE PLAN for Lifetime Homes | A | EVISION | This drawing is the cop<br>Architecture ltd and m<br>reproduced in anyway<br>without written author | This drawing is the copyright of Undercover<br>Architecture ltd and may not be copied, altered or                                                         |
|-----------------------------------------------------------|------|------------|---------------------------|-------|-----------------------|---------------|------------------------------|---|---------|-----------------------------------------------------------------------------------------------------|-----------------------------------------------------------------------------------------------------------------------------------------------------------|
| T: +44 20 7272 6342<br>E: luke@undercoverarchitecture.com | CLIE |            | ADAM AND JULIET SIMMONDS; | SCALE | I:25 @ AI / I:50 @ A3 | DRAWING N.    | GA 102                       |   |         |                                                                                                     | reproduced in anyway or passed to a third party without written authority. All dimensions are subject to site survey and site verification. Do not scale. |