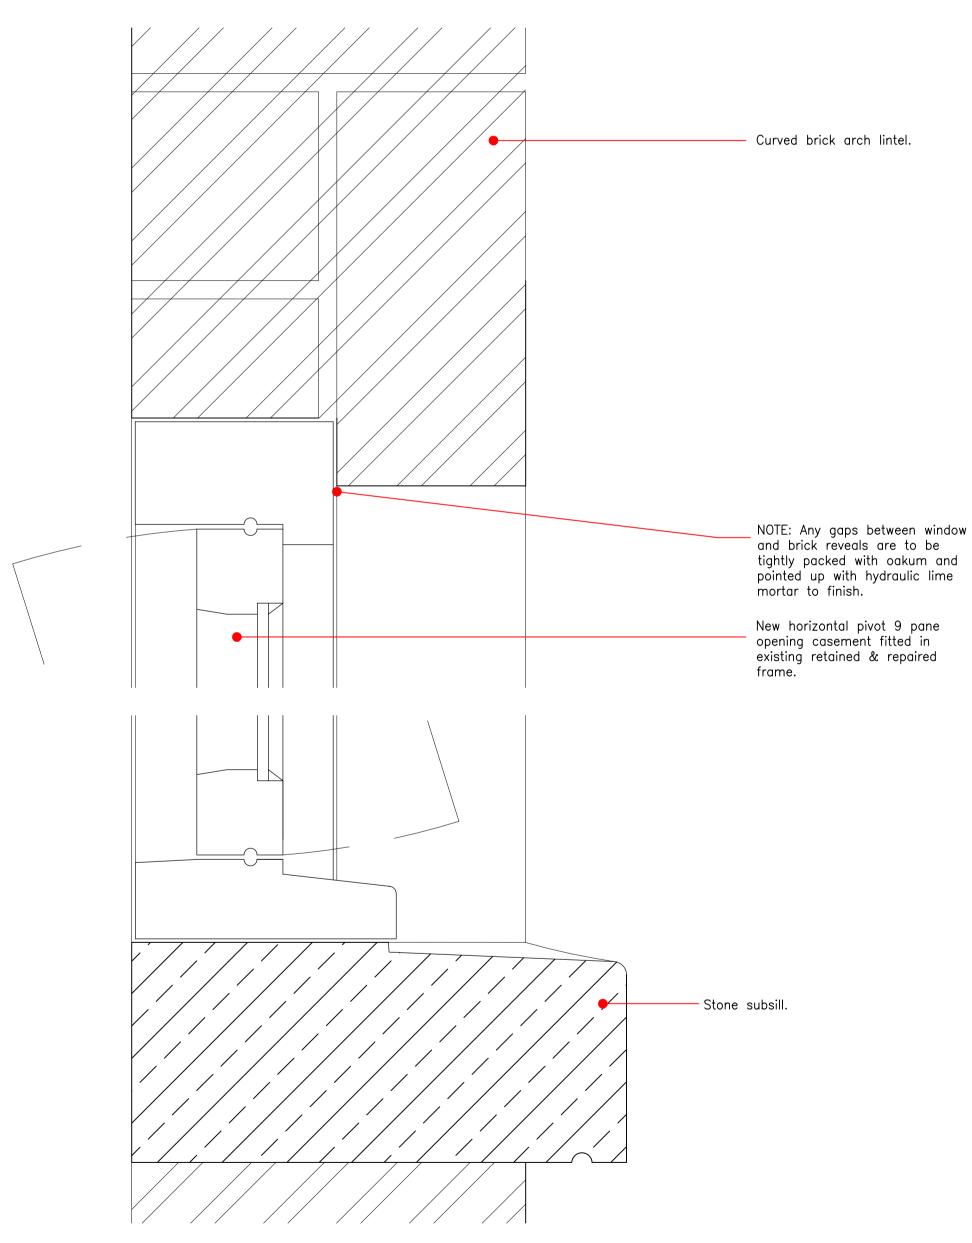

and brick reveals are to be tightly packed with oakum and pointed up with hydraulic lime

New horizontal pivot 9 pane opening casement fitted in existing retained & repaired