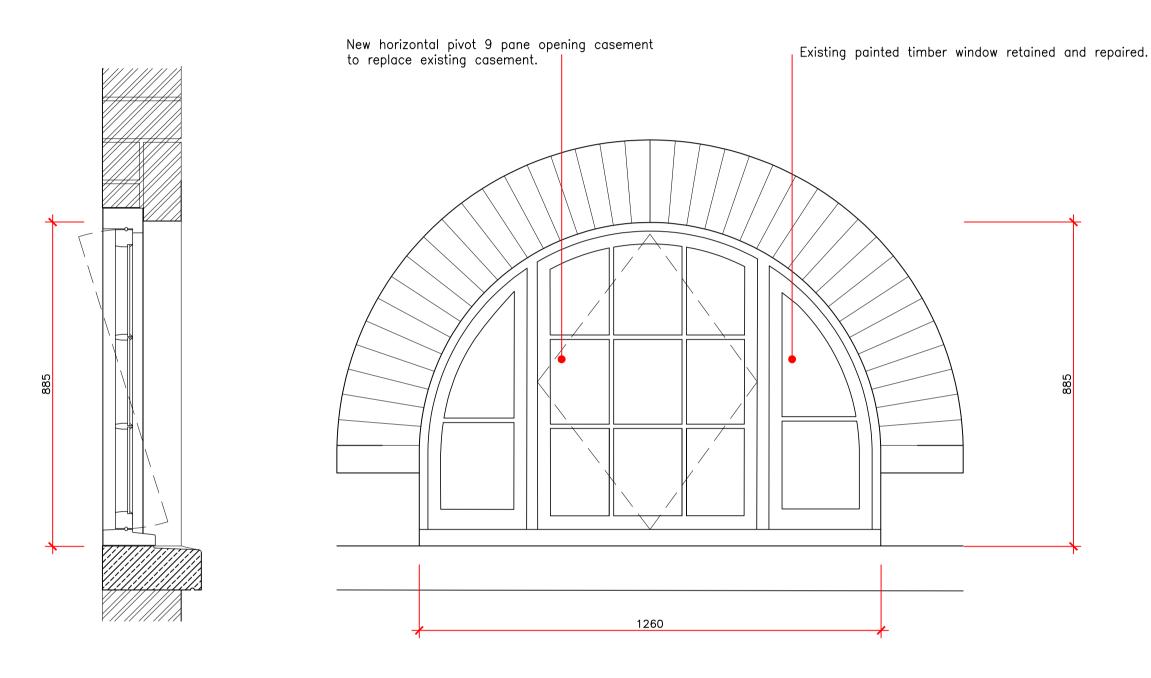

## Windows of this type: N-W47, N-W46, N-W37, N-W32.

Proposed lunette window-Type 2- replacement opening casement detail section Scale 1:2

|                                                                                 |                                                                                                                      |                                                                             |                                               |                               | <br>          |
|---------------------------------------------------------------------------------|----------------------------------------------------------------------------------------------------------------------|-----------------------------------------------------------------------------|-----------------------------------------------|-------------------------------|---------------|
| is based<br>Architect<br>that may                                               | ote that info<br>on measure<br>ture can not<br>e exist. Pleas<br>e verified on                                       | ed survey so<br>be held res<br>se do not so                                 | upplied by c<br>sponsible fo                  | thers; Herita<br>r any inaccu | age<br>racies |
| Note:                                                                           |                                                                                                                      |                                                                             |                                               |                               |               |
| glass                                                                           | iged ar<br>panes (<br>ced with                                                                                       | Georgia                                                                     | an wire                                       | d, etc) te                    | o be          |
| •                                                                               | cement<br>n original                                                                                                 |                                                                             |                                               |                               | to            |
|                                                                                 |                                                                                                                      |                                                                             |                                               |                               |               |
|                                                                                 |                                                                                                                      |                                                                             |                                               |                               |               |
|                                                                                 |                                                                                                                      |                                                                             |                                               |                               |               |
|                                                                                 |                                                                                                                      |                                                                             |                                               |                               |               |
|                                                                                 |                                                                                                                      |                                                                             |                                               |                               |               |
|                                                                                 |                                                                                                                      |                                                                             |                                               |                               |               |
|                                                                                 |                                                                                                                      |                                                                             |                                               |                               |               |
|                                                                                 |                                                                                                                      |                                                                             |                                               |                               |               |
|                                                                                 |                                                                                                                      |                                                                             |                                               |                               |               |
|                                                                                 |                                                                                                                      |                                                                             |                                               |                               |               |
|                                                                                 | iden Stal                                                                                                            | bles Ma                                                                     | arket                                         |                               |               |
| Londo<br>NW1                                                                    |                                                                                                                      |                                                                             | arket                                         |                               |               |
| Londo<br>NW1<br>Unite                                                           | on                                                                                                                   | n                                                                           |                                               | LTD                           |               |
| Londo<br>NW1<br>Unite<br>STA                                                    | on<br>d Kingdon                                                                                                      | n<br>′SID:<br>Stables                                                       | [NGS<br>s Mark                                | et                            | ( A)          |
| Londo<br>NW1<br>United<br>STA<br>Can<br>CHA                                     | on<br>d Kingdon<br>ANLEY<br>mden S<br>ALK FAF                                                                        | n<br>SID<br>Stables                                                         | [NGS<br>s Mark<br>LDING                       | et<br>(BLOCł                  | ( A)          |
| Londo<br>NW1<br>United<br>STA<br>Can<br>CHA                                     | on<br>d Kingdon<br>ANLEY<br>mden S<br>ALK FAF                                                                        | n<br>Stables<br>RM BUI                                                      | [NGS<br>s Mark<br>LDING                       | et<br>(BLOCF<br>evation       |               |
| Londo<br>NW1<br>United<br>STA<br>Can<br>CHA<br>Drawing<br>Wind<br>Prop<br>Scale | on<br>d Kingdon<br>ANLEY<br>nden S<br>ALK FAF<br>Title<br>dow Def<br>posed Lu<br>1:10 /1:2 (<br>Status               | <sup>n</sup><br>Y SID<br>Stables<br>RM BUI<br>tails - N<br>unette Y<br>@ A1 | [NGS<br>s Mark<br>LDING                       | et<br>(BLOCF<br>evation       |               |
| Londo<br>NW1<br>United<br>STA<br>Can<br>CHA<br>Drawing<br>Wind<br>Prop<br>Scale | on<br>d Kingdon<br>ANLEY<br>nden S<br>ALK FAF<br>Title<br>dow Det<br>Dosed Lu<br>1:10 /1:2 0                         | n<br>Stables<br>RM BUI<br>tails - N<br>unette<br>@ A1<br>Consent<br>Drawing | [NGS<br>5 Mark<br>LDING<br>lorth El<br>Windov | et<br>(BLOCF<br>evation       |               |
| Londo<br>NW1<br>United<br>STA<br>Can<br>CHA<br>Drawing<br>Wind<br>Prop<br>Scale | on<br>d Kingdon<br>ANLEY<br>nden S<br>ALK FAF<br>Title<br>dow Det<br>Dosed Lu<br>1:10 /1:2 (<br>Status<br>Building C | n<br>Stables<br>RM BUI<br>tails - N<br>unette<br>@ A1<br>Consent<br>Drawing | INGS<br>Mark<br>LDING<br>Iorth El<br>Windov   | et<br>(BLOCF<br>evation       |               |