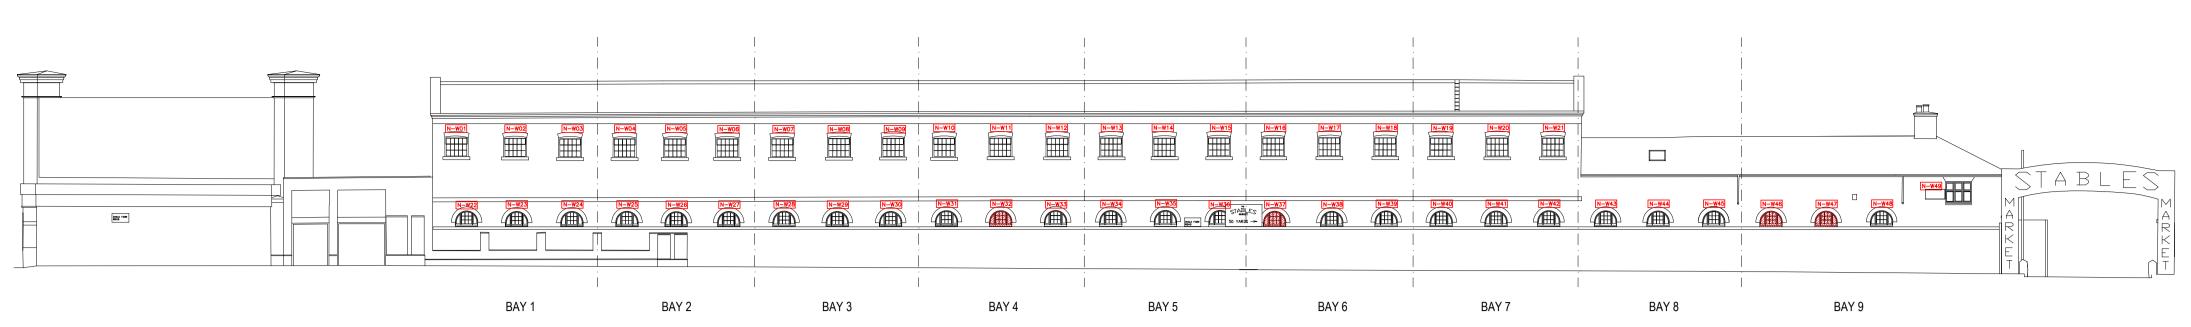

## North elevation (for location purposes only) Scale 1:200

Section

Elevation

Proposed lunette window-Type 2- replacement opening casement Scale 1:2