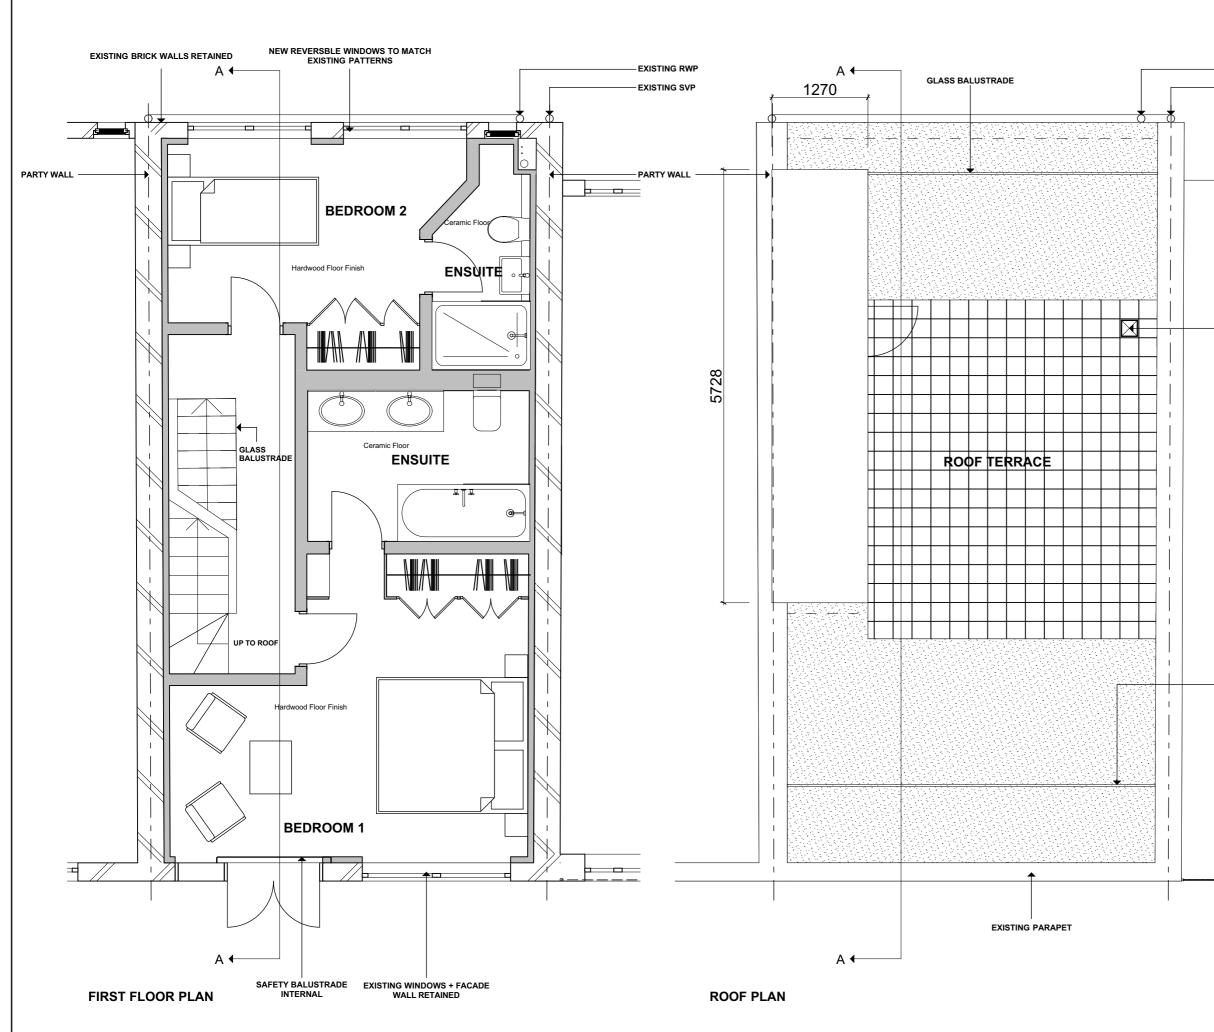

EXISTING RWP EXISTING SVP

DRAIN GULLY

## - GLASS BALUSTRADE

B - 21/04/2015 Relocate CWS Tank and adjust glass balustrade.

A - 19/11/2014 Updated to include retention of facade walls etc.

Revisions Scale Metres

| Ó      | 1           |  |  | 2 |            |  |  |  | 3 |         |  |  |  |
|--------|-------------|--|--|---|------------|--|--|--|---|---------|--|--|--|
| Scale  |             |  |  |   |            |  |  |  |   | Drn. by |  |  |  |
|        | 1 : 50 @ A3 |  |  |   | 25/09/2014 |  |  |  |   | СТ      |  |  |  |
| Drawin | g           |  |  |   |            |  |  |  |   |         |  |  |  |

## PROPOSED FIRST FLOOR AND ROOF PLAN

Proiect REDEVELOPMENT 61 BAYHAM PLACE, NW1 0ET