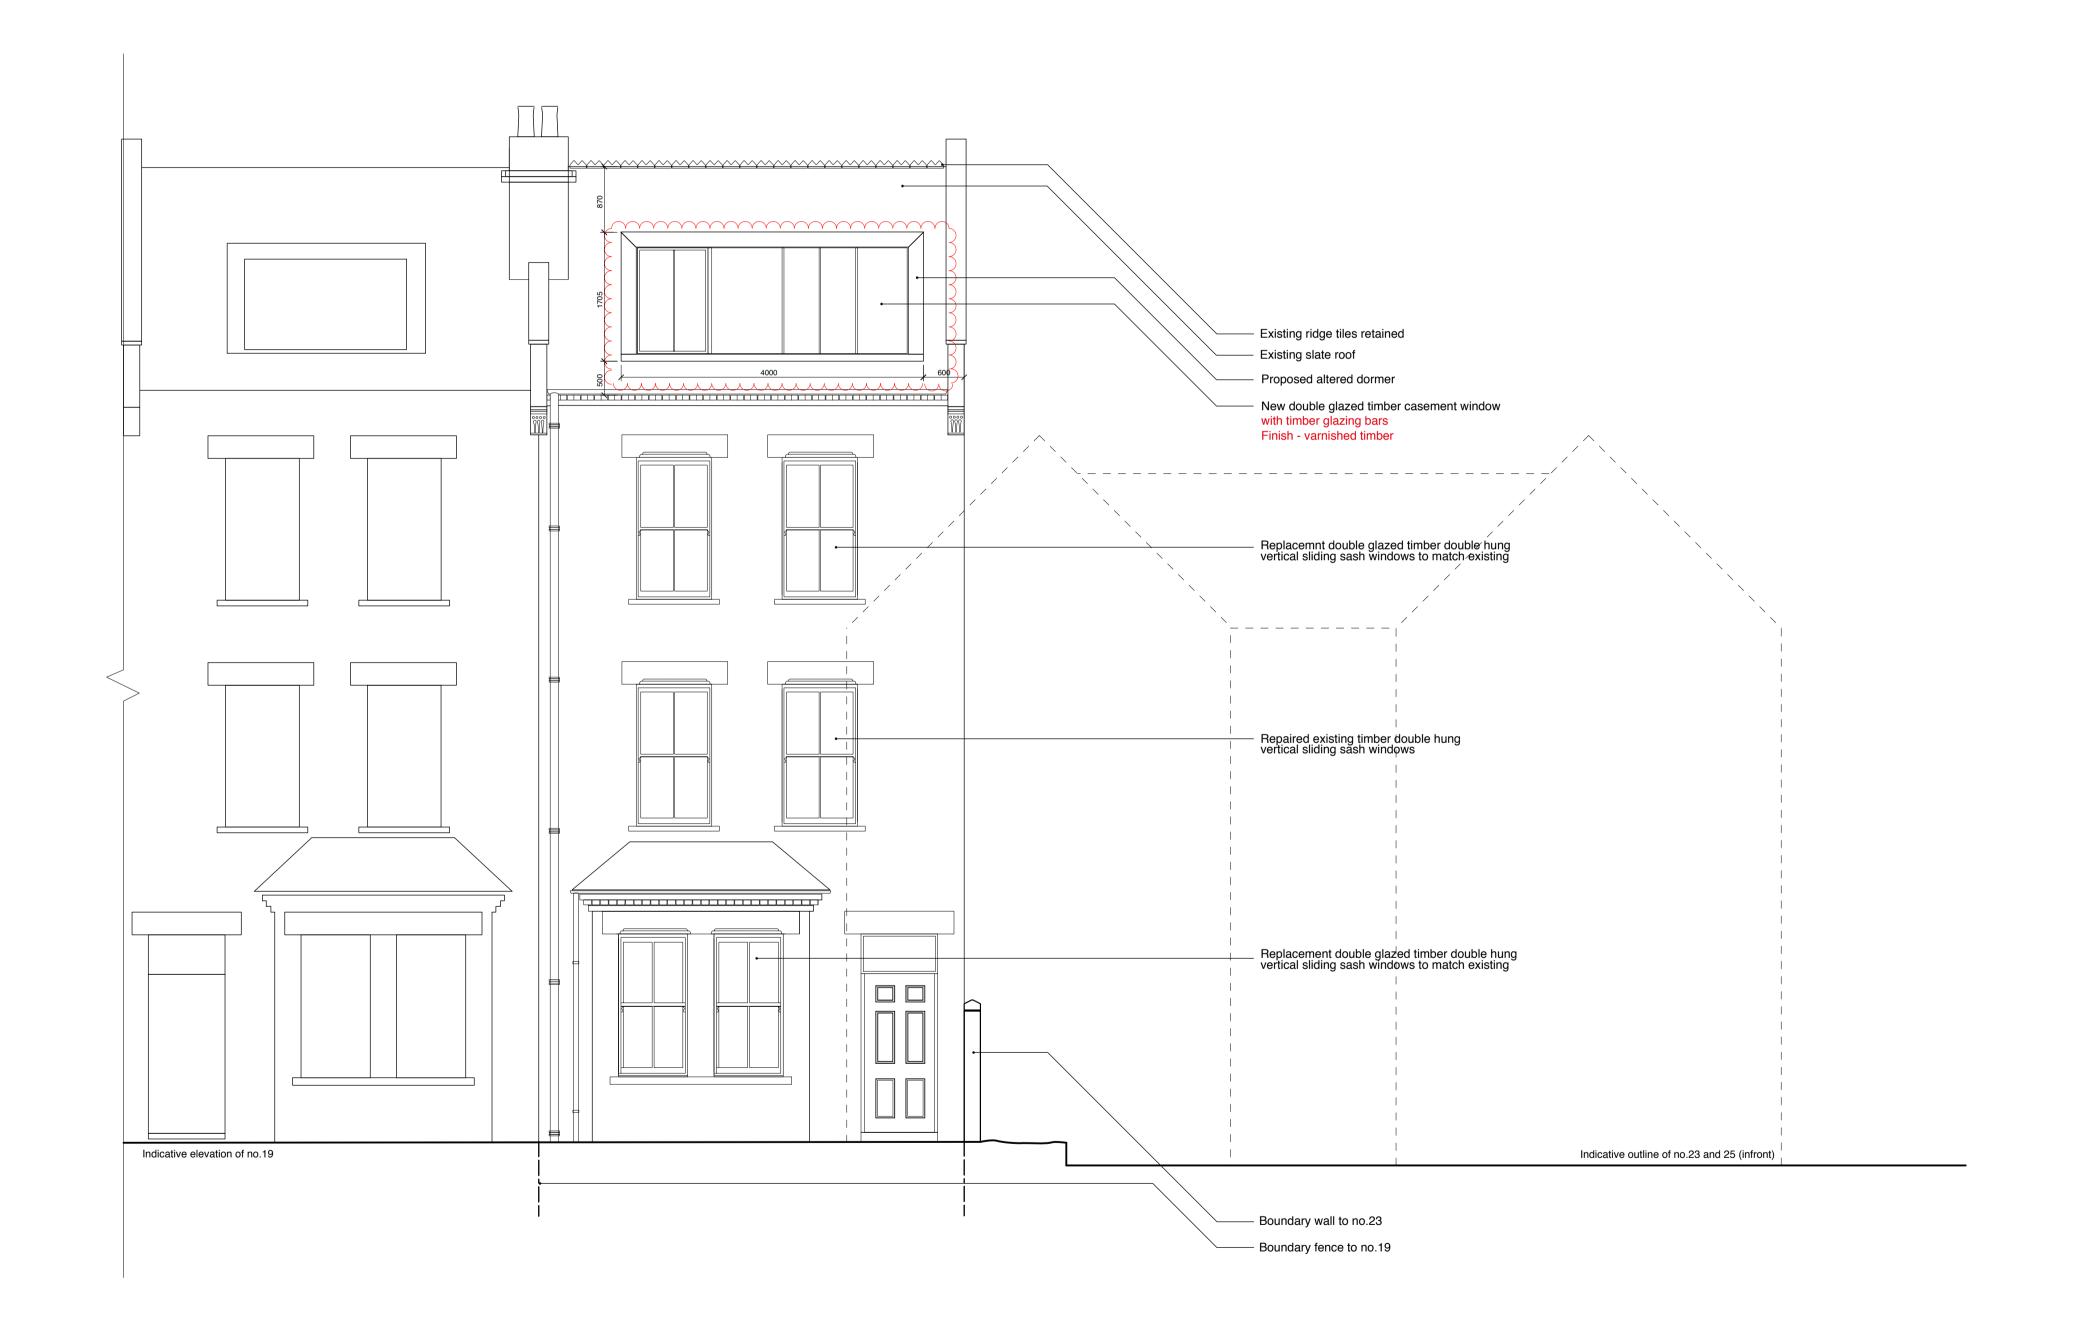

ALL DIMENSIONS IN MM UNLESS OTHERWISE NOTED

Rev C. Glazing bar reinstated

Rev B. Dormer window finish revised

Rev A. Dormer amended in consultation with Planning Authority
Revisions clouded red

FOR PLANNING

21 Rudall Crescent

PL16-C Front Elevation Proposed 05.09.13 Scale 1:50 @ A1

ANTHONY ENGI-MEACOCK 21 Rudall Crescent, London, NW3 1RR T: 07793 057 451 E: a.engi.meacock@gmail.com