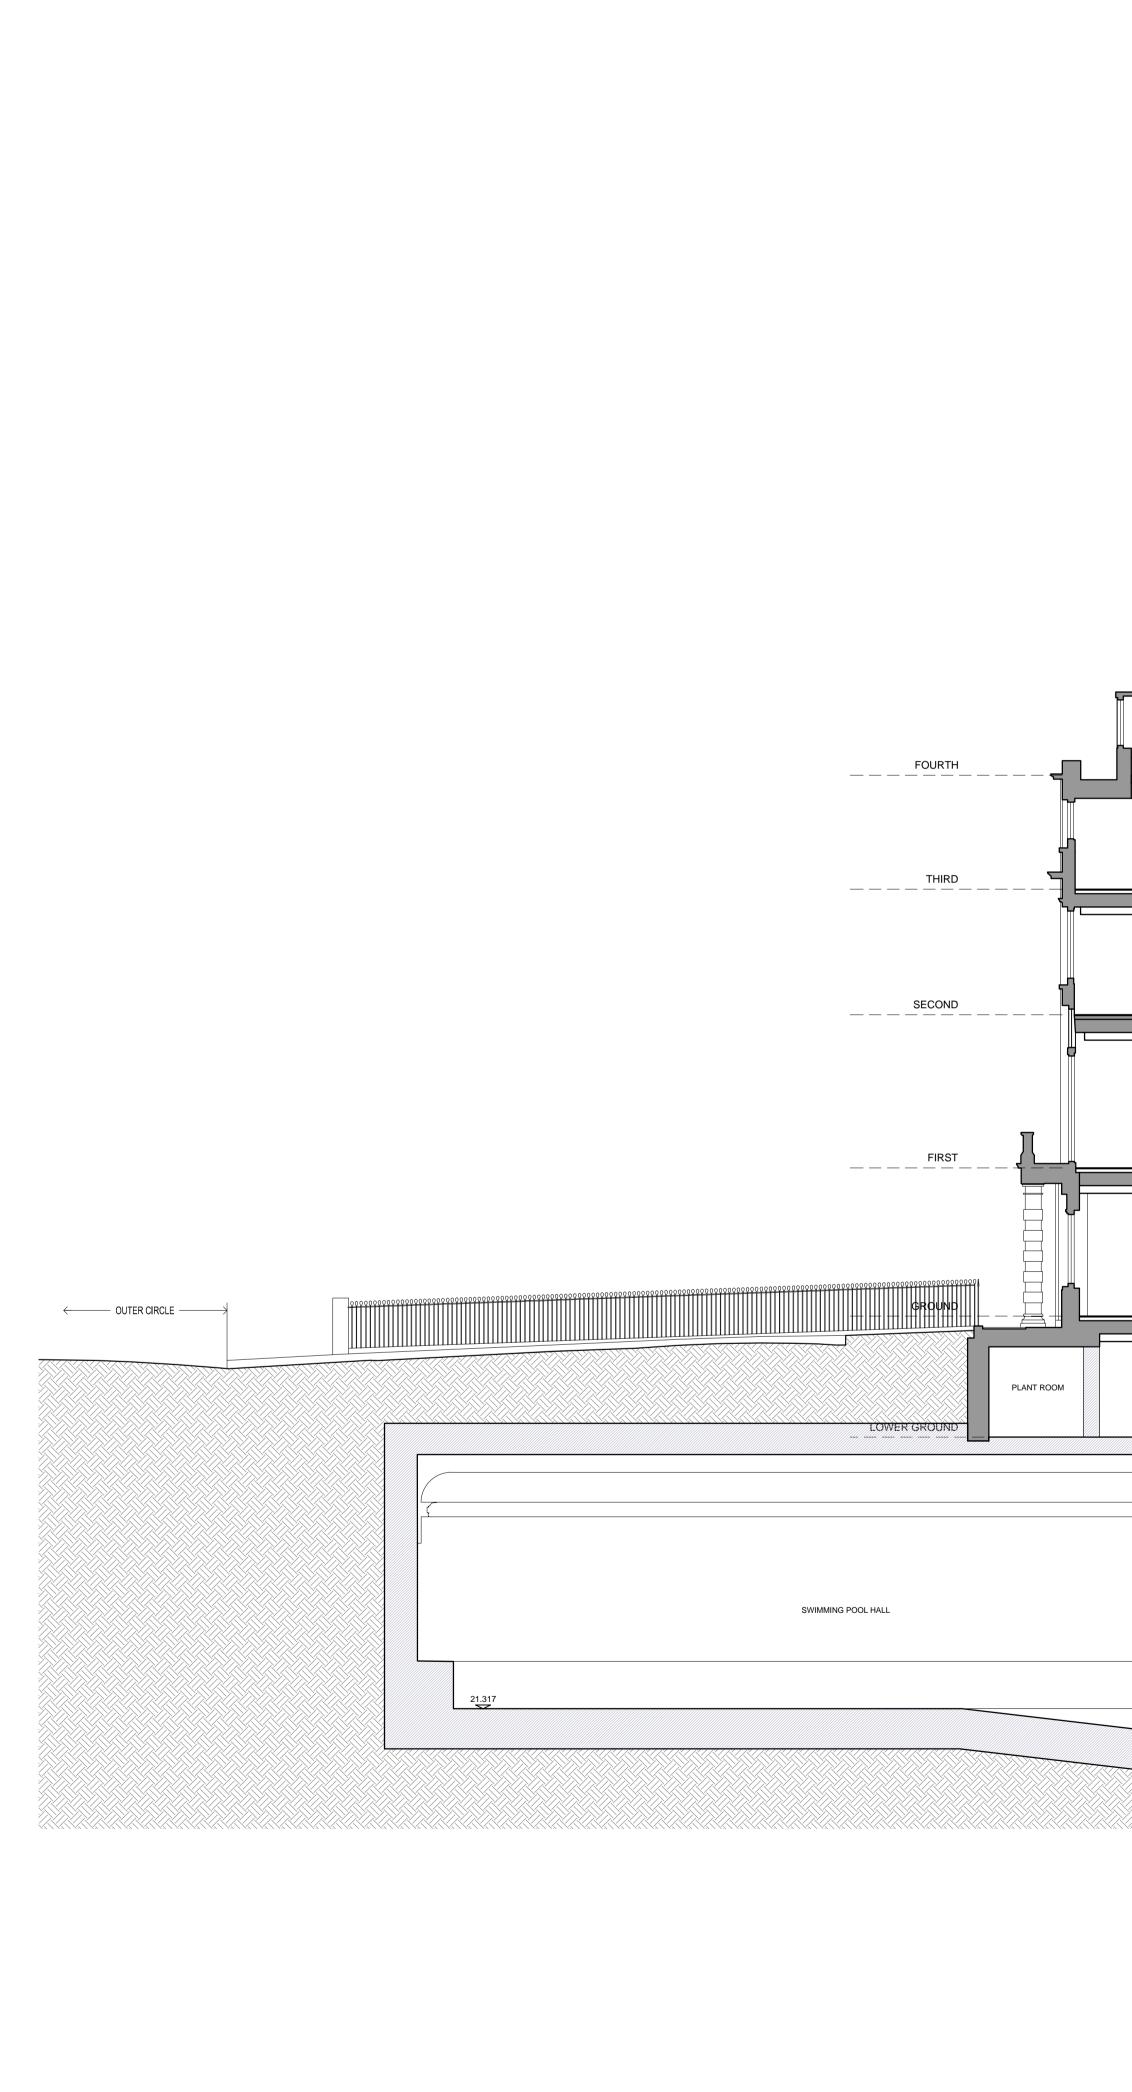

| GAMES ROO<br>NEW FOURTH<br>FLOOR LEVEL<br>46.000 | M BATHROOM                             | BEDROOM                | WC EXTRACT             |              |                              | Π        |                  |             |        |
|--------------------------------------------------|----------------------------------------|------------------------|------------------------|--------------|------------------------------|----------|------------------|-------------|--------|
| CHILD'S BEDROOM<br>ONE<br>28,500                 | CHILD'S BEDROOM<br>THREE NANNY BEDROOM |                        |                        |              |                              |          | BEDROOM 3        | BEDROOM 2   | BEDRO  |
| HER BATHROOM                                     |