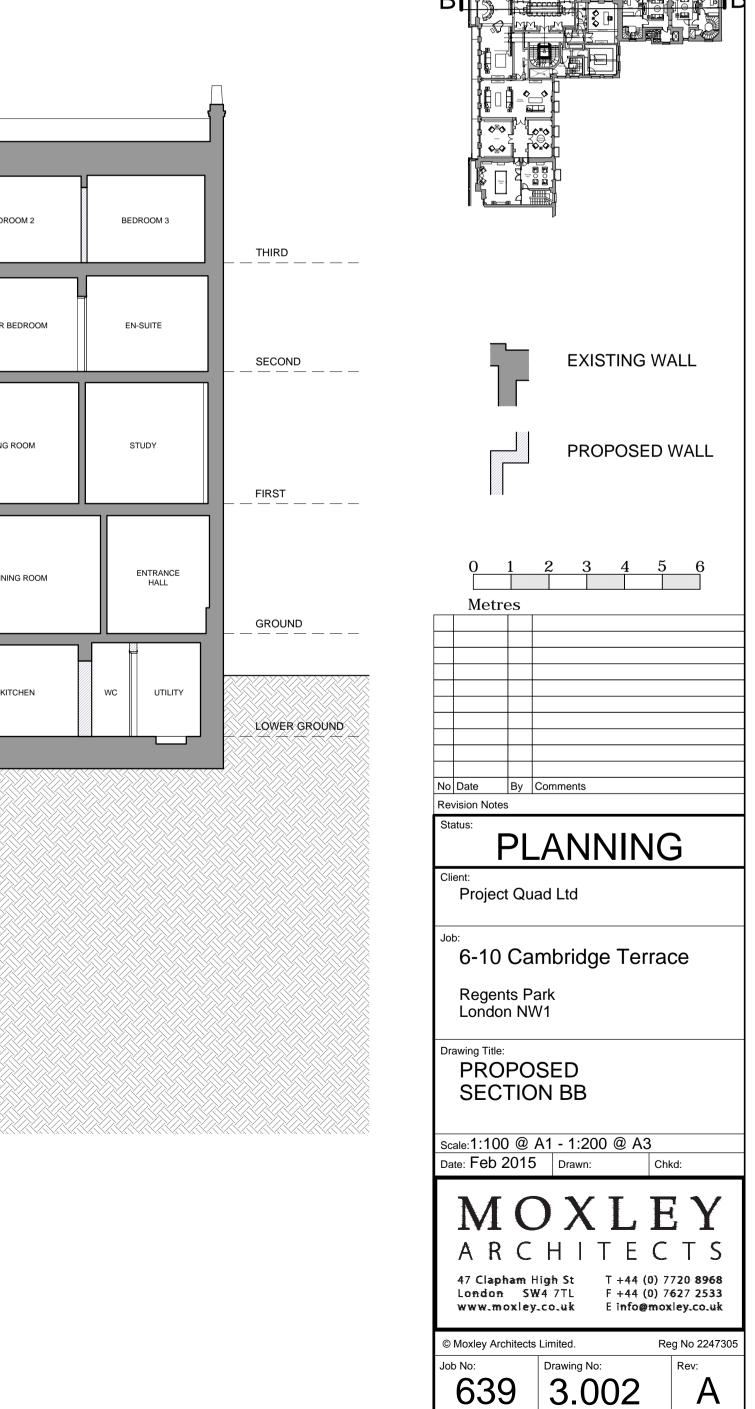

| PARK ROOM                              | ENTRANCE HALL          | COATS & PRAMS          |              | FAMILY SNUG<br>AND PLAY ROOM |          | ENTRANCE<br>HALL | DINING ROOM | DININ  |
| GYM<br>28.500                                    |                                        | MASSAGE / YOGA<br>ROOM | COMMUNICATIONS<br>ROOM |              | STAFF BEDROOM                | ]        |                  | KITCHEN     | КІТ    |
| 22.567                                           |                                        | WINE ROOM              | POWDER ROOM            |              | CINEMA                       |          |                  |             |        |

## DO NOT SCALE OFF THIS DRAWING REPORT ANY ERRORS OR DISCREPANCIES TO THE ARCHITECT PROMPTLY