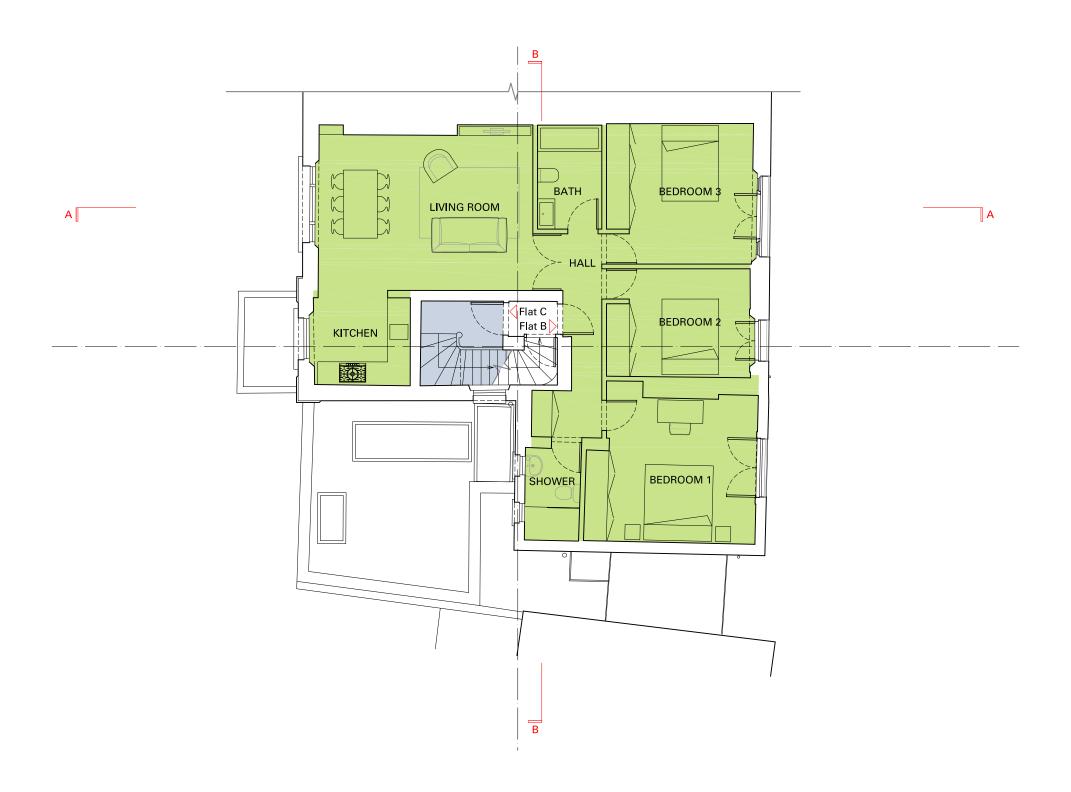

| Project    |                                       |                               |       |  |
|------------|---------------------------------------|-------------------------------|-------|--|
|            | 15 BUCKLAND CRESCENT, LONDON, NW3 5DH |                               |       |  |
| Date       | 24/04/2015                            | Title                         |       |  |
| Drawn by   | SS                                    | SECOND FLOOR PLAN AS PROPOSED |       |  |
| Checked by | AM                                    |                               |       |  |
| Scale      | 1:100 @ A3                            | Drawing No. 1090 APL 004      | Rev.A |  |

All setting out of work to be checked before work commences. Any errors to be reported to the Architect before any further work is carried out.

All work to be in accordance with the relevant Building Regulations.