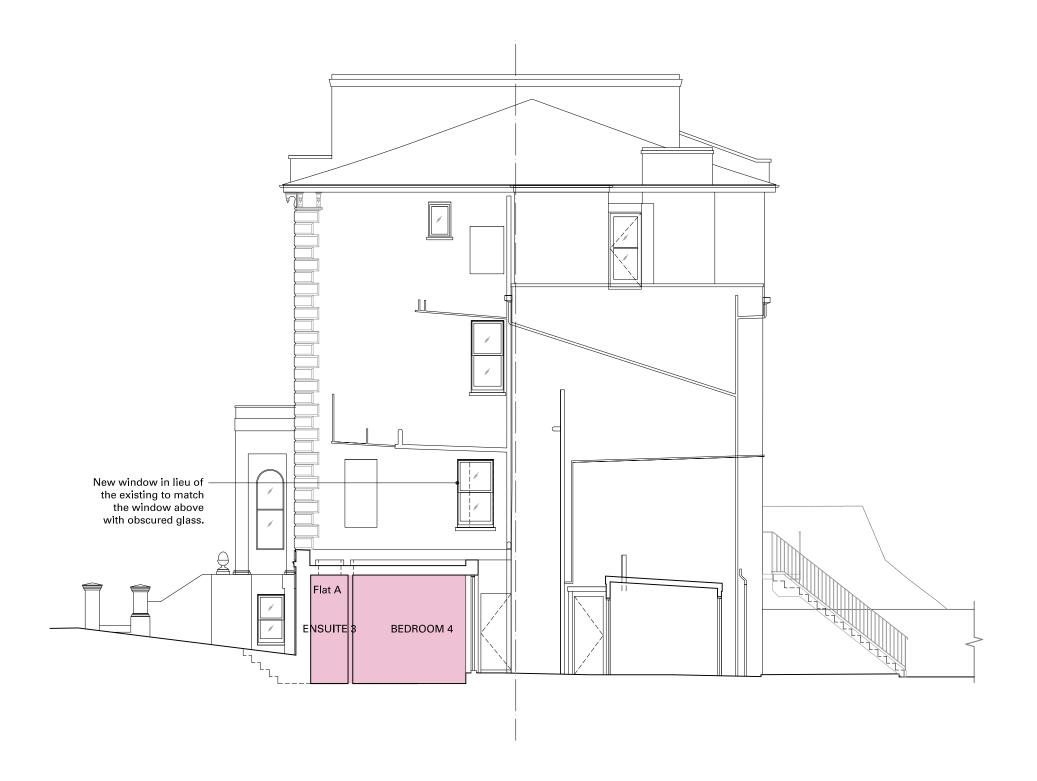

| Project    |                |                            |       |
|------------|----------------|----------------------------|-------|
|            | 15 BUCKLAND CF | RESCENT, LONDON, NW3 5DH   |       |
| Date       | 24/04/2015     | Title                      |       |
| Drawn by   | SS             | SIDE ELEVATION AS PROPOSED |       |
| Checked by | AM             |                            |       |
| Scale      | 1:100 @ A3     | Drawing No. 1090 APL 006   | Rev.A |