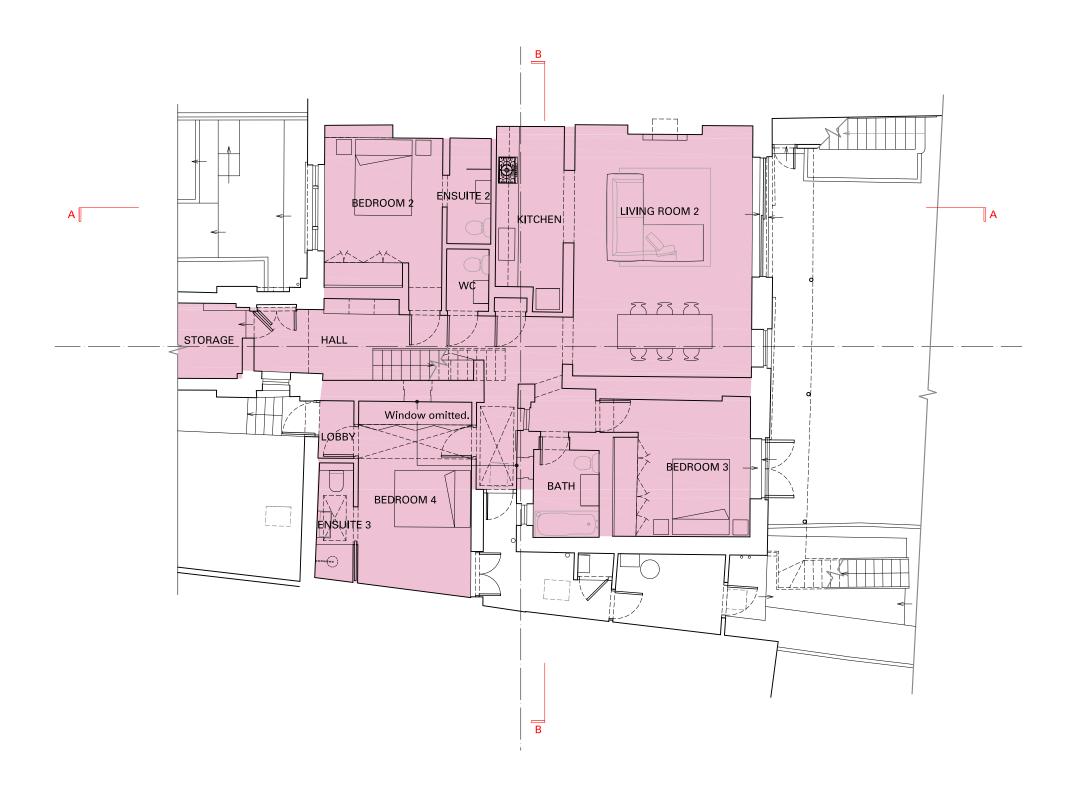

| Project    |                                       |             |                   |          |
|------------|---------------------------------------|-------------|-------------------|----------|
|            | 15 BUCKLAND CRESCENT, LONDON, NW3 5DH |             |                   |          |
| Date       | 24/04/2015                            | Title       |                   |          |
| Drawn by   | SS                                    | UPPER GROU  | JND FLOOR PLAN AS | PROPOSED |
| Checked by | AM                                    |             |                   |          |
| Scale      | 1:100 @ A3                            | Drawing No. | 1090 APL 002      | Rev. A   |

15 Buckland Crescent London NW3 5DH T +44 (0) 20 7586 2033 studio@mstudios.eu www.mstudios.eu

© COPYRIGHT 2009 M STUDIOS LTD

All setting out of work to be checked before work commences. Any errors to be reported to the Architect before any further work is carried out.

All work to be in accordance with the relevant Building Regulations.

| Revision | Note                 | Date     | Revision | Note | Date |
|----------|----------------------|----------|----------|------|------|
| Α        | Issued for Approval. | 24/04/15 |          |      |      |
|          |                      |          |          |      |      |
|          |                      |          |          |      |      |
|          |                      |          |          |      |      |
|          |                      |          |          |      |      |
|          |                      |          |          |      |      |