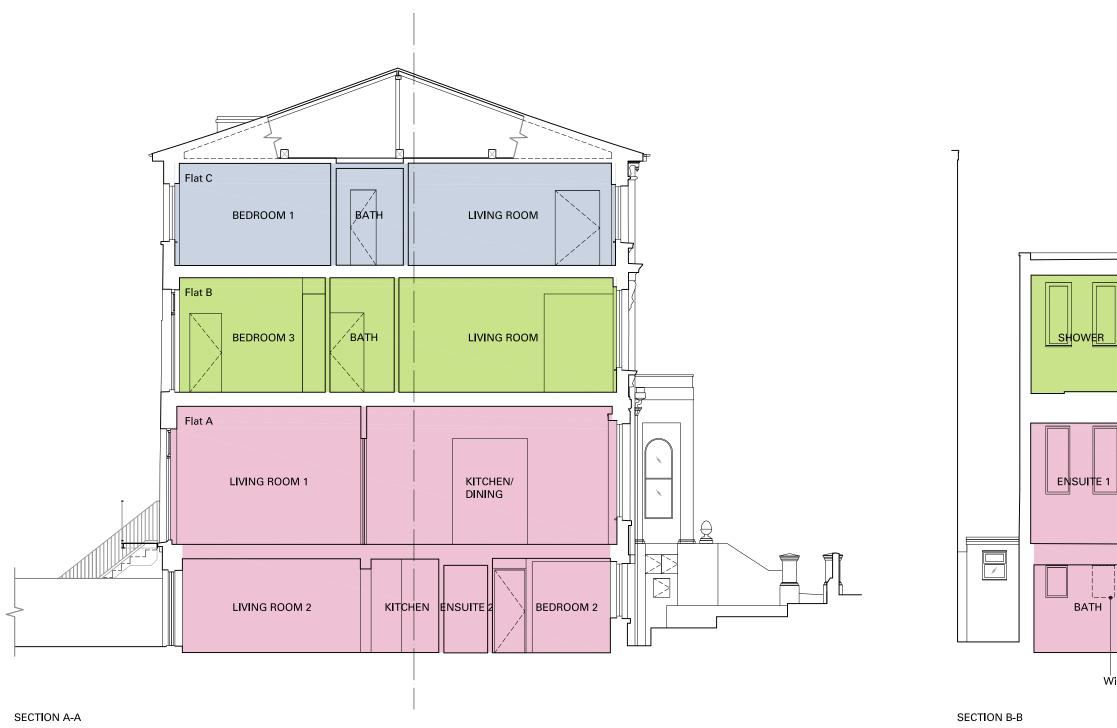

| Project                               |            |                                |        |  |
|---------------------------------------|------------|--------------------------------|--------|--|
| 15 BUCKLAND CRESCENT, LONDON, NW3 5DH |            |                                |        |  |
| Date                                  | 24/04/2015 | Title                          |        |  |
| Drawn by                              | SS         | SECTIONS A-A & B-B AS PROPOSED |        |  |
| Checked by                            | AM         |                                |        |  |
| Scale                                 | 1:100 @ A3 | Drawing No. 1090 APL 007       | Rev. A |  |