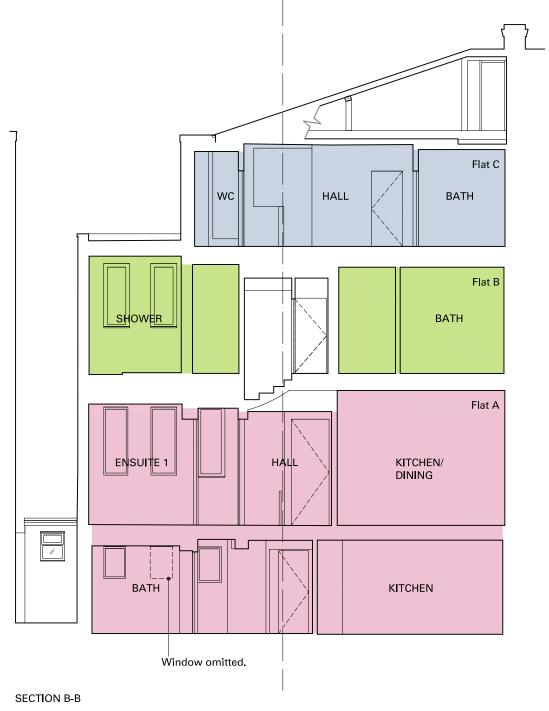

| Project                               |            |                                |        |  |
|---------------------------------------|------------|--------------------------------|--------|--|
| 15 BUCKLAND CRESCENT, LONDON, NW3 5DH |            |                                |        |  |
| Date                                  | 24/04/2015 | Title                          |        |  |
| Drawn by                              | SS         | SECTIONS A-A & B-B AS PROPOSED |        |  |
| Checked by                            | AM         |                                |        |  |
| Scale                                 | 1:100 @ A3 | Drawing No. 1090 APL 007       | Rev. A |  |