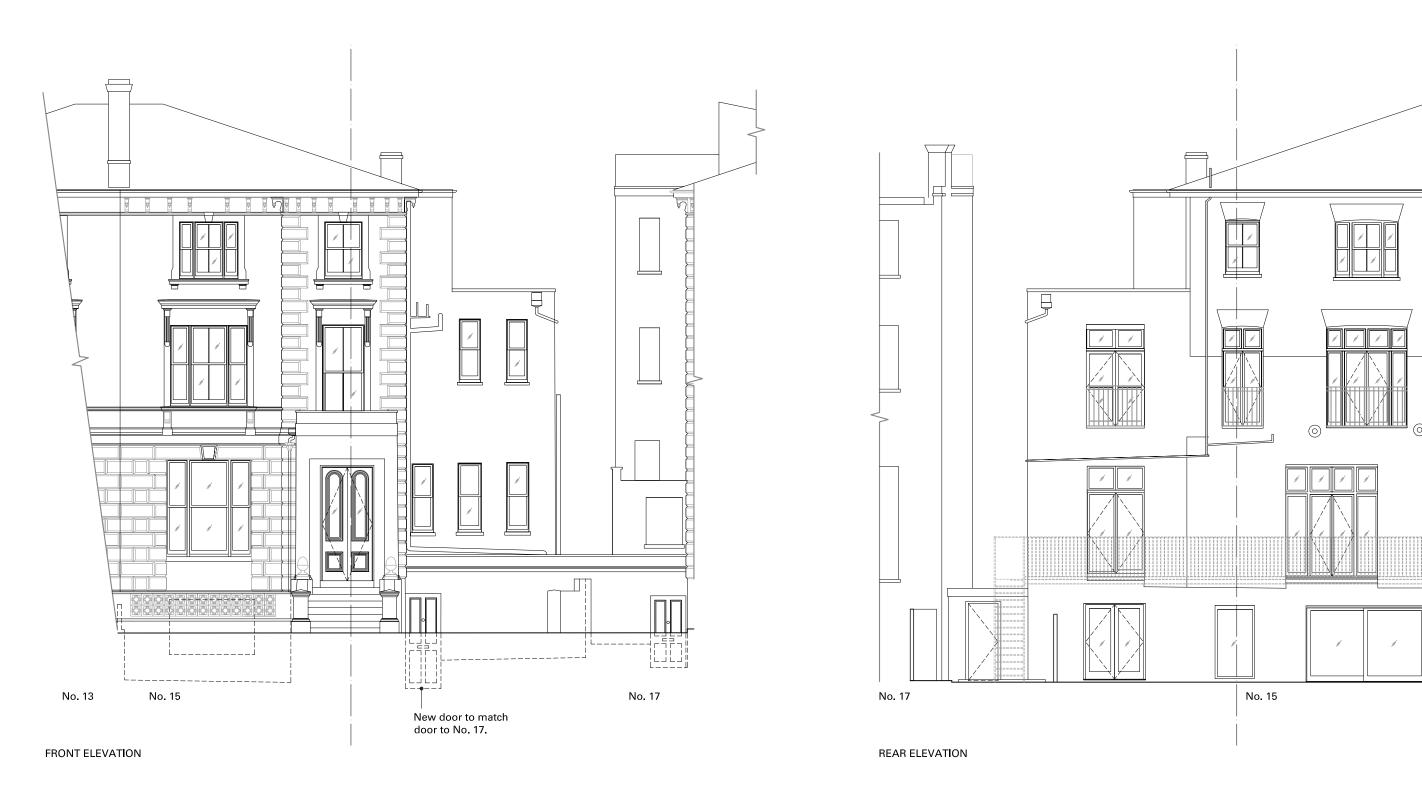

| Project    |                                       |                                |         |  |  |
|------------|---------------------------------------|--------------------------------|---------|--|--|
|            | 15 BUCKLAND CRESCENT, LONDON, NW3 5DH |                                |         |  |  |
|            |                                       |                                |         |  |  |
| Date       | 24/04/2015                            | Title                          |         |  |  |
| Drawn by   | SS                                    | FRONT AND REAR ELEVATIONS AS P | ROPOSED |  |  |
| Checked by | AM                                    |                                |         |  |  |
| Scale      | 1:100 @ A3                            | Drawing No. 1090 APL 005       | Rev.A   |  |  |

No. 13

All setting out of work to be checked before work commences. An security out of work to be checked before work commences.
Any errors to be reported to the Architect before any further work is carried out.
All work to be in accordance with the relevant Building Regulations.