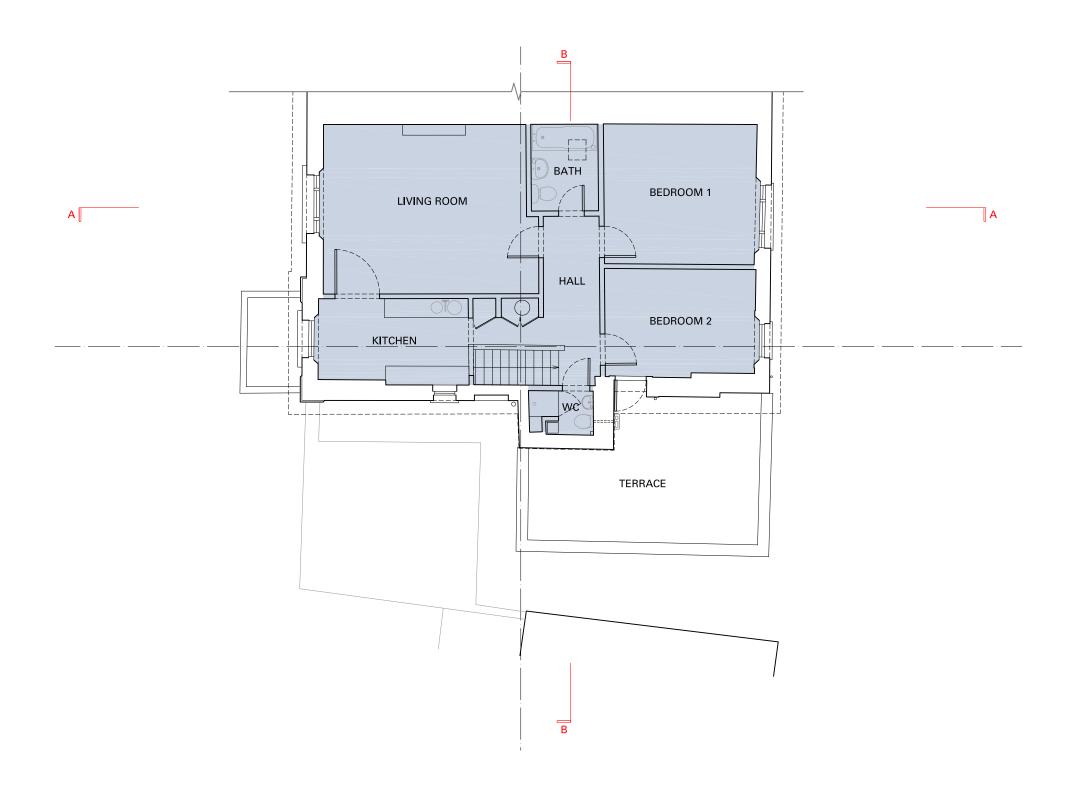

| Project    |                                       |                               |       |  |
|------------|---------------------------------------|-------------------------------|-------|--|
|            | 15 BUCKLAND CRESCENT, LONDON, NW3 5DH |                               |       |  |
| Date       | 24/04/2015                            | Title                         |       |  |
| Drawn by   | SS                                    | SECOND FLOOR PLAN AS PROPOSED |       |  |
| Checked by | AM                                    |                               |       |  |
| Scale      | 1:100 @ A3                            | Drawing No. 1090 APL 004      | Rev.A |  |

All setting out of work to be checked before work commences. Any errors to be reported to the Architect before any further work is carried out.

All work to be in accordance with the relevant Building Regulations.