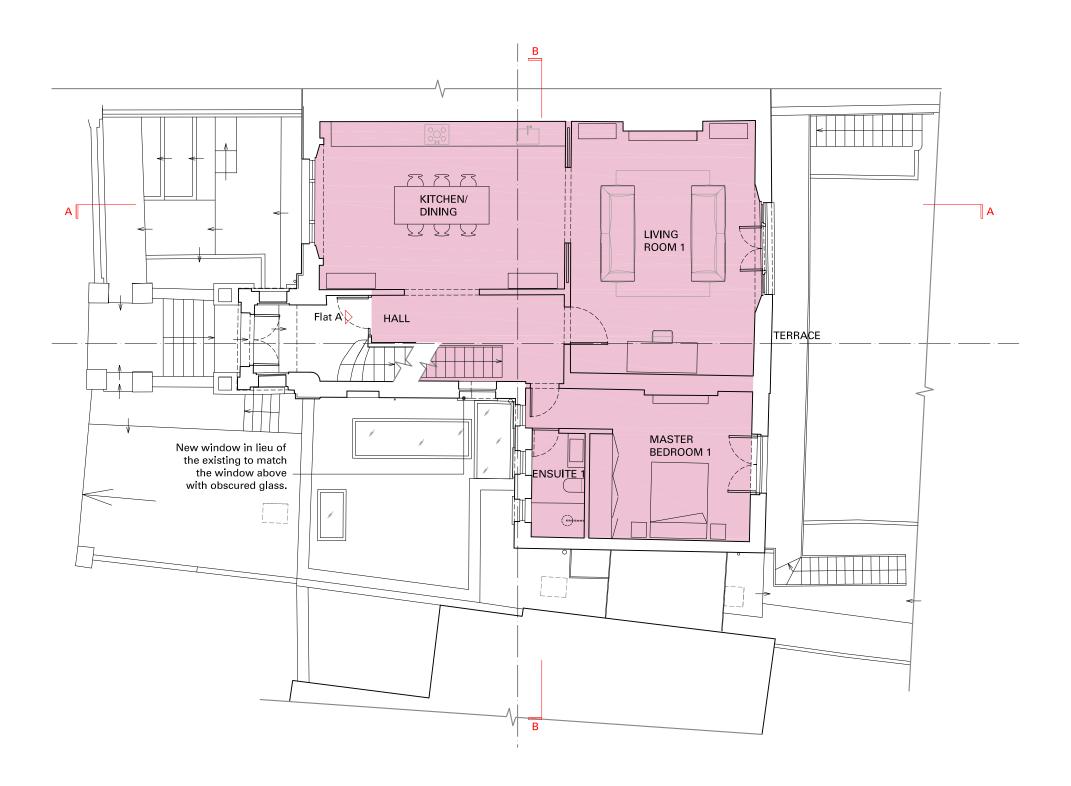

| Project    |                                       |                              |        |  |  |
|------------|---------------------------------------|------------------------------|--------|--|--|
|            | 15 BUCKLAND CRESCENT, LONDON, NW3 5DH |                              |        |  |  |
| Date       | 24/04/2015                            | Title                        |        |  |  |
| Drawn by   | SS                                    | FIRST FLOOR PLAN AS PROPOSED |        |  |  |
| Checked by | AM                                    |                              |        |  |  |
| Scale      | 1:100 @ A3                            | Drawing No. 1090 APL 003     | Rev. A |  |  |

All setting out of work to be checked before work commences. Any errors to be reported to the Architect before any further work is carried out.

All work to be in accordance with the relevant Building Regulations.