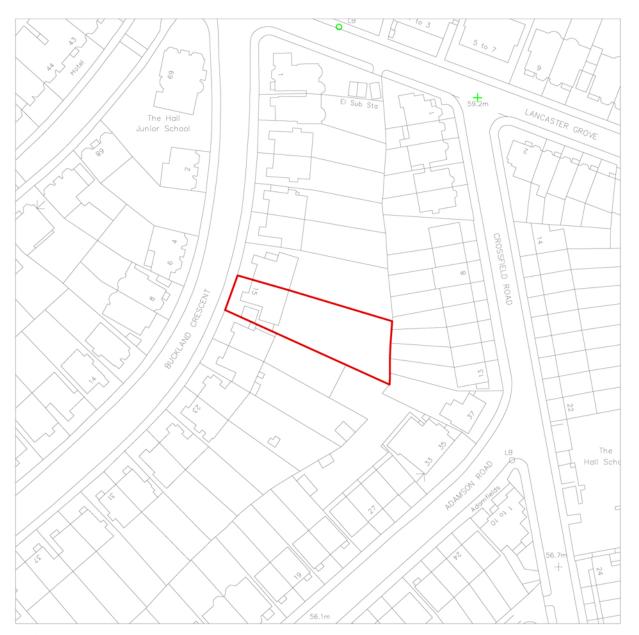

GENERAL VIEW OF 15 BUCKLAND CRESCENT

LOCATION PLAN 1:1250 @ A3

Notes All setting out of work to be checked before work commences. Any errors to be reported to M Studios before any further work is carried out. Work only to measured dimensions, do not scale.

All work to be in accordance with the relevant Building Regulations.

| ISSUED FOR APPROVAL |  |
|---------------------|--|
|---------------------|--|

| Revision | Note                 | Date     | Revision | Note | Date | Project    |              |              |
|----------|----------------------|----------|----------|------|------|------------|--------------|--------------|
| A        | Issued for approval. | 11.11.10 |          |      |      |            | 15A BUCKLAND | CRESCENT     |
|          |                      |          |          |      |      |            |              |              |
|          |                      |          |          |      |      | Date       | 11/11/2010   | Title        |
|          |                      |          |          |      |      | Drawn by   | RP           | Location Pla |
|          |                      |          |          |      |      | Checked by | AM           |              |
|          |                      |          |          |      |      | Scale      | 1:1250 @ A3  | Drawing No.  |

| Plan and As | Built Photos |        |
|-------------|--------------|--------|
| lo. 1291 A  | ASU 001      | Rev. A |

15 Buckland Crescent London NW3 5DH T +44 (0) 20 7586 2033 studio@mstudios.eu www.mstudios.eu