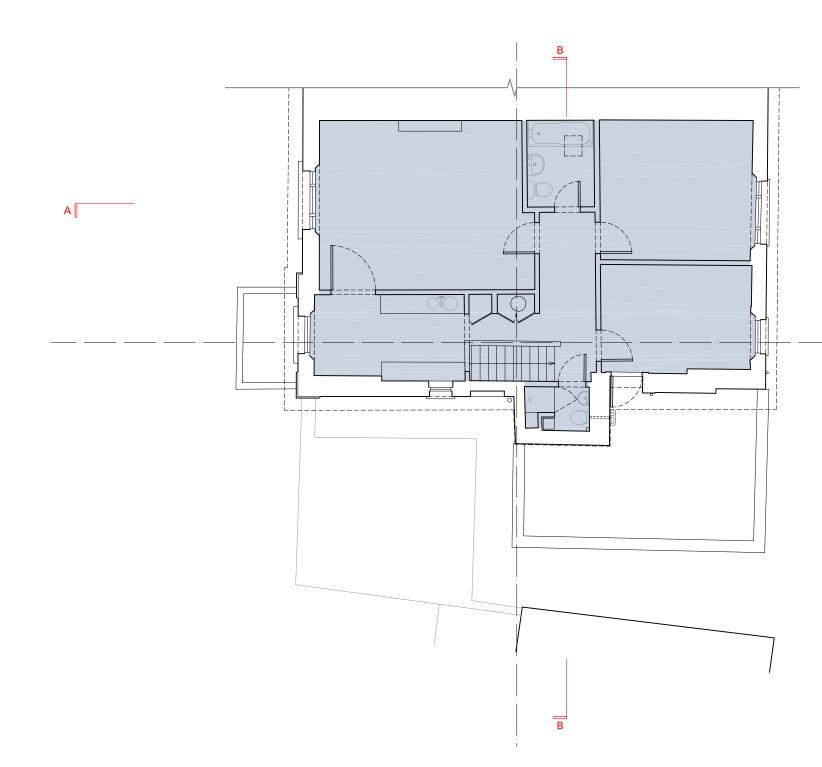

Notes

All setting out of work to be checked before work commences. Any errors to be reported to the Architect before any further work is carried out. All work to be in accordance with the relevant Building Regulations.

|           | 15 BUCKLAND           |                              |
|-----------|-----------------------|------------------------------|
|           |                       | CRESCENT, LON                |
|           |                       |                              |
| Date      | 24/04/2015            | Title                        |
| Drawn by  | SS                    | SECOND FLO                   |
| Checked k | by AM                 |                              |
| Scale     | 1:100 @ A3            | Drawing No.                  |
|           | Drawn by<br>Checked b | Drawn by SS<br>Checked by AM |

ISSUED FOR APPROVAL

ONDON, NW3 5DH

A

LOOR PLAN AS EXISTING

Rev.A

o. 1090 ASU 004

15 Buckland Crescent London NW3 5DH T +44 (0) 20 7586 2033 studio@mstudios.eu www.mstudios.eu

0m 51