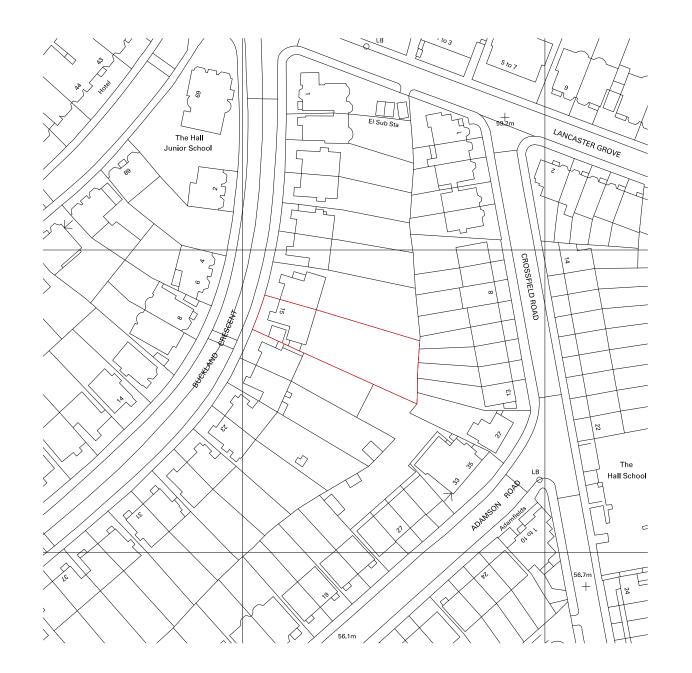

ISSUED FOR APPROVAL

| Revision | Note                 | Date     | Revision | Note | Date | Pro | oject     |             |           |
|----------|----------------------|----------|----------|------|------|-----|-----------|-------------|-----------|
| A        | Issued for approval. | 24/04/15 |          |      |      | 1   |           | RESCENT, L  |           |
|          |                      |          |          |      |      |     |           |             |           |
|          |                      |          |          |      |      | Da  | ate       | 24/04/2015  | Title     |
|          |                      |          |          |      |      | Dra | awn by    | SS          | LOCATION  |
|          |                      |          |          |      |      | Ch  | necked by | AM          |           |
|          |                      |          |          |      |      | Sca | ale       | 1:1250 @ A3 | Drawing N |