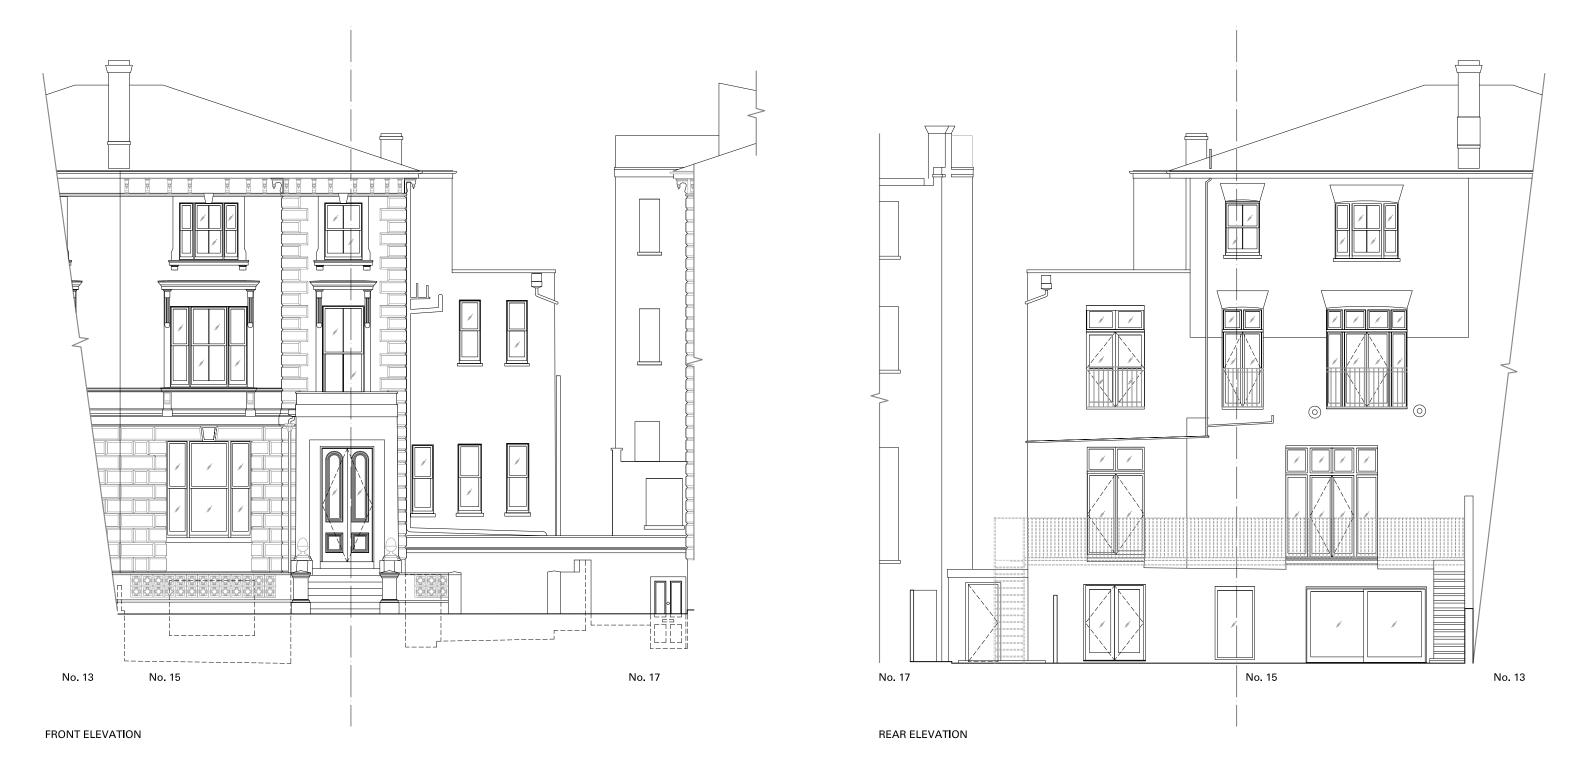

| Revision | Note                 | Date     | Revision | Note | Date |   | Project    |             |               |
|----------|----------------------|----------|----------|------|------|---|------------|-------------|---------------|
| A        | Issued for Approval. | 24/04/15 |          |      |      | 1 |            | 15 BUCKLAND | CRESCENT, LOI |
|          |                      |          |          |      |      | 1 |            |             |               |
|          |                      |          |          |      |      |   | Date       | 24/04/2015  | Title         |
|          |                      |          |          |      |      |   | Drawn by   | SS          | FRONT AND     |
|          |                      |          |          |      |      |   | Checked by | AM          |               |
|          |                      |          |          |      |      |   | Scale      | 1:100 @ A3  | Drawing No.   |
|          |                      |          |          |      |      | - |            |             |               |

ISSUED FOR APPROVAL

15 Buckland Crescent London NW3 5DH T +44 (0) 20 7586 2033 studio@mstudios.eu www.mstudios.eu

Notes

All setting out of work to be checked before work commences. Any errors to be reported to the Architect before any further work is carried out. All work to be in accordance with the relevant Building Regulations.