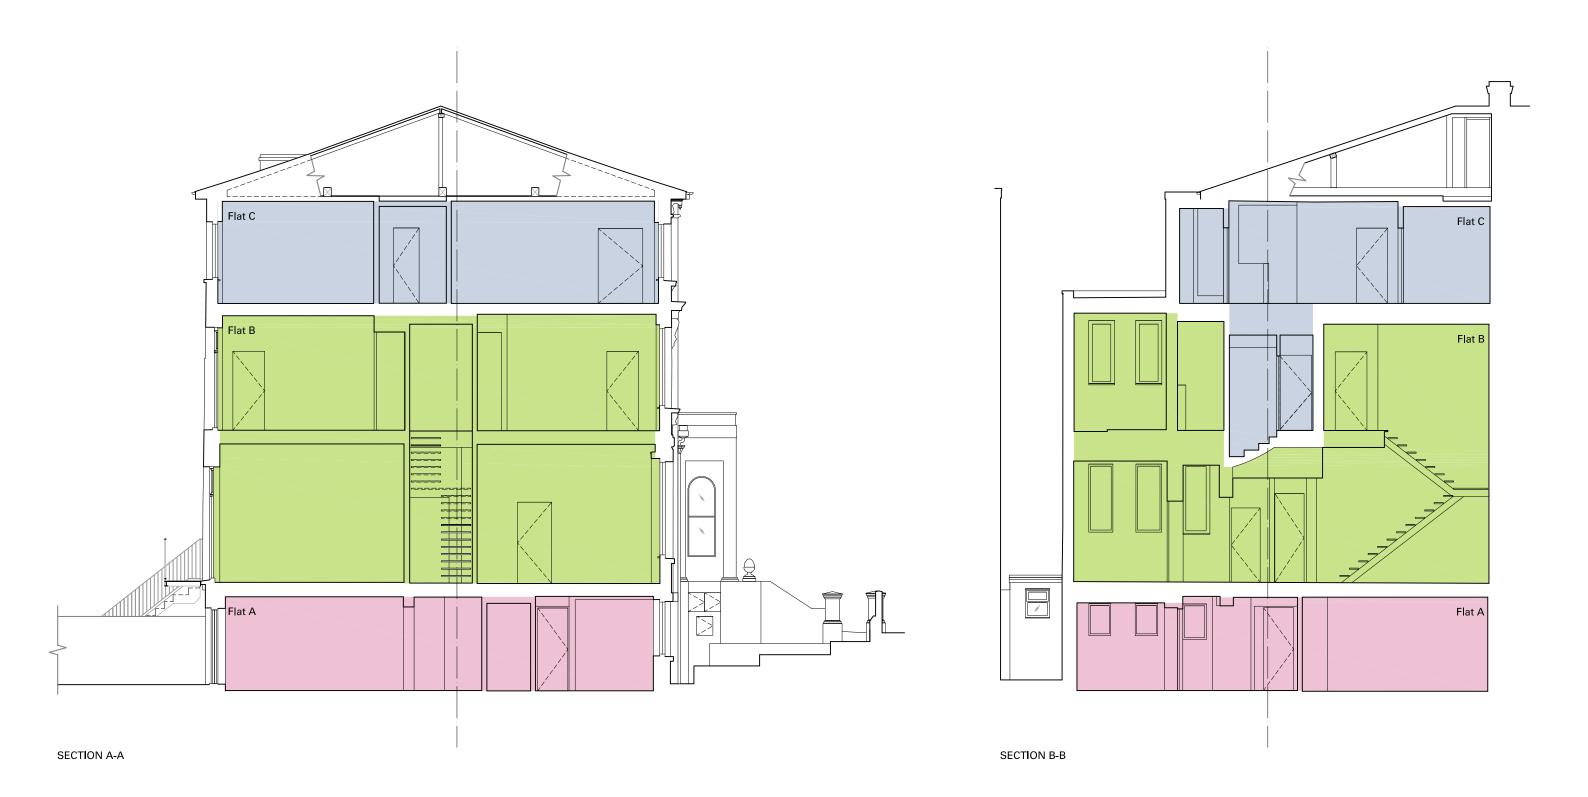

|     | Revision | Note                 | Date     | Revision | Note | Date | Project    |             |              |
|-----|----------|----------------------|----------|----------|------|------|------------|-------------|--------------|
|     | А        | Issued for Approval. | 24/04/15 |          |      |      |            | 15 BUCKLAND | CRESCENT, LO |
| ork |          |                      |          |          |      |      |            |             | ·····, -     |
|     |          |                      |          |          |      |      | Date       | 24/04/2015  | Title        |
|     |          |                      |          |          |      |      | Drawn by   | SS          | SECTIONS     |
|     |          |                      |          |          |      |      | Checked by | AM          |              |
|     |          |                      |          |          |      |      | Scale      | 1:100 @ A3  | Drawing N    |
|     |          |                      |          |          |      |      |            |             |              |