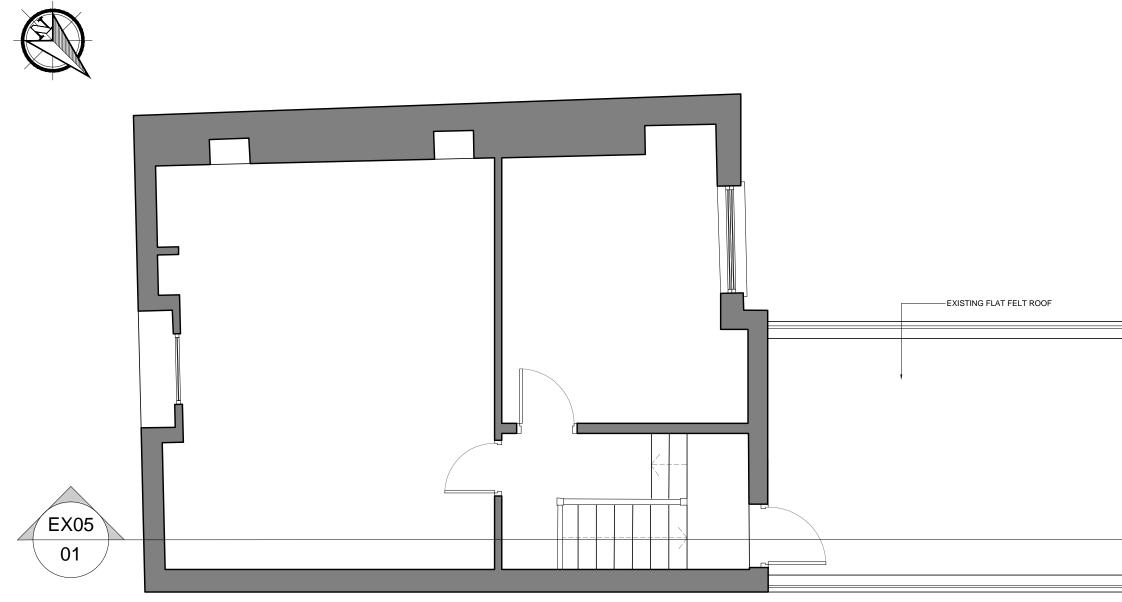

## NW5 1DA

| Job No.:     | Drawn by .: | Checked by .: |  |
|--------------|-------------|---------------|--|
| PV1402       | MZ          | -             |  |
| Date.:       |             | Scale.:       |  |
| 27/04/2015   |             | 1:50@A3       |  |
| Drawing No.: | Revision .: |               |  |
| EΧ           | R0          |               |  |