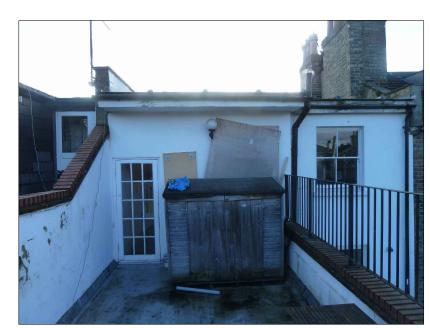

01 Front Elevation

03 Back Terrace

02 Front Elevation

04 Bird's view

75 Chetwynd Rd. NW5 1DA

Client:

PIETRO FRATTA & ARIANNA TUCCI

Project:

75 Chetwynd Rd. NW5 1DA

Title

SITE PHOTOGRAPHS

| Job No.:     | Drawn by.: | Checked by.: |
|--------------|------------|--------------|
| PV1402       | MZ         | -            |
| Date.:       |            | Scale.:      |
| 27/04/2015   |            | NA           |
| Drawing No.: | Revision.: |              |
| L            | R0         |              |