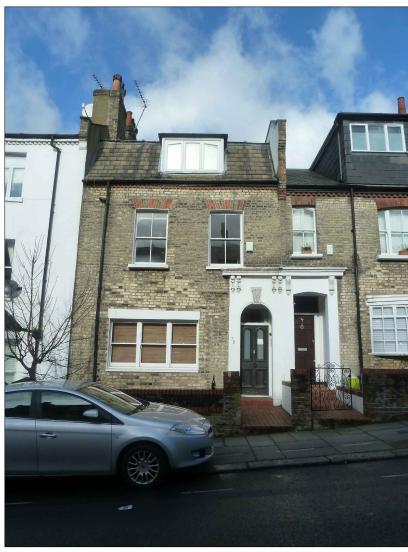

01 Front Elevation

03 Back Terrace

02 Front Elevation

04 Bird's view

75 Chetwynd Rd. NW5 1DA

Client:

PIETRO FRATTA & ARIANNA TUCCI

Project:

75 Chetwynd Rd. NW5 1DA

Title

SITE PHOTOGRAPHS

| Job No.:     | Drawn by.: | Checked by.: |
|--------------|------------|--------------|
| PV1402       | MZ         | -            |
| Date.:       |            | Scale.:      |
| 27/04/2015   |            | NA           |
| Drawing No.: | Revision.: |              |
| L            | R0         |              |