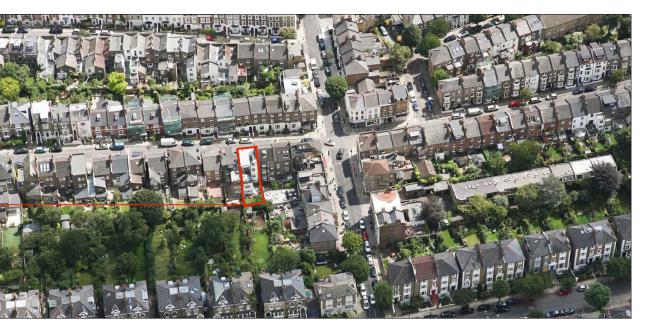

01 Front Elevation

03 Back Terrace

02 Front Elevation

04 Bird's view

75 Chetwynd Rd. NW5 1DA

Client:

PIETRO FRATTA & ARIANNA TUCCI

Project:

75 Chetwynd Rd. NW5 1DA

Title

SITE PHOTOGRAPHS

| Job No.:     | Drawn by.: | Checked by.: |
|--------------|------------|--------------|
| PV1402       | MZ         | -            |
| Date.:       |            | Scale.:      |
| 27/04/2015   |            | NA           |
| Drawing No.: | Revision.: |              |
| L            | R0         |              |