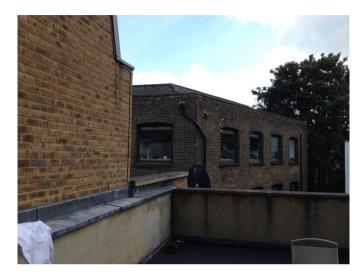

**Roof Terrace Photographs** 

View from kitchen window of 97 Parkway showing flank wall of 95 Parkway and end wall to terrace.

Boundary Wall to 99 Parkway. (99 to Right) showing roof deck and their emergency escape.