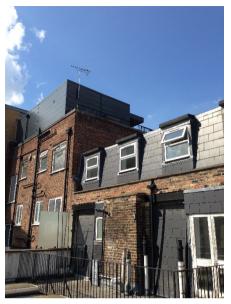

**Roof Terrace Photographs** 

View from kitchen window of 97 Parkway showing flank wall of 95 Parkway and end wall to terrace.

Boundary Wall to 99 Parkway. (99 to Right) showing roof deck and their emergency escape.