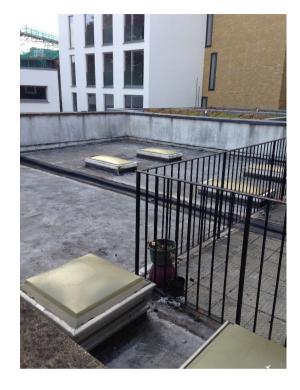

View of the rear of 99 Parkway from the terrace of 95 Parkway looking toward the new flatted development on the junction with Delancey Street

View of the party wall between 97 & 99 Parkway at 2<sup>nd</sup> floor level.