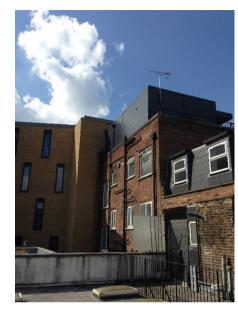

View of the flank wall of 95 Parkway from the existing roof terrace of 97 Parkway

View of the flank wall of 95 Parkway from the existing roof terrace of 97 Parkway