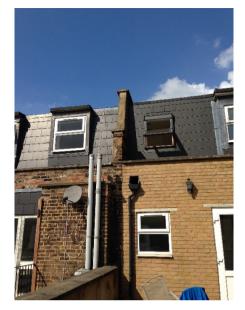

Roof of 99 Parkway Showing balustrade to roof terrace.

View from 97 Parkway terrace looking onto the terrace of 95 Parkway. Note the projection of the adjacent terrace beyond that of 97.

View of the rear of 99 Parkway from the terrace of 95 Parkway