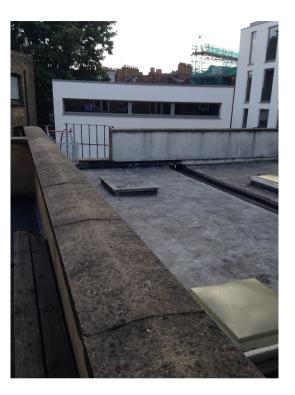

Roof of 99 Parkway Showing balustrade to roof terrace.

View from 97 Parkway terrace looking onto the terrace of 95 Parkway. Note the projection of the adjacent terrace beyond that of 97.

View of the rear of 99 Parkway from the terrace of 95 Parkway

View of the rear of 99 Parkway from the terrace of 95 Parkway looking toward the new flatted development on the junction with Delancey Street

View of the party wall between 97 & 99 Parkway at 2<sup>nd</sup> floor level.