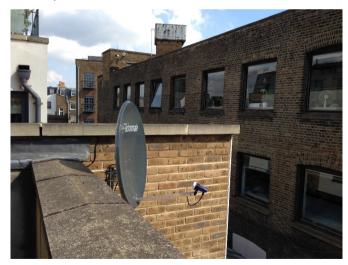

Roof of 99 Parkway Showing balustrade to roof terrace.

View from 97 Parkway terrace looking onto the terrace of 95 Parkway. Note the projection of the adjacent terrace beyond that of 97.

View of the rear of 99 Parkway from the terrace of 95 Parkway