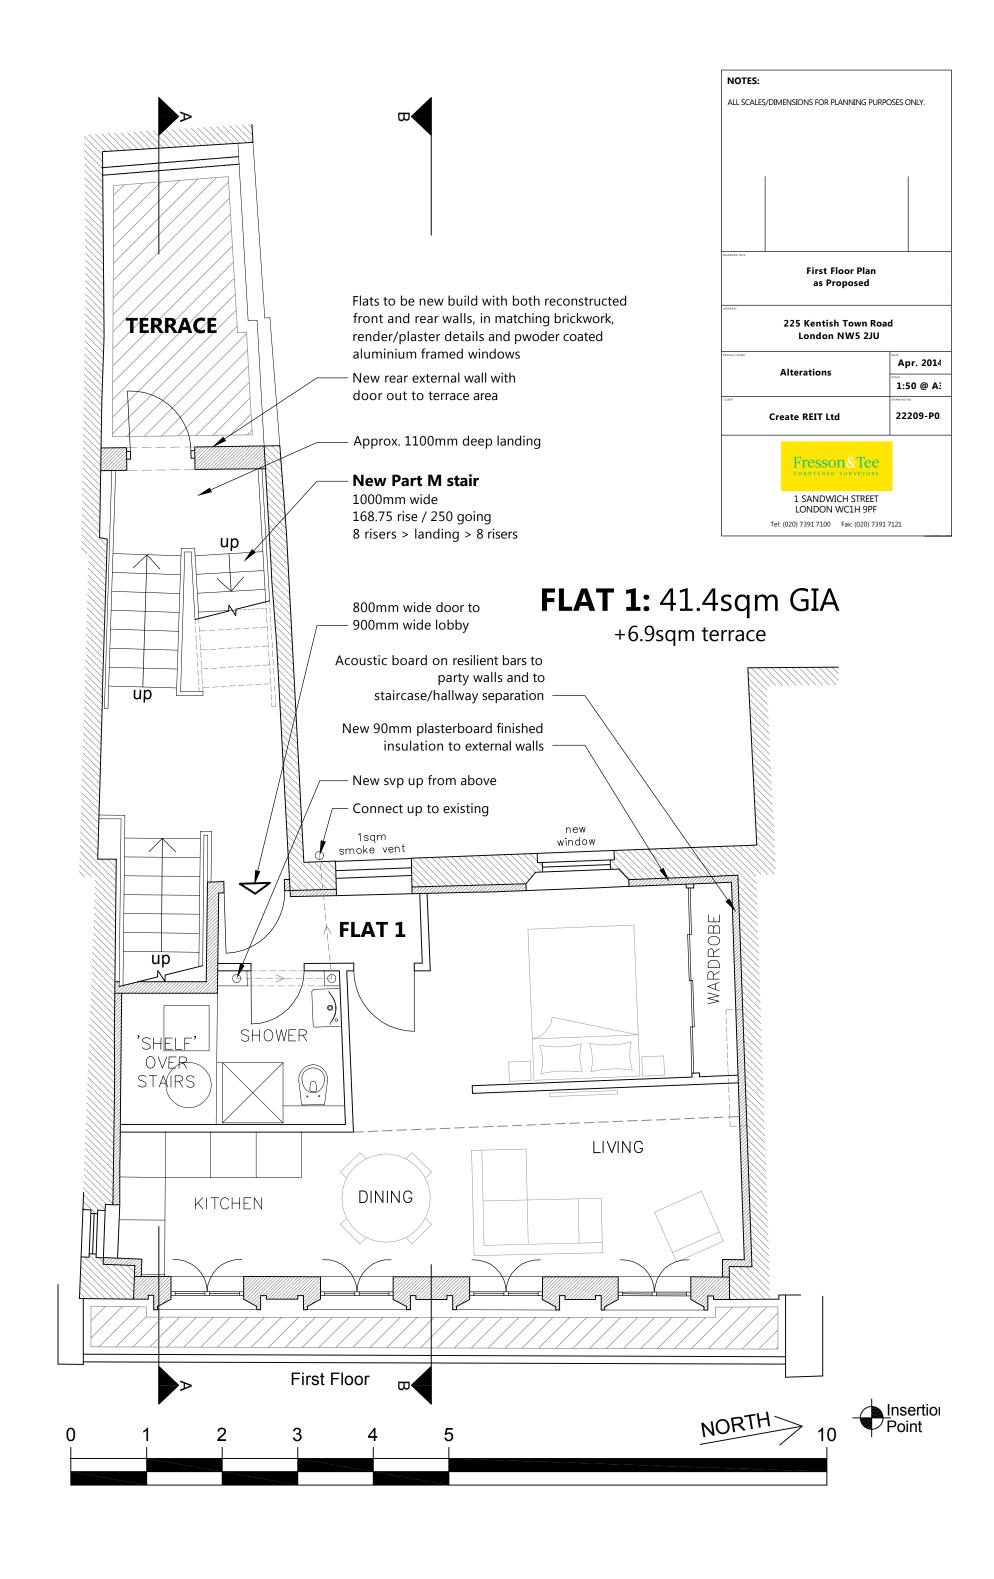

48.000m AD

Elevation 2 (Rear)





| NOTES:                                   |           |
|------------------------------------------|-----------|
| ALL SCALES/DIMENSIONS FOR PLANNING PURPC | SES ONLY. |
|                                          |           |
| Rear/Flank Elevation<br>as Proposed      |           |
| 225 Kentish Town Road<br>London NW5 2JU  | I         |
| Alterations                              | Apr. 2014 |
| Atterations                              | 1:100 @ A |
| Create REIT Ltd                          | 22209-P09 |
| Fresson & Tee CHARTERED SURVEYORS        |           |
| 1 SANDWICH STREET<br>LONDON WC1H 9PF     |           |
| Tol: (020) 7301 7100                     |           |



| NOTES:        |                                        |