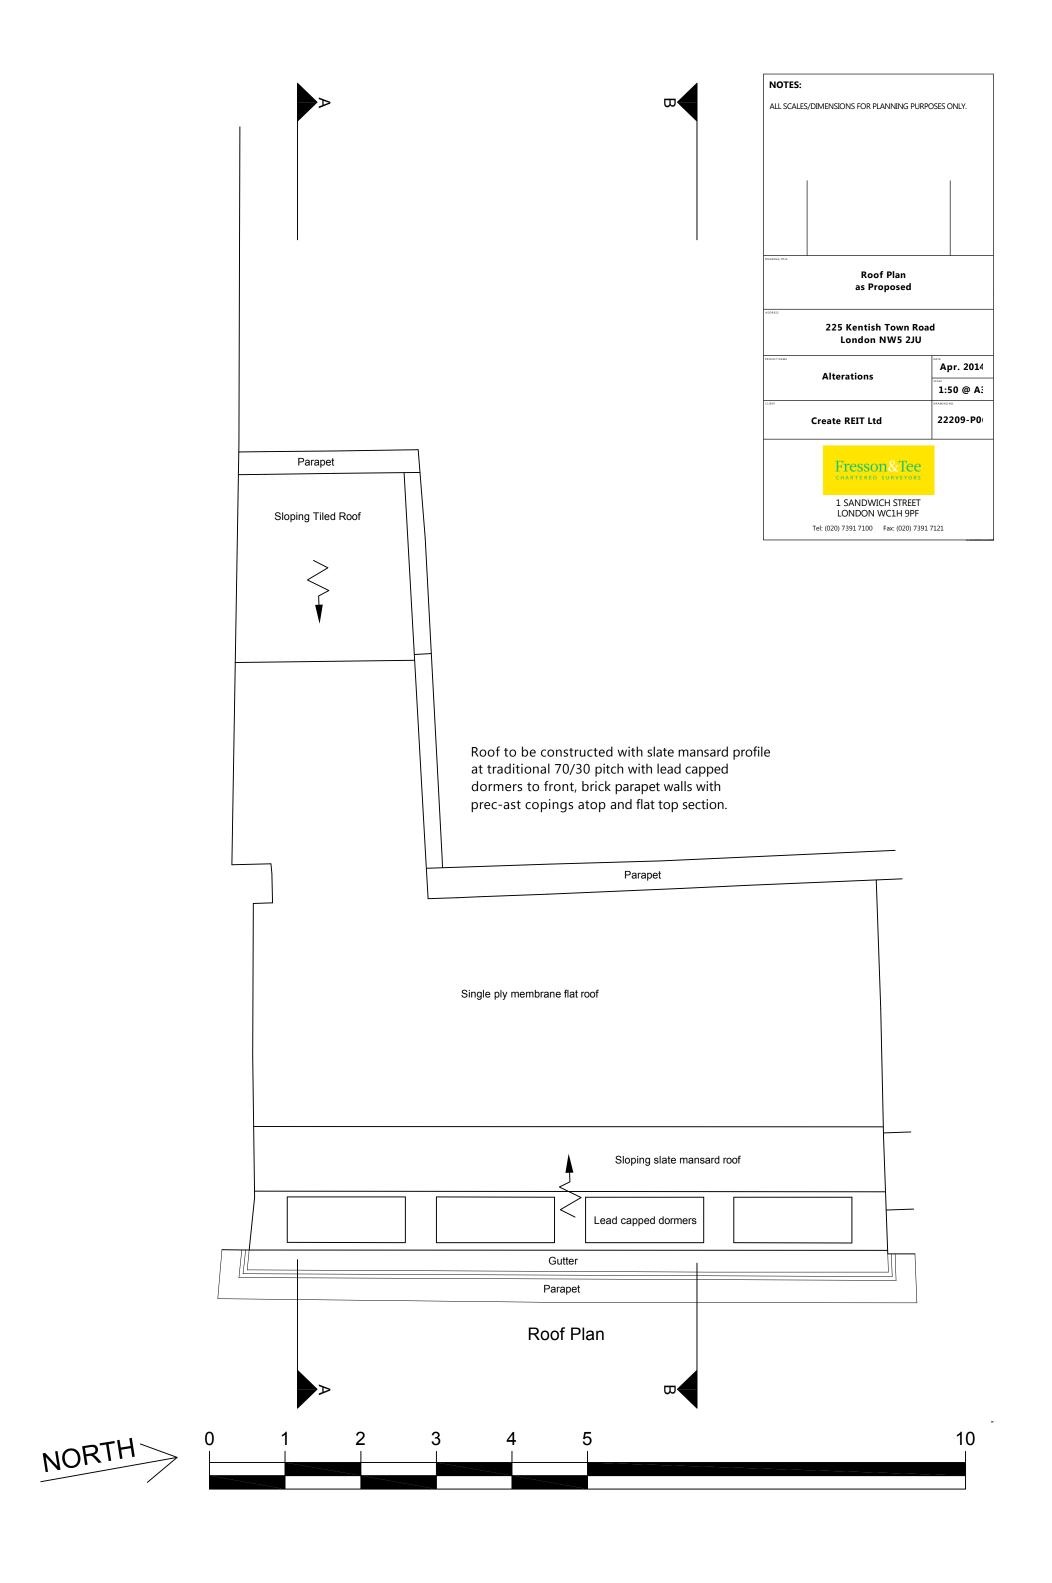

48.000m AD

Elevation 2 (Rear)





| NOTES:                                   |           |
|------------------------------------------|-----------|
| ALL SCALES/DIMENSIONS FOR PLANNING PURPC | SES ONLY. |
|                                          |           |
| Rear/Flank Elevation<br>as Proposed      |           |
| 225 Kentish Town Road<br>London NW5 2JU  | I         |
| Alterations                              | Apr. 2014 |
| Atterations                              | 1:100 @ A |
| Create REIT Ltd                          | 22209-P09 |
| Fresson & Tee CHARTERED SURVEYORS        |           |
| 1 SANDWICH STREET<br>LONDON WC1H 9PF     |           |
| Tol: (020) 7301 7100                     |           |



| NOTES:        |                                        |