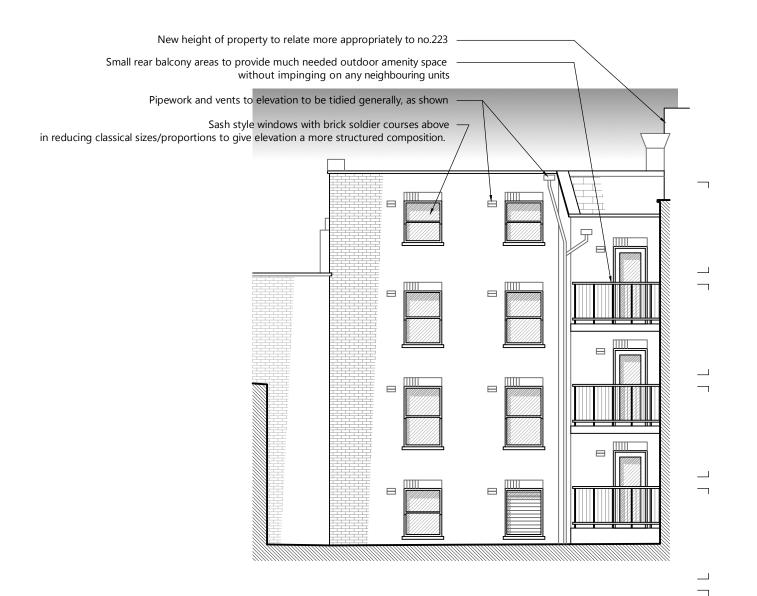

48.000m AD

Elevation 2 (Rear)

| NOTES:                                   |           |
|------------------------------------------|-----------|
| ALL SCALES/DIMENSIONS FOR PLANNING PURPC | SES ONLY. |
|                                          |           |
| Rear/Flank Elevation<br>as Proposed      |           |
| 225 Kentish Town Road<br>London NW5 2JU  | I         |
| Alterations                              | Apr. 2014 |
| Atterations                              | 1:100 @ A |
| Create REIT Ltd                          | 22209-P09 |
| Fresson & Tee CHARTERED SURVEYORS        |           |
| 1 SANDWICH STREET<br>LONDON WC1H 9PF     |           |
| Tol: (020) 7301 7100                     |           |