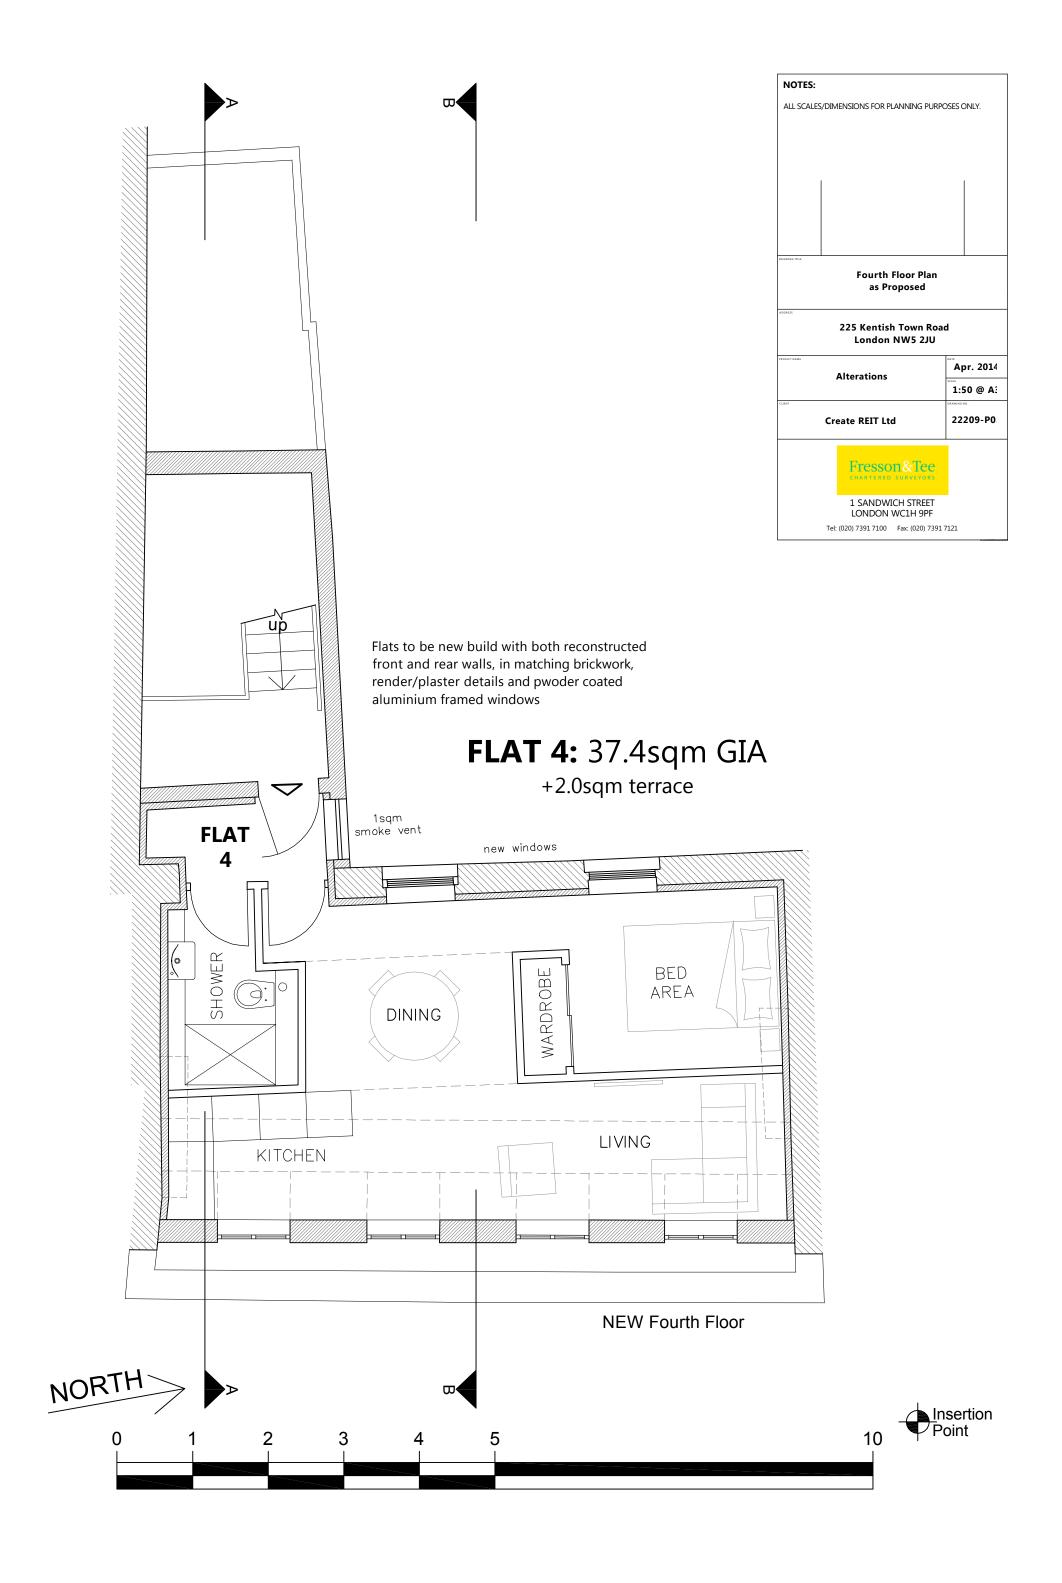

48.000m AD

Elevation 2 (Rear)





| NOTES:                                   |           |
|------------------------------------------|-----------|
| ALL SCALES/DIMENSIONS FOR PLANNING PURPC | SES ONLY. |
|                                          |           |
| Rear/Flank Elevation<br>as Proposed      |           |
| 225 Kentish Town Road<br>London NW5 2JU  | I         |
| Alterations                              | Apr. 2014 |
| Atterations                              | 1:100 @ A |
| Create REIT Ltd                          | 22209-P09 |
| Fresson & Tee CHARTERED SURVEYORS        |           |
| 1 SANDWICH STREET<br>LONDON WC1H 9PF     |           |
| Tol: (020) 7301 7100                     |           |



| NOTES:        |                                        |