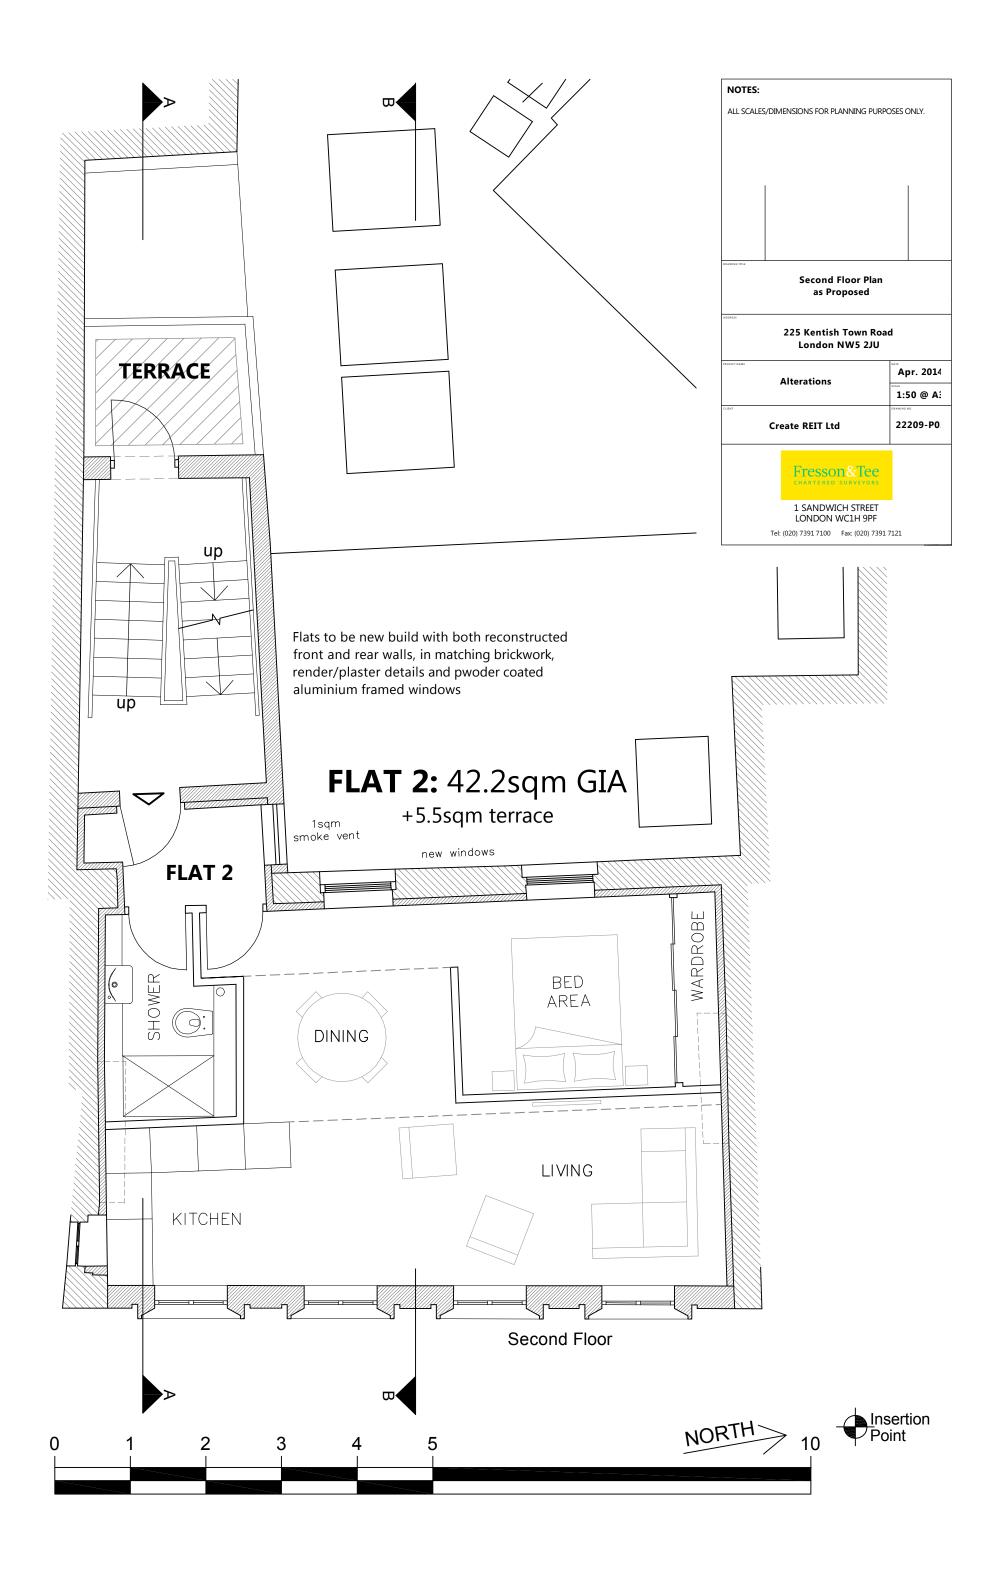

48.000m AD

Elevation 2 (Rear)





| NOTES:                                   |           |
|------------------------------------------|-----------|
| ALL SCALES/DIMENSIONS FOR PLANNING PURPC | SES ONLY. |
|                                          |           |
| Rear/Flank Elevation<br>as Proposed      |           |
| 225 Kentish Town Road<br>London NW5 2JU  | I         |
| Alterations                              | Apr. 2014 |
| Atterations                              | 1:100 @ A |
| Create REIT Ltd                          | 22209-P09 |
| Fresson & Tee CHARTERED SURVEYORS        |           |
| 1 SANDWICH STREET<br>LONDON WC1H 9PF     |           |
| Tol: (020) 7301 7100                     |           |



| NOTES:        |                                        |