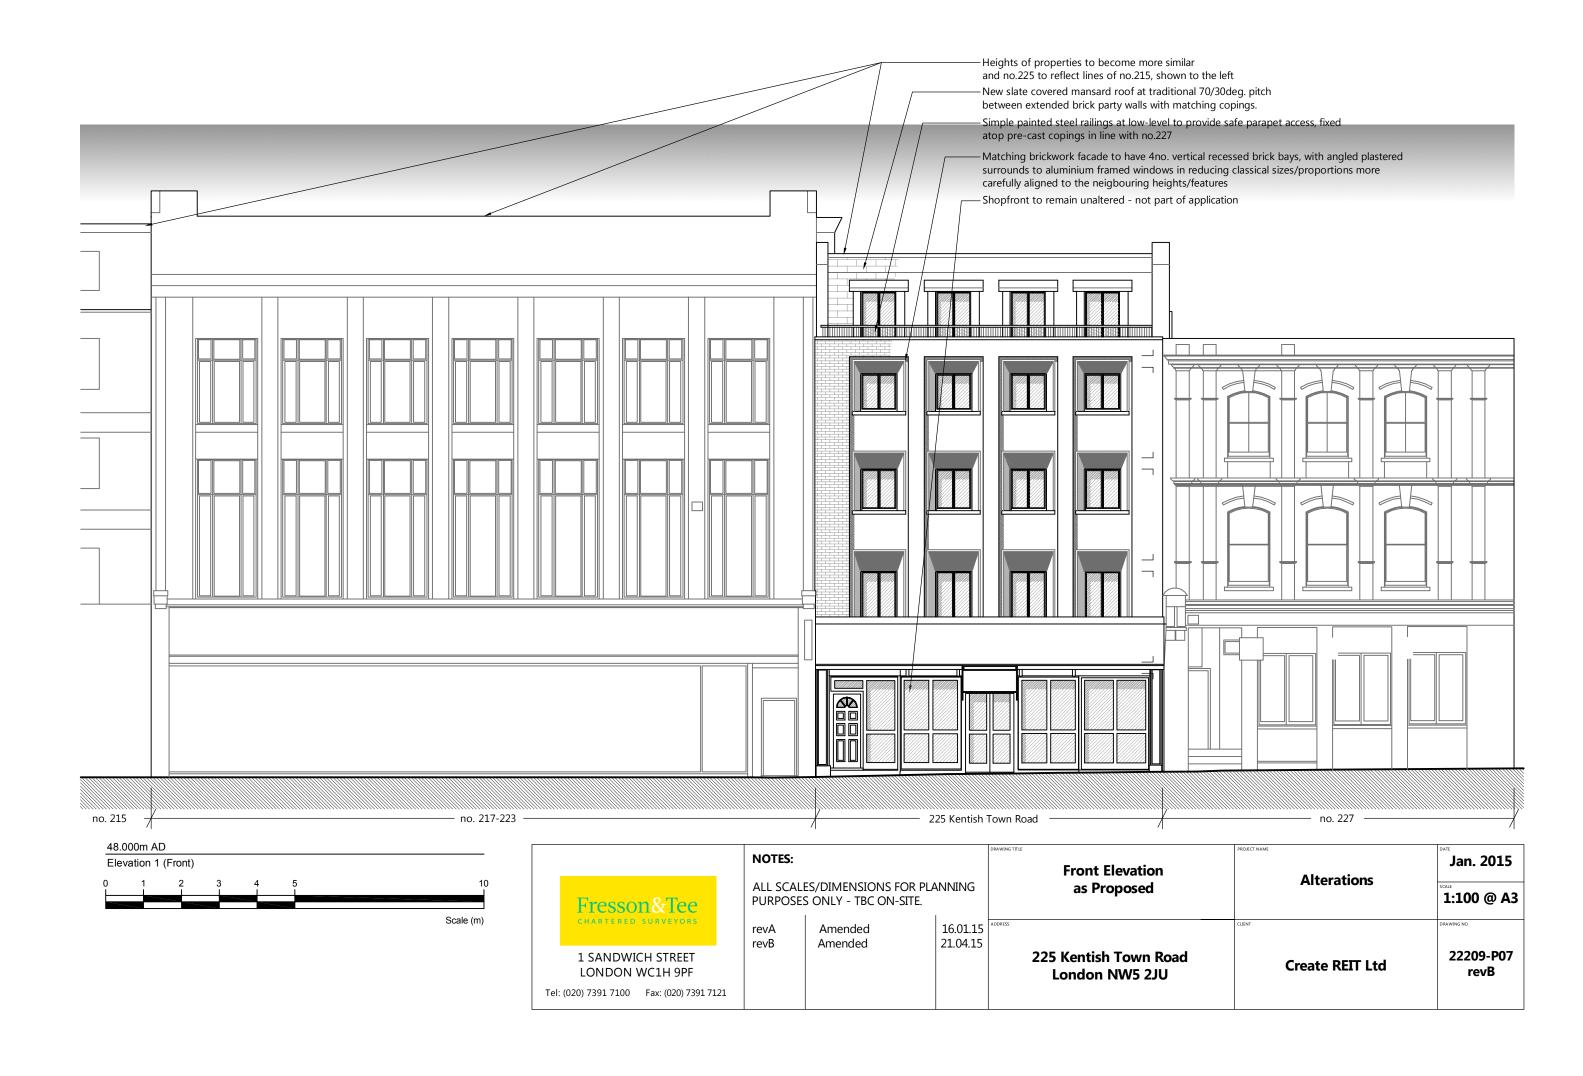

48.000m AD

Elevation 2 (Rear)





| NOTES:                                   |           |
|------------------------------------------|-----------|
| ALL SCALES/DIMENSIONS FOR PLANNING PURPC | SES ONLY. |
|                                          |           |
| Rear/Flank Elevation<br>as Proposed      |           |
| 225 Kentish Town Road<br>London NW5 2JU  | I         |
| Alterations                              | Apr. 2014 |
| Atterations                              | 1:100 @ A |
| Create REIT Ltd                          | 22209-P09 |
| Fresson & Tee CHARTERED SURVEYORS        |           |
| 1 SANDWICH STREET<br>LONDON WC1H 9PF     |           |
| Tol: (020) 7301 7100                     |           |



| NOTES:        |                                        |