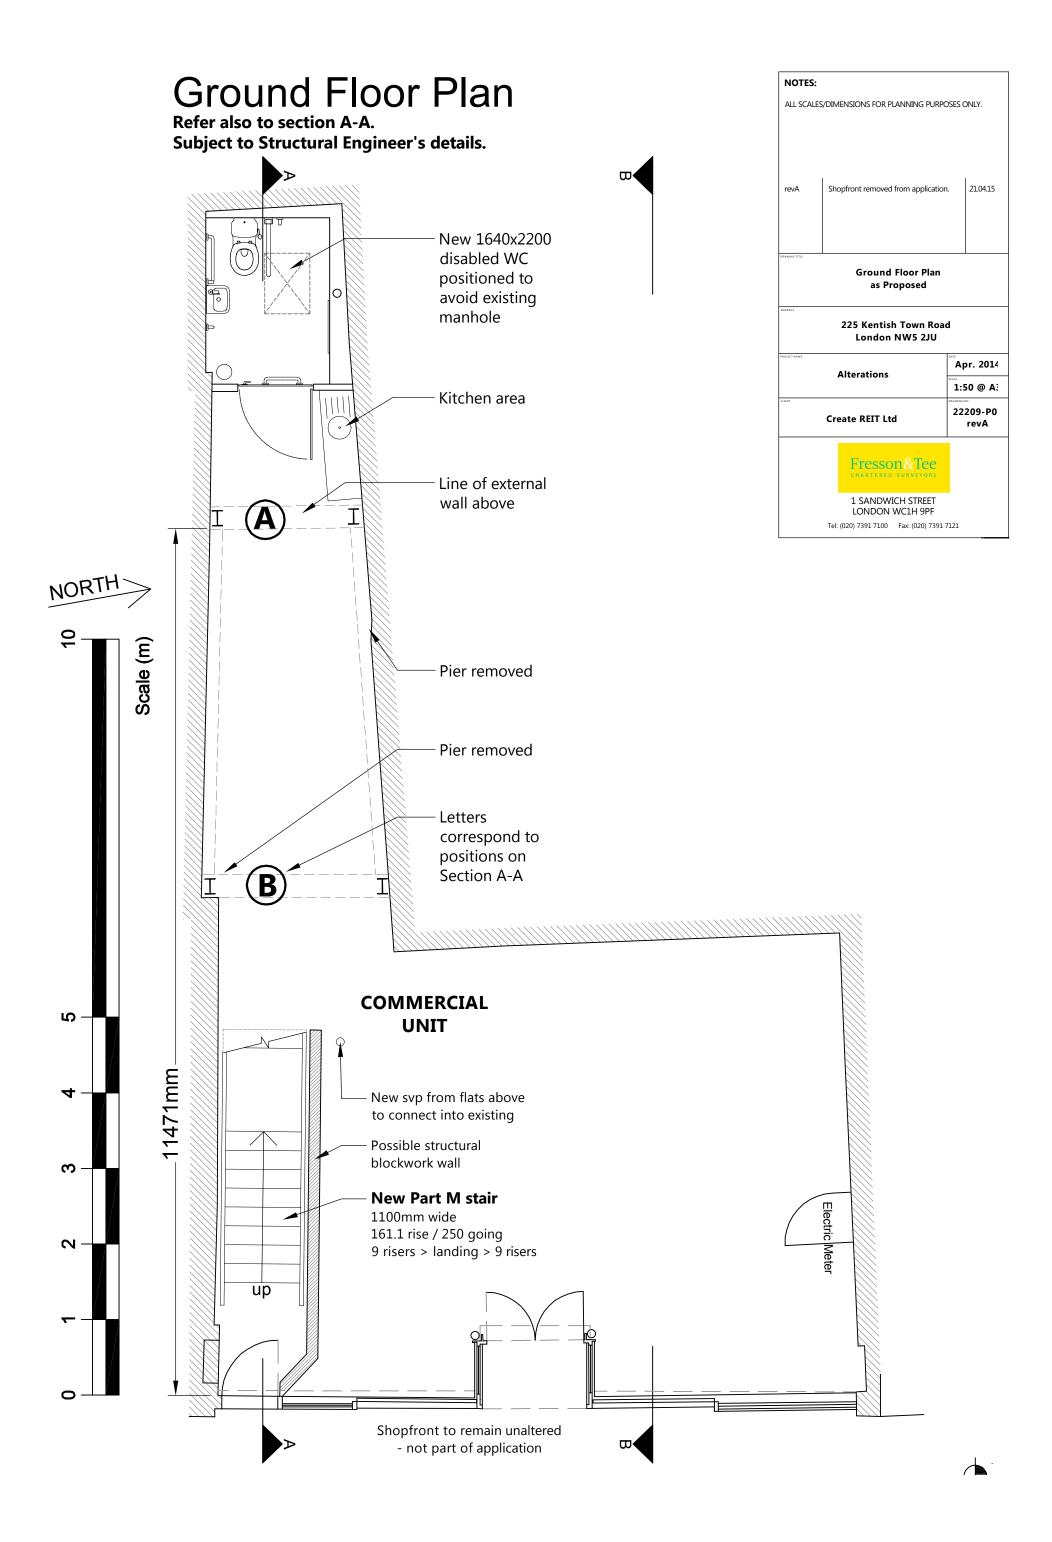

48.000m AD

Elevation 2 (Rear)





| NOTES:                                   |           |
|------------------------------------------|-----------|
| ALL SCALES/DIMENSIONS FOR PLANNING PURPC | SES ONLY. |
|                                          |           |
| Rear/Flank Elevation<br>as Proposed      |           |
| 225 Kentish Town Road<br>London NW5 2JU  | I         |
| Alterations                              | Apr. 2014 |
| Atterations                              | 1:100 @ A |
| Create REIT Ltd                          | 22209-P09 |
| Fresson & Tee CHARTERED SURVEYORS        |           |
| 1 SANDWICH STREET<br>LONDON WC1H 9PF     |           |
| Tol: (020) 7301 7100                     |           |



| NOTES:        |                                        |