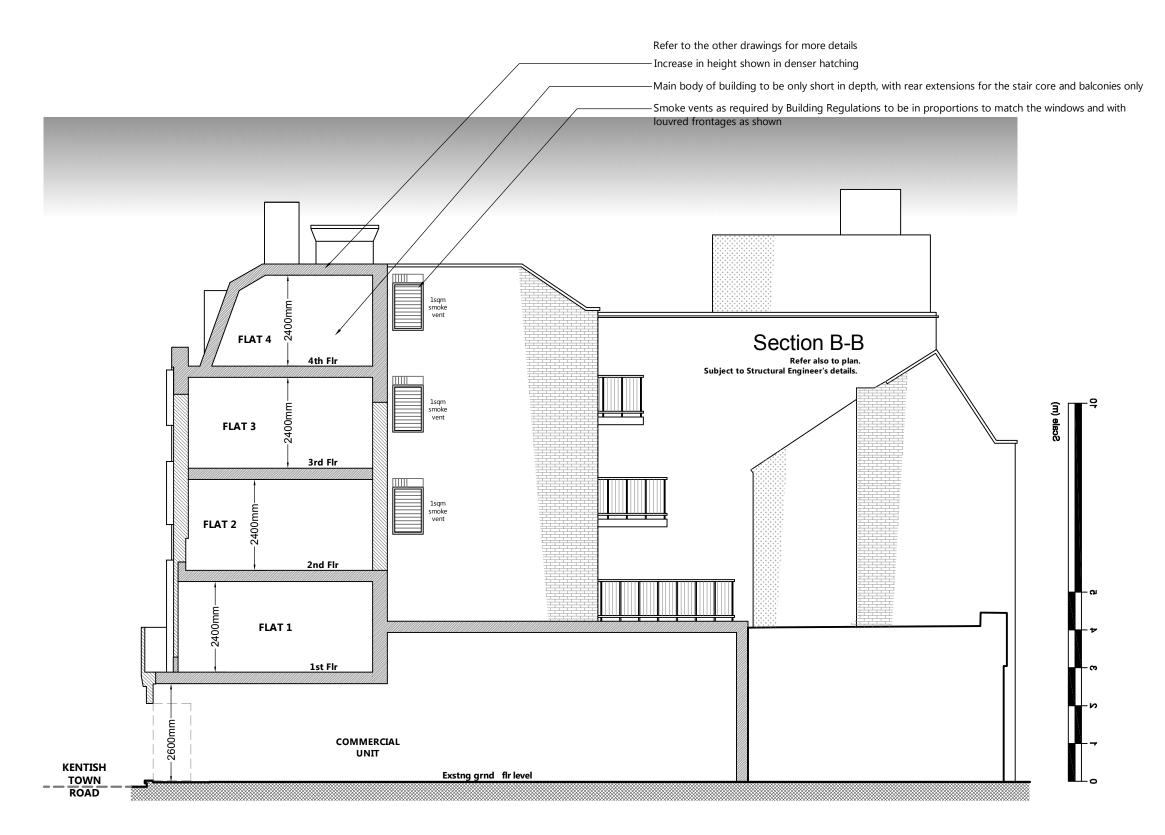

48.000m AD

Elevation 2 (Rear)





| NOTES:                                   |           |
|------------------------------------------|-----------|
| ALL SCALES/DIMENSIONS FOR PLANNING PURPC | SES ONLY. |
|                                          |           |
| Rear/Flank Elevation<br>as Proposed      |           |
| 225 Kentish Town Road<br>London NW5 2JU  | I         |
| Alterations                              | Apr. 2014 |
| Atterations                              | 1:100 @ A |
| Create REIT Ltd                          | 22209-P09 |
| Fresson & Tee CHARTERED SURVEYORS        |           |
| 1 SANDWICH STREET<br>LONDON WC1H 9PF     |           |
| Tol: (020) 7301 7100                     |           |



| NOTES:        |                                        |             |
|---------------|----------------------------------------|-------------|
| ALL SCALES    | S/DIMENSIONS FOR PLANNING PURPO        | OSES ONLY.  |
|               |                                        |             |
|               |                                        |             |
|               | 1                                      |             |
|               |                                        |             |
|               |                                        |             |
|               |                                        |             |
| DRAWING TITLE |                                        |             |
|               | Section A-A                            |