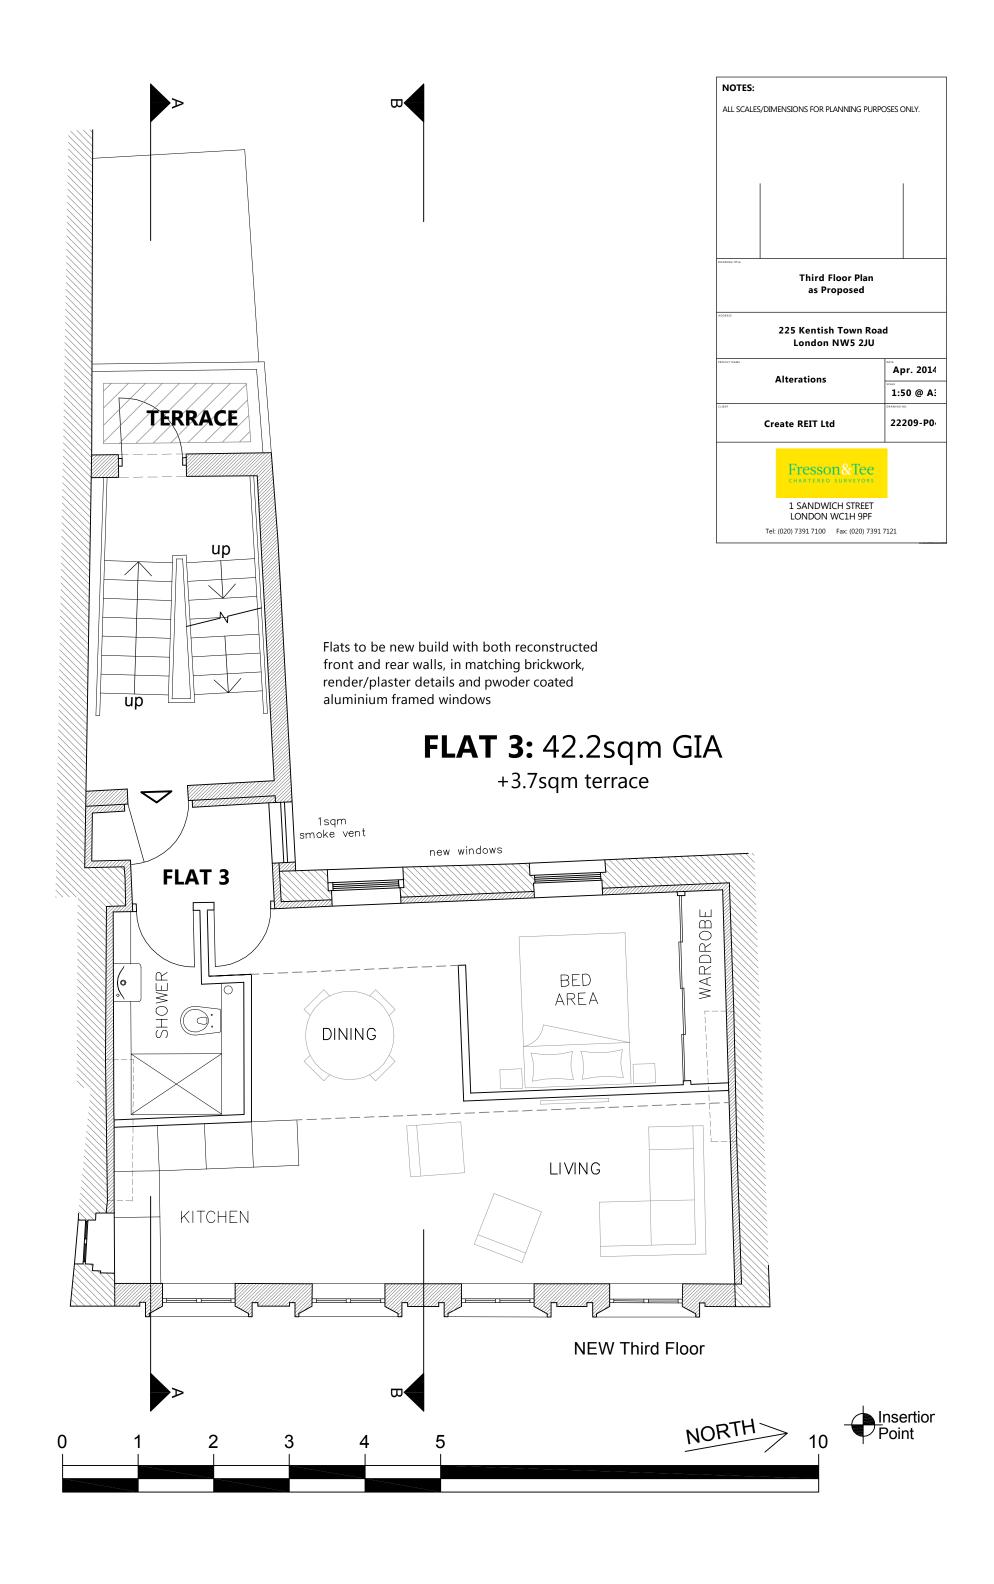

48.000m AD

Elevation 2 (Rear)





| NOTES:                                   |           |
|------------------------------------------|-----------|
| ALL SCALES/DIMENSIONS FOR PLANNING PURPC | SES ONLY. |
|                                          |           |
| Rear/Flank Elevation<br>as Proposed      |           |
| 225 Kentish Town Road<br>London NW5 2JU  | I         |
| Alterations                              | Apr. 2014 |
| Atterations                              | 1:100 @ A |
| Create REIT Ltd                          | 22209-P09 |
| Fresson & Tee CHARTERED SURVEYORS        |           |
| 1 SANDWICH STREET<br>LONDON WC1H 9PF     |           |
| Tol: (020) 7301 7100                     |           |



| NOTES:        |                                        |