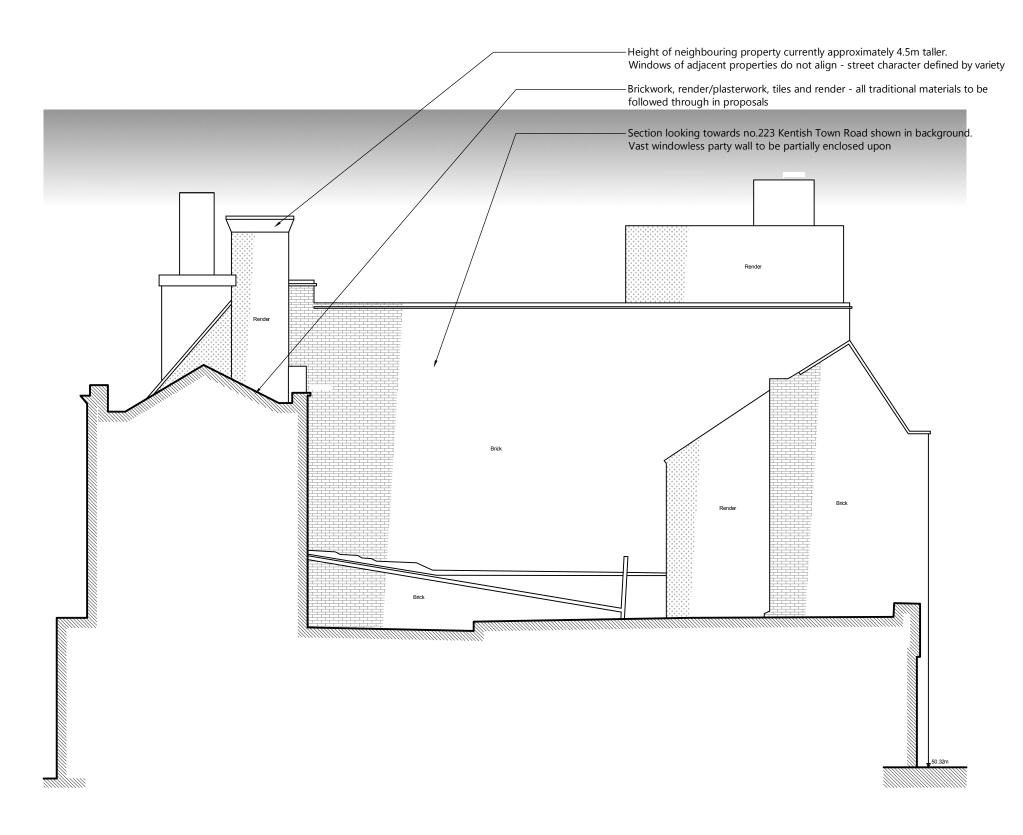

ot fit for pur |                               |
| PROJECT NAME   | Alterations                                                             | Apr. 2014                     |
|                |                                                                         | odykioog (go)a/g              |
| CLIENT         | Create REIT Ltd<br>Internal structural fabr                             | <b>22209-08</b> ic in poor co |
|                | Fresson&Tee                                                             | d with amb                    |
|                | 1 SANDWICH STREET<br>LONDON WC1H 9PF                                    | •                             |
|                | Tel: (020) 7391 7100                                                    | 121                           |



48.000m AD
Section B-B

0 1 2 3 4 5 10

Section B-B





48.000m AD

Section A-A