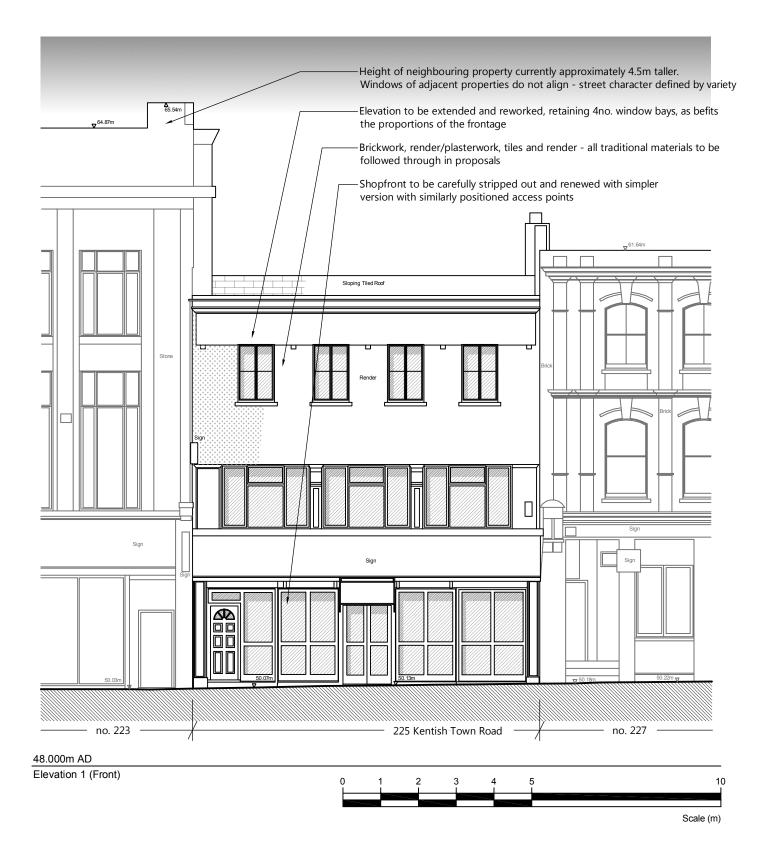

| NOTES:        |                                       |              |
|---------------|---------------------------------------|--------------|
| ALL SCALES/D  | IMENSIONS FOR PLANNING PURF           | Poses only.  |
| DRAWING TITLE |                                       |              |
|               | Front Elevation as Existing           | and elevatio |
| ADDRESS       | 225 Kentish Town Ro<br>London NW5 2JU | ad           |
| PRO JECT NAME | Alterations                           | Apr. 2014    |
|               | Aiterations                           | 1:100 @ A    |
| CLIENT        | reate REIT Ltd                        | 22209-07     |
|               | Fresson&Tee                           |              |
|               | 1 SANDWICH STREET LONDON WC1H 9PF     |              |
| т             | el: (020) 7391 7100 Fax: (020) 7391   | 7121         |