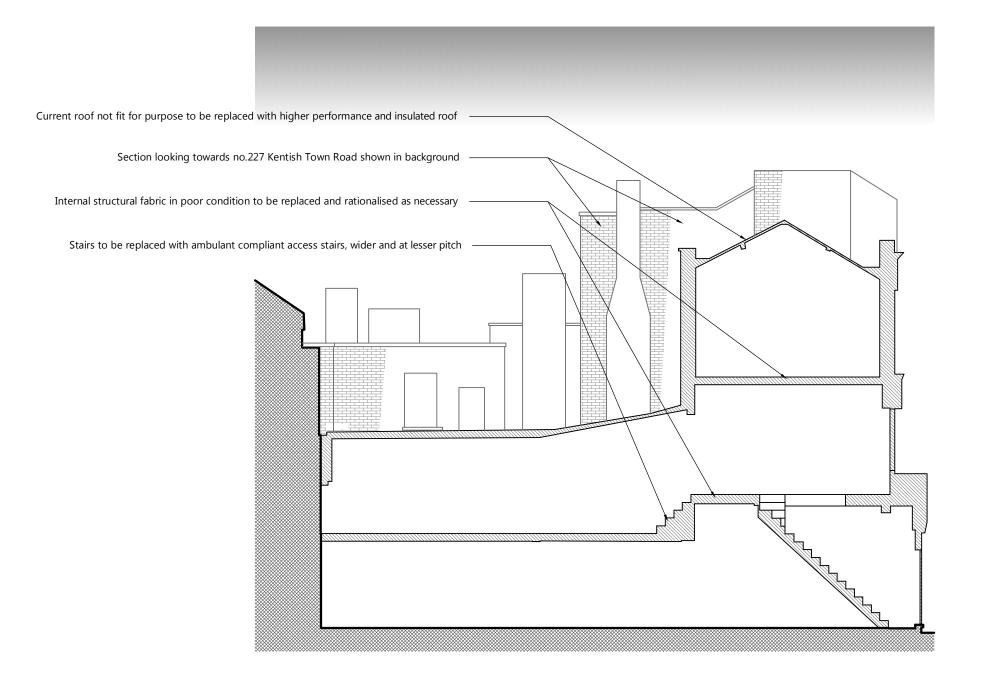

48.000m AD Elevation 2 (Rear)

| NOTES:         |                                                                         |                               |
|----------------|-------------------------------------------------------------------------|-------------------------------|
| ALL SCALES     | S/DIMENSIONS FOR PLANNING PURPC                                         | SES ONLY.                     |
|                |                                                                         |                               |
| D RAWING TITLE |                                                                         |                               |
|                | Rear Elevation<br>as Existing                                           |                               |
| ADDRESS        | 225 Kentish Town Road<br>London NW5 2JU<br>Current roof not fit for pur |                               |
| PROJECT NAME   | Alterations                                                             | Apr. 2014                     |
|                |                                                                         | odykioog (go)a/g              |
| CLIENT         | Create REIT Ltd<br>Internal structural fabr                             | <b>22209-08</b> ic in poor co |
|                | Fresson&Tee                                                             | d with amb                    |
|                | 1 SANDWICH STREET<br>LONDON WC1H 9PF                                    | •                             |
|                | Tel: (020) 7391 7100                                                    | 121                           |