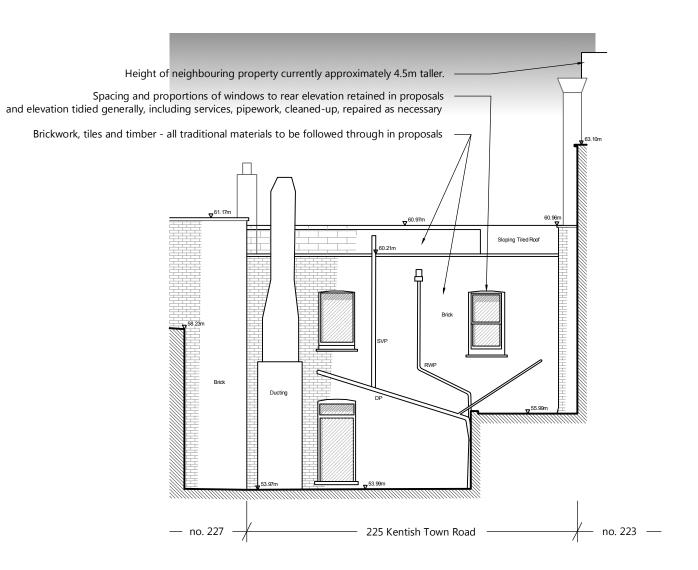

48.000m AD Elevation 2 (Rear)

| NOTES:         |                                                                         |                               |
|----------------|-------------------------------------------------------------------------|-------------------------------|
| ALL SCALES     | S/DIMENSIONS FOR PLANNING PURPC                                         | SES ONLY.                     |
|                |                                                                         |                               |
| D RAWING TITLE |                                                                         |                               |
|                | Rear Elevation<br>as Existing                                           |                               |
| ADDRESS        | 225 Kentish Town Road<br>London NW5 2JU<br>Current roof not fit for pur |                               |
| PROJECT NAME   | Alterations                                                             | Apr. 2014                     |
|                |                                                                         | odykioog (go)a/g              |
| CLIENT         | Create REIT Ltd<br>Internal structural fabr                             | <b>22209-08</b> ic in poor co |
|                | Fresson&Tee                                                             | d with amb                    |
|                | 1 SANDWICH STREET<br>LONDON WC1H 9PF                                    | •                             |
|                | Tel: (020) 7391 7100                                                    | 121                           |