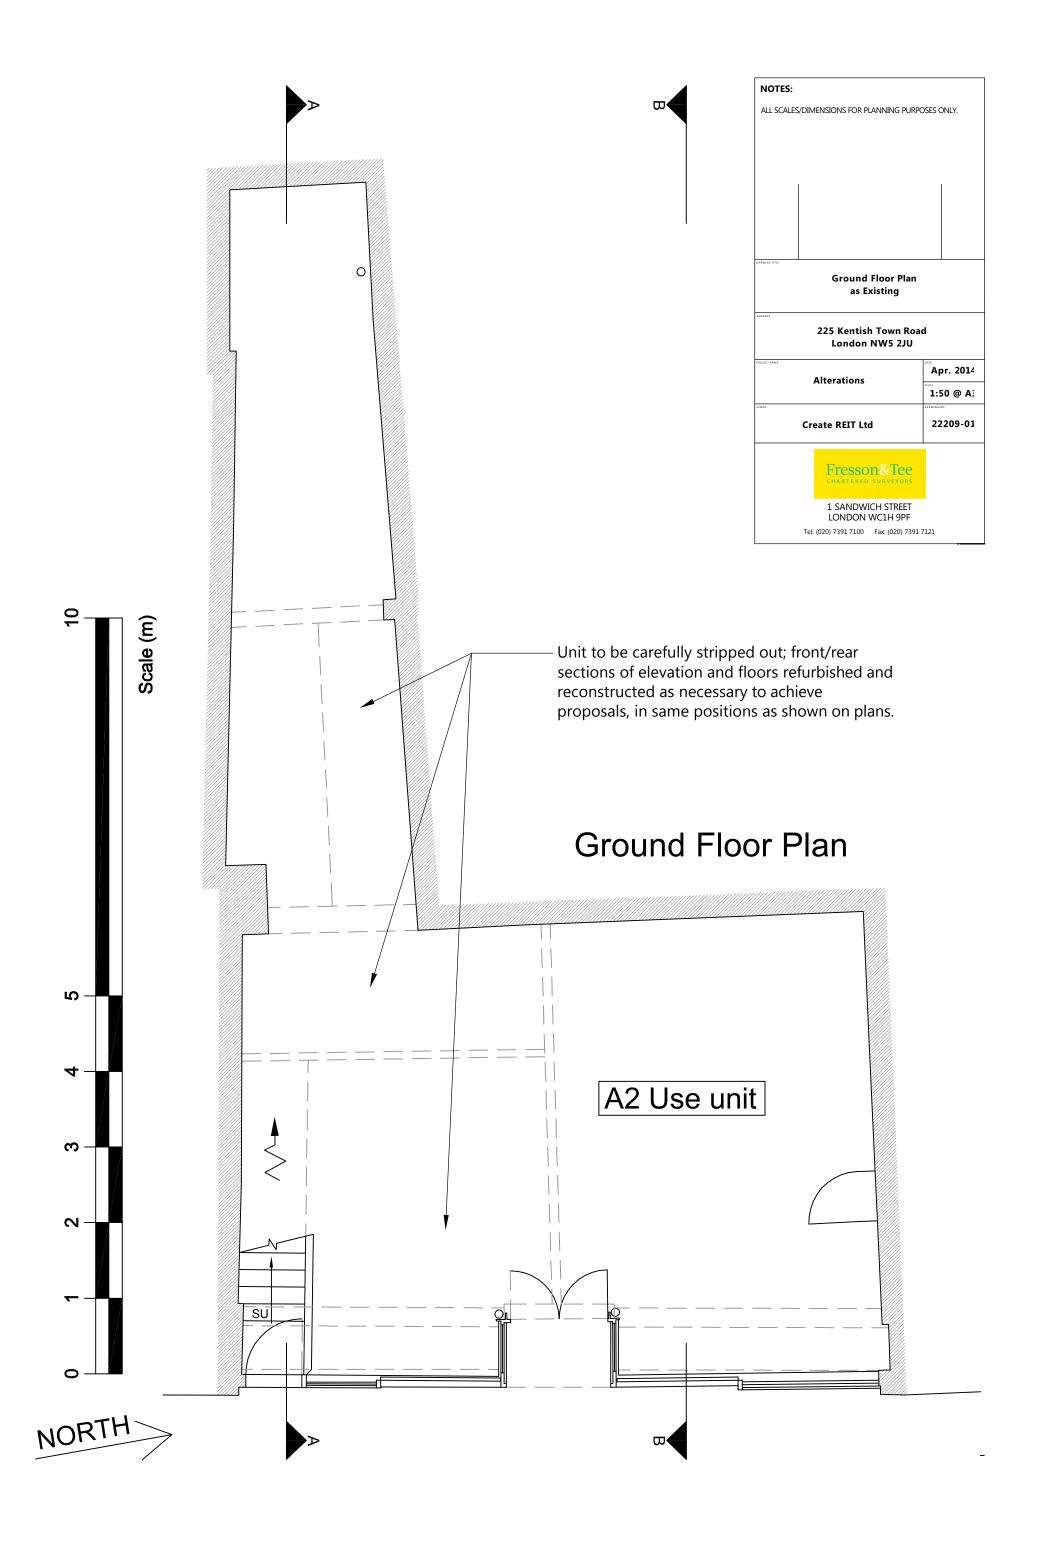

| NOTES:        |                                       |              |
|---------------|---------------------------------------|--------------|
| ALL SCALES/D  | IMENSIONS FOR PLANNING PURF           | Poses only.  |
| DRAWING TITLE |                                       |              |
|               | Front Elevation as Existing           | and elevatio |
| ADDRESS       | 225 Kentish Town Ro<br>London NW5 2JU | ad           |
| PRO JECT NAME | Alterations                           | Apr. 2014    |
|               | Aiterations                           | 1:100 @ A    |
| CLIENT        | reate REIT Ltd                        | 22209-07     |
|               | Fresson&Tee                           |              |
|               | 1 SANDWICH STREET LONDON WC1H 9PF     |              |
| т             | el: (020) 7391 7100 Fax: (020) 7391   | 7121         |