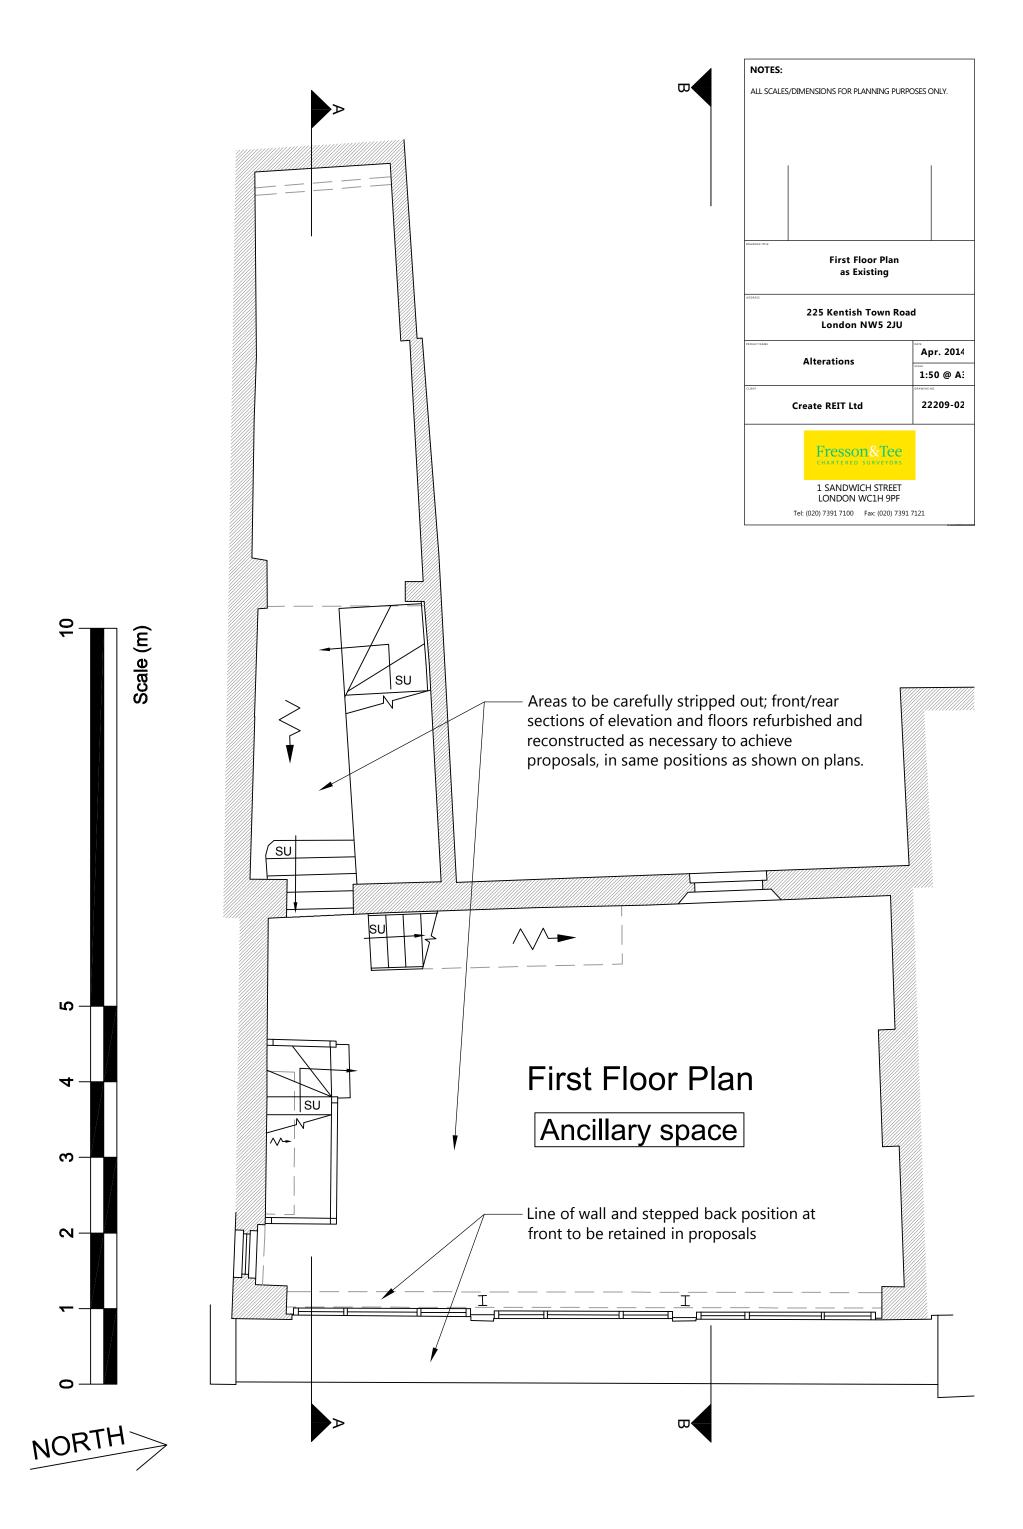

48.000m AD Elevation 2 (Rear)

| NOTES:         |                                                                         |                               |
|----------------|-------------------------------------------------------------------------|-------------------------------|
| ALL SCALES     | S/DIMENSIONS FOR PLANNING PURPC                                         | SES ONLY.                     |
|                |                                                                         |                               |
| D RAWING TITLE |                                                                         |                               |
|                | Rear Elevation<br>as Existing                                           |                               |
| ADDRESS        | 225 Kentish Town Road<br>London NW5 2JU<br>Current roof not fit for pur |                               |
| PROJECT NAME   | Alterations                                                             | Apr. 2014                     |
|                |                                                                         | odykioog (go)a/g              |
| CLIENT         | Create REIT Ltd<br>Internal structural fabr                             | <b>22209-08</b> ic in poor co |
|                | Fresson&Tee                                                             | d with amb                    |
|                | 1 SANDWICH STREET<br>LONDON WC1H 9PF                                    | •                             |
|                | Tel: (020) 7391 7100                                                    | 121                           |