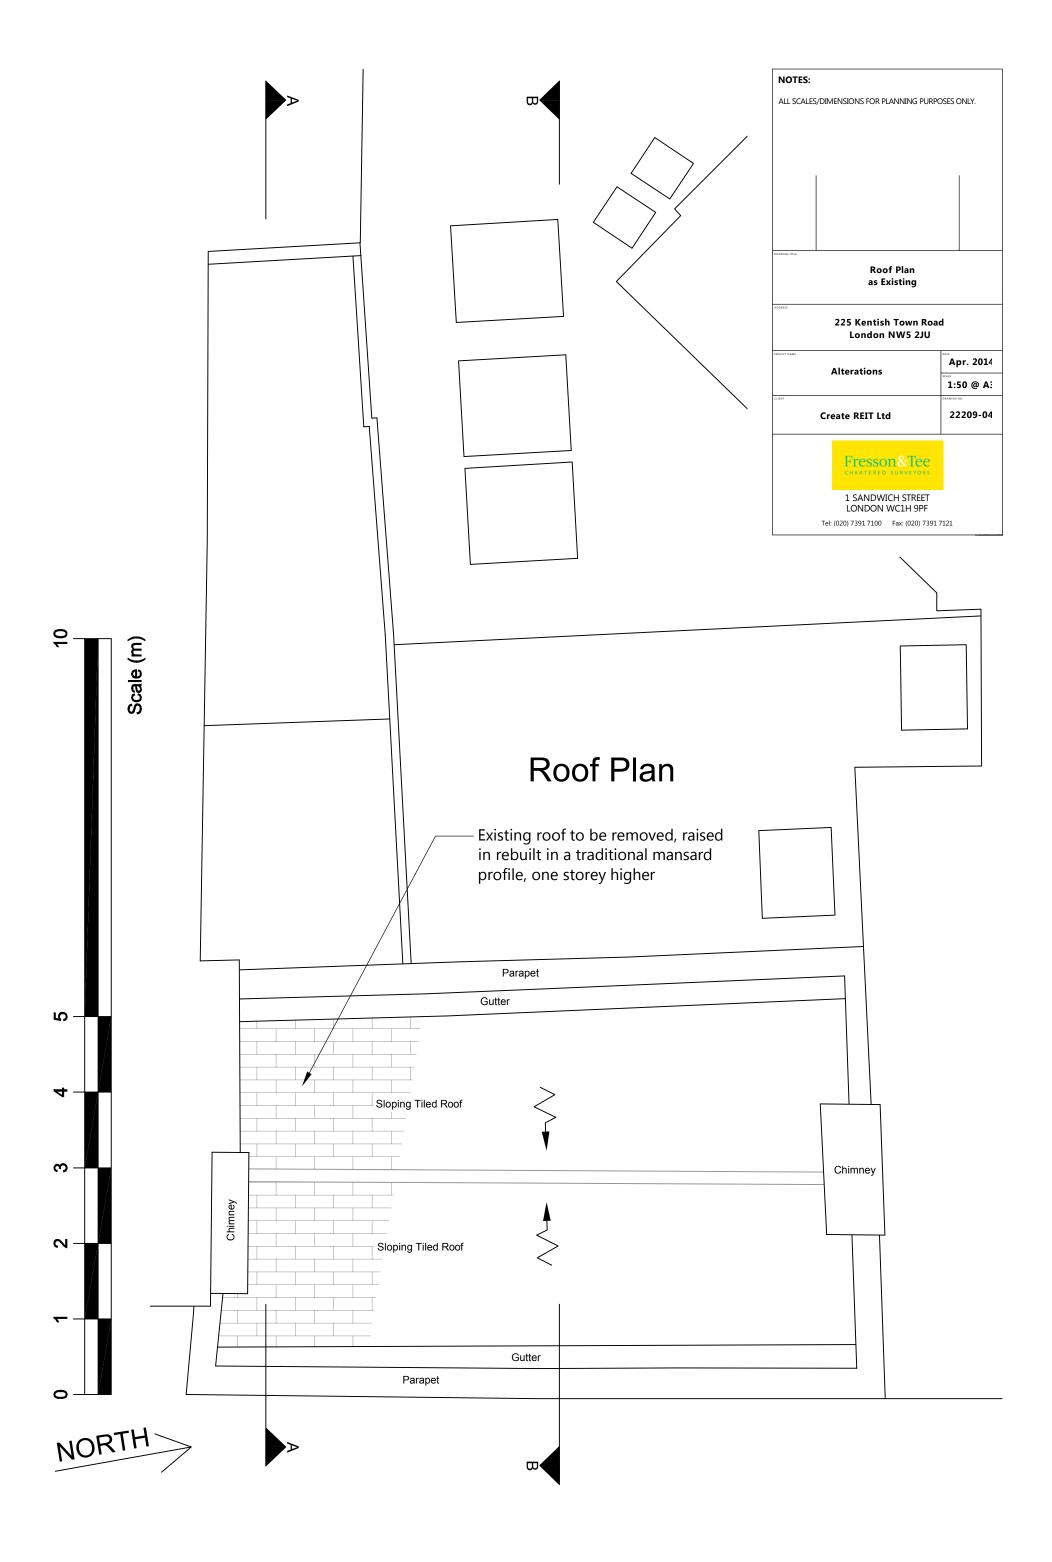

| NOTES:        |                                       |              |
|---------------|---------------------------------------|--------------|
| ALL SCALES/D  | IMENSIONS FOR PLANNING PURF           | Poses only.  |
| DRAWING TITLE |                                       |              |
|               | Front Elevation as Existing           | and elevatio |
| ADDRESS       | 225 Kentish Town Ro<br>London NW5 2JU | ad           |
| PRO JECT NAME | Alterations                           | Apr. 2014    |
|               | Aiterations                           | 1:100 @ A    |
| CLIENT        | reate REIT Ltd                        | 22209-07     |
|               | Fresson&Tee                           |              |
|               | 1 SANDWICH STREET LONDON WC1H 9PF     |