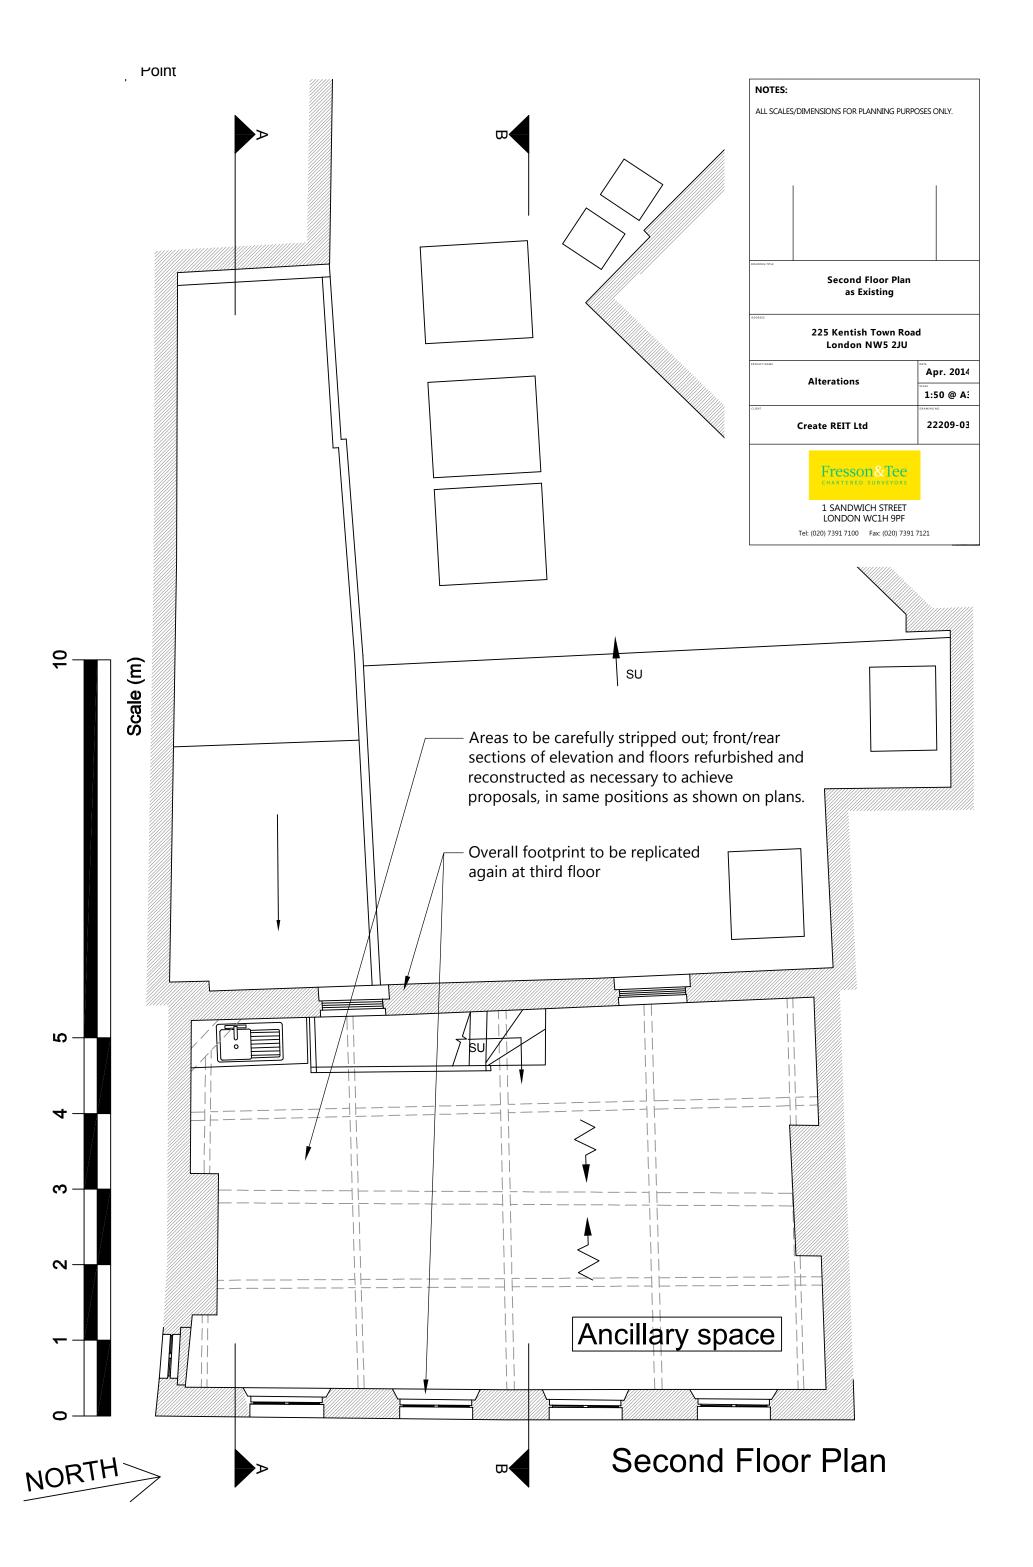

| NOTES:        |                                       |              |
|---------------|---------------------------------------|--------------|
| ALL SCALES/D  | IMENSIONS FOR PLANNING PURF           | Poses only.  |
| DRAWING TITLE |                                       |              |
|               | Front Elevation as Existing           | and elevatio |
| ADDRESS       | 225 Kentish Town Ro<br>London NW5 2JU | ad           |
| PRO JECT NAME | Alterations                           | Apr. 2014    |
|               | Aiterations                           | 1:100 @ A    |
| CLIENT        | reate REIT Ltd                        | 22209-07     |
|               | Fresson&Tee                           |              |
|               | 1 SANDWICH STREET LONDON WC1H 9PF     |