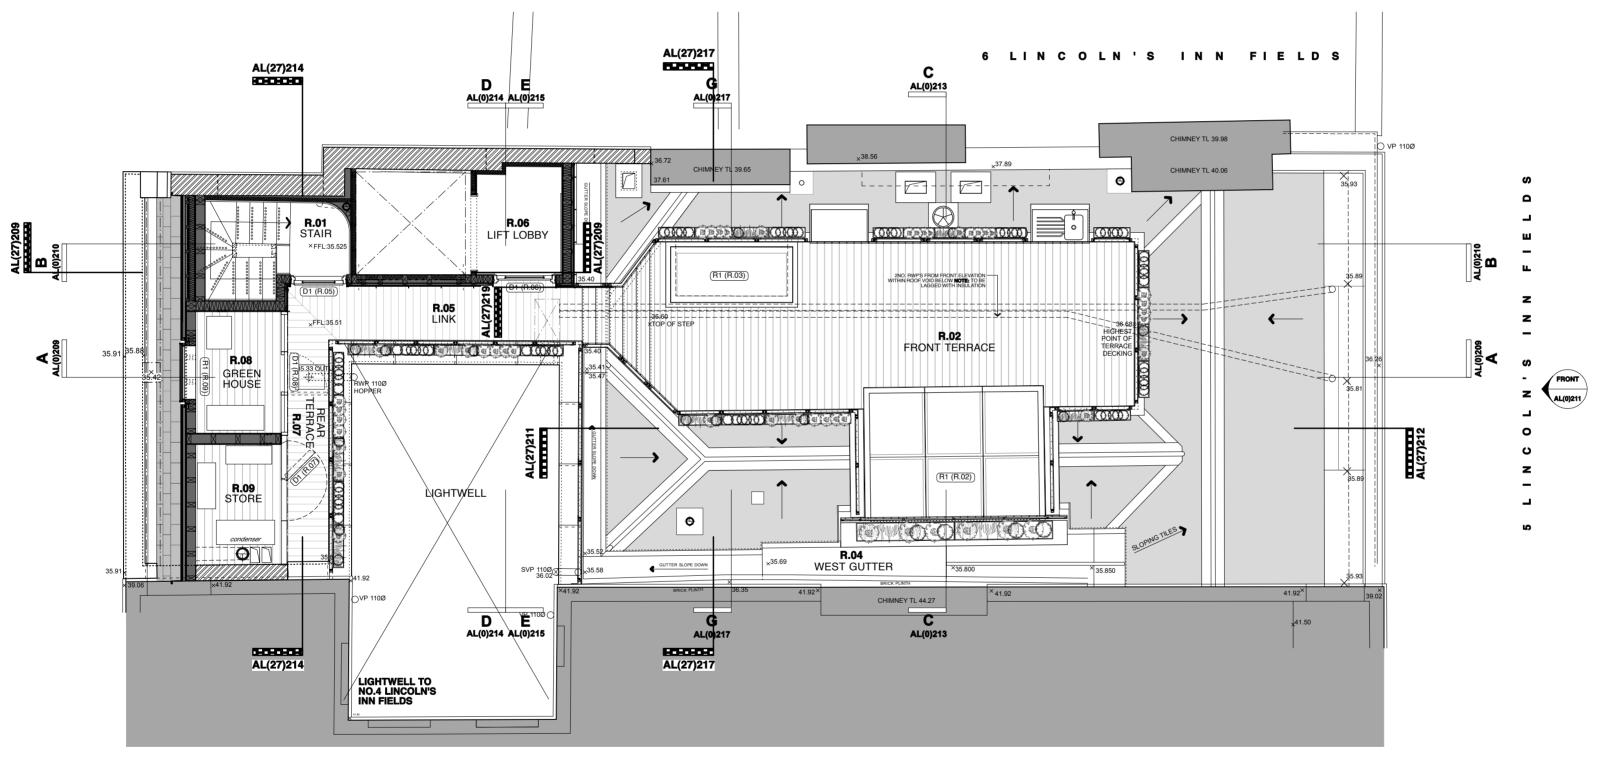

Client:

London School of Economics

Project: 5 Lincoln's Inn Fields

Drawing:

Roof Plan @ +38.00 Existing

1:100 @ A3 Final

Project Number: LONL3009

Drawing Number: 10\_06

March 2015

This drawing is for illustrative purposes only and should not be used for any construction or estimation purposes.

#### DO NOT SCALE DRAWINGS

No liability or responsibility is accepted arising from reliance upon the information contained within this drawing.

Plans reproduced by permission of Ordnance Survey on behalf of The Controller of Her Majesty's Stationery Office. © Crown Copyright and database right [2015]. All rights reserved. Ordnance Survey Licence number [100020449]

#### Client: London School of Economics

Project: 5 Lincoln's Inn Fields

Drawing: Roof Plan @ +45.00 Existing

Project Number:

1:100 @ A3

LONL3009 Drawing Number:

10\_07

March 2015

Final