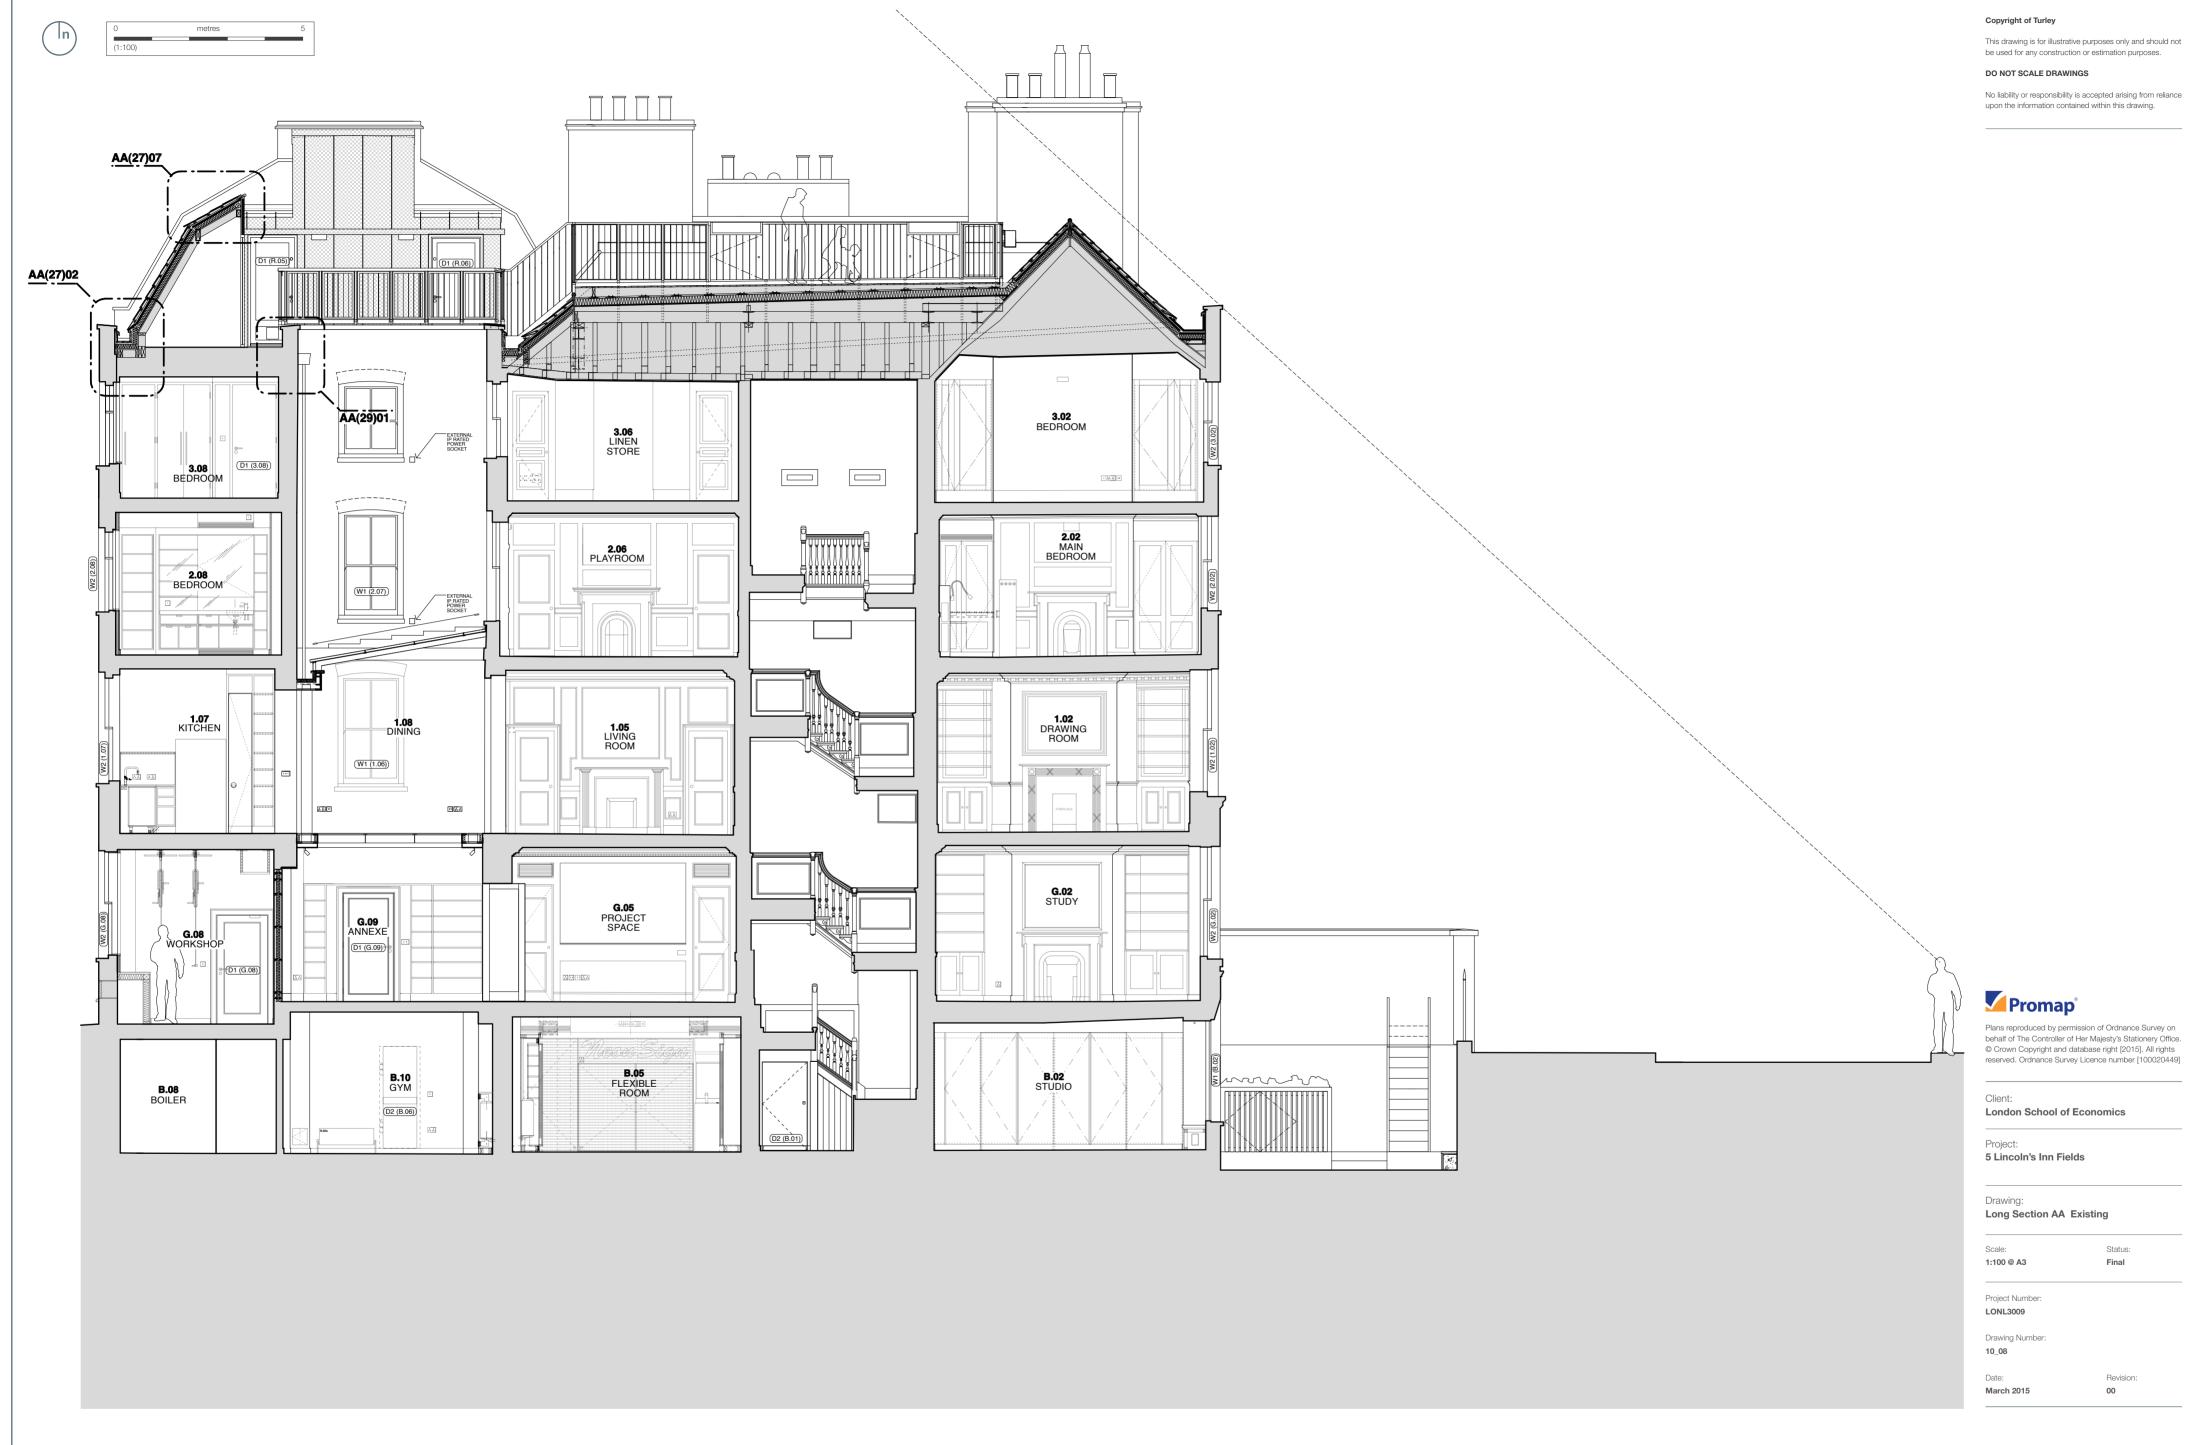

#### Copyright of Turley

This drawing is for illustrative purposes only and should not be used for any construction or estimation purposes.

#### DO NOT SCALE DRAWINGS

No liability or responsibility is accepted arising from reliance upon the information contained within this drawing.

# **Promap**°

Plans reproduced by permission of Ordnance Survey on behalf of The Controller of Her Majesty's Stationery Office.

© Crown Copyright and database right [2015]. All rights reserved. Ordnance Survey Licence number [100020449]

### Client:

London School of Economics

### Project: **5 Lincoln's Inn Fields**

## Drawing: **Basement Plan Existing**

Scale: Status: 1:100 @ A3 Final

Project Number: LONL3009

Drawing Number: 10\_01

Date: Revision
March 2015 00

23.13× ×23.17

× 22.99

D E AL(0)214 AL(0)215 **G** AL(0)217 C AL(0)213 AL(74)016 × 23.11 × 24.79 FL 23.54 G.07 **G.04** ×FL 23.51 LOBBY FL 23.47 ×FL 24.60 Z AL(0)209 22.94 22.89 FL 23.10 0 G.08 WORKSHOP G.09 ANNEXE 22.93 Z FL 23.50 × G.10 FRONT ENTRANCE 0 x FL 23.45 22.89 O G.03 HALL FL 23.46 Z 23.48 22.89 23.51 22.90 23.08<sup>×</sup> × 25.19 23.07