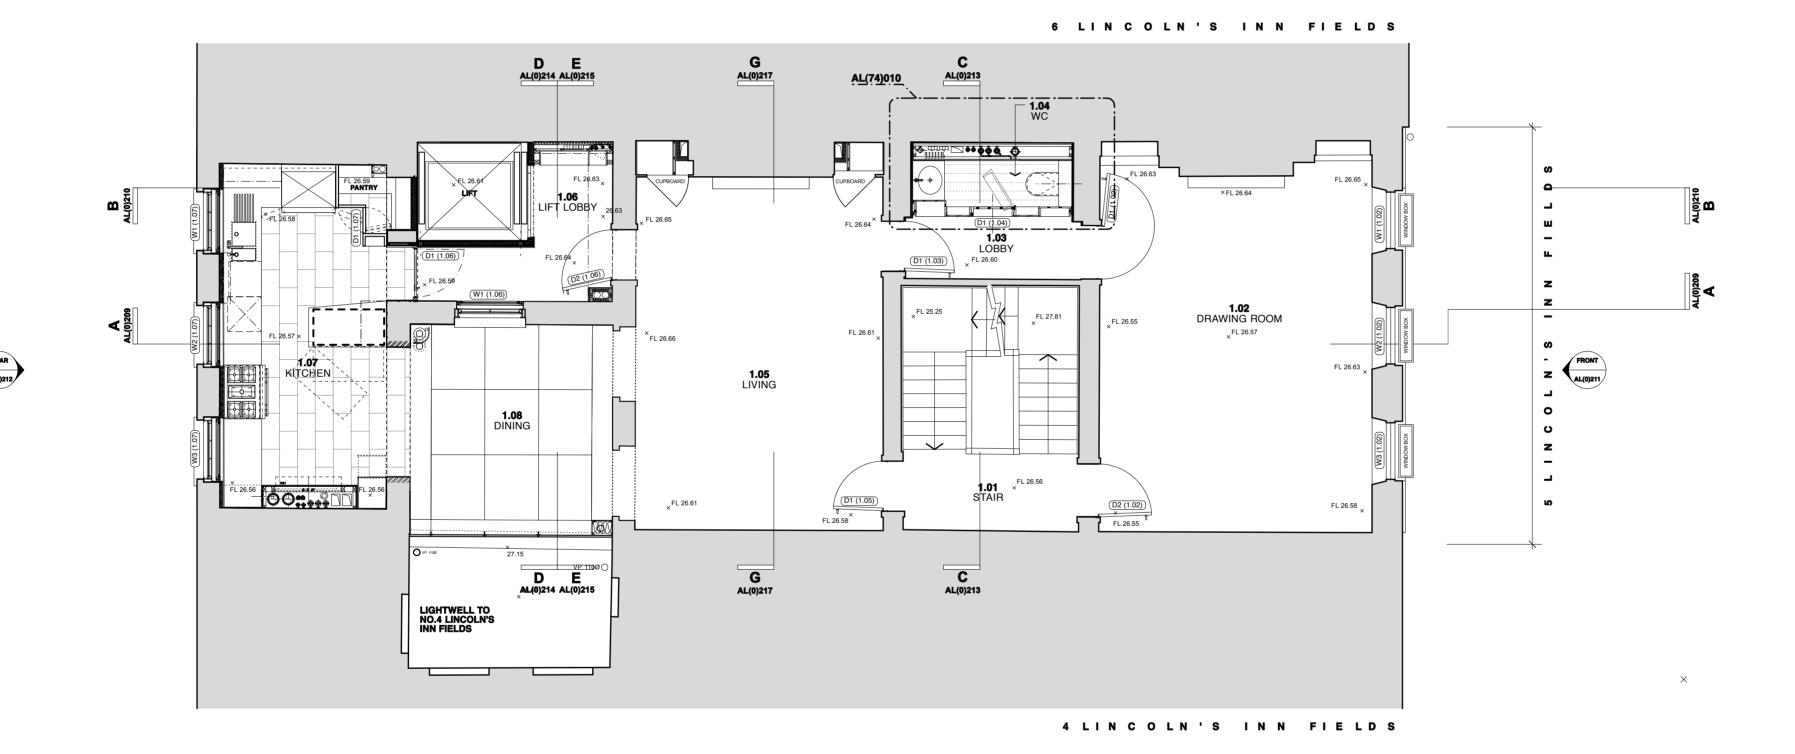

Client:

**London School of Economics** 

Project: 5 Lincoln's Inn Fields

Drawing:
Ground Floor Plan Existing

1:100 @ A3 Final

Project Number: LONL3009

Drawing Number: 10\_02

March 2015