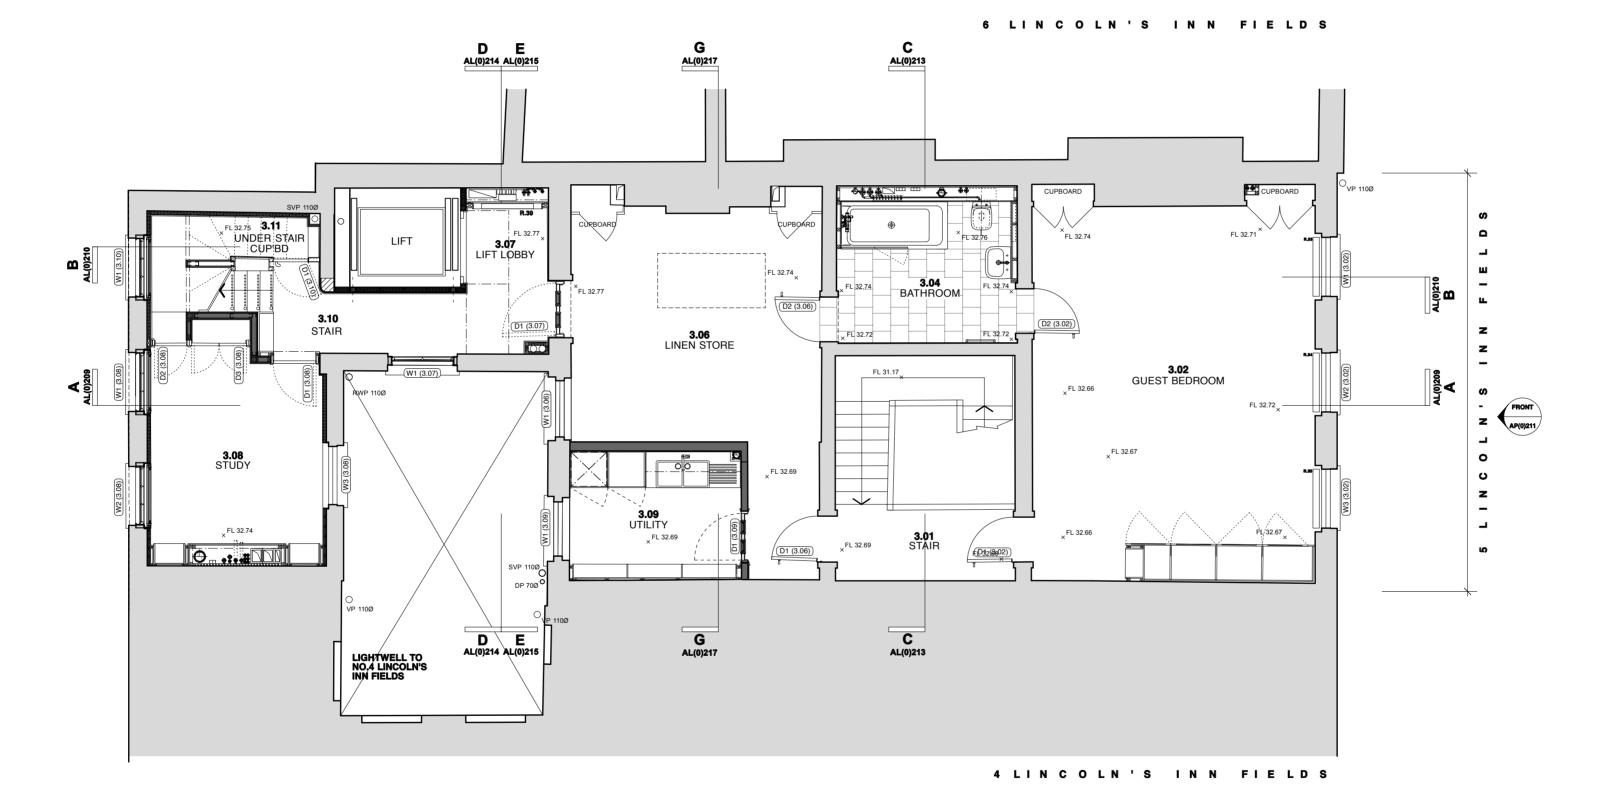

Client:

London School of Economics

Project:
5 Lincoln's Inn Fields

\_\_\_\_

Drawing:
Third Floor Plan Existing

Scale: Status: 1:100 @ A3 Final

Project Number: LONL3009

Drawing Number: 10\_05