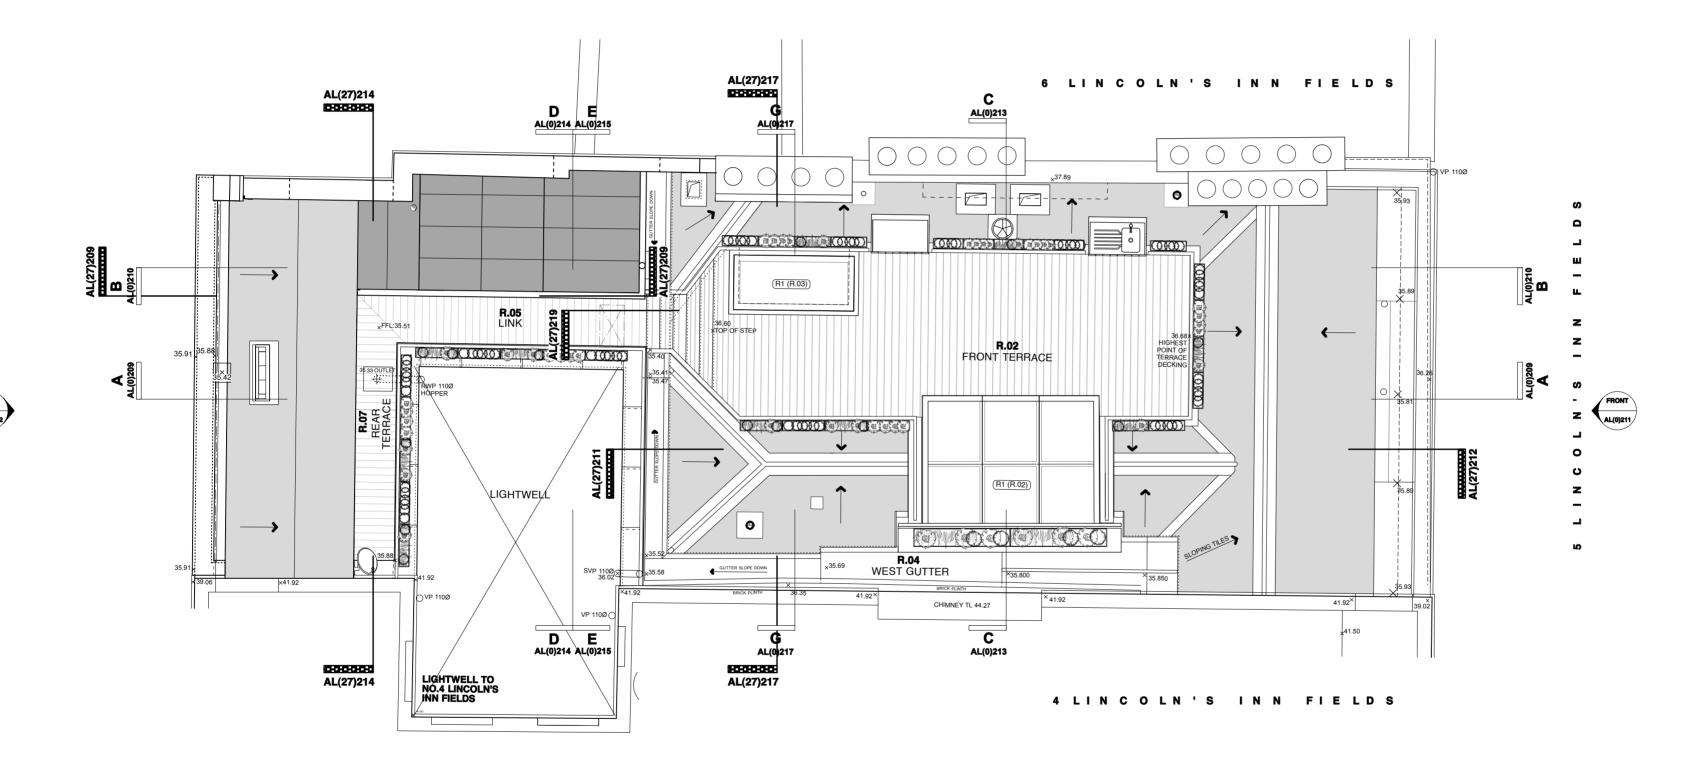

Client:

London School of Economics

Project: 5 Lincoln's Inn Fields

Drawing:

Roof Plan @ +38.00 Existing

1:100 @ A3 Final

Project Number: LONL3009

Drawing Number: 10\_06

March 2015

This drawing is for illustrative purposes only and should not be used for any construction or estimation purposes.

#### DO NOT SCALE DRAWINGS

No liability or responsibility is accepted arising from reliance upon the information contained within this drawing.

Plans reproduced by permission of Ordnance Survey on behalf of The Controller of Her Majesty's Stationery Office. © Crown Copyright and database right [2015]. All rights reserved. Ordnance Survey Licence number [100020449]

#### Client: London School of Economics

Project: 5 Lincoln's Inn Fields

Drawing: Roof Plan @ +45.00 Existing

Project Number:

1:100 @ A3

LONL3009 Drawing Number:

10\_07

March 2015

Final