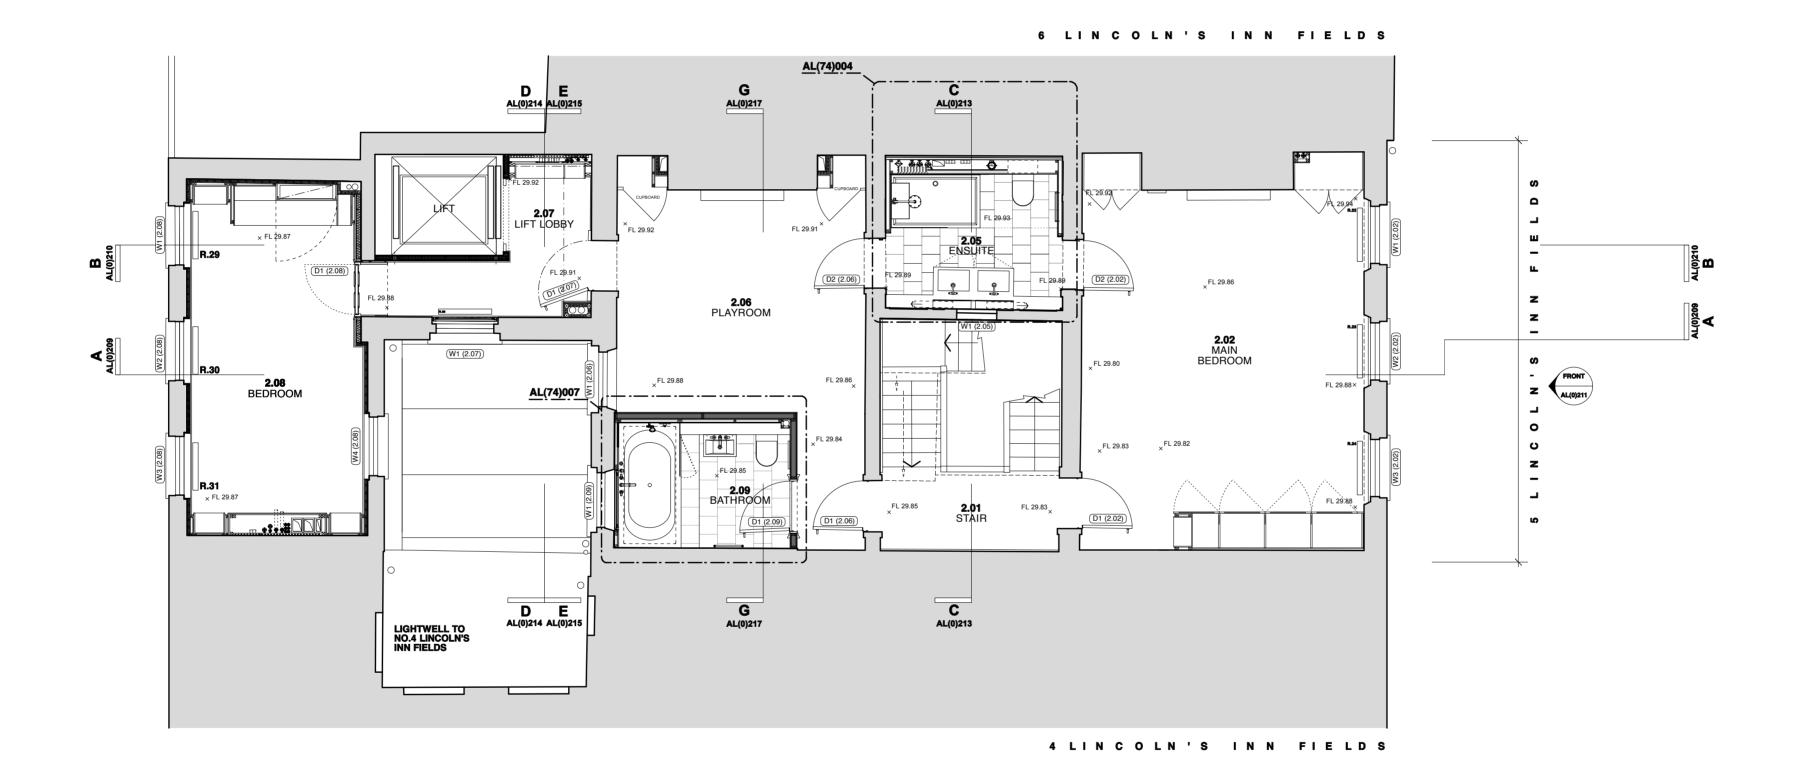

© Crown Copyright and database right [2015]. All rights reserved. Ordnance Survey Licence number [100020449]

Client:

London School of Economics

Project:
5 Lincoln's Inn Fields

Drawing:
Second Floor Plan Existing

\_\_\_\_

1:100 @ A3 Final

Project Number: LONL3009

Drawing Number: **10\_04** 

Date: Revis
March 2015 00

0 metres 5

This drawing is for illustrative purposes only and should not be used for any construction or estimation purposes.