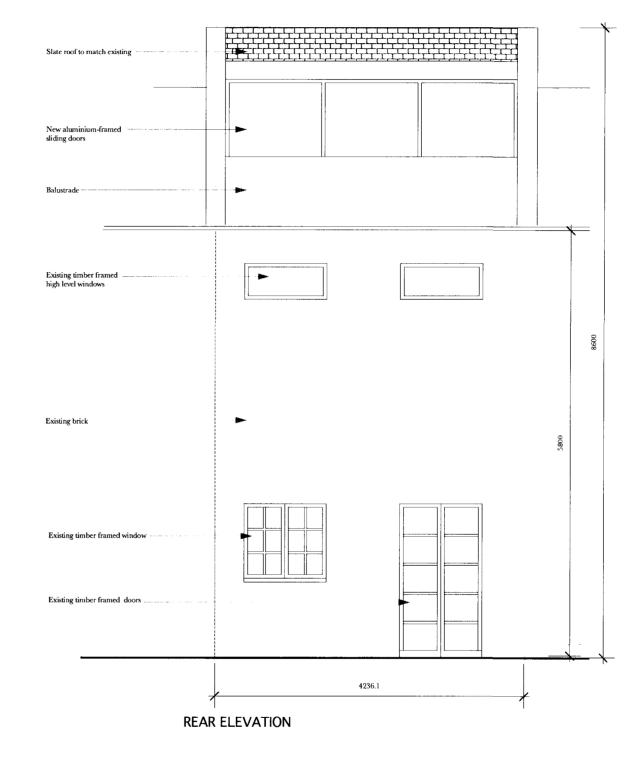

## FRONT ELEVATION

| <ol> <li>do not scale. work only to figured dimension</li> </ol> |
|------------------------------------------------------------------|
| all dimensions to be checked on site before fabrication.         |
| <ol><li>contractor is obliged to report all errors and</li></ol> |
| ommisions to designers.                                          |

contractors to refer to engineers drawings before proceeding with works.

all drawings and ideas are copyright, and may not be distributed, copied or issued without permission of anarchitect.

| ons. | Revis | ions     |                                                                                                             |   |
|------|-------|----------|-------------------------------------------------------------------------------------------------------------|---|
| е    | No.   | Date     | Description                                                                                                 |   |
| 3    | В     | 10. sept | Balustrade edited<br>Ground floor window<br>position edited<br>Top floor window type and<br>position edited |   |
|      |       |          |                                                                                                             | ı |

|     | <u>Titles</u> | Proposed | elevations | Client Louise McNeill |         |                   |  |
|-----|---------------|----------|------------|-----------------------|---------|-------------------|--|
| and | <u>Date</u>   | 10th Se  | pt 2008    |                       | Project | 7 Loveridge Mews  |  |
|     | <u>Drawn</u>  | sa       | Scale 1:50 | А3                    |         | NW6 2DP<br>London |  |

Dwg. No

2706-A102-B A N A R C H I T E C T L T D 23 Zealand Road London E3 5RA t/f 020 8141 8618 weareanarchitect.com info@weareanarchitect.com

Vat no: 853 3496 07 Company reg: 5252794

SECTION A - A

|  | do not scale. work only to figured dimensions. Bevisions                                                                                            |                           |      |                                                             | Titles           |            |         |                   | Client           |                  | Dwg. No |
|--|-----------------------------------------------------------------------------------------------------------------------------------------------------|---------------------------|------|-------------------------------------------------------------|------------------|------------|---------|-------------------|------------------|------------------|---------|
|  | all dimensions to be checked on site before fabrication.                                                                                            |                           | Date | Description                                                 |                  |            |         |                   | I avias Maklaill |                  |         |
|  | contractor is obliged to report all errors and ommisions to designers.     contractors to refer to engineers drawings before proceeding with works. | ngineers drawings<br>rks. |      | Balustrade edited<br>Ground floor window<br>position edited | Proposed section |            |         | Louise McNeill    |                  | 2706-            |         |
|  |                                                                                                                                                     |                           |      | Top floor window type and position edited                   | <u>Date</u>      | 10th Se    | pt 2008 |                   | Project          | 7 Loveridge Mews | A103-B  |
|  | all drawings and ideas are copyright, and may<br>not be distributed, copied or issued without<br>permission of anarchitect.                         |                           |      | Drawn                                                       | sa               | Scale 1:50 | А3      | NW6 2DP<br>London | ATOS B           |                  |         |