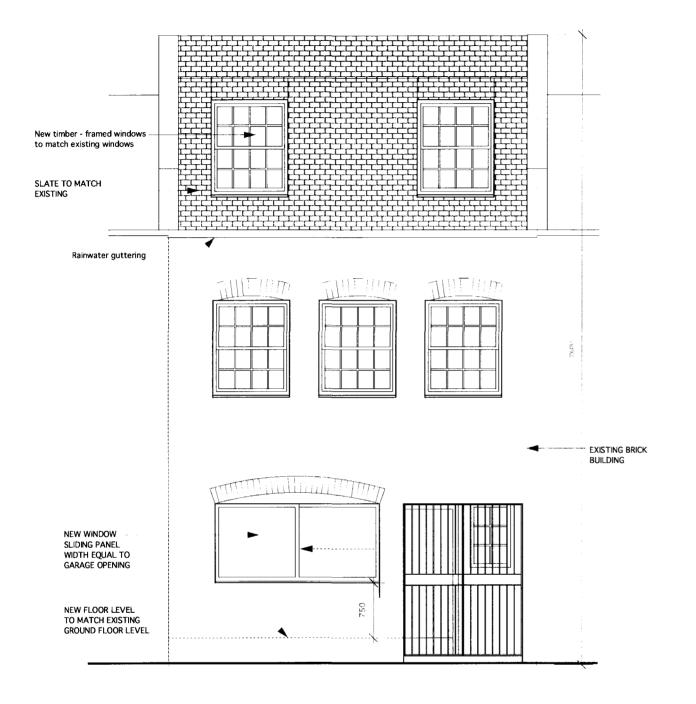

## FRONT ELEVATION

| <ol> <li>do not scale. work only to figured dimension</li> </ol> |
|------------------------------------------------------------------|
| all dimensions to be checked on site before fabrication.         |
| <ol><li>contractor is obliged to report all errors and</li></ol> |
| ommisions to designers.                                          |

contractors to refer to engineers drawings before proceeding with works.

all drawings and ideas are copyright, and may not be distributed, copied or issued without permission of anarchitect.

| ons. | Revis | ions     |                                                                                                             |   |
|------|-------|----------|-------------------------------------------------------------------------------------------------------------|---|
| е    | No.   | Date     | Description                                                                                                 |   |
| 3    | В     | 10. sept | Balustrade edited<br>Ground floor window<br>position edited<br>Top floor window type and<br>position edited |   |
|      |       |          |                                                                                                             | ı |

|     | <u>Titles</u> | Proposed | elevations | Client Louise McNeill |         |                   |  |
|-----|---------------|----------|------------|-----------------------|---------|-------------------|--|
| and | <u>Date</u>   | 10th Se  | pt 2008    |                       | Project | 7 Loveridge Mews  |  |
|     | <u>Drawn</u>  | sa       | Scale 1:50 | А3                    |         | NW6 2DP<br>London |  |

Dwg. No

2706-A102-B A N A R C H I T E C T L T D 23 Zealand Road London E3 5RA t/f 020 8141 8618 weareanarchitect.com info@weareanarchitect.com

Vat no: 853 3496 07 Company reg: 5252794

SECTION A - A

|  | do not scale. work only to figured dimensions. Bevisions                                                                                            |                           |      |                                                             | Titles           |            |         |                   | Client           |                  | Dwg. No |
|--|-----------------------------------------------------------------------------------------------------------------------------------------------------|---------------------------|------|-------------------------------------------------------------|------------------|------------|---------|-------------------|------------------|------------------|---------|
|  | all dimensions to be checked on site before fabrication.                                                                                            |                           | Date | Description                                                 |                  |            |         |                   | I avias Maklaill |                  |         |
|  | contractor is obliged to report all errors and ommisions to designers.     contractors to refer to engineers drawings before proceeding with works. | ngineers drawings<br>rks. |      | Balustrade edited<br>Ground floor window<br>position edited | Proposed section |            |         | Louise McNeill    |                  | 2706-            |         |
|  |                                                                                                                                                     |                           |      | Top floor window type and position edited                   | <u>Date</u>      | 10th Se    | pt 2008 |                   | Project          | 7 Loveridge Mews | A103-B  |
|  | all drawings and ideas are copyright, and may<br>not be distributed, copied or issued without<br>permission of anarchitect.                         |                           |      | Drawn                                                       | sa               | Scale 1:50 | А3      | NW6 2DP<br>London | ATOS B           |                  |         |