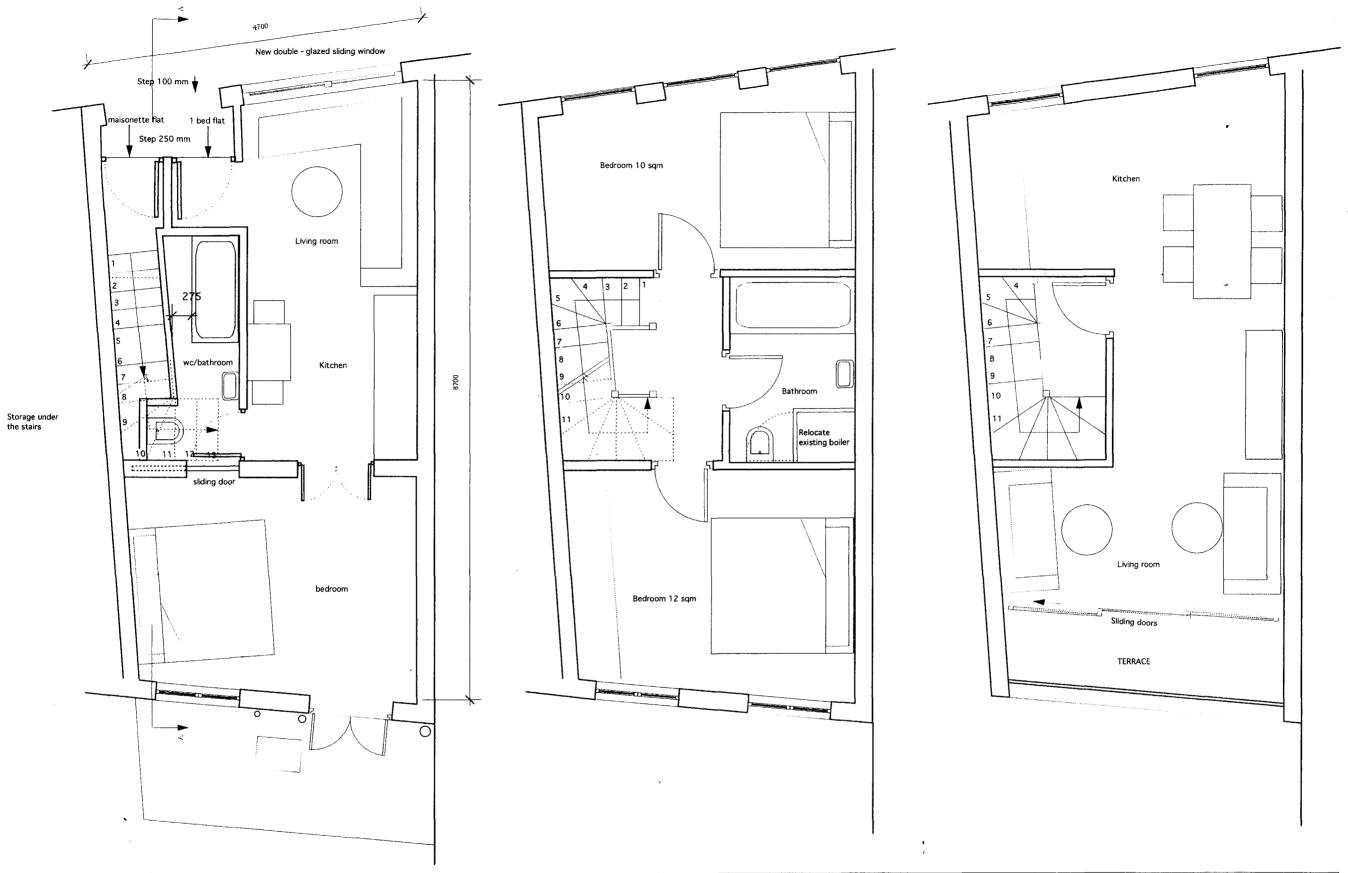

| Drawn  | sa       | Scale 1:50 | А3      |                  | NW6 2DP<br>London |
|--------|----------|------------|---------|------------------|-------------------|
| Date   | 10th Se  | ept 2008   | Project | 7 Loveridge Mews |                   |
|        | Proposed | plans      |         | Louise McNeill   |                   |
| Titles |          |            | Client  |                  |                   |

Dwg. No

2706-A101-B A N A R C H I T E C T L T D 23 Zealand Road London E3 5RA t/f 020 8141 8618 weareanarchitect.com info@weareanarchitect.com

Vat no: 853 3496 07 Company reg: 5252794