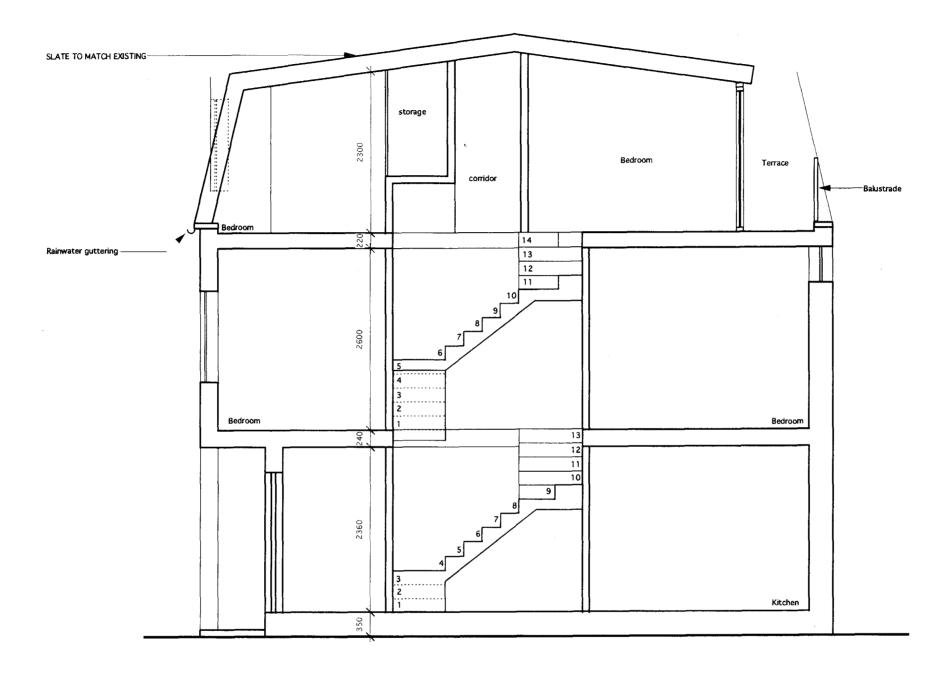

Dwg. No

2706-A102-B A N A R C H I T E C T L T D 23 Zealand Road London E3 5RA t/f 020 8141 8618 weareanarchitect.com info@weareanarchitect.com

Vat no: 853 3496 07 Company reg: 5252794

SECTION A - A

|  | do not scale. work only to figured dimensions. Bevisions                                                                                            |                           |      |                                                             | Titles           |            |         |                   | Client           |                  | Dwg. No |
|--|-----------------------------------------------------------------------------------------------------------------------------------------------------|---------------------------|------|-------------------------------------------------------------|------------------|------------|---------|-------------------|------------------|------------------|---------|
|  | all dimensions to be checked on site before fabrication.                                                                                            |                           | Date | Description                                                 |                  |            |         |                   | I avias Maklaill |                  |         |
|  | contractor is obliged to report all errors and ommisions to designers.     contractors to refer to engineers drawings before proceeding with works. | ngineers drawings<br>rks. |      | Balustrade edited<br>Ground floor window<br>position edited | Proposed section |            |         | Louise McNeill    |                  | 2706-            |         |
|  |                                                                                                                                                     |                           |      | Top floor window type and position edited                   | <u>Date</u>      | 10th Se    | pt 2008 |                   | Project          | 7 Loveridge Mews | A103-B  |
|  | all drawings and ideas are copyright, and may<br>not be distributed, copied or issued without<br>permission of anarchitect.                         |                           |      | Drawn                                                       | sa               | Scale 1:50 | А3      | NW6 2DP<br>London | ATOS B           |                  |         |

ANARCHITECT LTD
23 Zealand Road
London
E3 5RA
t/f 020 8141 8618
weareanarchitect.com
info@weareanarchitect.com

Vat no: 853 3496 07 Company reg: 5252794

| ı | do not scale. work only to figured dimensions.                                                   | Revisions |    |  |
|---|--------------------------------------------------------------------------------------------------|-----------|----|--|
|   | <ol><li>all dimensions to be checked on site before<br/>fabrication.</li></ol>                   | No.       | Da |  |
|   | <ol><li>contractor is obliged to report all errors and<br/>ommissions to designers.</li></ol>    | В         | 10 |  |
|   | <ol> <li>contractors to refer to engineers drawings<br/>before proceeding with works.</li> </ol> |           |    |  |

all drawings and ideas are copyright, and may not be distributed, copied or issued without permission of anarchitect.

Description No. Date Balustrade edited Ground floor window position edited 10. sept