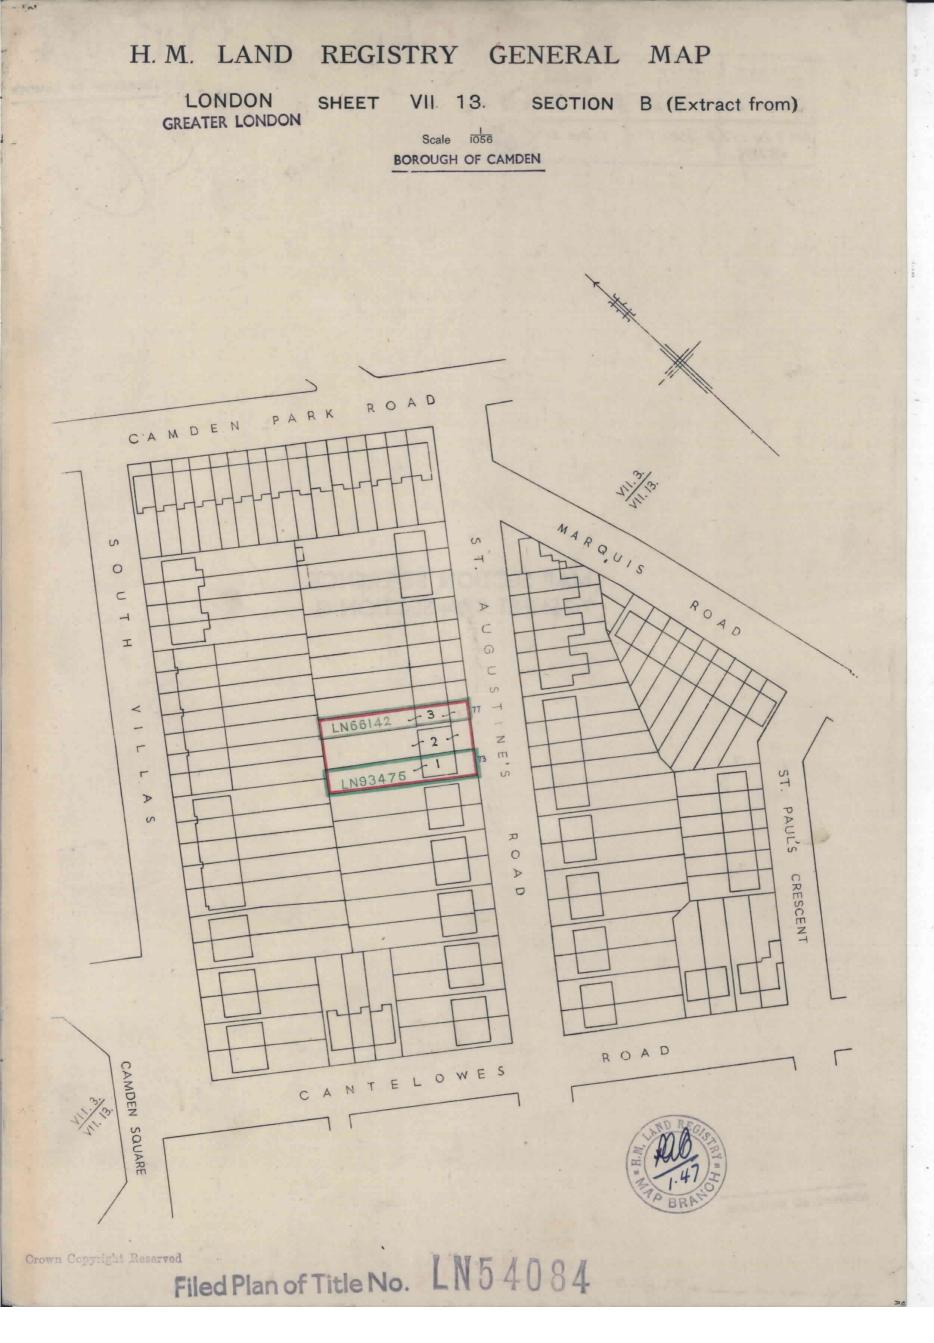

The Land Registry endeavours to maintain high quality and scale accuracy of title plan images. The quality and accuracy of any print will depend on your printer, your computer and its print settings. This title plan shows the general position, not the exact line, of the boundaries. It may be subject to distortions in scale. Measurements scaled from this plan may not match measurements between the same points on the ground.