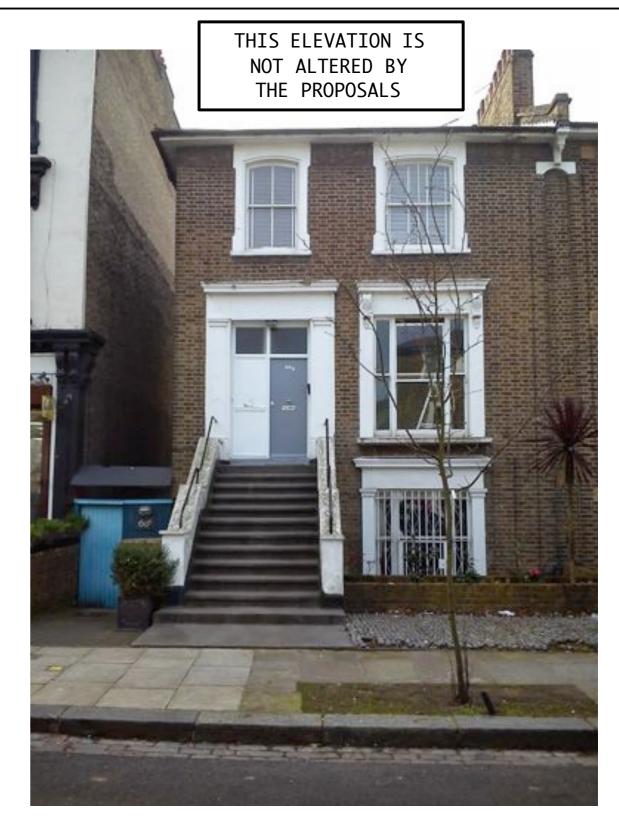

62 Lawford Rd (shop)

front of host building

| Tom Young Architects own copyright for this drawing |               | DISCIPLINE A = architectural S = structural M = mechanical | TOM YOUNG<br>ARCHITECTS                                        |               |       |     |
|-----------------------------------------------------|---------------|------------------------------------------------------------|----------------------------------------------------------------|---------------|-------|-----|
| PROJECT<br>TITLE                                    | 60a Lawford   | E = electrical<br>Rd<br>SERIES                             | 19 Bassett St<br>London NW5 4PG                                |               |       |     |
| JOB<br>NUMBER                                       | 1404          | 0 cover sheet<br>1 site, roof, floor<br>plans              | 020 7482 6150<br>07765 378 502<br>tom@tomyoungarchitects.co.uk |               |       |     |
| SCALE                                               | N/A           | 2 elevations<br>3 sections                                 |                                                                | photos: front |       |     |
| DATE                                                | 24/4/15       | 4 enlarged plans, elevations &                             | discipline                                                     | series        | sheet | rev |
| ISSUE                                               | PLANNING      | sections<br>5 details                                      | Α                                                              | 07            | 04    | -   |
| CAD-FILE                                            | 1404-planning | 6 schedules                                                |                                                                |               |       |     |