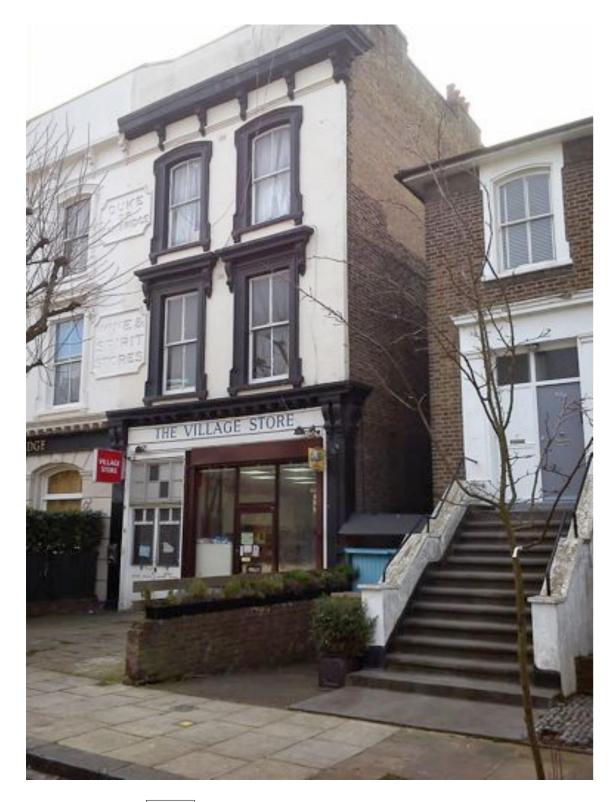

62 Lawford Rd (shop)

front of host building

| Tom Young Architects own copyright for this drawing |               | DISCIPLINE A = architectural S = structural M = mechanical | TOM YOUNG<br>ARCHITECTS                                        |               |       |     |
|-----------------------------------------------------|---------------|------------------------------------------------------------|----------------------------------------------------------------|---------------|-------|-----|
| PROJECT<br>TITLE                                    | 60a Lawford   | E = electrical<br>Rd<br>SERIES                             | 19 Bassett St<br>London NW5 4PG                                |               |       |     |
| JOB<br>NUMBER                                       | 1404          | 0 cover sheet<br>1 site, roof, floor<br>plans              | 020 7482 6150<br>07765 378 502<br>tom@tomyoungarchitects.co.uk |               |       |     |
| SCALE                                               | N/A           | 2 elevations<br>3 sections                                 |                                                                | photos: front |       |     |
| DATE                                                | 24/4/15       | 4 enlarged plans, elevations &                             | discipline                                                     | series        | sheet | rev |
| ISSUE                                               | PLANNING      | sections<br>5 details                                      | Α                                                              | 07            | 04    | -   |
| CAD-FILE                                            | 1404-planning | 6 schedules                                                |                                                                |               |       |     |