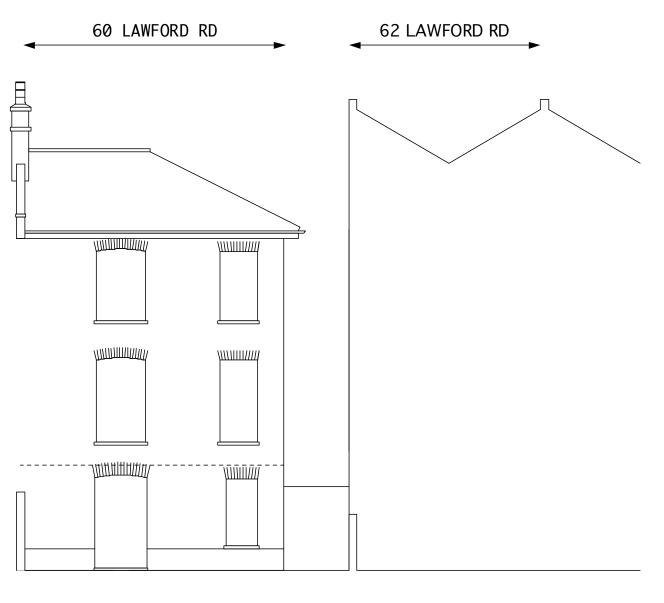

## NB - THIS ELEVATION IS NOT AFFECTED BY PROPOSALS

existing garden elevation 1 Scale: 1:100

60 LAWFORD RD 62 LAWFORD RD

> existing street elevation Scale: 1:100