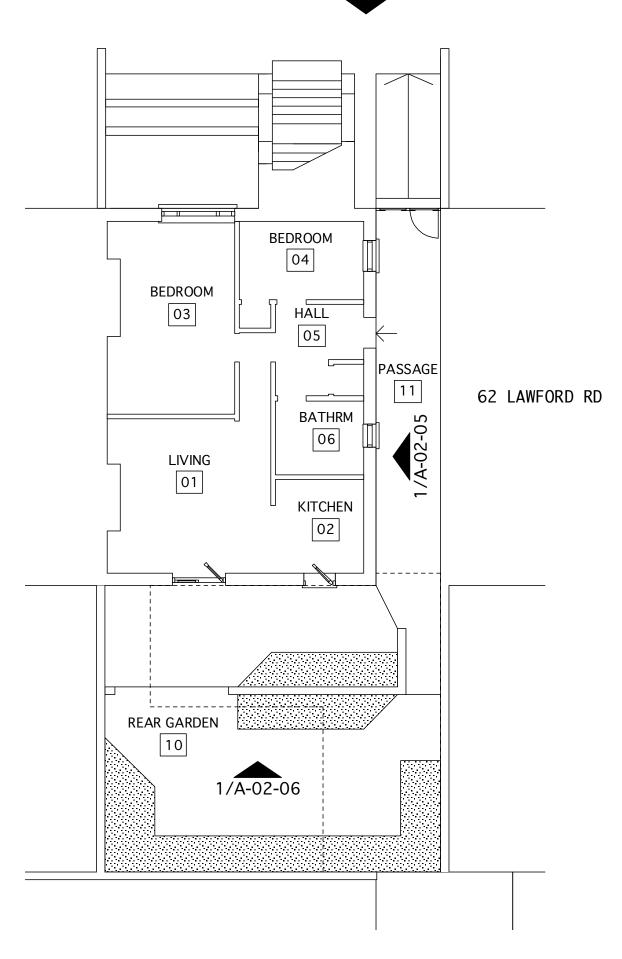

2/A-02-06

64 BARTHOLOMEW RD

existing ground plan Scale: 1:100 1

## TOM YOUNG **ARCHITECTS** DISCIPLINE A = architectural S = structural M = mechanical E = electrical STAGE feas = des = pln = bc = REVISIONS PROJECT TITLE 1 All dimensions to be checked on site 2 All discrepancies to be reported to architect or contract administrator immediately 3 Components to be fitted to the manufacturers 19 Bassett St London NW5 4PG 020 7482 6150 07765 378 502 tom@tomyoungarchitect.co.uk feasibility 60a Lawford Rd design planning bdg control tender contract manual tend con man requirements unless otherwise stated in writing 4 All demolitions to be confirmed by SE JOB NUMBER SERIES 0 cover sheet 1 site, roof, floor plans 2 elevations 4 enlarged plans, elevations & sections 5 details 6 schedules 7 views 8 other SERIES 1404 existing ground plan 5 All work to DS/SE requirements 6 All items supply & fit by contractor unless otherwise stated STAGE AD 1:100@A3 series sheet stage SCALE discipline copyright for this drawing belongs to Tom Young Architects and may not be assigned to any other person or organization without TYA's written agreement DATE 24/4/15 $05 \, \, planning$ 01 PLANNING ISSUE CAD-FILE 1404-planning