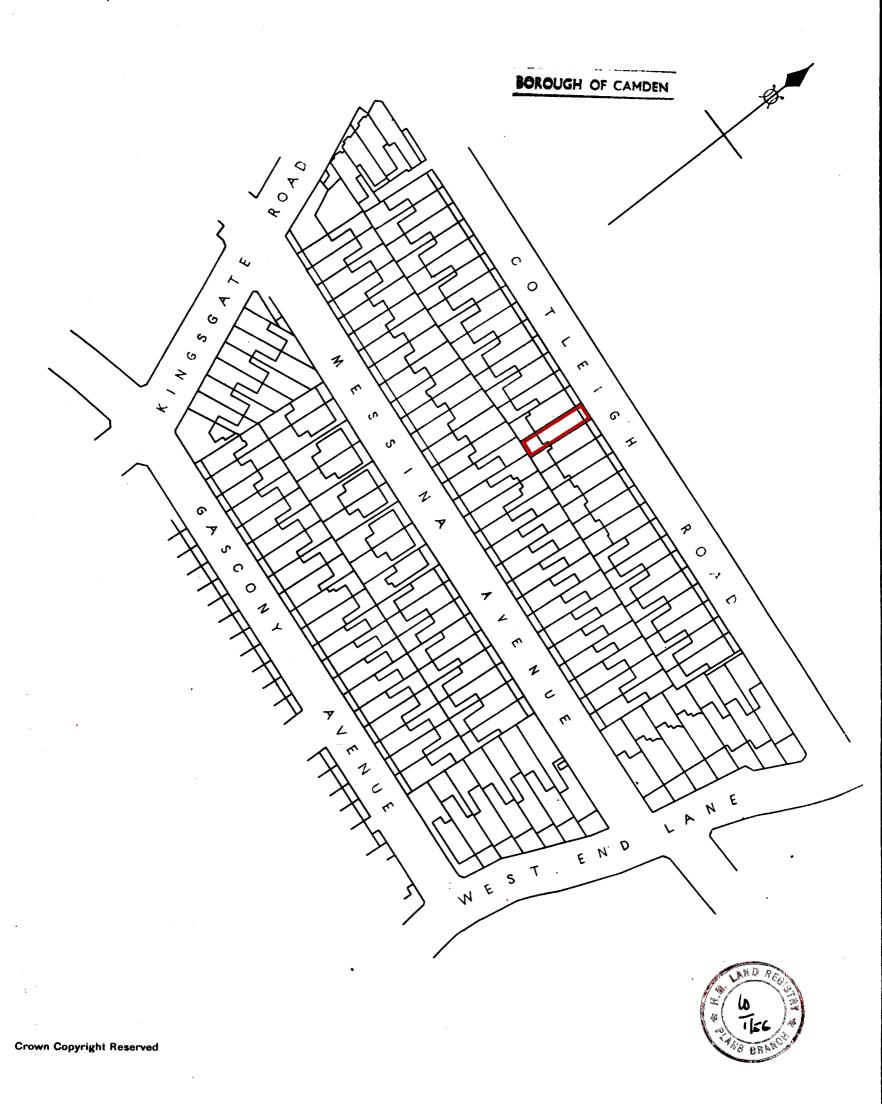

## H.M. LAND REGISTRY GENERAL MAP

GREATER LONDON ON DON SHEET VI 18 SECTION G (EXTRACT FROM)

Scale 1,1056

Filed Plan of Title No. 1N 134097

This is a copy of the title plan on 3 JUL 2014 at 09:44:29. This copy does not take account of any application made after that time even if still pending in the Land Registry when this copy was issued.

The Land Registry endeavours to maintain high quality and scale accuracy of title plan images. The quality and accuracy of any print will depend on your printer, your computer and its print settings. This title plan shows the general position, not the exact line, of the boundaries. It may be subject to distortions in scale. Measurements scaled from this plan may not match measurements between the same points on the ground. See Land Registry Public Guide 19 - Title plans and boundaries.