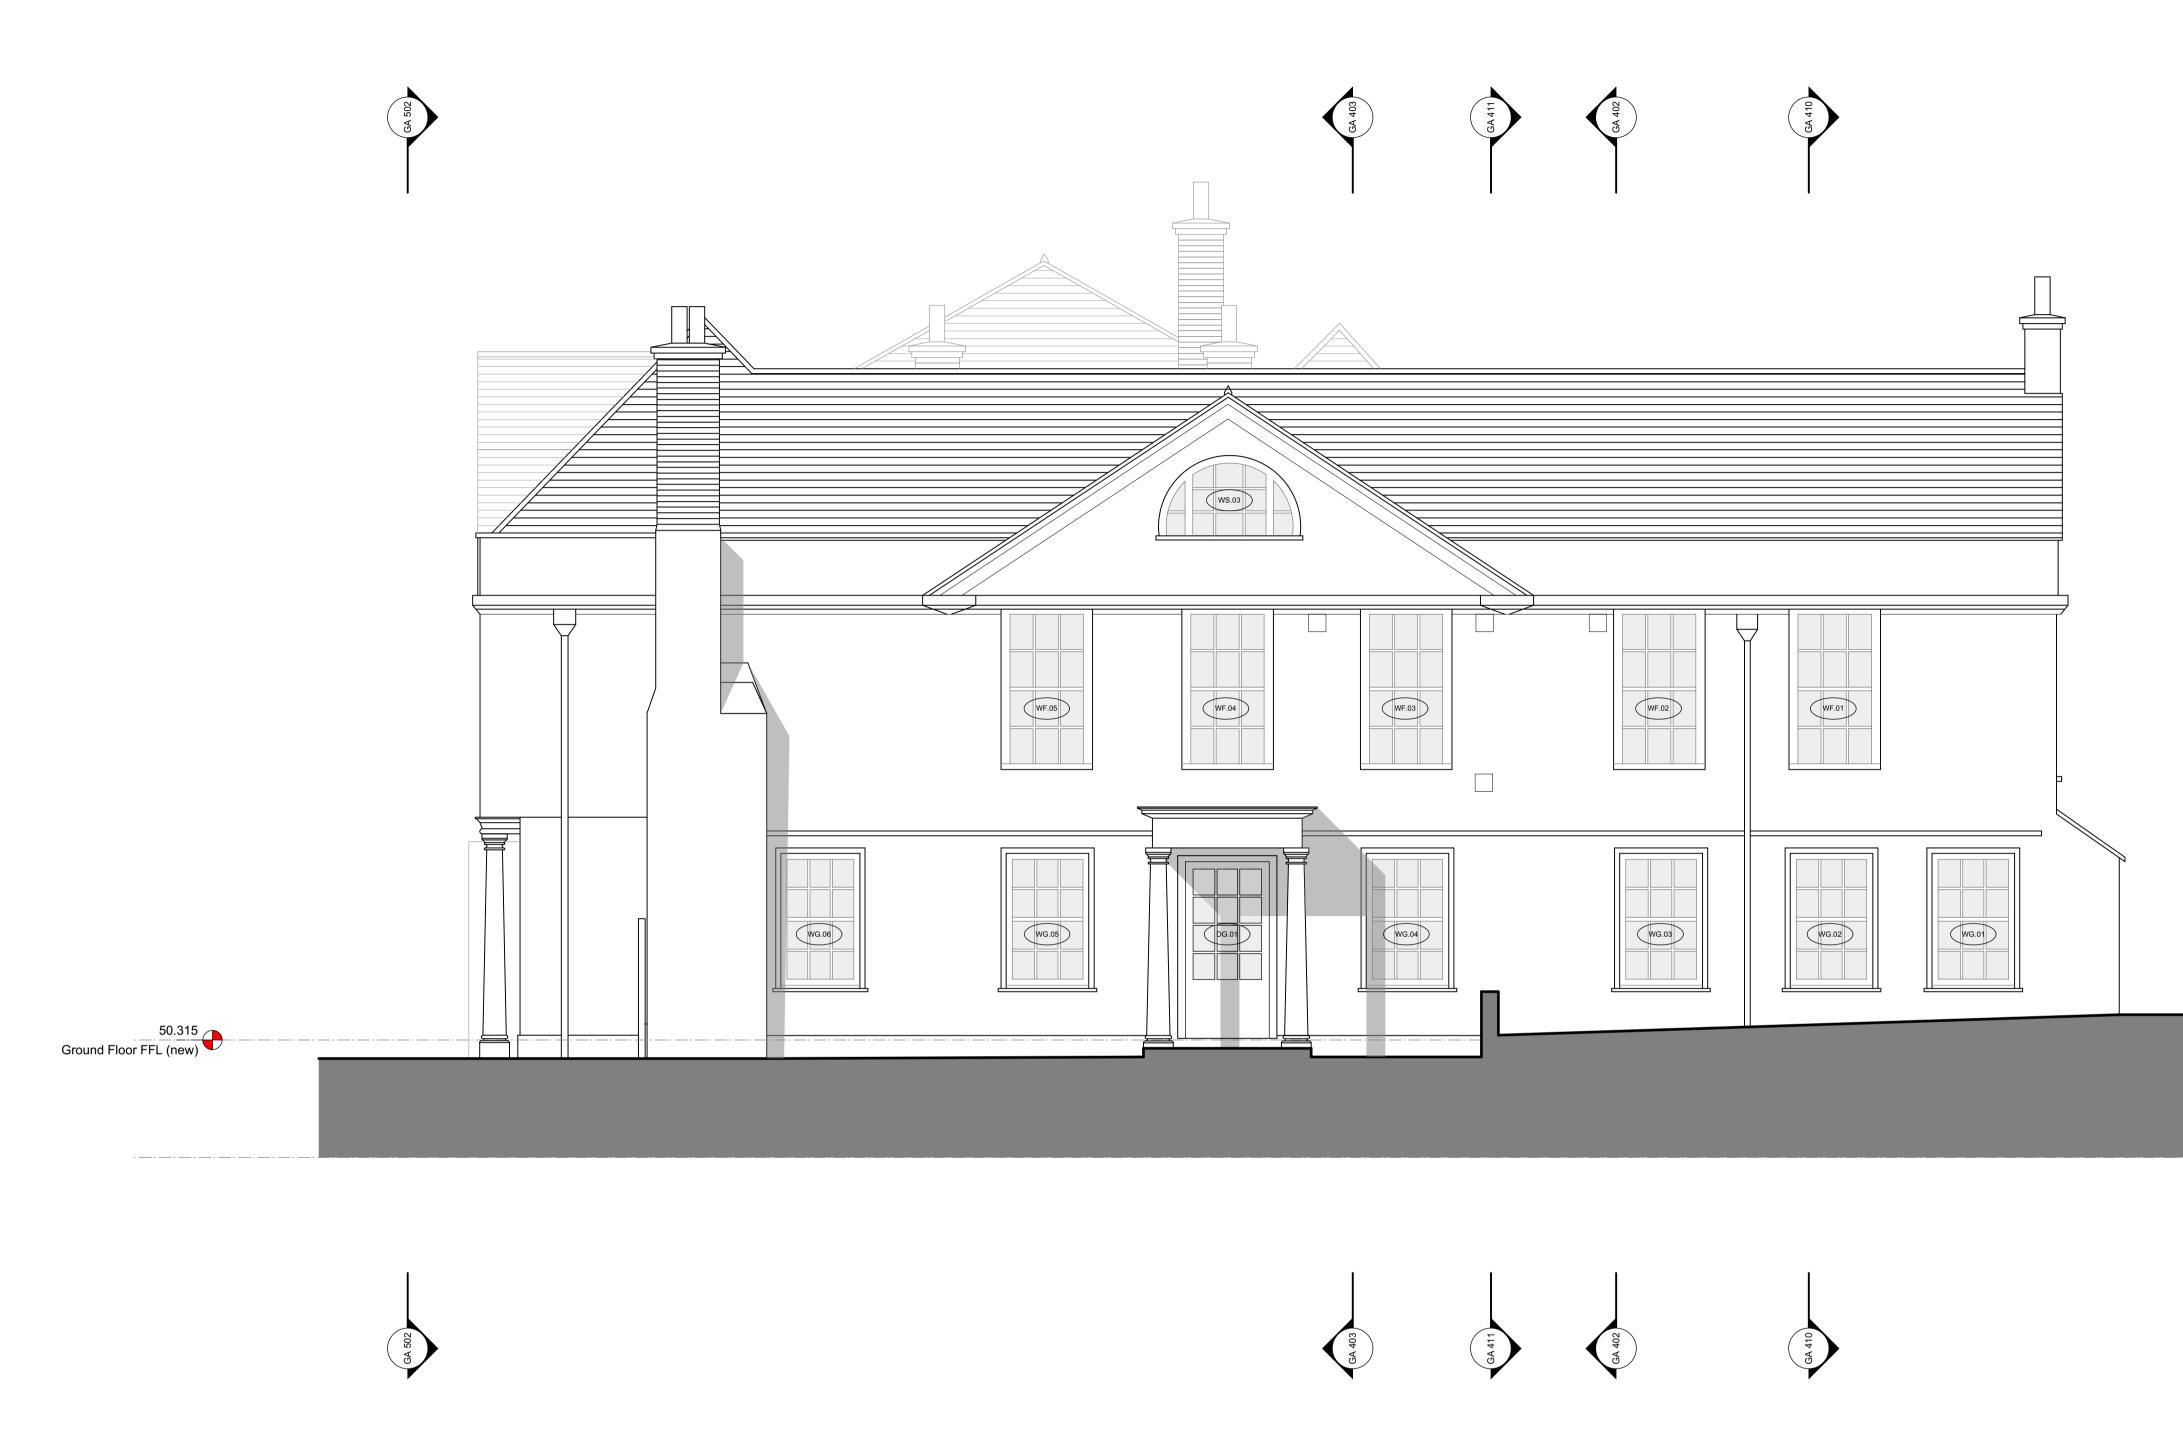

## JOB TITLE

3712

LAUDERDALE HOUSE Highgate N6 5HG DRAWING TITLE ELEVATION North-East Elevation DATE DRAWN ED 09/2014 JOB NR

DRAWING NR GA 503

1:50 @ A1 ISSUE REVISION P 3

SCALE