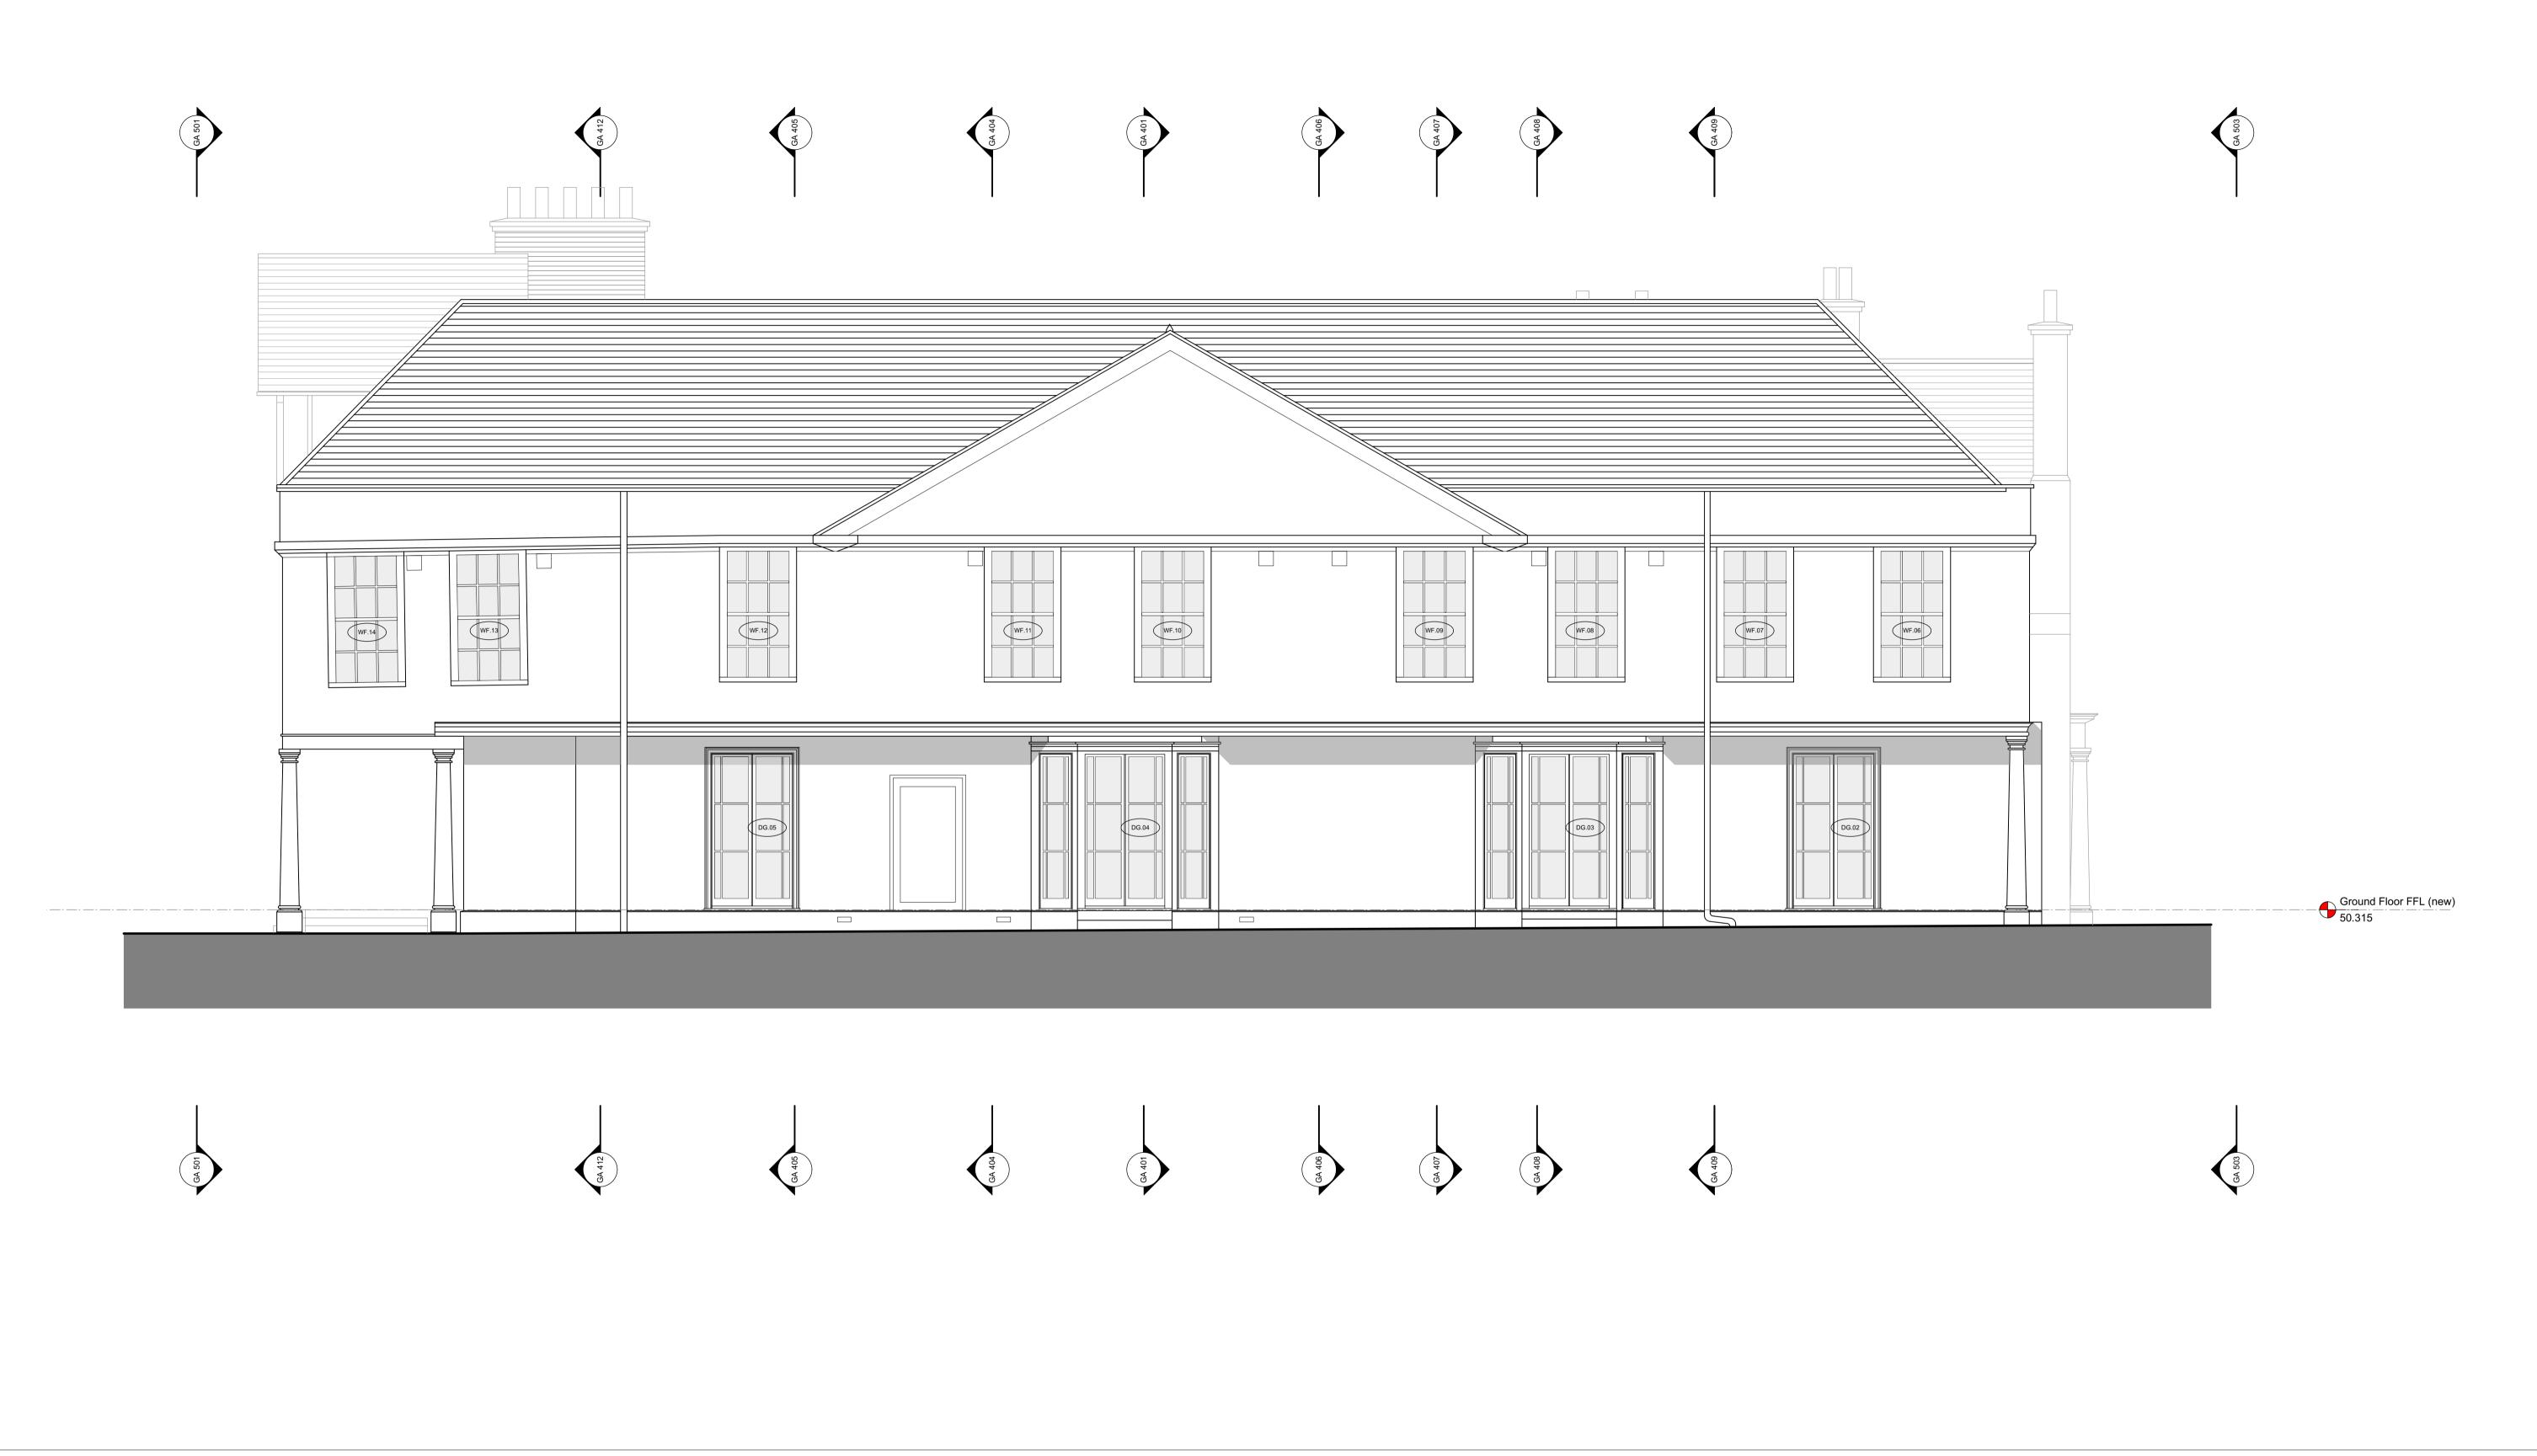

## JOB TITLE LAUDERDALE HOUSE Highgate N6 5HG DRAWING TITLE ELEVATION South-East Elevation DATE DRAWN 09/2014 ED DRAWING NR JOB NR

3712

GA 502

SCALE 1:50 @ A1 ISSUE REVISION P 3