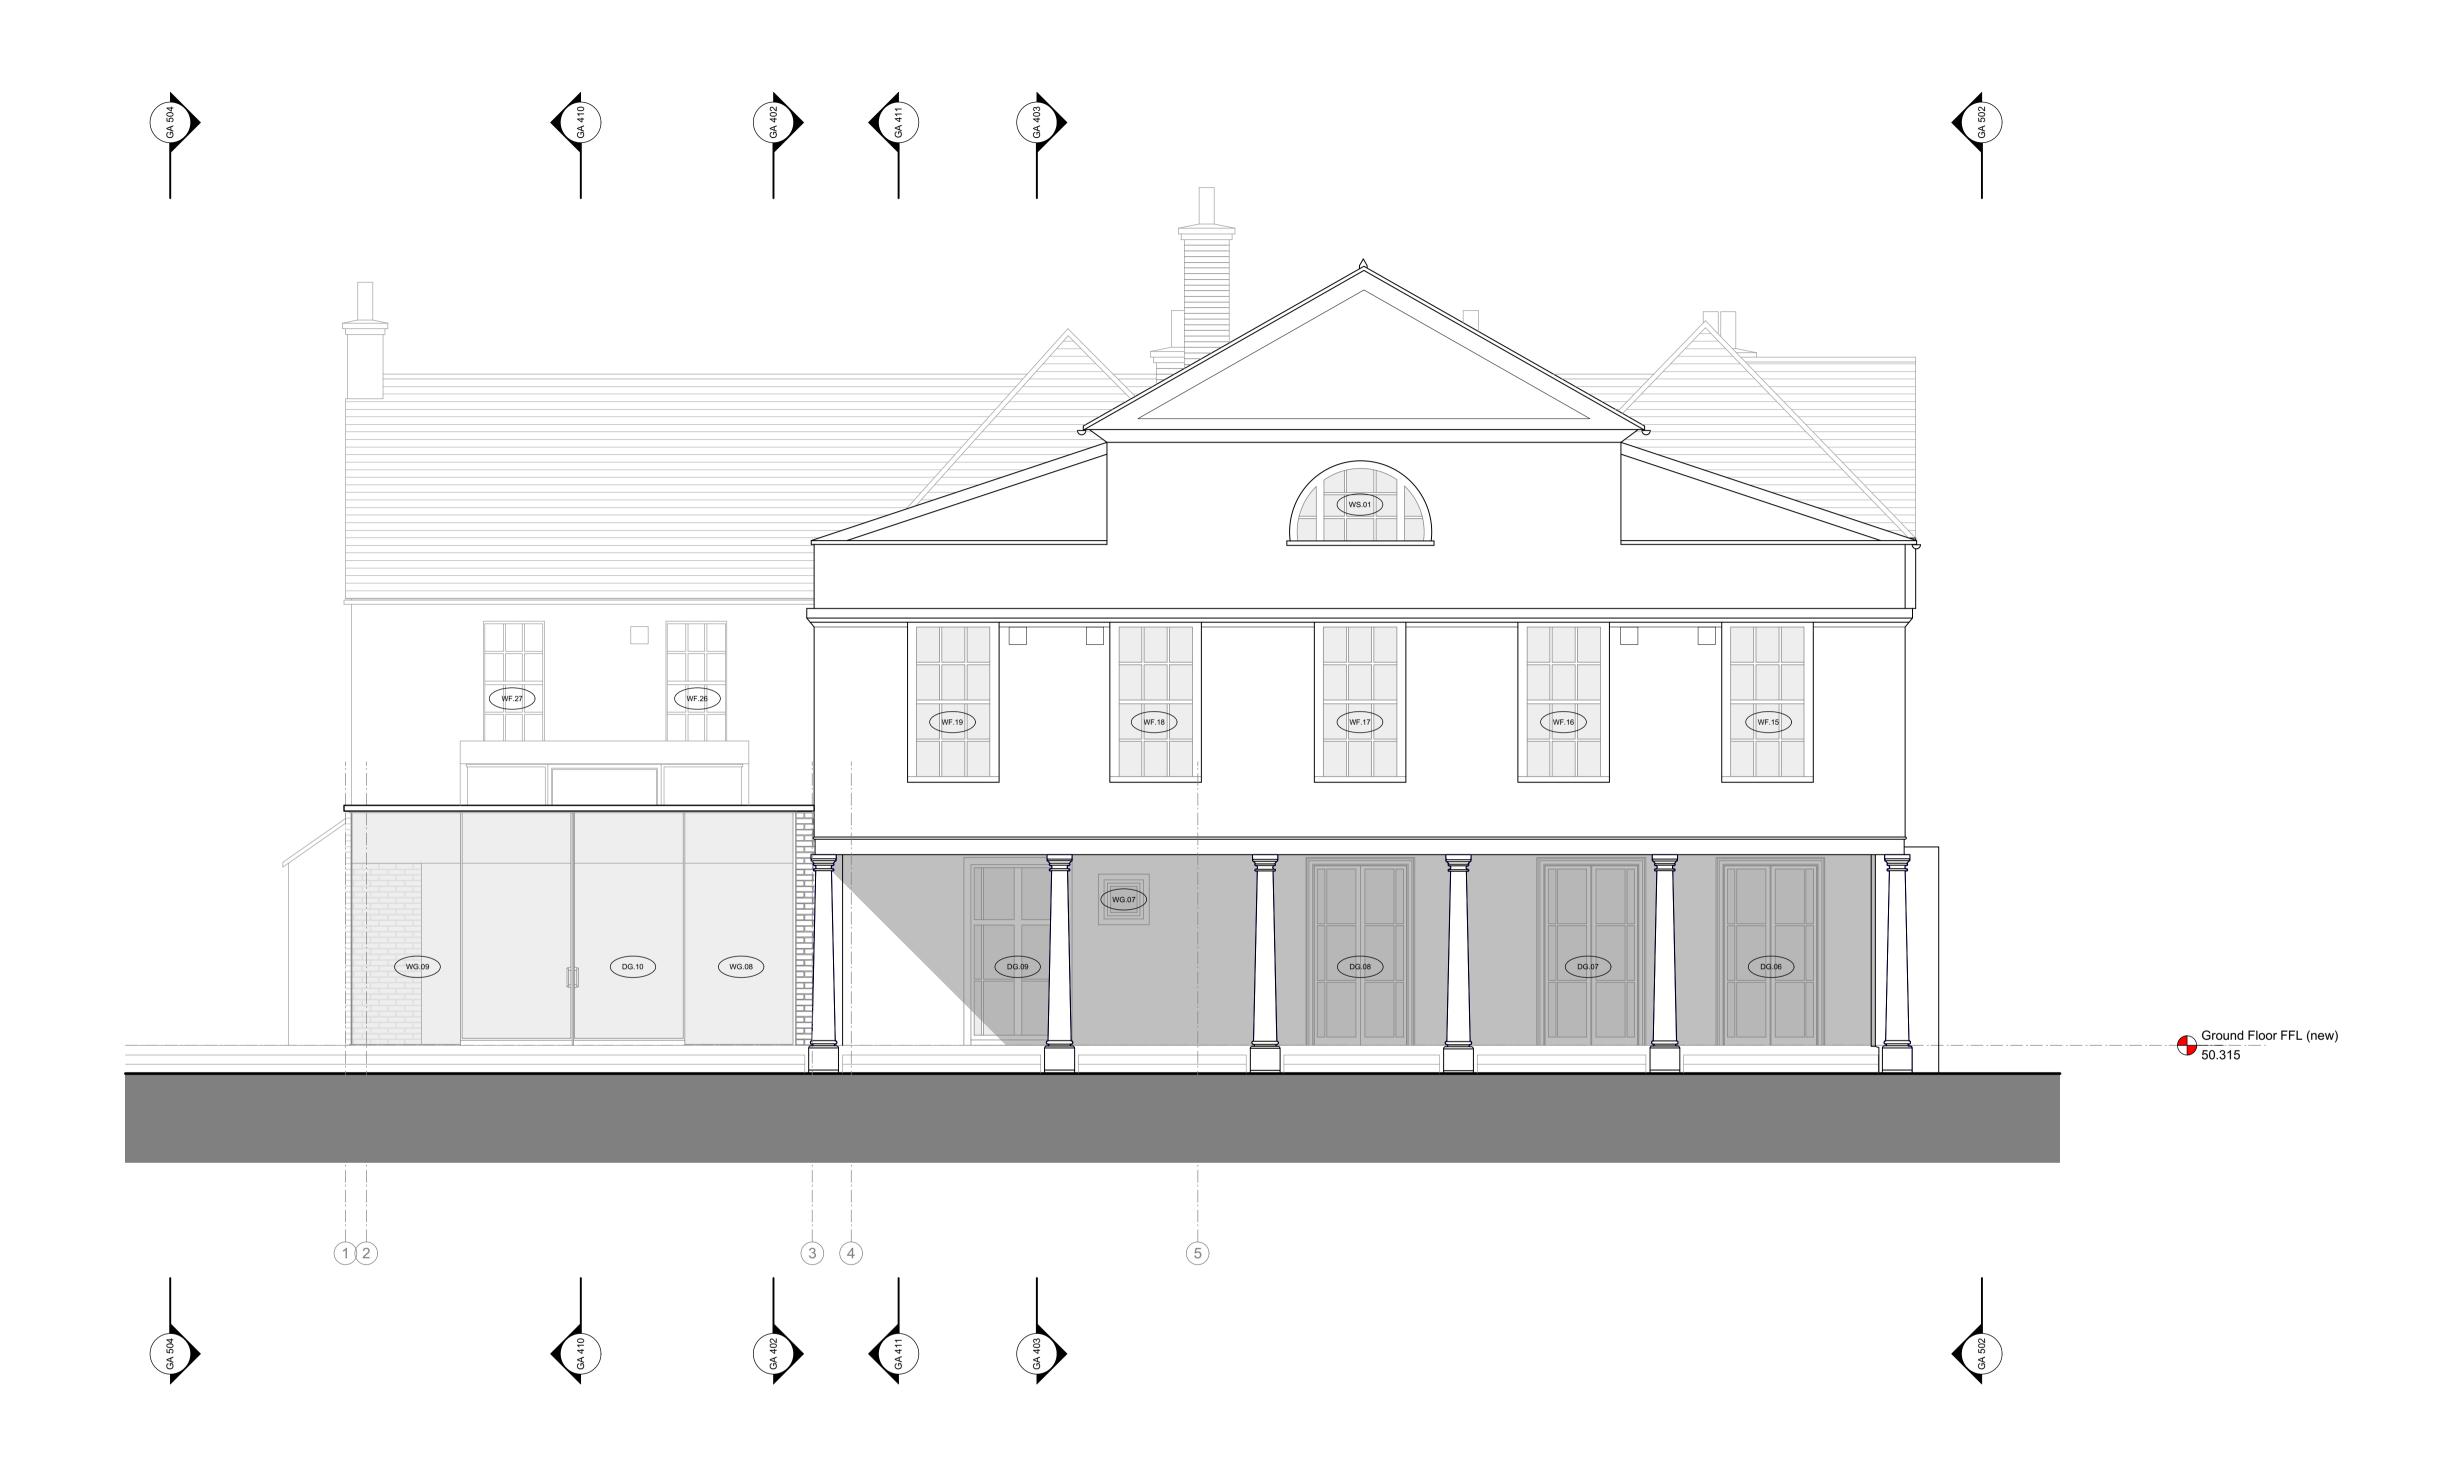

HAINES PHILLIPS

JOB TITLE LAUDERDALE HOUSE Highgate N6 5HG DRAWING TITLE

**ELEVATION AS PROPOSED South-West Elevation** 

SCALE DATE DRAWN 1:50 @ A1 09/2014

JOB NR DRAWING NR 3712 GA 501

ISSUE REVISION