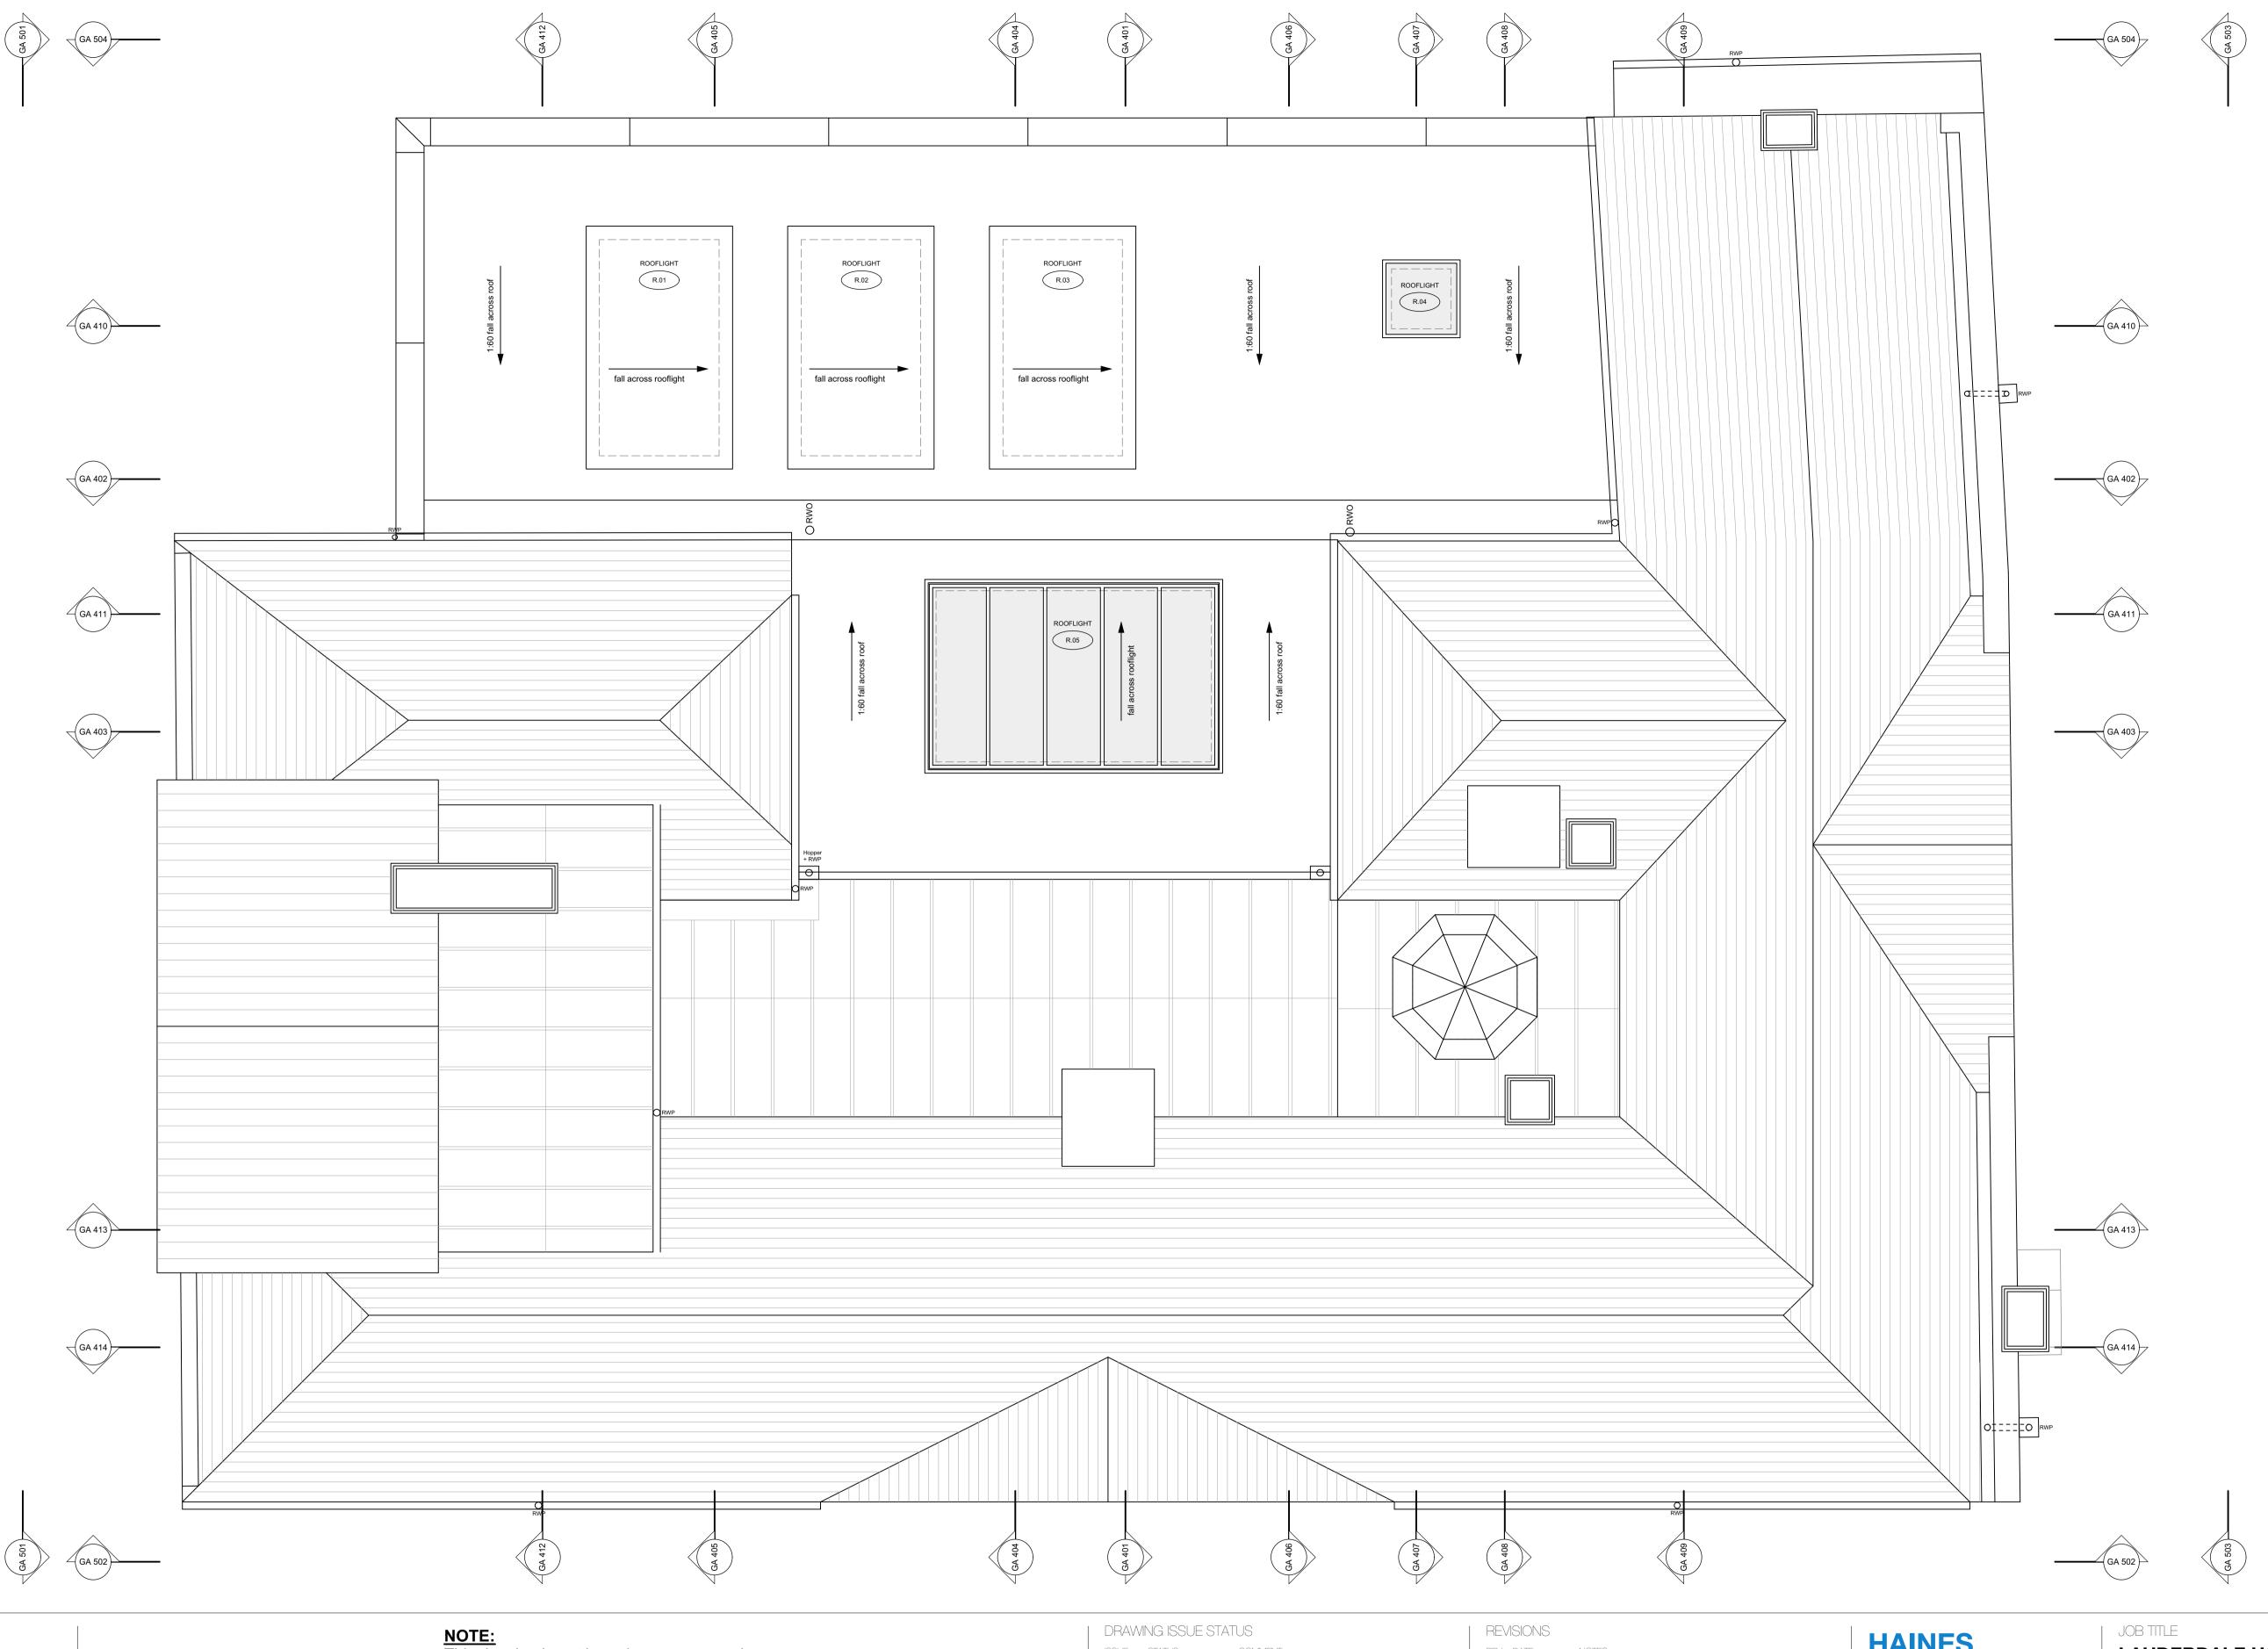

FILE REFERENCE Stage F Plans

This drawing is not based on a measured survey.
Existing RWP's/RWO's have been shown where they are visible without roof access.

ISSUE STATUS COMMENT

SKETCH PRELIMINARY

SKETCH
PRELIMINARY
PLANNING
Planning/Listed Building Application
TENDER
CONSTRUCTION
AS-BUILT
LEGAL
For comment and review
Planning/Listed Building Application
For pricing purposes only
For procurement & construction
Record drawings on completion
Conveyancing or other legal purposes

**ROOF** Plan as Proposed

SCALE DRAWN DATE 10/2014 1:50 @ A1

DRAWING NR 3712 GA 305

ISSUE REVISION P 4