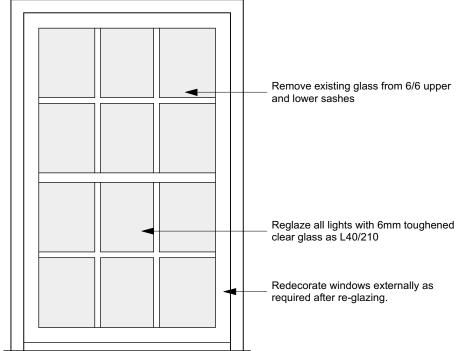

First Floor Windows WF.21 and WF.22
Scale: 1:20

Ground Floor Window WG.02
Scale: 1:20

Ground Floor Window WG.01 and WG.03
Scale: 1:20

JOB TITLE GENERAL NOTES DRAWING ISSUE STATUS REVISIONS HAINES PHILLIPS LAUDERDALE HOUSE ISSUE STATUS COMMENT REV DATE NOTES This drawing is the copyright of Haines 1 25/3/15 Issued for Billing. Phillips Architects. SK SKETCH Highgate N6 5HG P PL PRELIMINARY For comment and review Do not scale from this drawing. Use DRAWING TITLE PLANNING Planning/Listed Building Application figured dimensions only. TENDER For pricing purposes only **Window Elevations** For procurement & construction Record drawings on completion This drawing must not be used for land CONSTRUCTION **Glazing Repairs** transfer purposes, or for construction purposes unless accompanied by an AB AS-BUILT Tankerton Works LEGAL Conveyancing or other legal purposes 12 Argyle Walk Architect's Instruction. DATE SCALE London WC1H 8HA ED 03/2015 1:20 @ A3 020 7833 9324 DRAWING NR ISSUE REVISION JOB NR 020 7837 2864 3712 DA 421 P 1 office@hainesphillips.co.uk