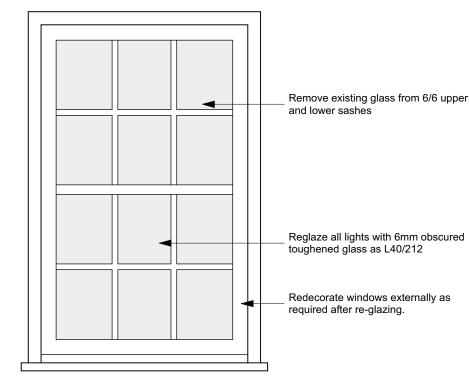

First Floor Windows WF.21 and WF.22
Scale: 1:20

Ground Floor Window WG.02
Scale: 1:20

Ground Floor Window WG.01 and WG.03
Scale: 1:20

JOB TITLE GENERAL NOTES DRAWING ISSUE STATUS REVISIONS HAINES PHILLIPS LAUDERDALE HOUSE ISSUE STATUS COMMENT REV DATE NOTES This drawing is the copyright of Haines 1 25/3/15 Issued for Billing. Phillips Architects. SK SKETCH Highgate N6 5HG P PL PRELIMINARY For comment and review Do not scale from this drawing. Use DRAWING TITLE PLANNING Planning/Listed Building Application figured dimensions only. TENDER For pricing purposes only **Window Elevations** For procurement & construction Record drawings on completion This drawing must not be used for land CONSTRUCTION **Glazing Repairs** transfer purposes, or for construction purposes unless accompanied by an AB AS-BUILT Tankerton Works LEGAL Conveyancing or other legal purposes 12 Argyle Walk Architect's Instruction. DATE SCALE London WC1H 8HA ED 03/2015 1:20 @ A3 020 7833 9324 DRAWING NR ISSUE REVISION JOB NR 020 7837 2864 3712 DA 421 P 1 office@hainesphillips.co.uk