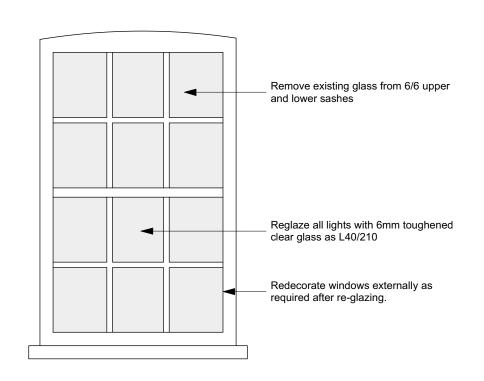

First Floor Windows WF.21 and WF.22
Scale: 1:20

Ground Floor Window WG.02
Scale: 1:20

Ground Floor Window WG.01 and WG.03
Scale: 1:20

JOB TITLE GENERAL NOTES DRAWING ISSUE STATUS REVISIONS HAINES PHILLIPS LAUDERDALE HOUSE ISSUE STATUS COMMENT REV DATE NOTES This drawing is the copyright of Haines 1 25/3/15 Issued for Billing. Phillips Architects. SK SKETCH Highgate N6 5HG P PL PRELIMINARY For comment and review Do not scale from this drawing. Use DRAWING TITLE PLANNING Planning/Listed Building Application figured dimensions only. TENDER For pricing purposes only **Window Elevations** For procurement & construction Record drawings on completion This drawing must not be used for land CONSTRUCTION **Glazing Repairs** transfer purposes, or for construction purposes unless accompanied by an AB AS-BUILT Tankerton Works LEGAL Conveyancing or other legal purposes 12 Argyle Walk Architect's Instruction. DATE SCALE London WC1H 8HA ED 03/2015 1:20 @ A3 020 7833 9324 DRAWING NR ISSUE REVISION JOB NR 020 7837 2864 3712 DA 421 P 1 office@hainesphillips.co.uk