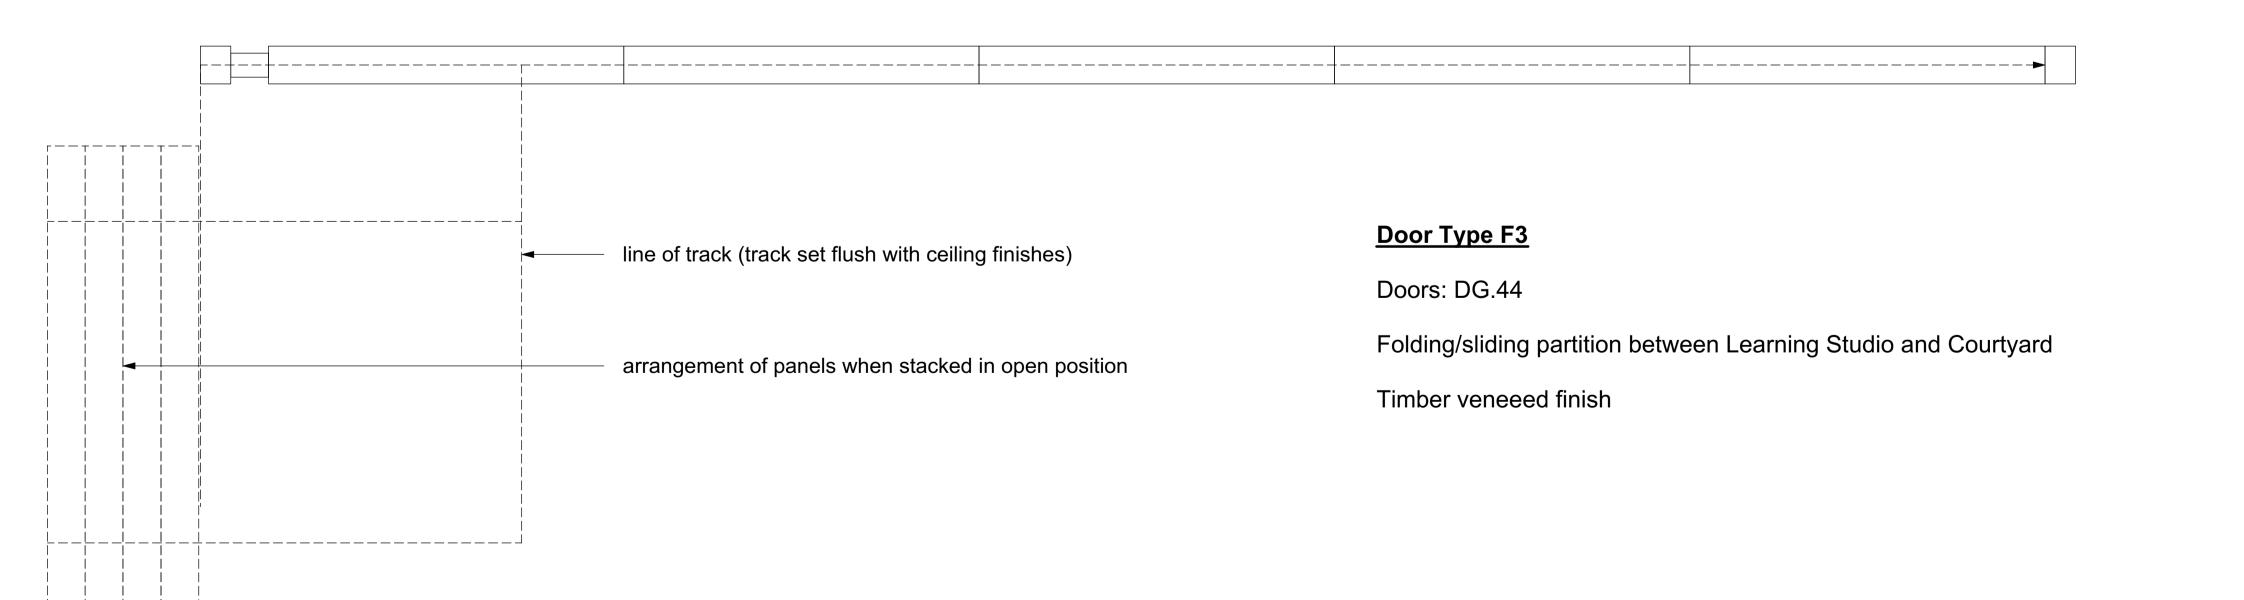

JOB TITLE

LAUDERDALE HOUSE Highgate N6 5HG

DRAWING TITLE

**DOOR ELEVATIONS DOOR TYPE F3** 

DRAWN DATE

10/2014 ED SCALE

1:10 @ A1

JOB NR DRAWING NR ISSUE REV