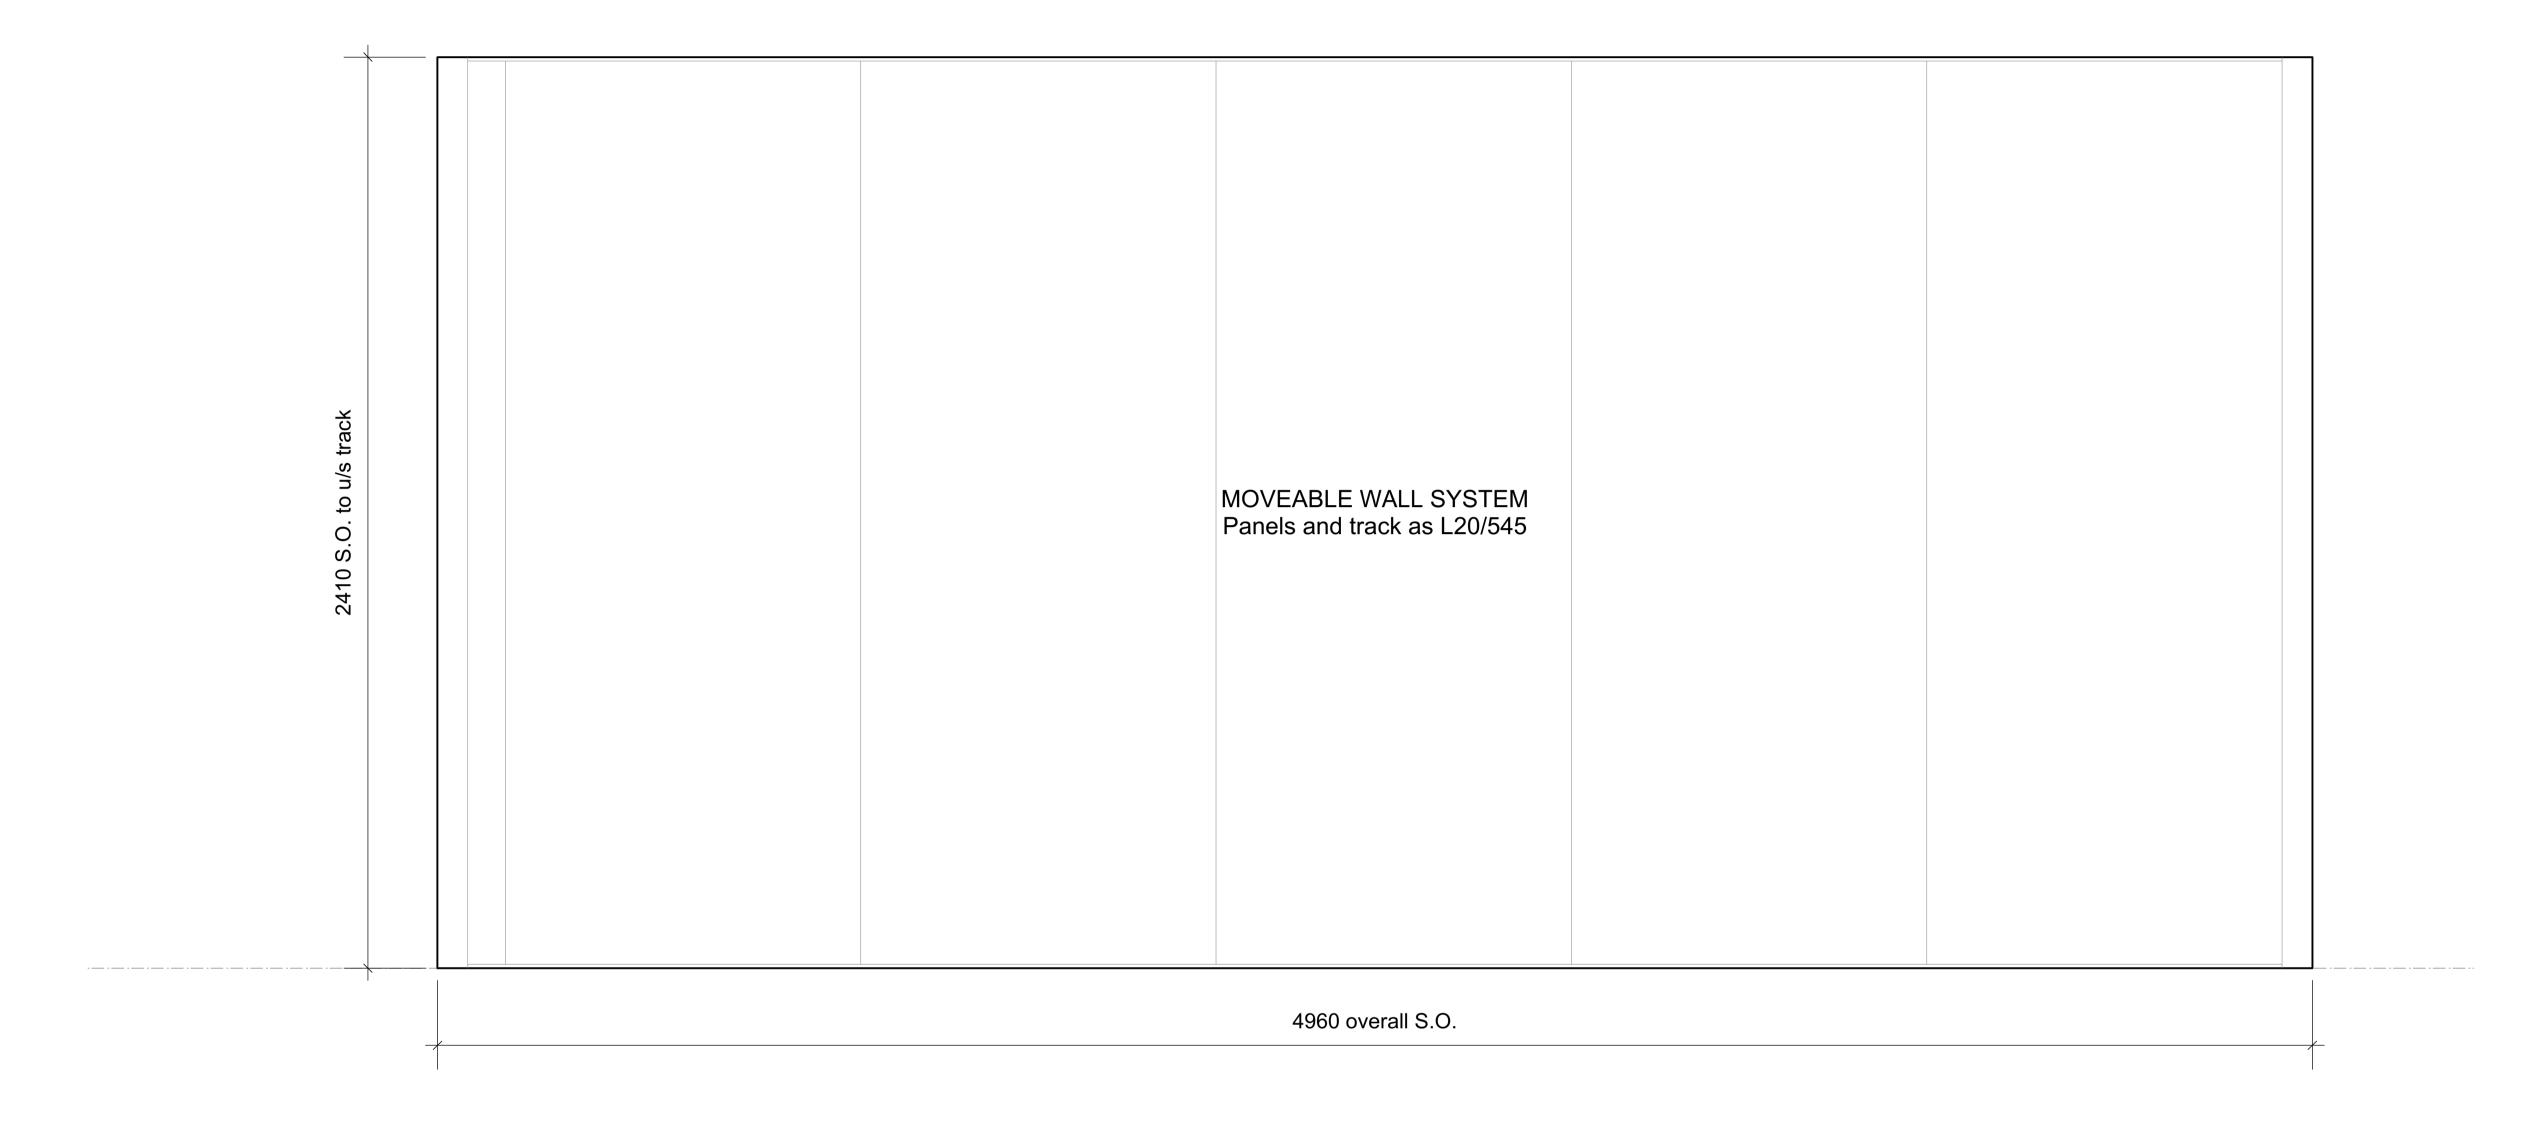

JOB TITLE

LAUDERDALE HOUSE Highgate N6 5HG

DRAWING TITLE

**DOOR ELEVATIONS DOOR TYPE F3** 

DRAWN DATE

10/2014 ED SCALE

1:10 @ A1

JOB NR DRAWING NR ISSUE REV