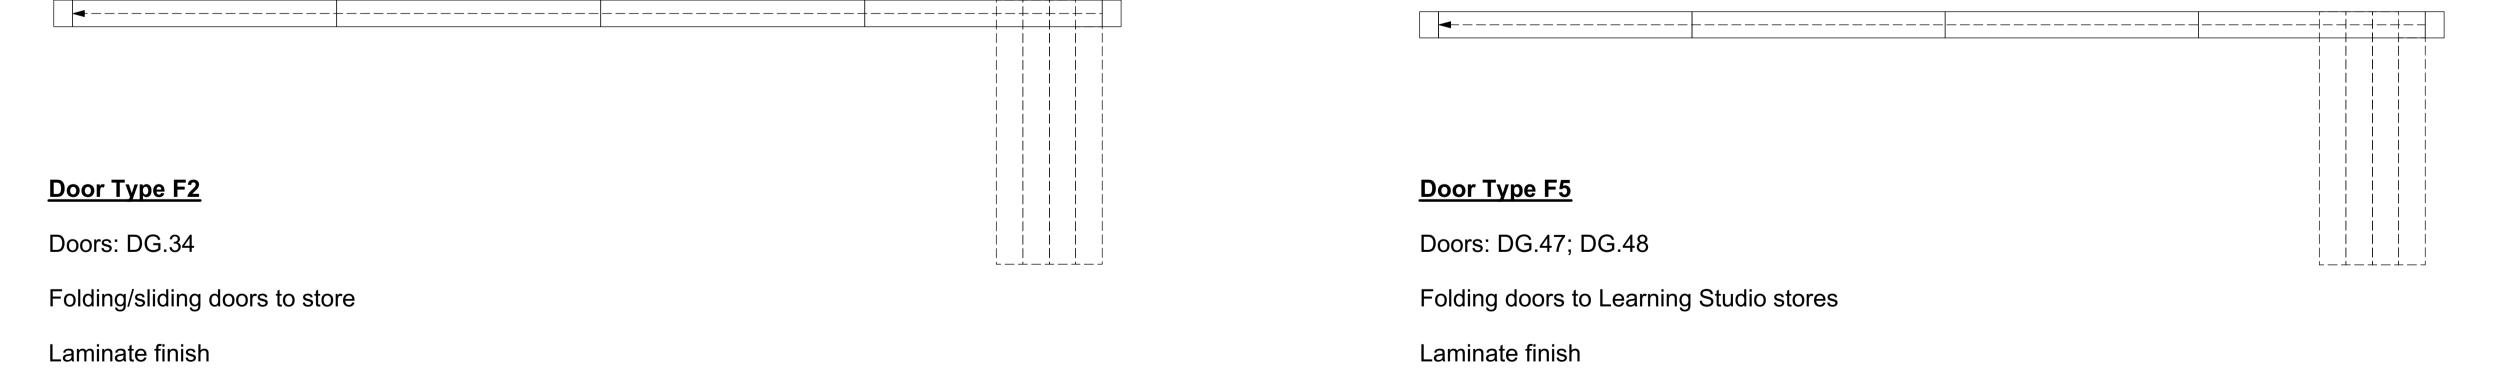

DOOR ELEVATIONS
DOOR TYPES F2 and F5

DRAWN DATE

ED 10/2014

SCALE

1:10 @ A1

JOB NR DRAWING NR ISSUE REV

3712 DA 414 P 1