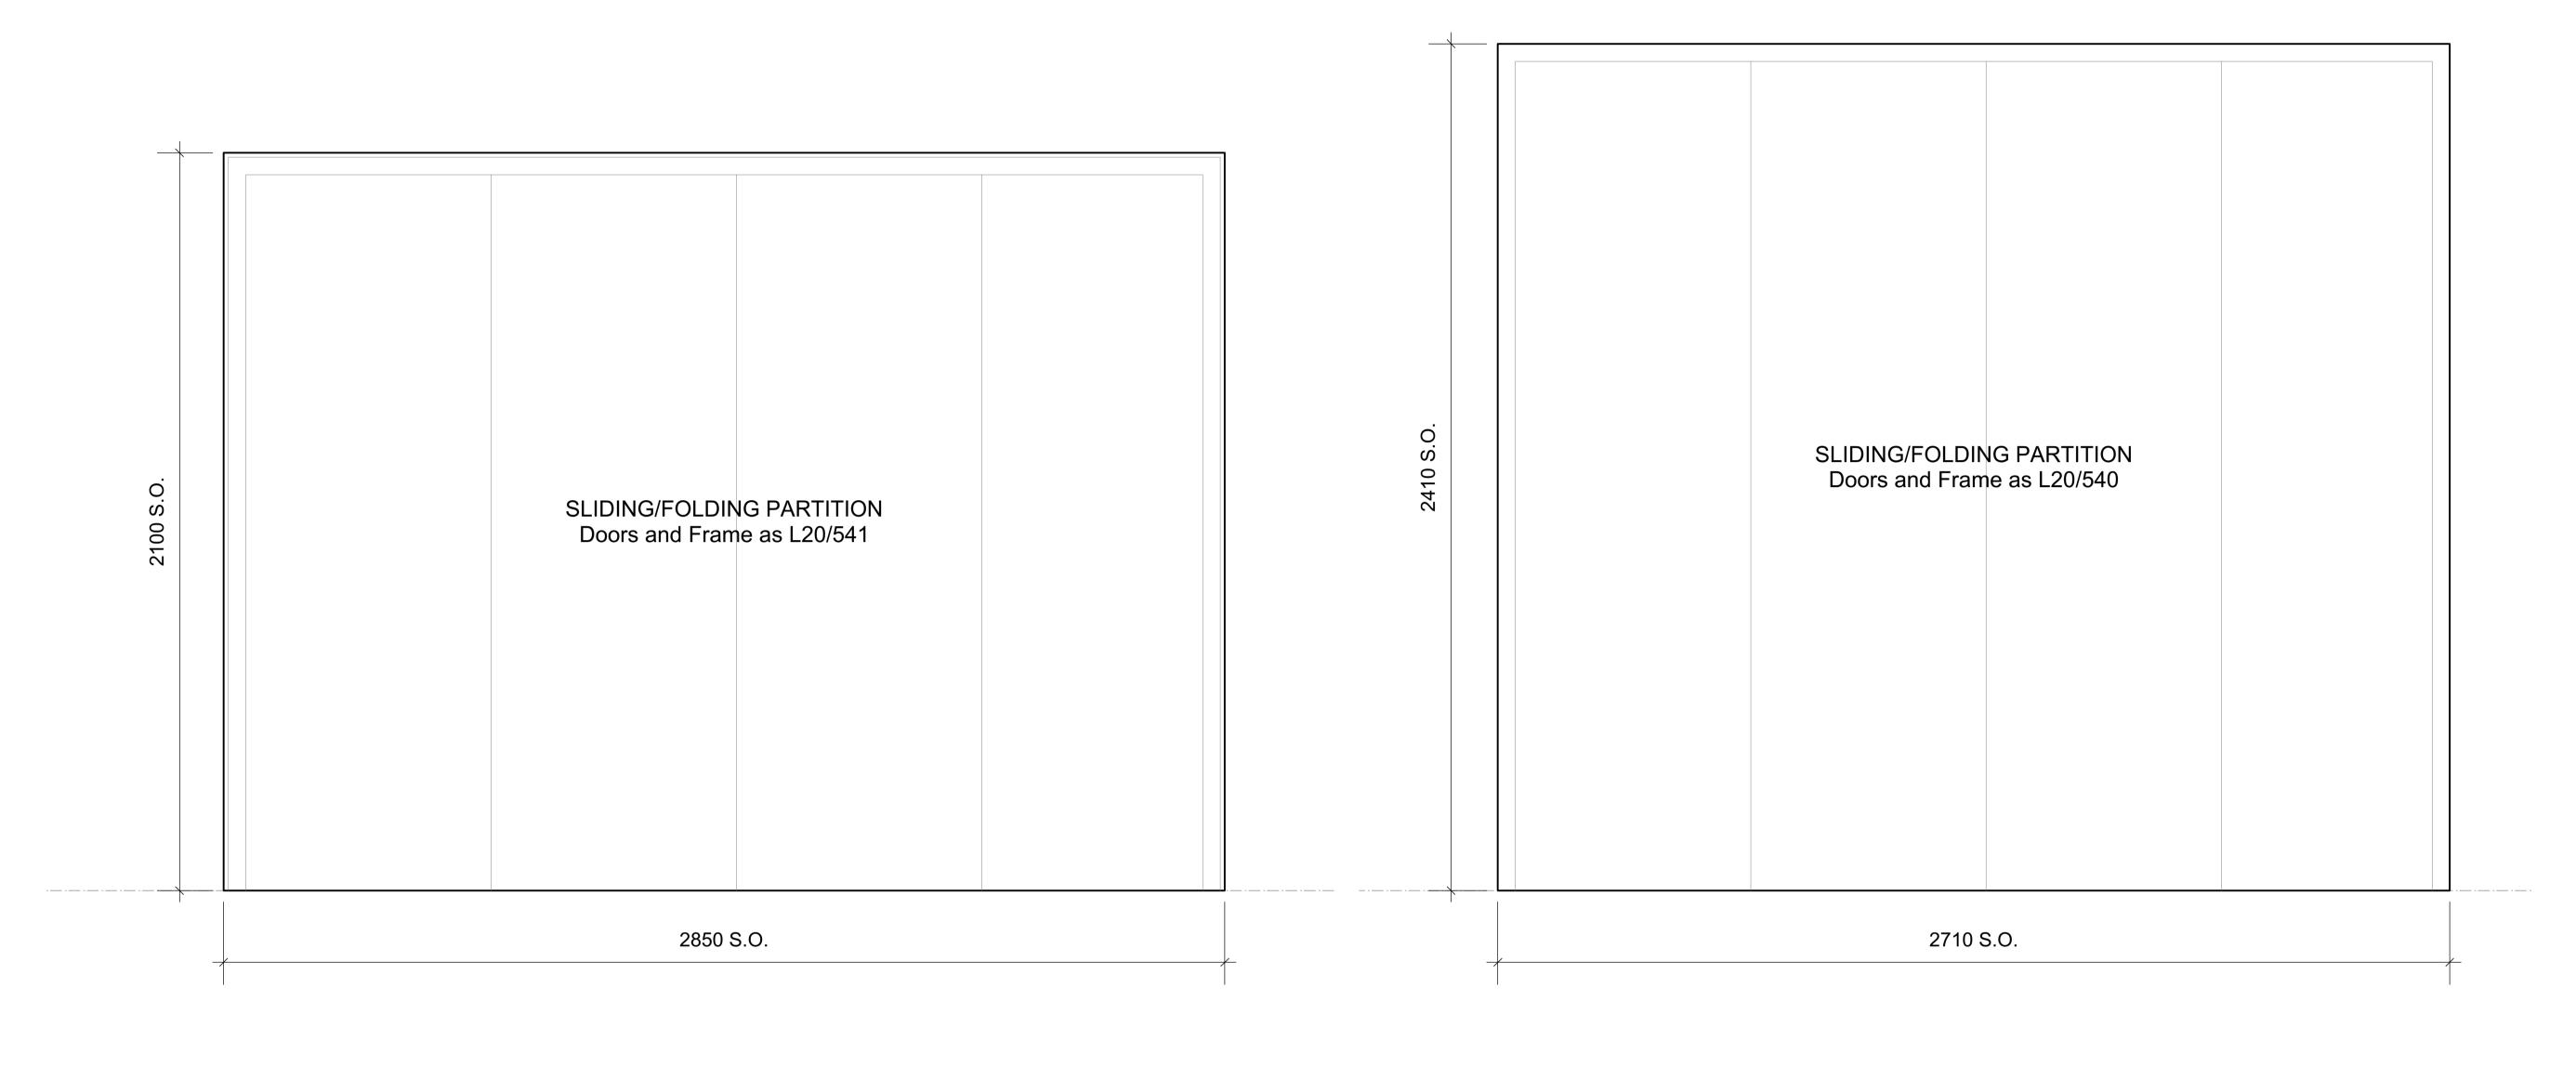

DOOR ELEVATIONS
DOOR TYPES F2 and F5

DRAWN DATE

ED 10/2014

SCALE

1:10 @ A1

JOB NR DRAWING NR ISSUE REV

3712 DA 414 P 1