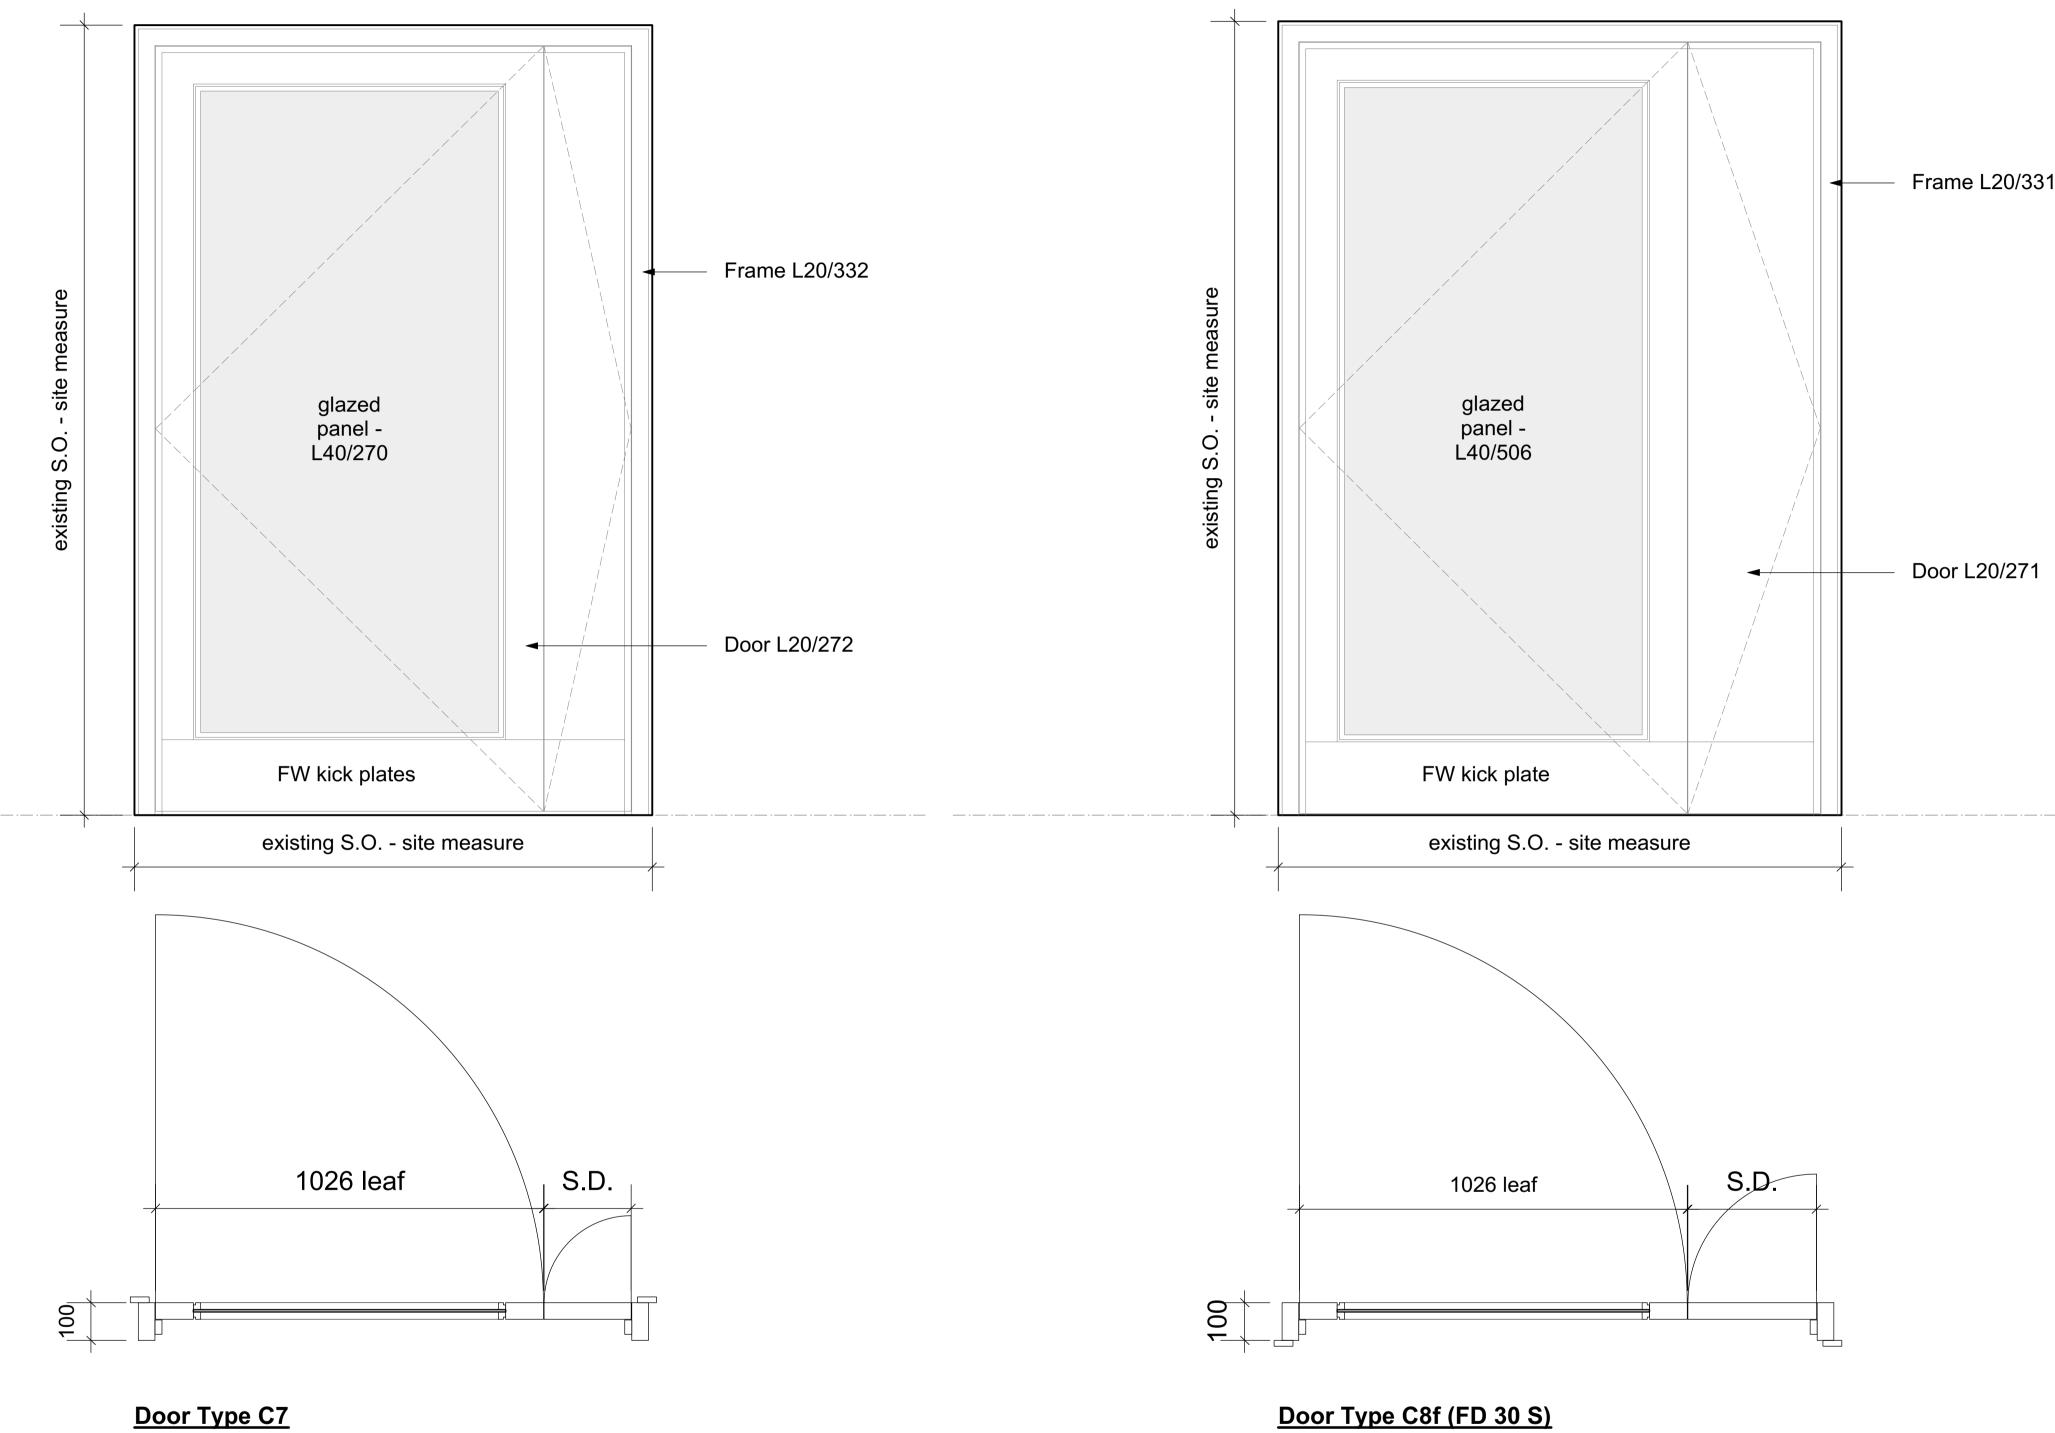

## JOB TITLE LAUDERDALE HOUSE Highgate N6 5HG

DRAWING TITLE

DOOR ELEVATIONS DOOR TYPES C7, C8, C11

DRAWN DATE ED 10/2014 SCALE 1:10 @ A1 JOB NR DRAWING NR ISSUE REV 3712 DA 409 P 2