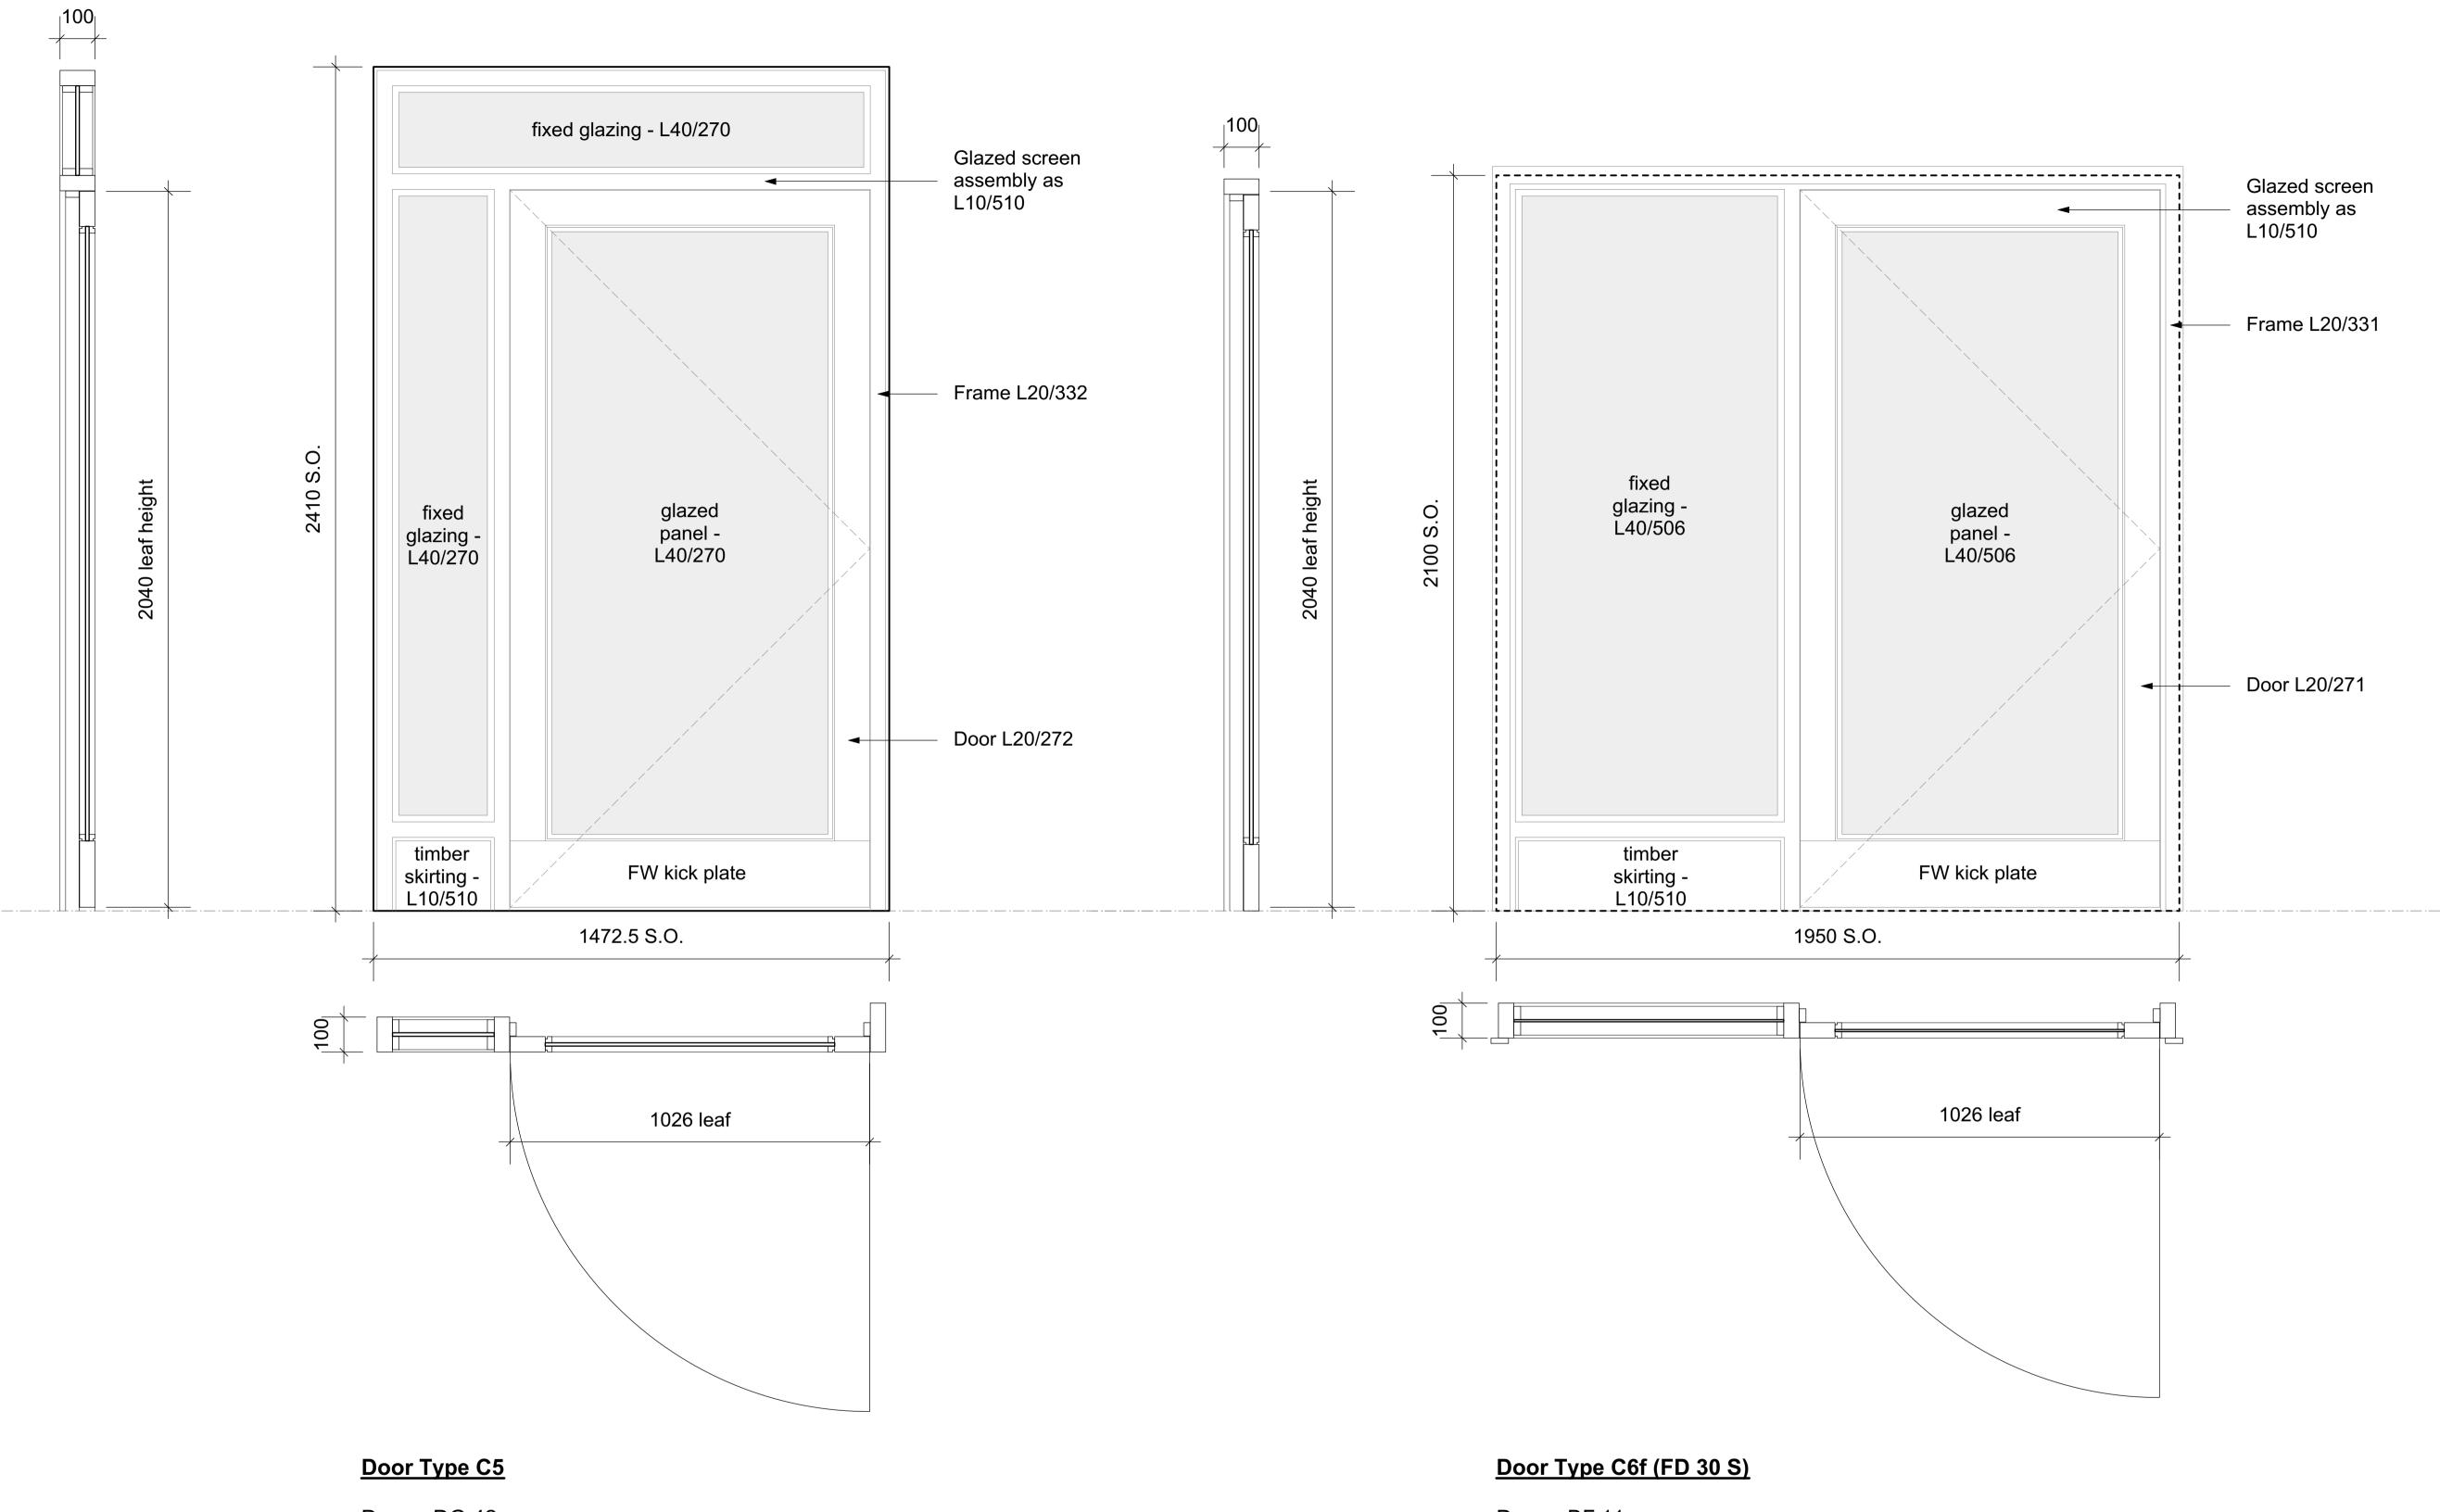

Doors: DG.42

leaf size: 1026 x 2040

Doors: DF.11

NOTE: DF.11 has architraves to one side only.

leaf size: 1026 x 2040

London WC1H 8HA

020 7833 9324 **f** 020 7837 2864

e office@hainesphillips.co.uk

JOB TITLE LAUDERDALE HOUSE Highgate N6 5HG

DRAWING TITLE

DOOR ELEVATIONS DOOR TYPES C5 and C6

DRAWN DATE

ED 10/2014