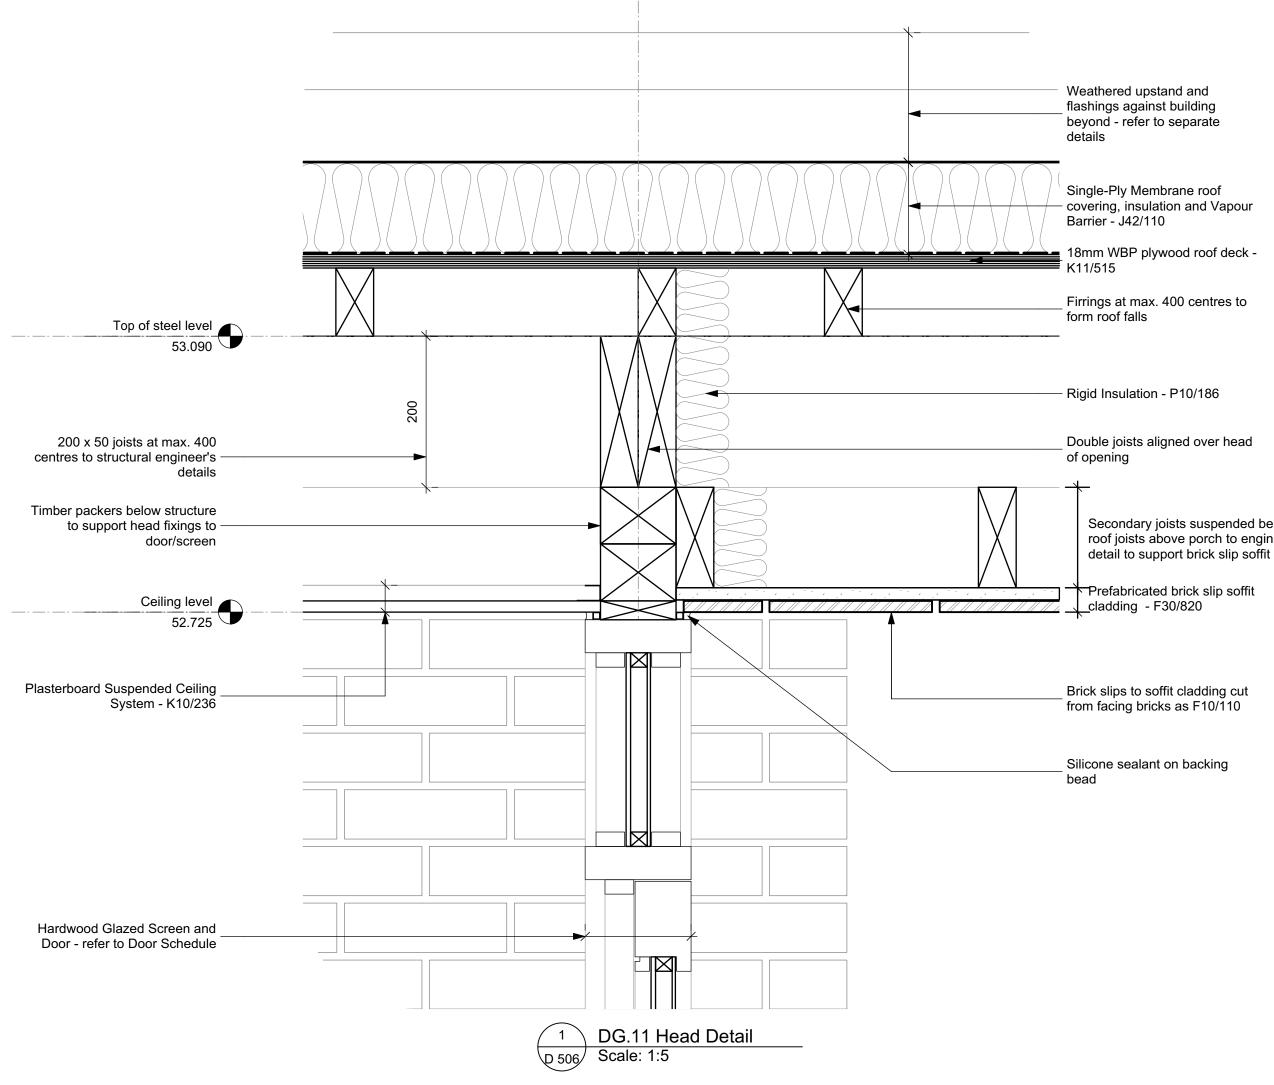

Secondary joists suspended below roof joists above porch to engineer's

GENERAL NOTES

- This drawing is the copyright of Haines Phillips Architects. 1.
- Do not scale from this drawing. Use figured dimensions only. 2.
- This drawing must not be used for land transfer purposes, or for construction 3. purposes unless accompanied by an Architect's Instruction.