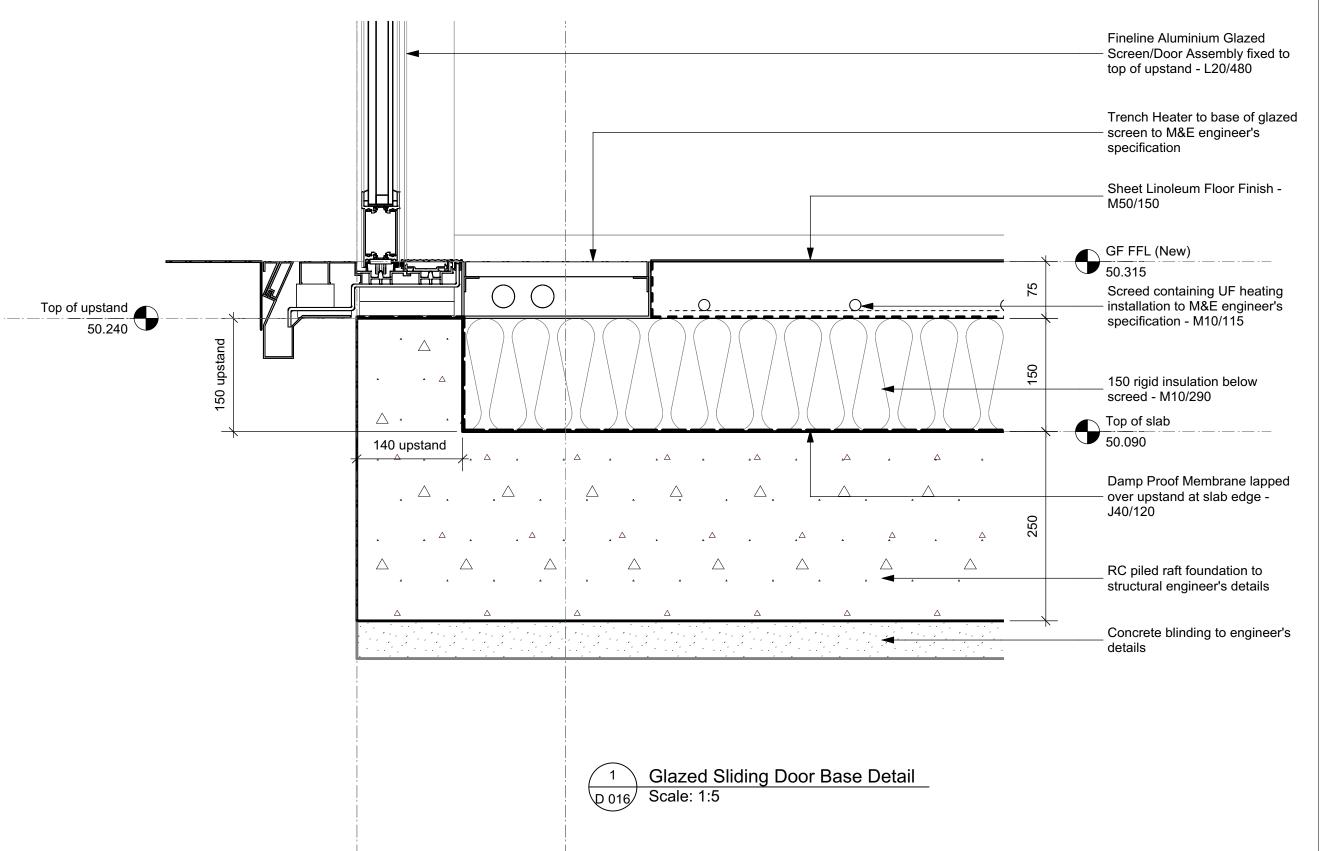

## **Glazed Sliding Door Base Detail**

DRAWN DATE

ED 12/2014

SCALE

1:5 @ A3

JOB NR DRAWING NR ISSUE REV

3712 D 016 P 2