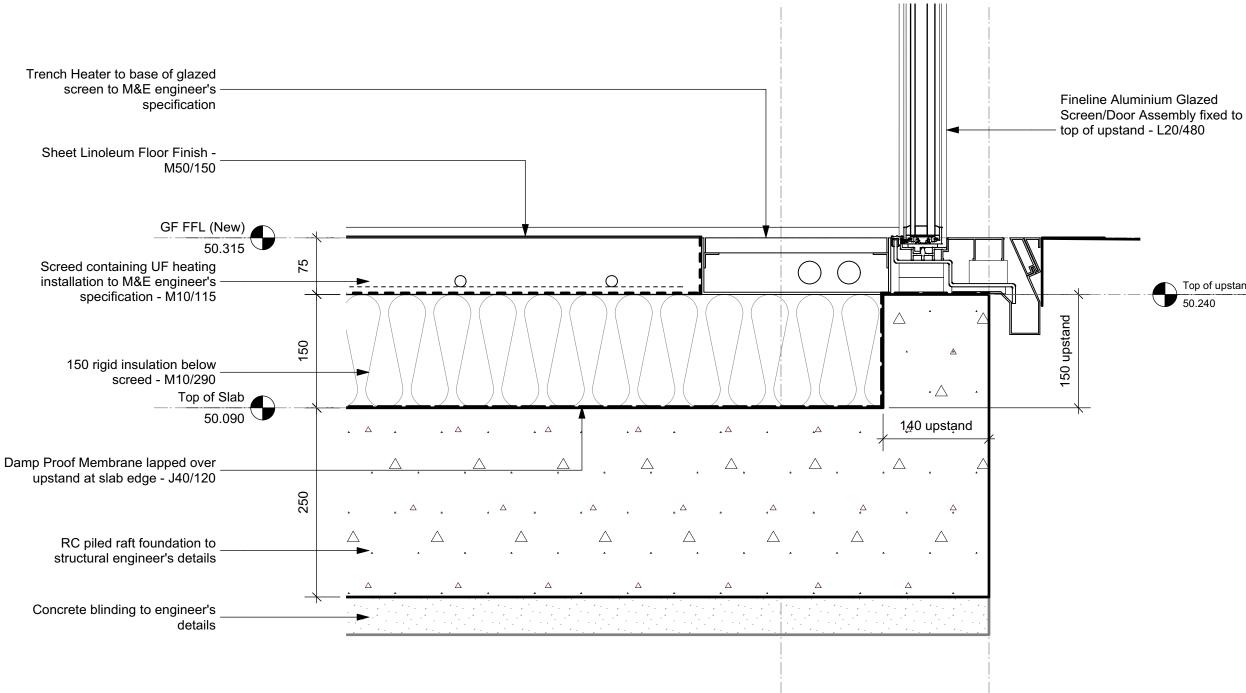

## DRAWING TITLE

**Fixed Glazed Screen** Base Detail

DRAWN DATE ED 12/2014 SCALE 1:5 @ A3 JOB NR DRAWING NR ISSUE REV 3712 D 015 P 2