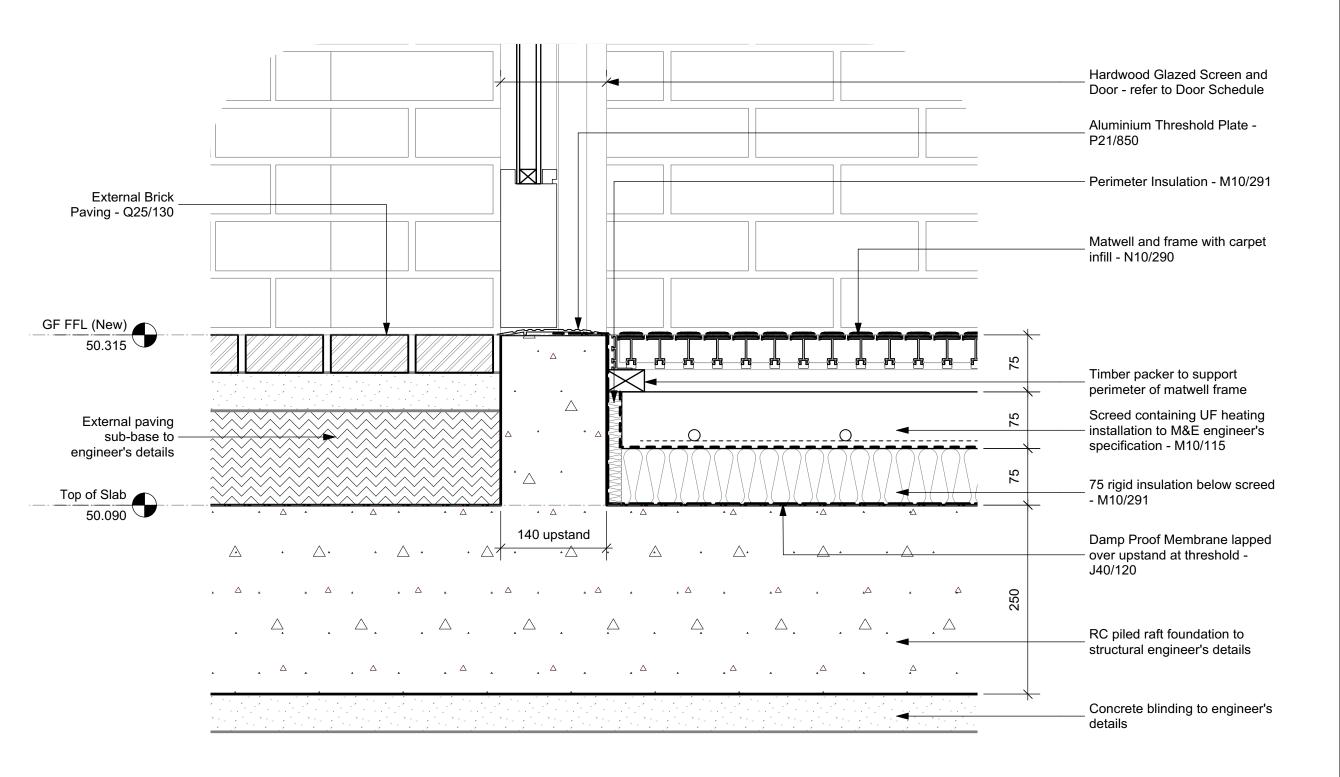

## **External Wall Detail Main Entrance Threshold**

DRAWN DATE

ED 12/2014

SCALE

1:10 @ A3

JOB NR DRAWING NR ISSUE REV

3712 D 002 P