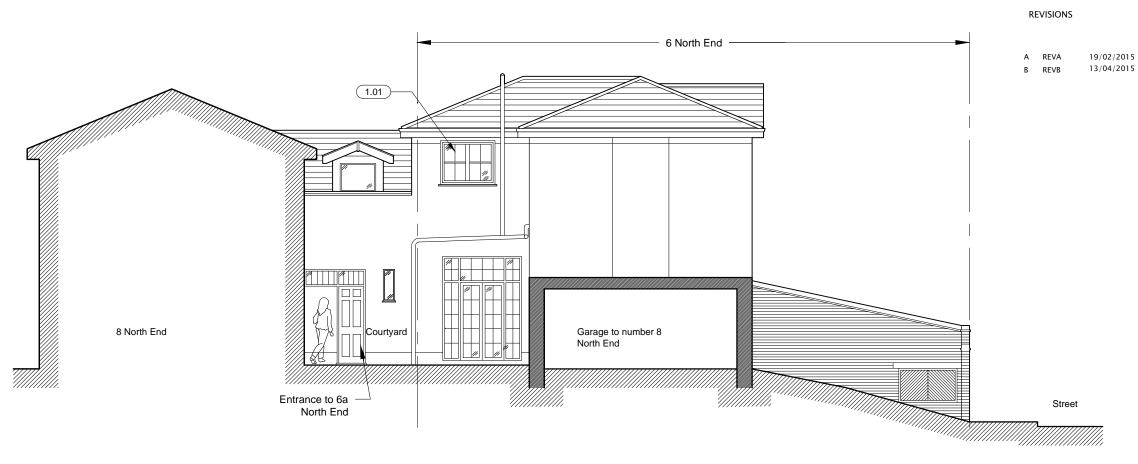

## NOTES

1.01

Existing non historic PVC windows removed and replaced with new to match north elevation first floor windows. Specification:

Sliding sash windows

Softwood with Sapele cill. Soft Coat Low 'E' Tuff 4/8/4 clear DG Units (KRYPTON) Duplex Grid C/P 'U' Value 1.200

Morrels Omnia Primer (Box Sash)

Existing garage door removed and replaced with painted timber and glass traditional style doors as shown