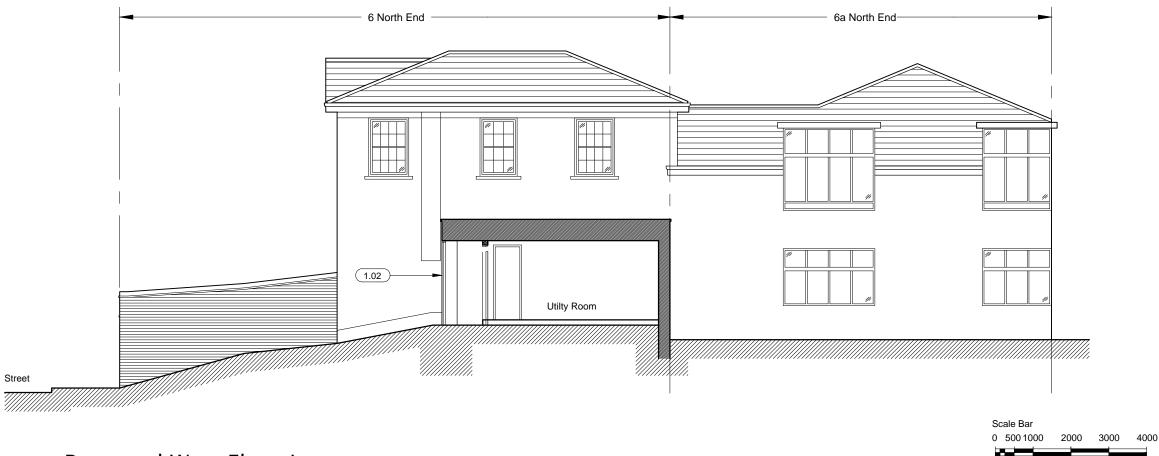

NOTES

All dimensions to be checked on site DO NOT SCALE THIS DRAWING

STUDIODUGGAN

This confidential drawing and the copyright is the property of STUDIODUCGAN and is neither to be copied in any way disclosed to any third party without the written consent of STUDIODUCGAN

## NOTES

1.01

Existing non historic PVC windows removed and replaced with new to match north elevation first floor windows. Specification:

Sliding sash windows

Softwood with Sapele cill. Soft Coat Low 'E' Tuff 4/8/4 clear DG Units (KRYPTON) Duplex Grid C/P 'U' Value 1.200

Morrels Omnia Primer (Box Sash)

Existing garage door removed and replaced with painted timber and glass traditional style doors as shown

## **Proposed East Elevation**