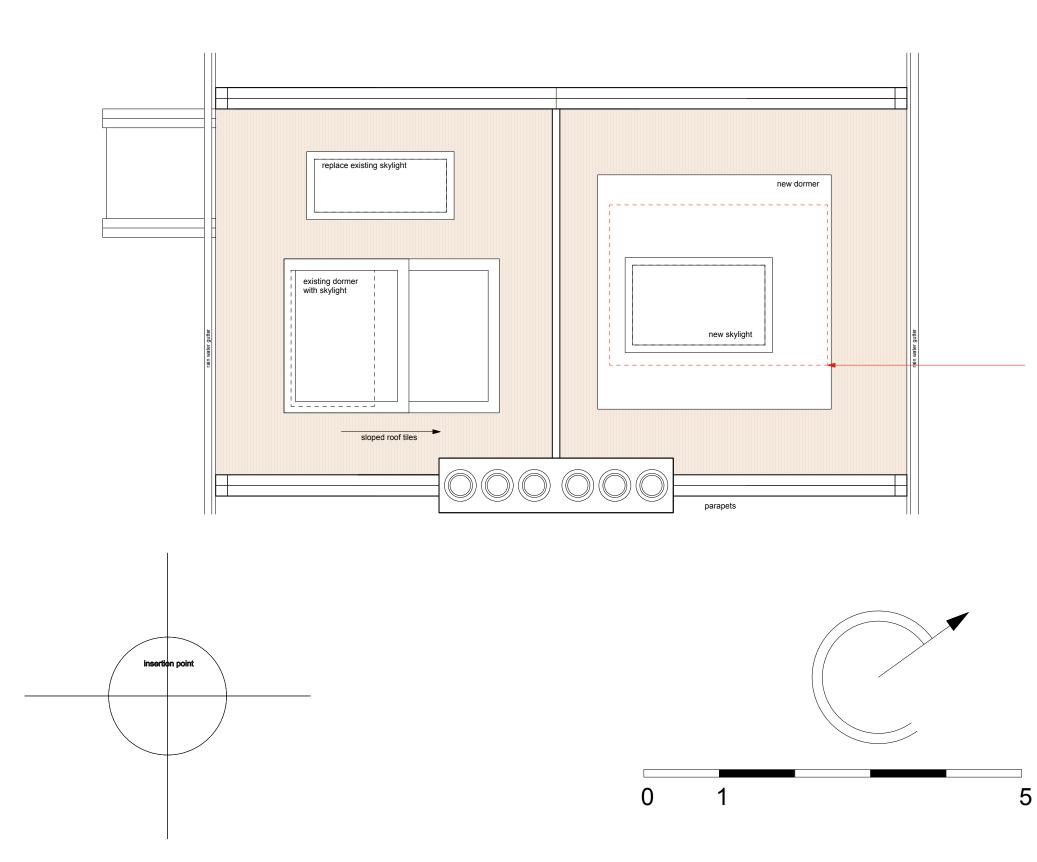

outline of existing dormer

| D       | dormer size revised following Planning<br>Officer request            | 24/04/15      |
|---------|----------------------------------------------------------------------|---------------|
| С       | dormer size amended following renewed<br>comment by Planning Officer | 10/04/15      |
| В       | dormer size amended following<br>meeting with Planning Officer       | 30/03/15      |
| A       | skylight configuration revised                                       | 10/03/15      |
| Rev.    | Notes                                                                | Revision date |
| Project |                                                                      |               |

## 3 CHRISTCHURCH HILL London, NW3 1JY

Drawing title Roof Plan

Proposed

Date 16/12/14 Drawn by HH <sub>Scale</sub> 1:50@A3

020 8533 8583

Drawing number

256/057

Ζ U Η Λ U S E