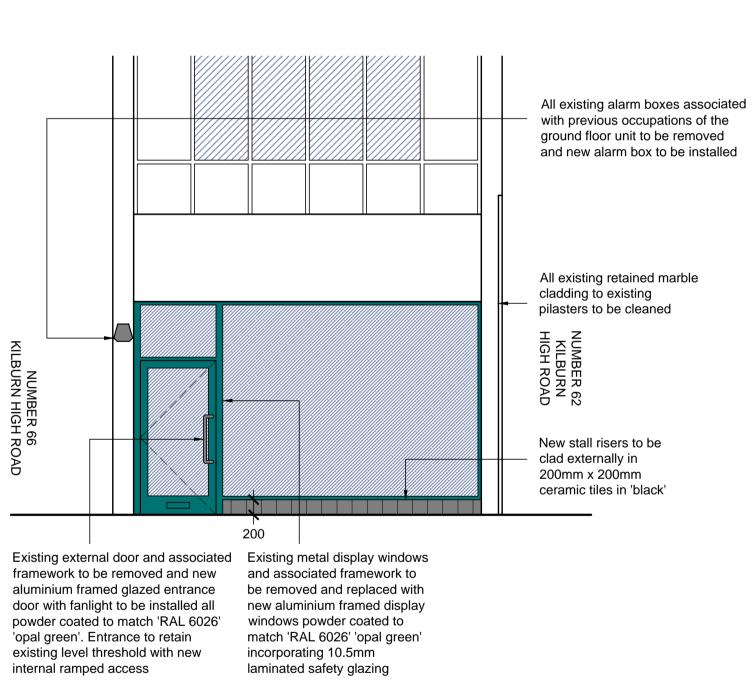

PROPOSED SECTION A **SCALE 1:20** 

PROPOSED FRONT ELEVATION A (SOUTH WEST FACING AS VIEWED FROM KILBURN HIGH ROAD) SCALE 1:50

PROPOSED REAR ELEVATION B (NORTH EAST FACING AS VIEWED FROM FIRST FLOOR FLAT ROOF) **SCALE 1:100** 