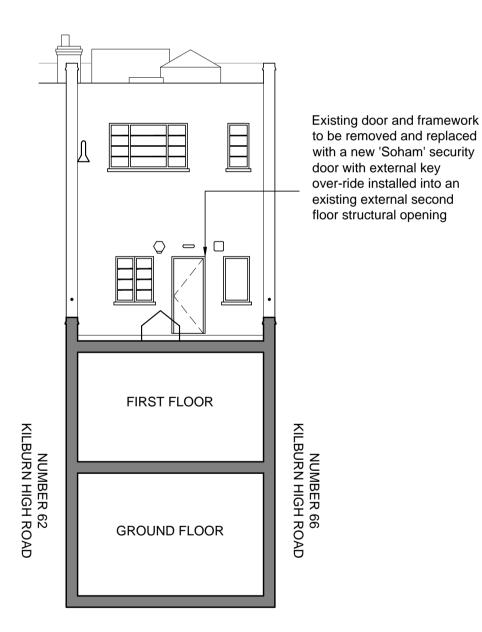

PROPOSED SECTION A **SCALE 1:20** 

PROPOSED FRONT ELEVATION A (SOUTH WEST FACING AS VIEWED FROM KILBURN HIGH ROAD) SCALE 1:50

PROPOSED REAR ELEVATION B (NORTH EAST FACING AS VIEWED FROM FIRST FLOOR FLAT ROOF) **SCALE 1:100** 