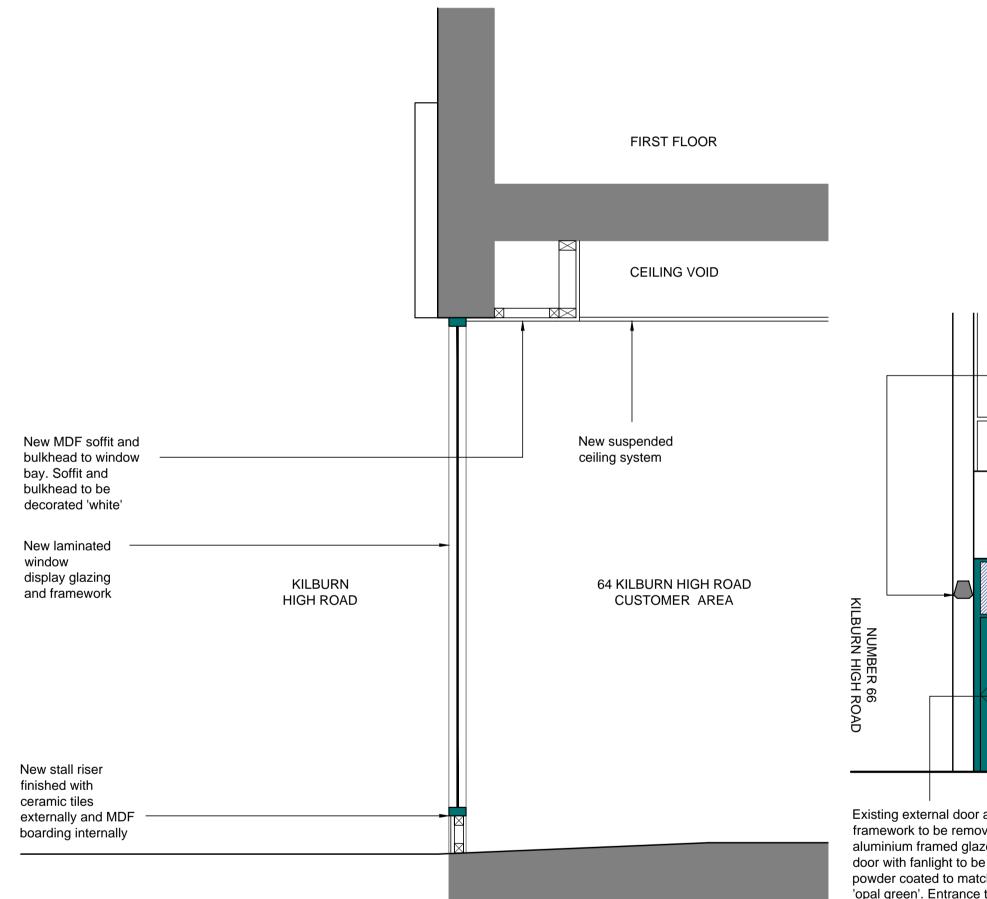

PROPOSED SECTION A **SCALE 1:20** 

PROPOSED FRONT ELEVATION A (SOUTH WEST FACING AS VIEWED FROM KILBURN HIGH ROAD) SCALE 1:50

PROPOSED REAR ELEVATION B (NORTH EAST FACING AS VIEWED FROM FIRST FLOOR FLAT ROOF) **SCALE 1:100** 

Line indicates hidden or high level elements including assumed beam positions Hatching indicates new timber walls/partitions

Hatching indicates existing walls, floors, ceilings, etc. are solid construction, all other walls, floors, ceilings, etc. appear to be timber or metal. Further intrusive on site investigation required following strip out process