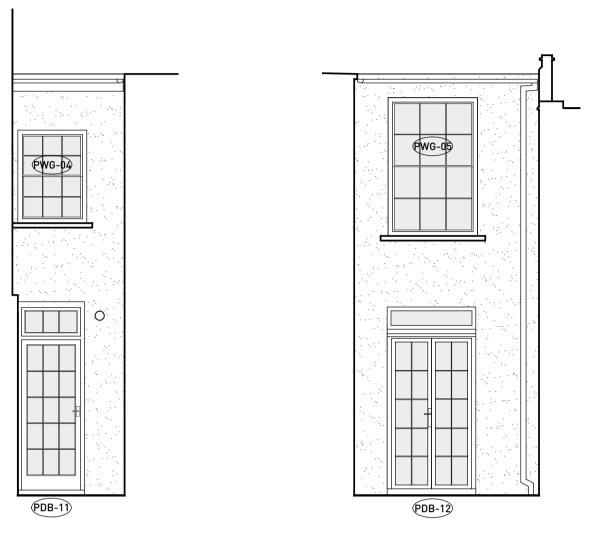

## NORTH-WEST COURTYARD ELEVATION

## NORTH-EAST COURTYARD ELEVATION

| Job No. | Dwg No. | Rev. |
|---------|---------|------|
| 1501    | 202     |      |