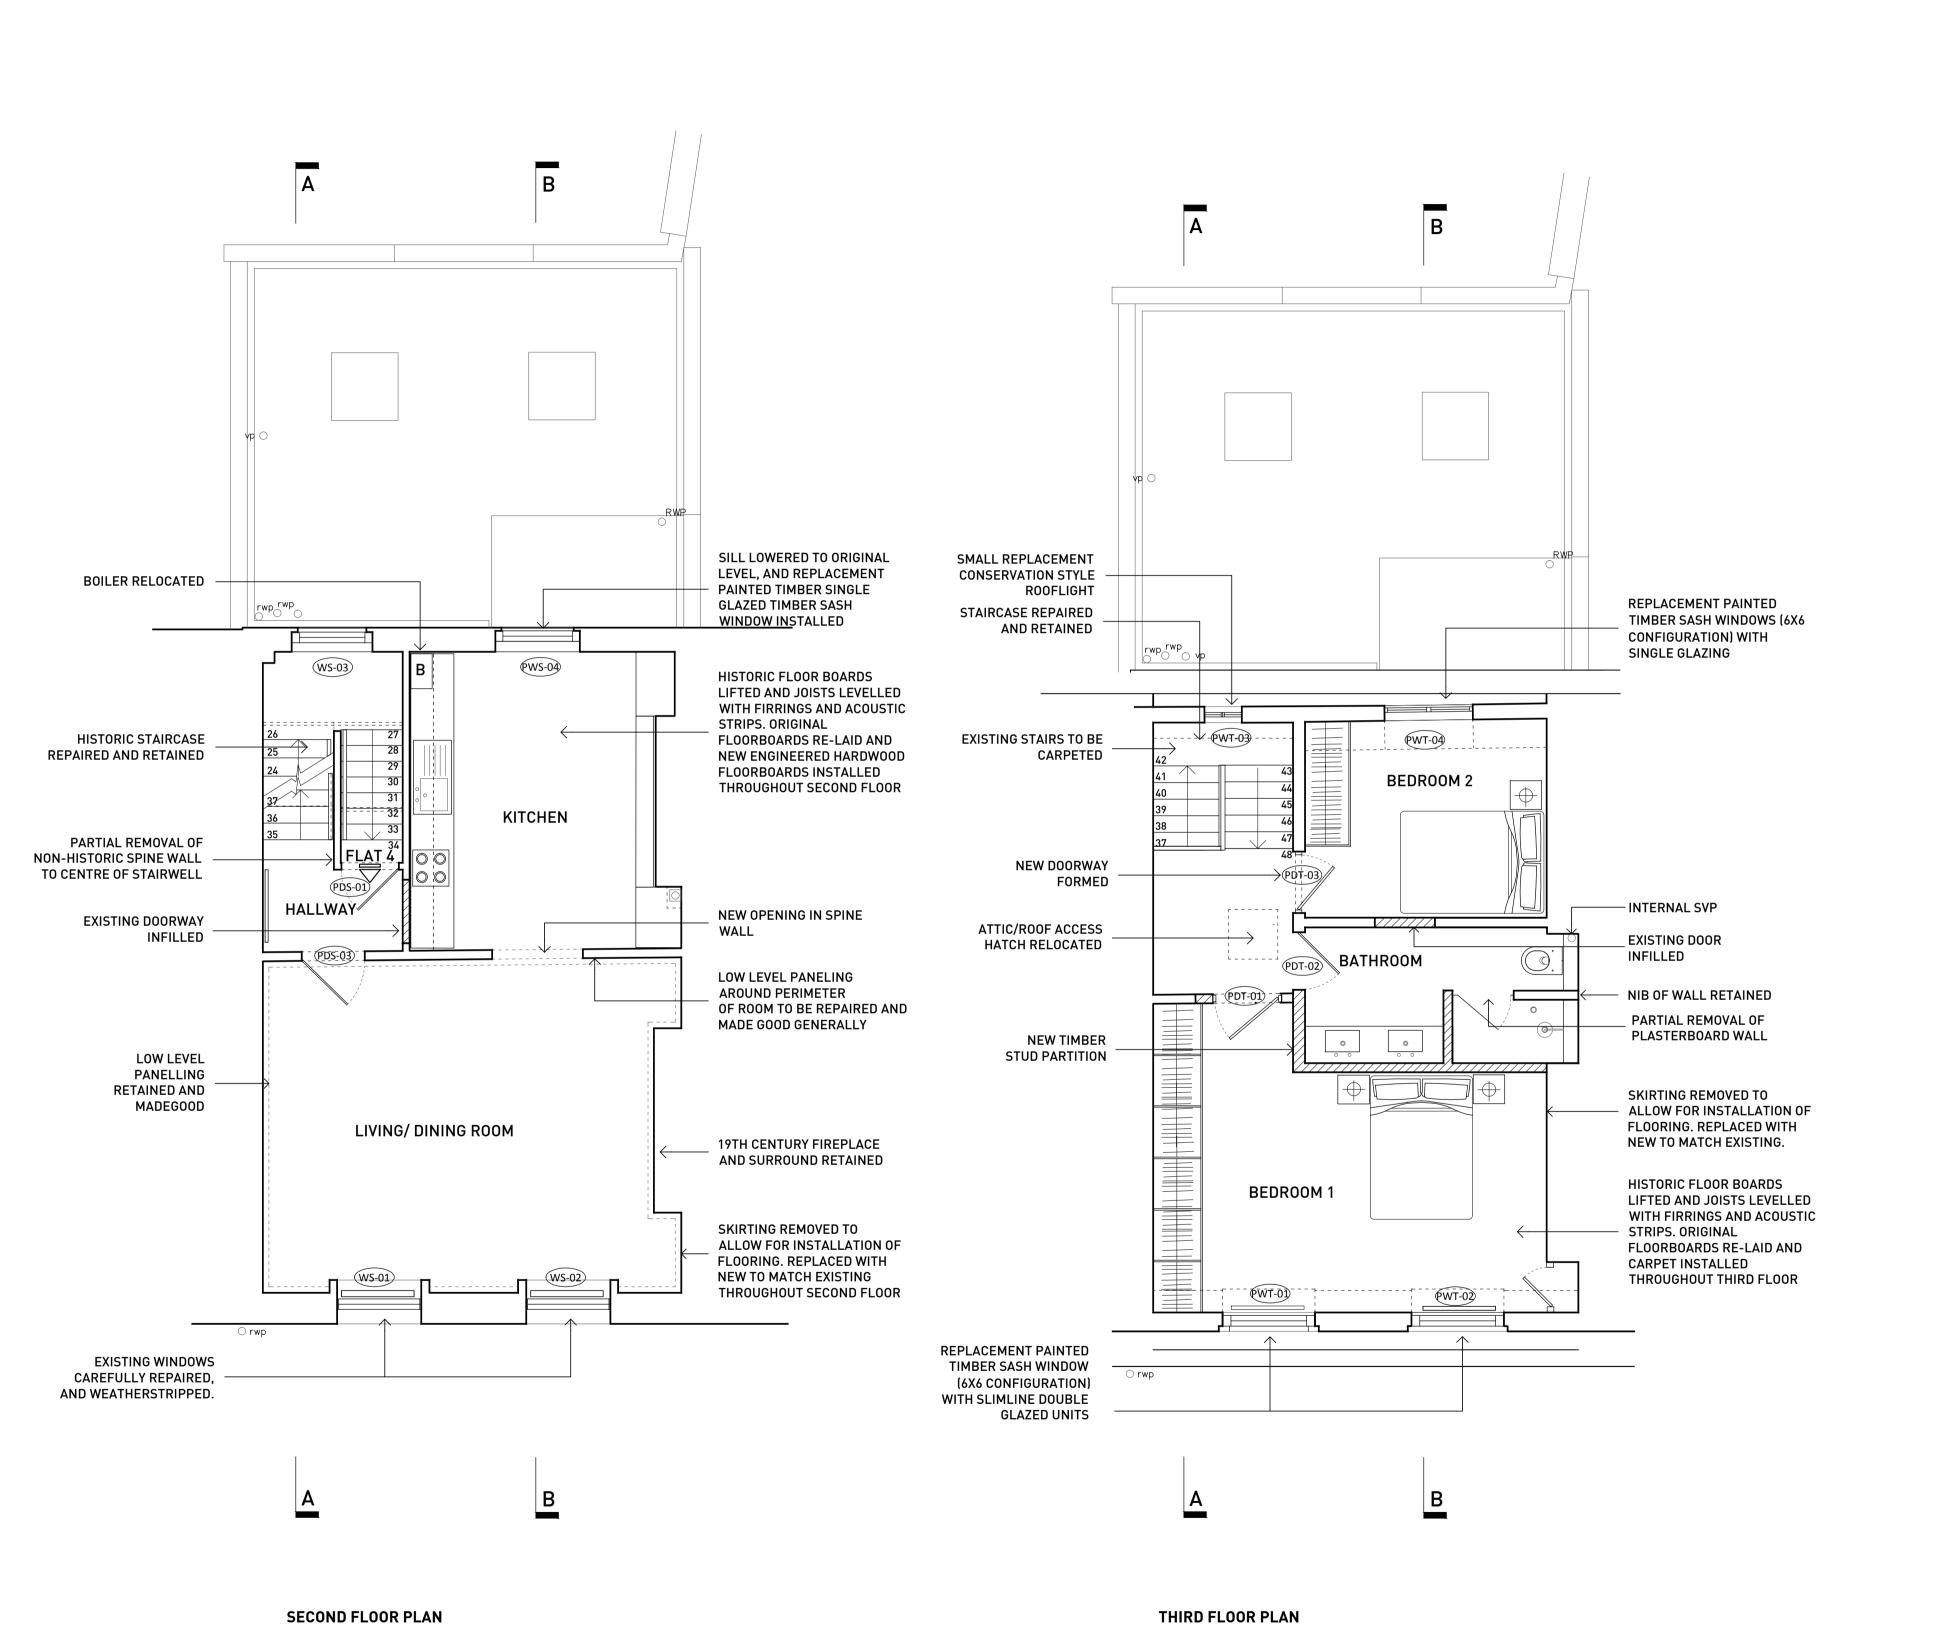

rwp rwp 1501 201 NEW FLAT LEAD ROOF OVER EXISTING VALLEY. EXISTING STRUCTURE RETAINED IN-SITU ARTIFICIAL SLATES REPLACED WITH NATURAL SLATES

ROOF PLAN

NASH
BAKER

T + 44 [0] 207 229 1558
INFO@NASHBAKER.CO.UK