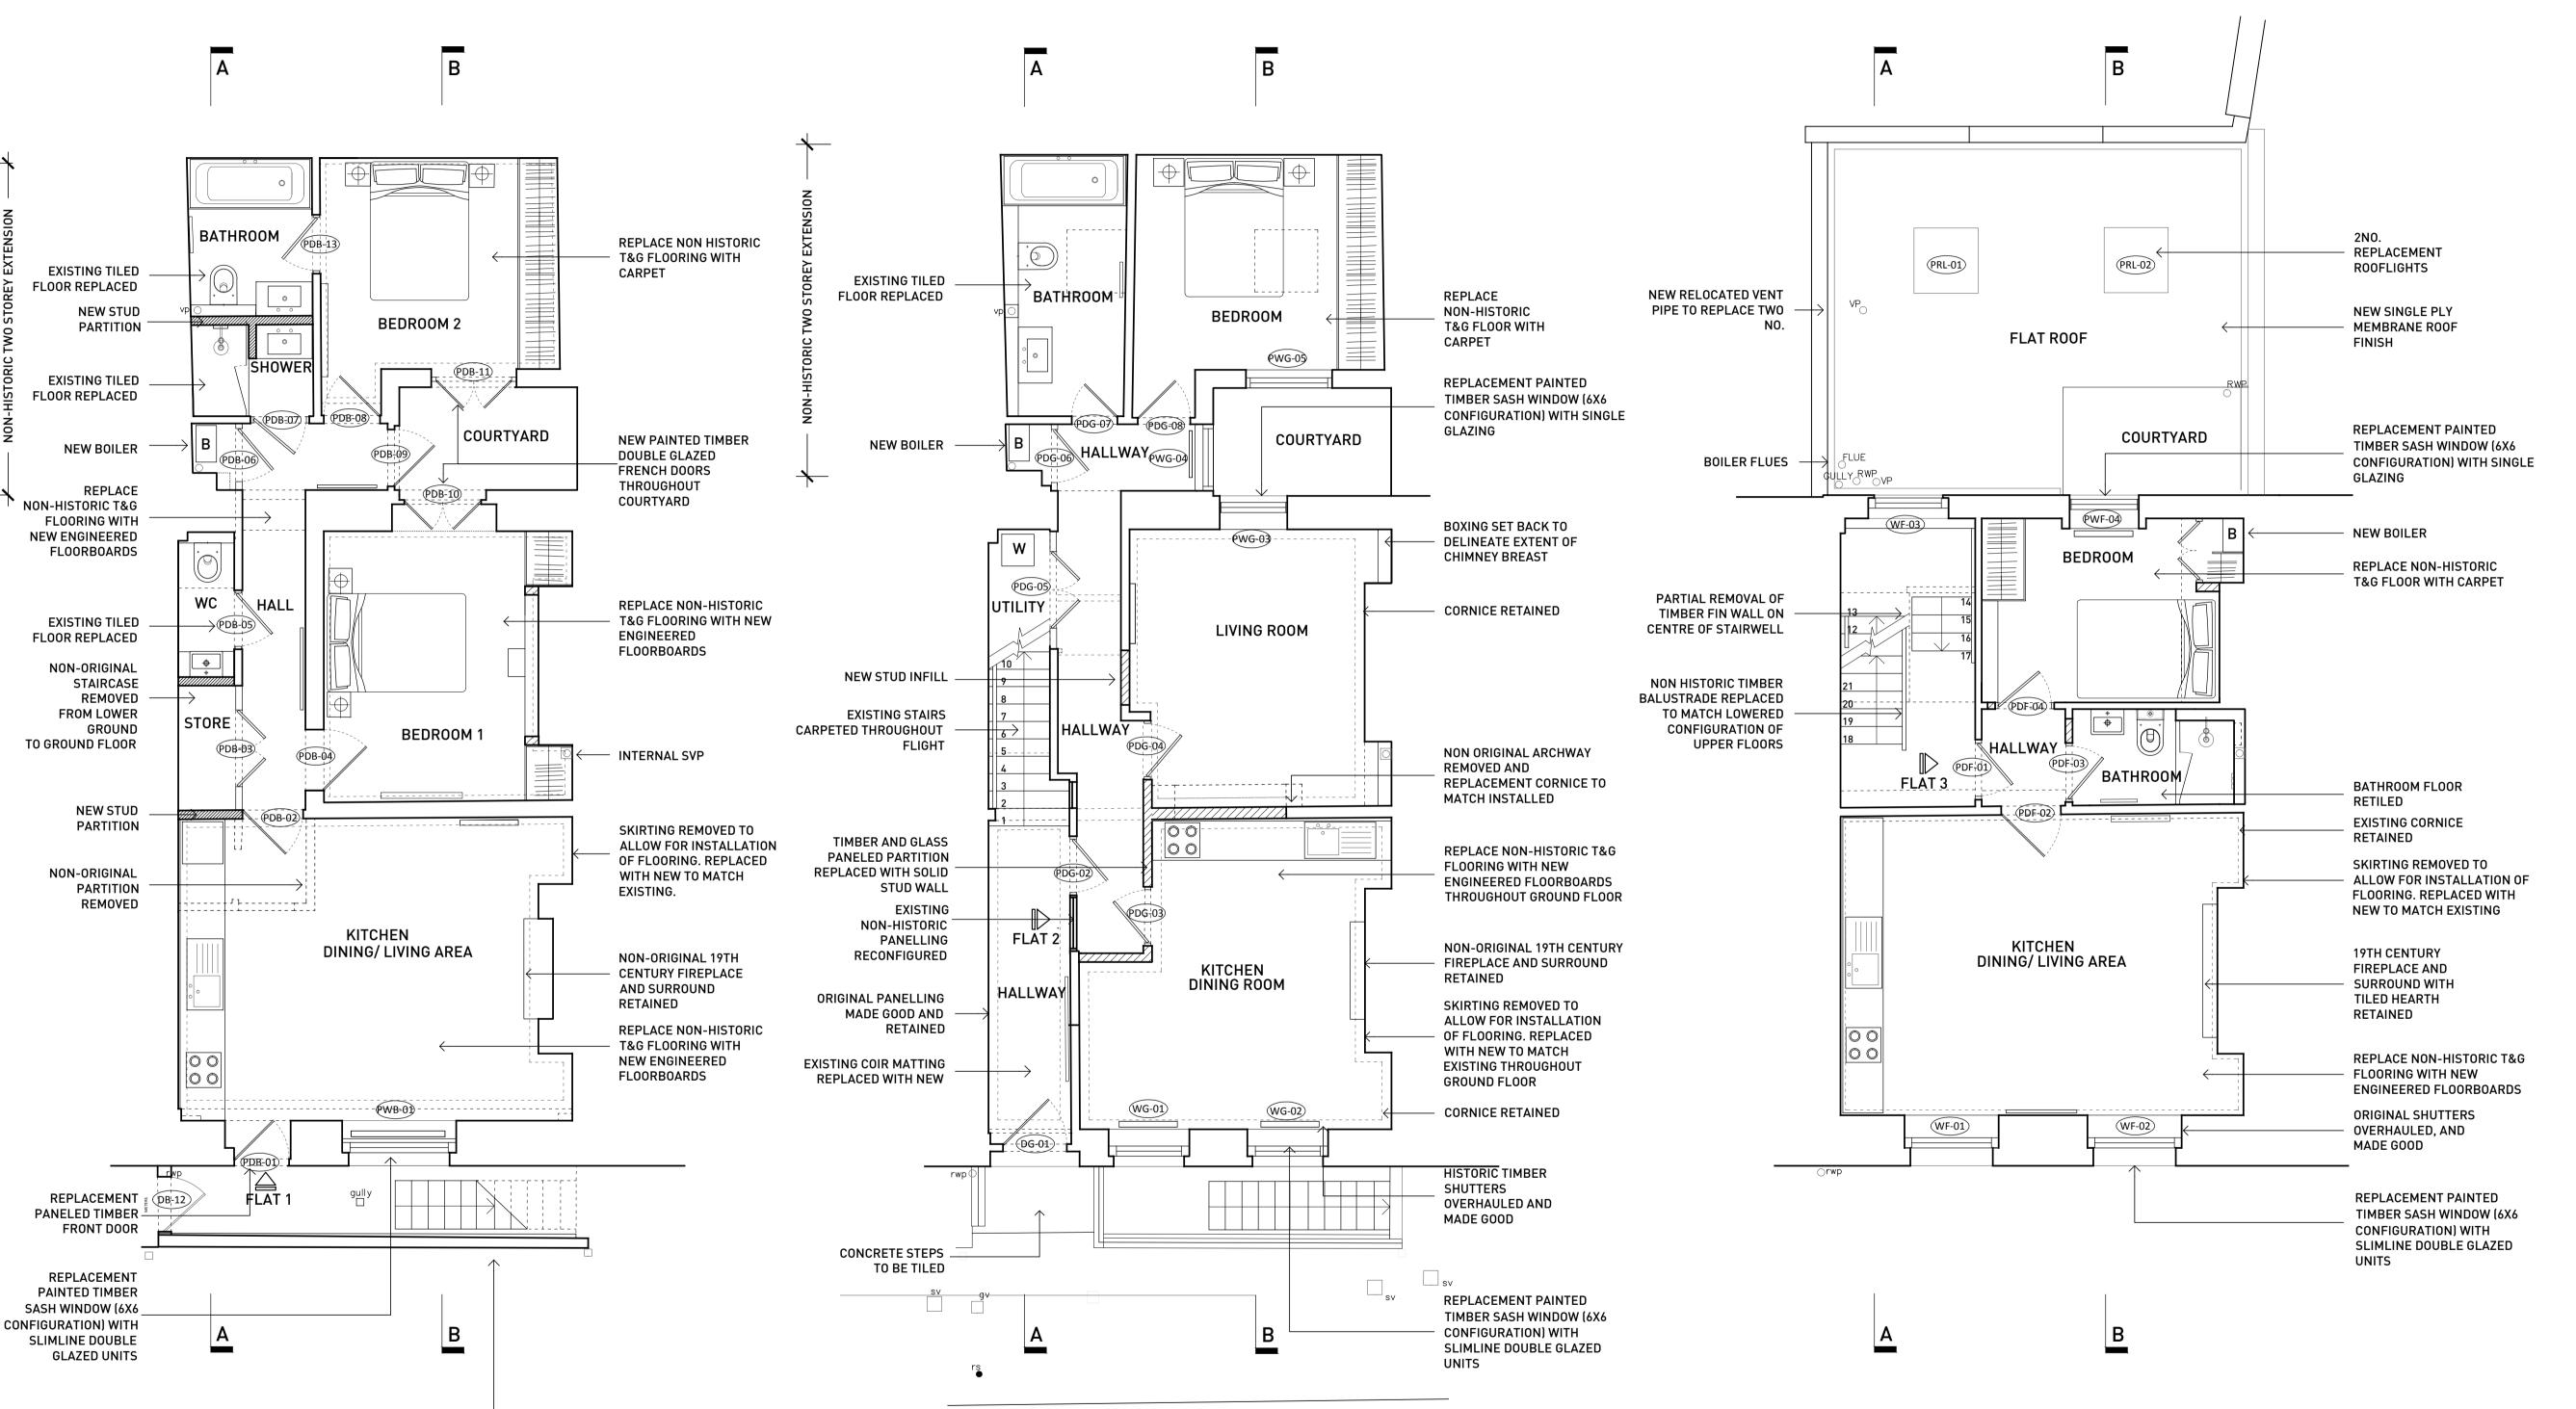

GROUND FLOOR PLAN

STEEL STAIRS

RETAINED

LOWER GROUND FLOOR PLAN

PROPOSED LOWER GROUND,
GROUND & 1ST FLOOR PLANS

JOB NUMBER 1501 DRAWING NUMBER 200

1:50 PAPER SIZE A1

E 00/00/201<sup>REVISION</sup>