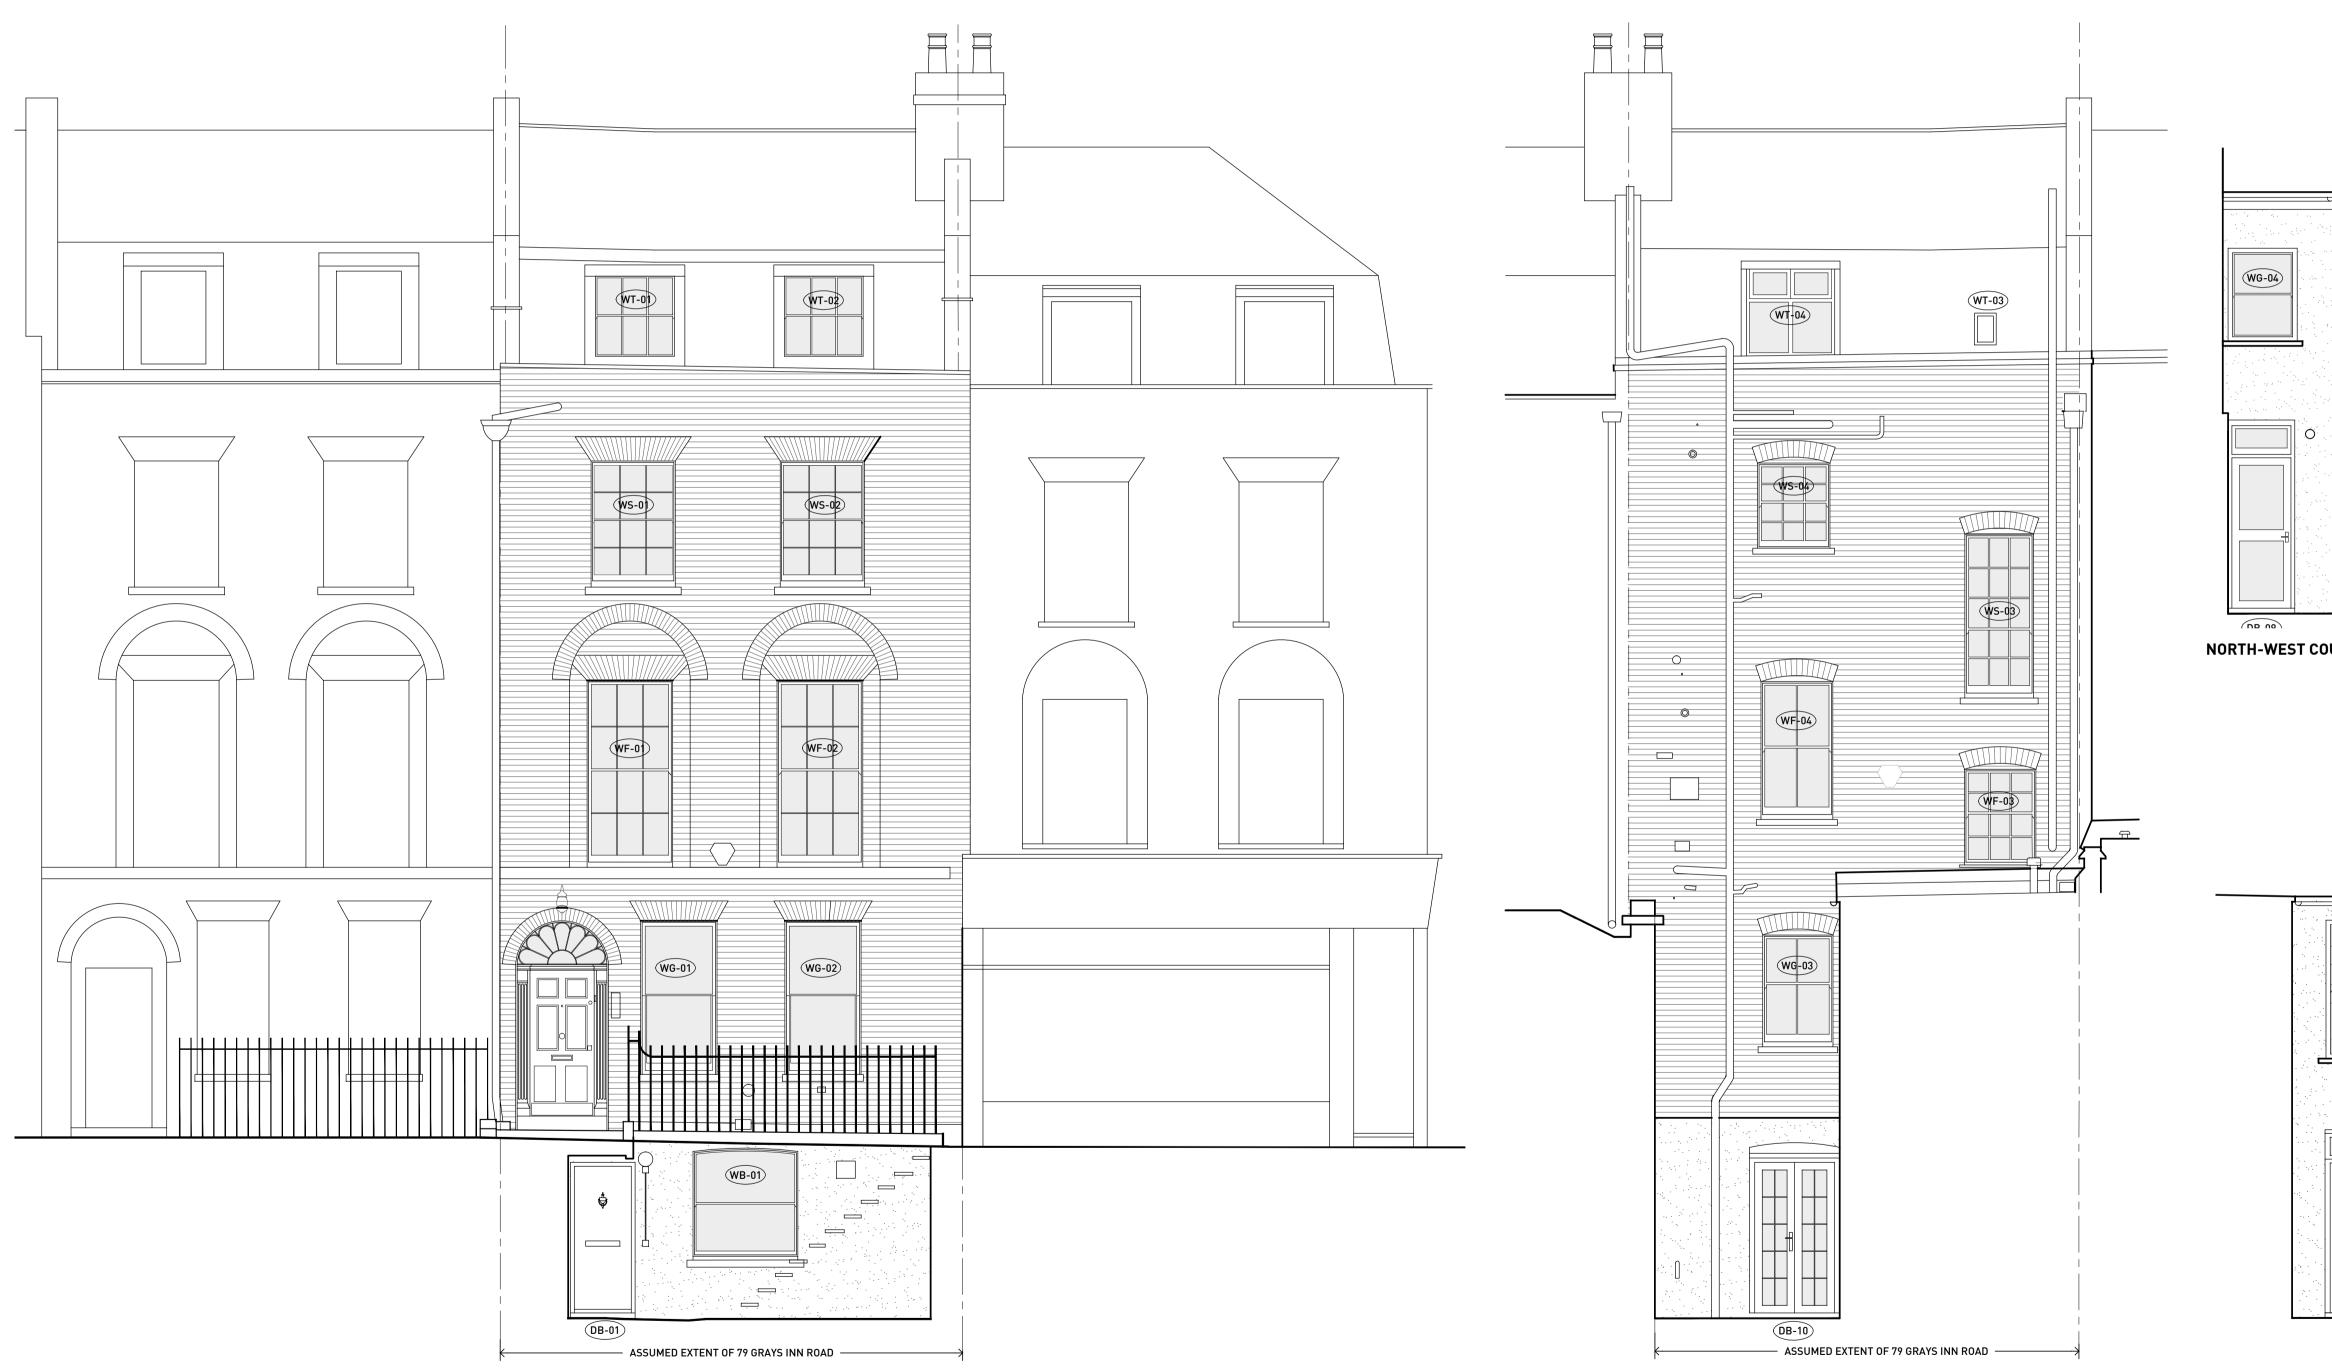

NORTH-EAST ELEVATION

NORTH-EAST ELEVATION

© Copyright Reserved This drawing and its subject matter are the confidential property of Nash Baker Architects and shall not be copied, reproduced, used or disclosed to others without the prior written authority of Nash Baker Architects

## NORTH-EAST COURTYARD ELEVATION

| A 19/03/2015 GENERAL AMENDMENTS - AF<br>Rev Date Reason For Issue Chk               |                                                                                                                            |  |
|-------------------------------------------------------------------------------------|----------------------------------------------------------------------------------------------------------------------------|--|
| NASH<br>BAKER<br>Architects                                                         | 167-169 KENSINGTON HIGH STREET<br>LONDON, W8 6SH<br>T + 44 (0) 207 229 1558<br>INFO@NASHBAKER.CO.UK<br>WWW.NASHBAKER.CO.UK |  |
| PROJECT 79 GRAYS INN ROAD,<br>LONDON, WC1X 8TP<br>DRAWING TITLE EXISTING ELEVATIONS |                                                                                                                            |  |
| JOB NUMBER 1501                                                                     | DRAWING NUMBER 102                                                                                                         |  |
| DRAWN AF                                                                            | CHECKED                                                                                                                    |  |
| SCALE 1:50                                                                          | PAPER SIZE                                                                                                                 |  |
| DATE 02/03/20                                                                       | REVISION<br>D15                                                                                                            |  |