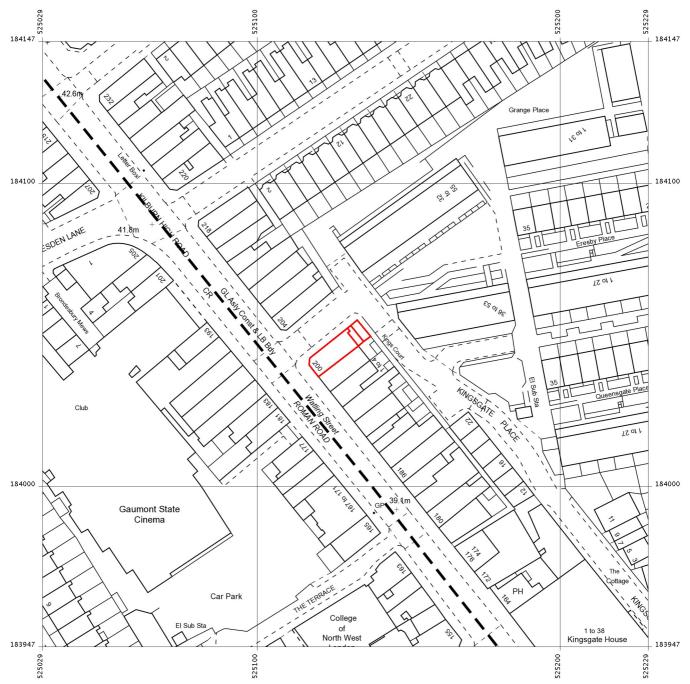

Produced 20 Mar 2014 from the Ordnance Survey National Geographic Database and incorporating surveyed revision available at this date. Reproduction in whole or part is prohibited without the prior permission of Ordnance Survey. © Crown Copyright 2014.

Ordnance Survey and the OS Symbol are registered trademarks of Ordnance Survey, the national mapping agency of Great Britain.

The representation of a road, track or path is no evidence of a right of way. The representation of features as lines is no evidence of a property boundary.

200, Kilburn High Rd, London NW6 4JD

Supplied by: Stanfords 20 Mar 2014 Stanfords Ordnance Survey Partner Licence: 100035409

Order Licence Reference: Ol691710 Centre coordinates: 525129 184047