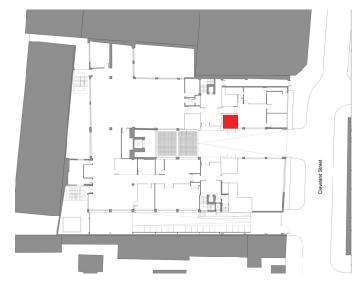

The bin store is Located at Ground Level within the central courtyard. The bin store is accessed from the street via a ramp 15.5 metres from Cleveland Street.

Bin Store at 34 Middlesex House

Bin Store location (in red) at 34 Middlesex House