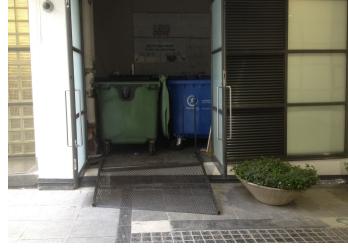

## 2.0 Refuse and Recycling arrangements

The refuse and recycling for the 32 Middlesex House will be incorporated into the existing arrangement for the Office at 34 Middlesex House. Waste and recycling from 32 Middlesex house (the basement) will be picked up daily and stored in the bin store at ground, from there it is collected daily by a private waste contractor.

The bin store is Located at Ground Level within the central courtyard. The bin store is accessed from the street via a ramp 15.5 metres from Cleveland Street.

Bin Store at 34 Middlesex House

Bin Store location (in red) at 34 Middlesex House