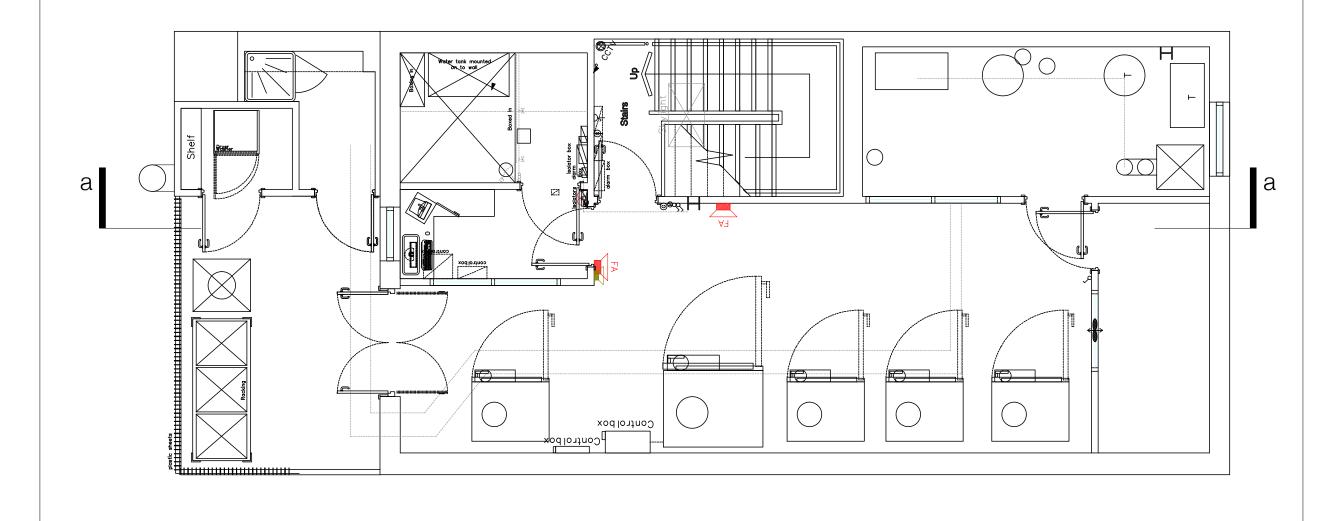

| rev                           |                                                                    |
|-------------------------------|--------------------------------------------------------------------|
| Hatton Garden                 |                                                                    |
| Existing Fourth Floor<br>Plan |                                                                    |
| dwg 1509-001                  |                                                                    |
| scale 1:50@a3                 | rev _                                                              |
| issued for: info              |                                                                    |
| matthew                       | mcnulty architects ltd<br>12 Hartington Road<br>Manchester M21 8UY |
| mcnulty                       | info@mcnultyarchitects.cor<br>t: 07968 983 024                     |
| architects                    | RIBA WW                                                            |
|                               |                                                                    |