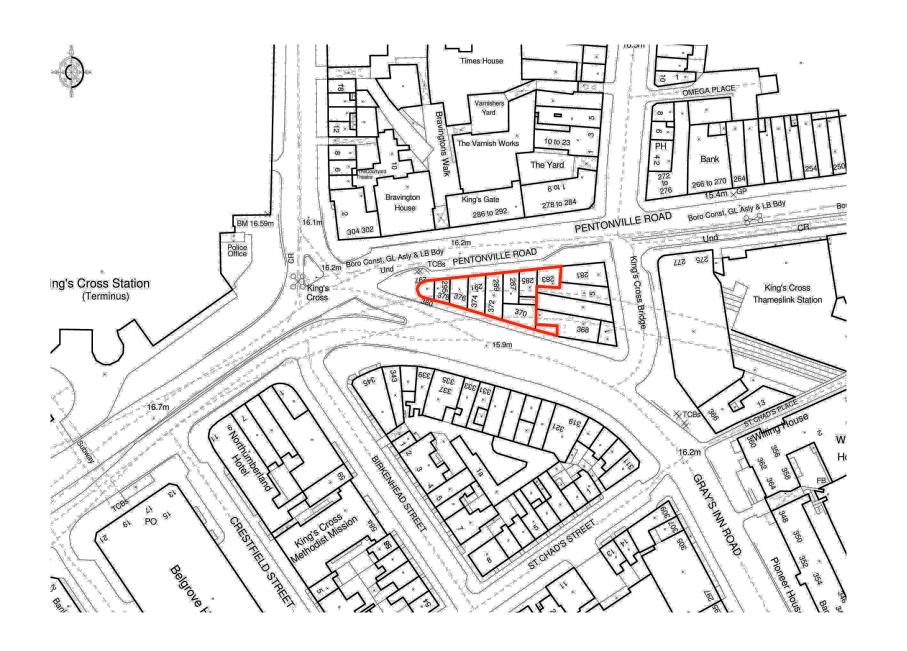

This drawing is the property of Latitude Architects and Designers and must not be reproduced or disclosed to any unauthorised person either wholly or in part without written consent.

LOCATION PLAN

Drawing

Project
THE LIGHTHOUSE BLOCK
LONDON WCIX

Latitude Architects 15 Weller Street London SE1 1QU T +44 (0) 20 7234 0235 F +44 (0) 20 7234 0245

Scale\_1:1250@A3