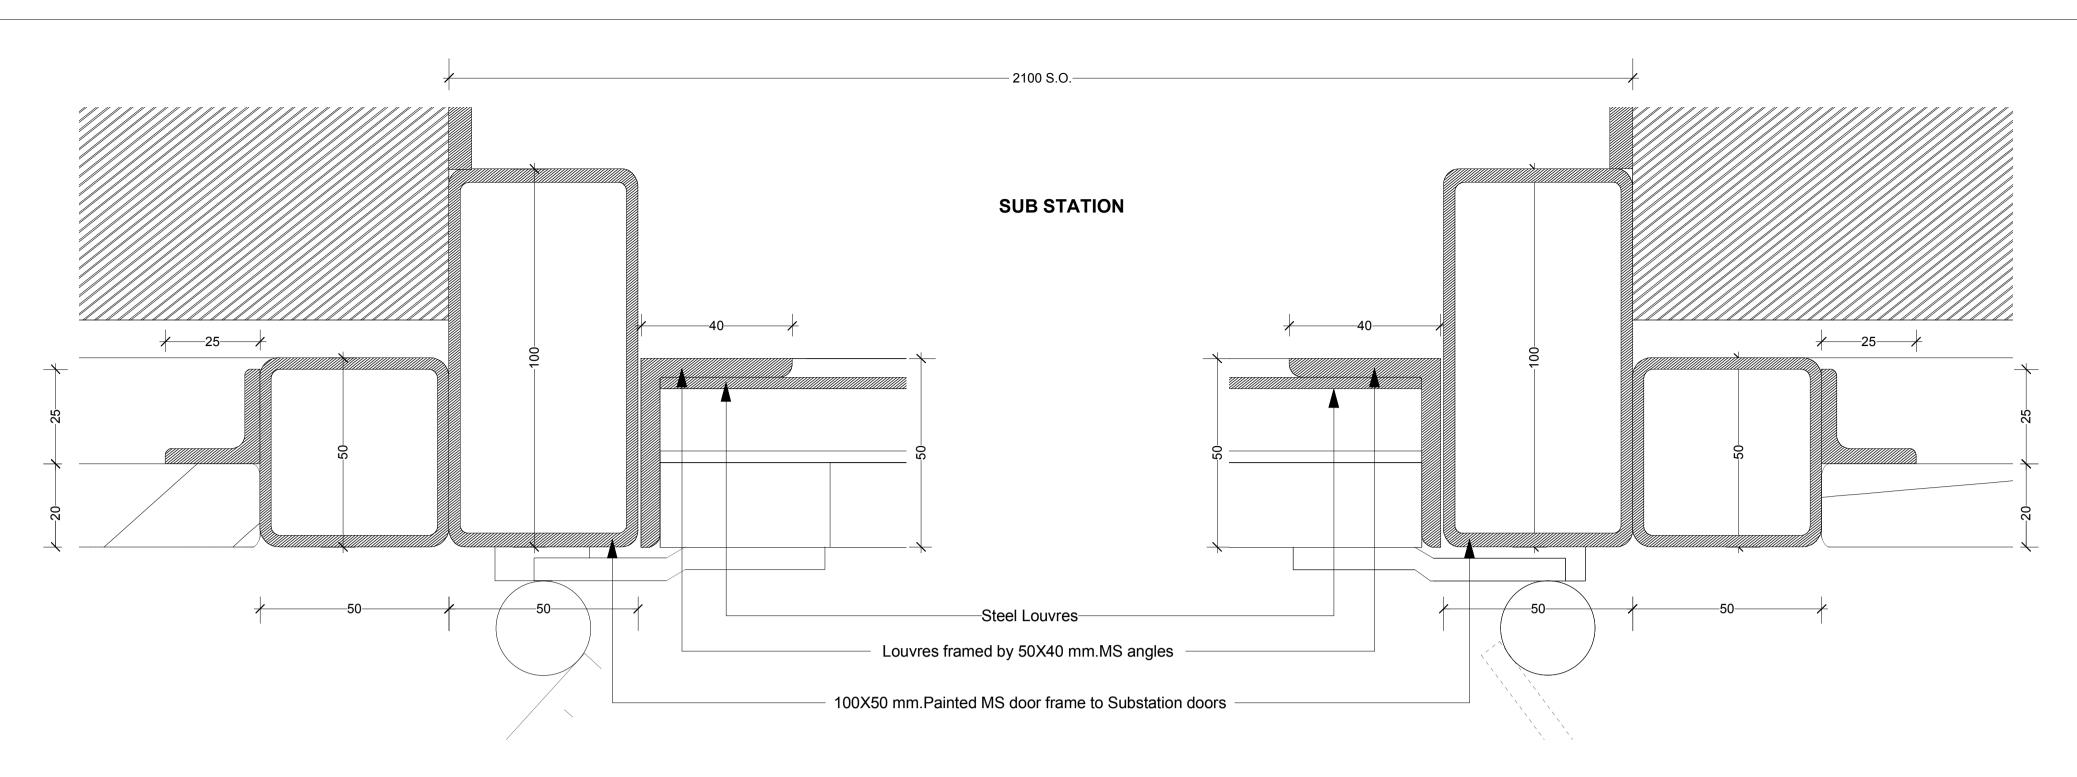

## SUB STATION DOOR-JAMB DETAILS

GENERAL NOTES

Drawing to be read in conjunction with all information by architects, structural engineer &

The contractor is not to scale from this drawing. All written dimensions to be checked on site before work commences. Discrepancies, where identified, must be reported to the architect