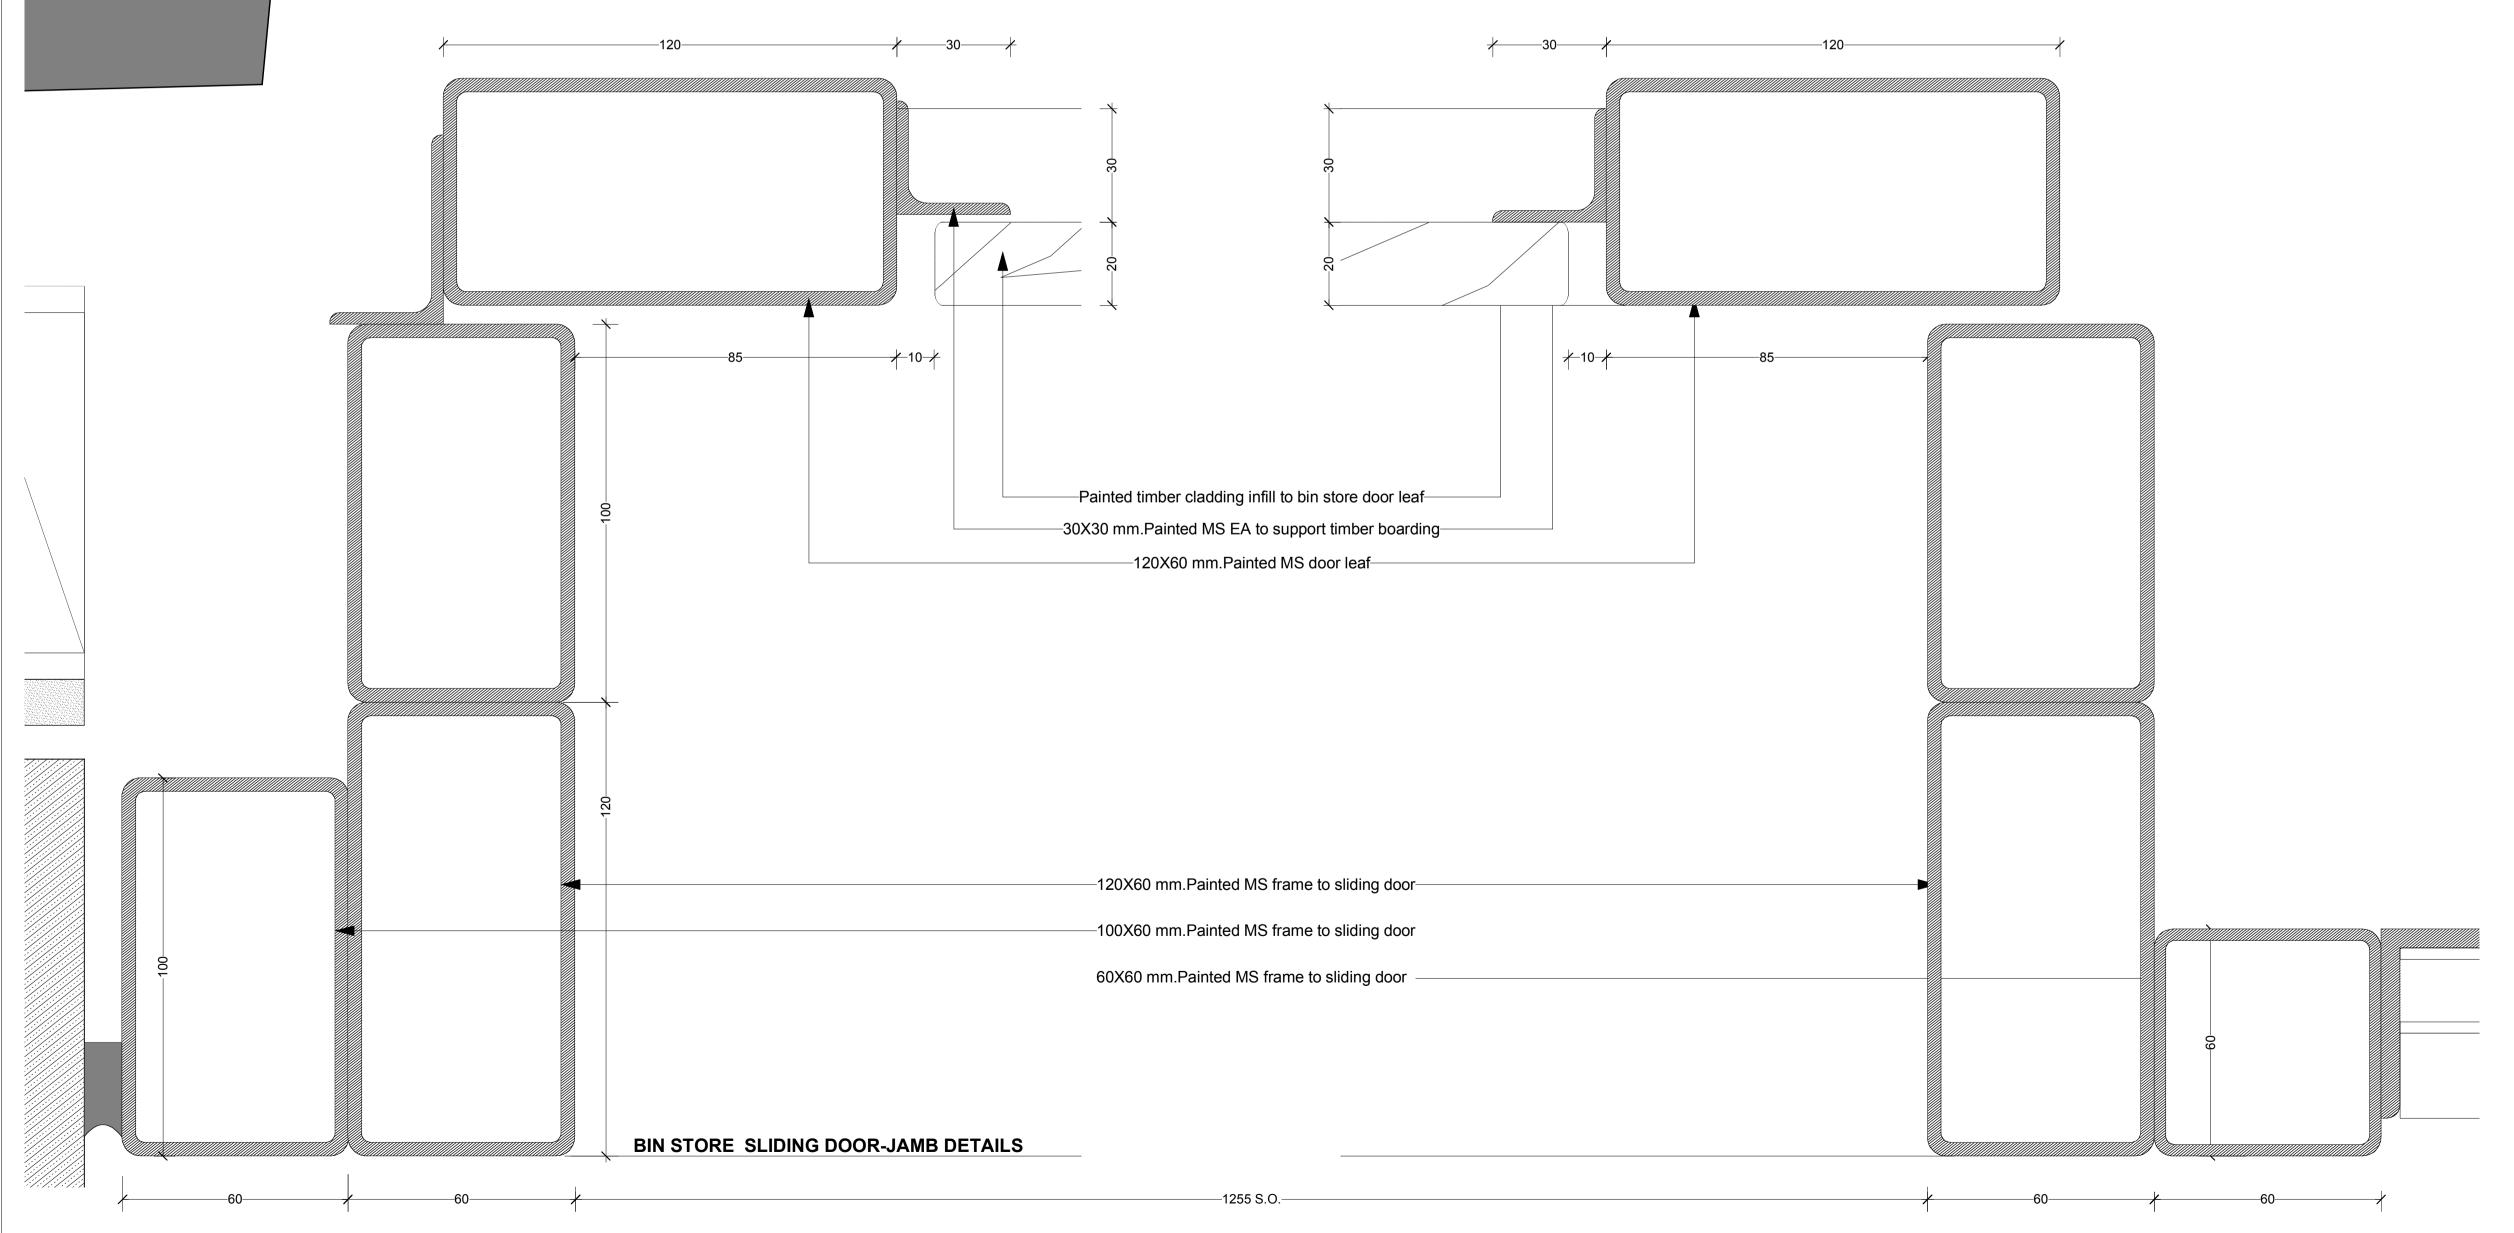

|              |         |          |       | _ |
|--------------|---------|----------|-------|---|
| Status       | Job No. | Drwg No. | Issue |   |
| CONSTRUCTION | 0706    | [31.1]34 | В     |   |

Drawing Scale\_1:1@A
DOOR JAMB DETAILS
REFUSE STORE AND SUBSTATION