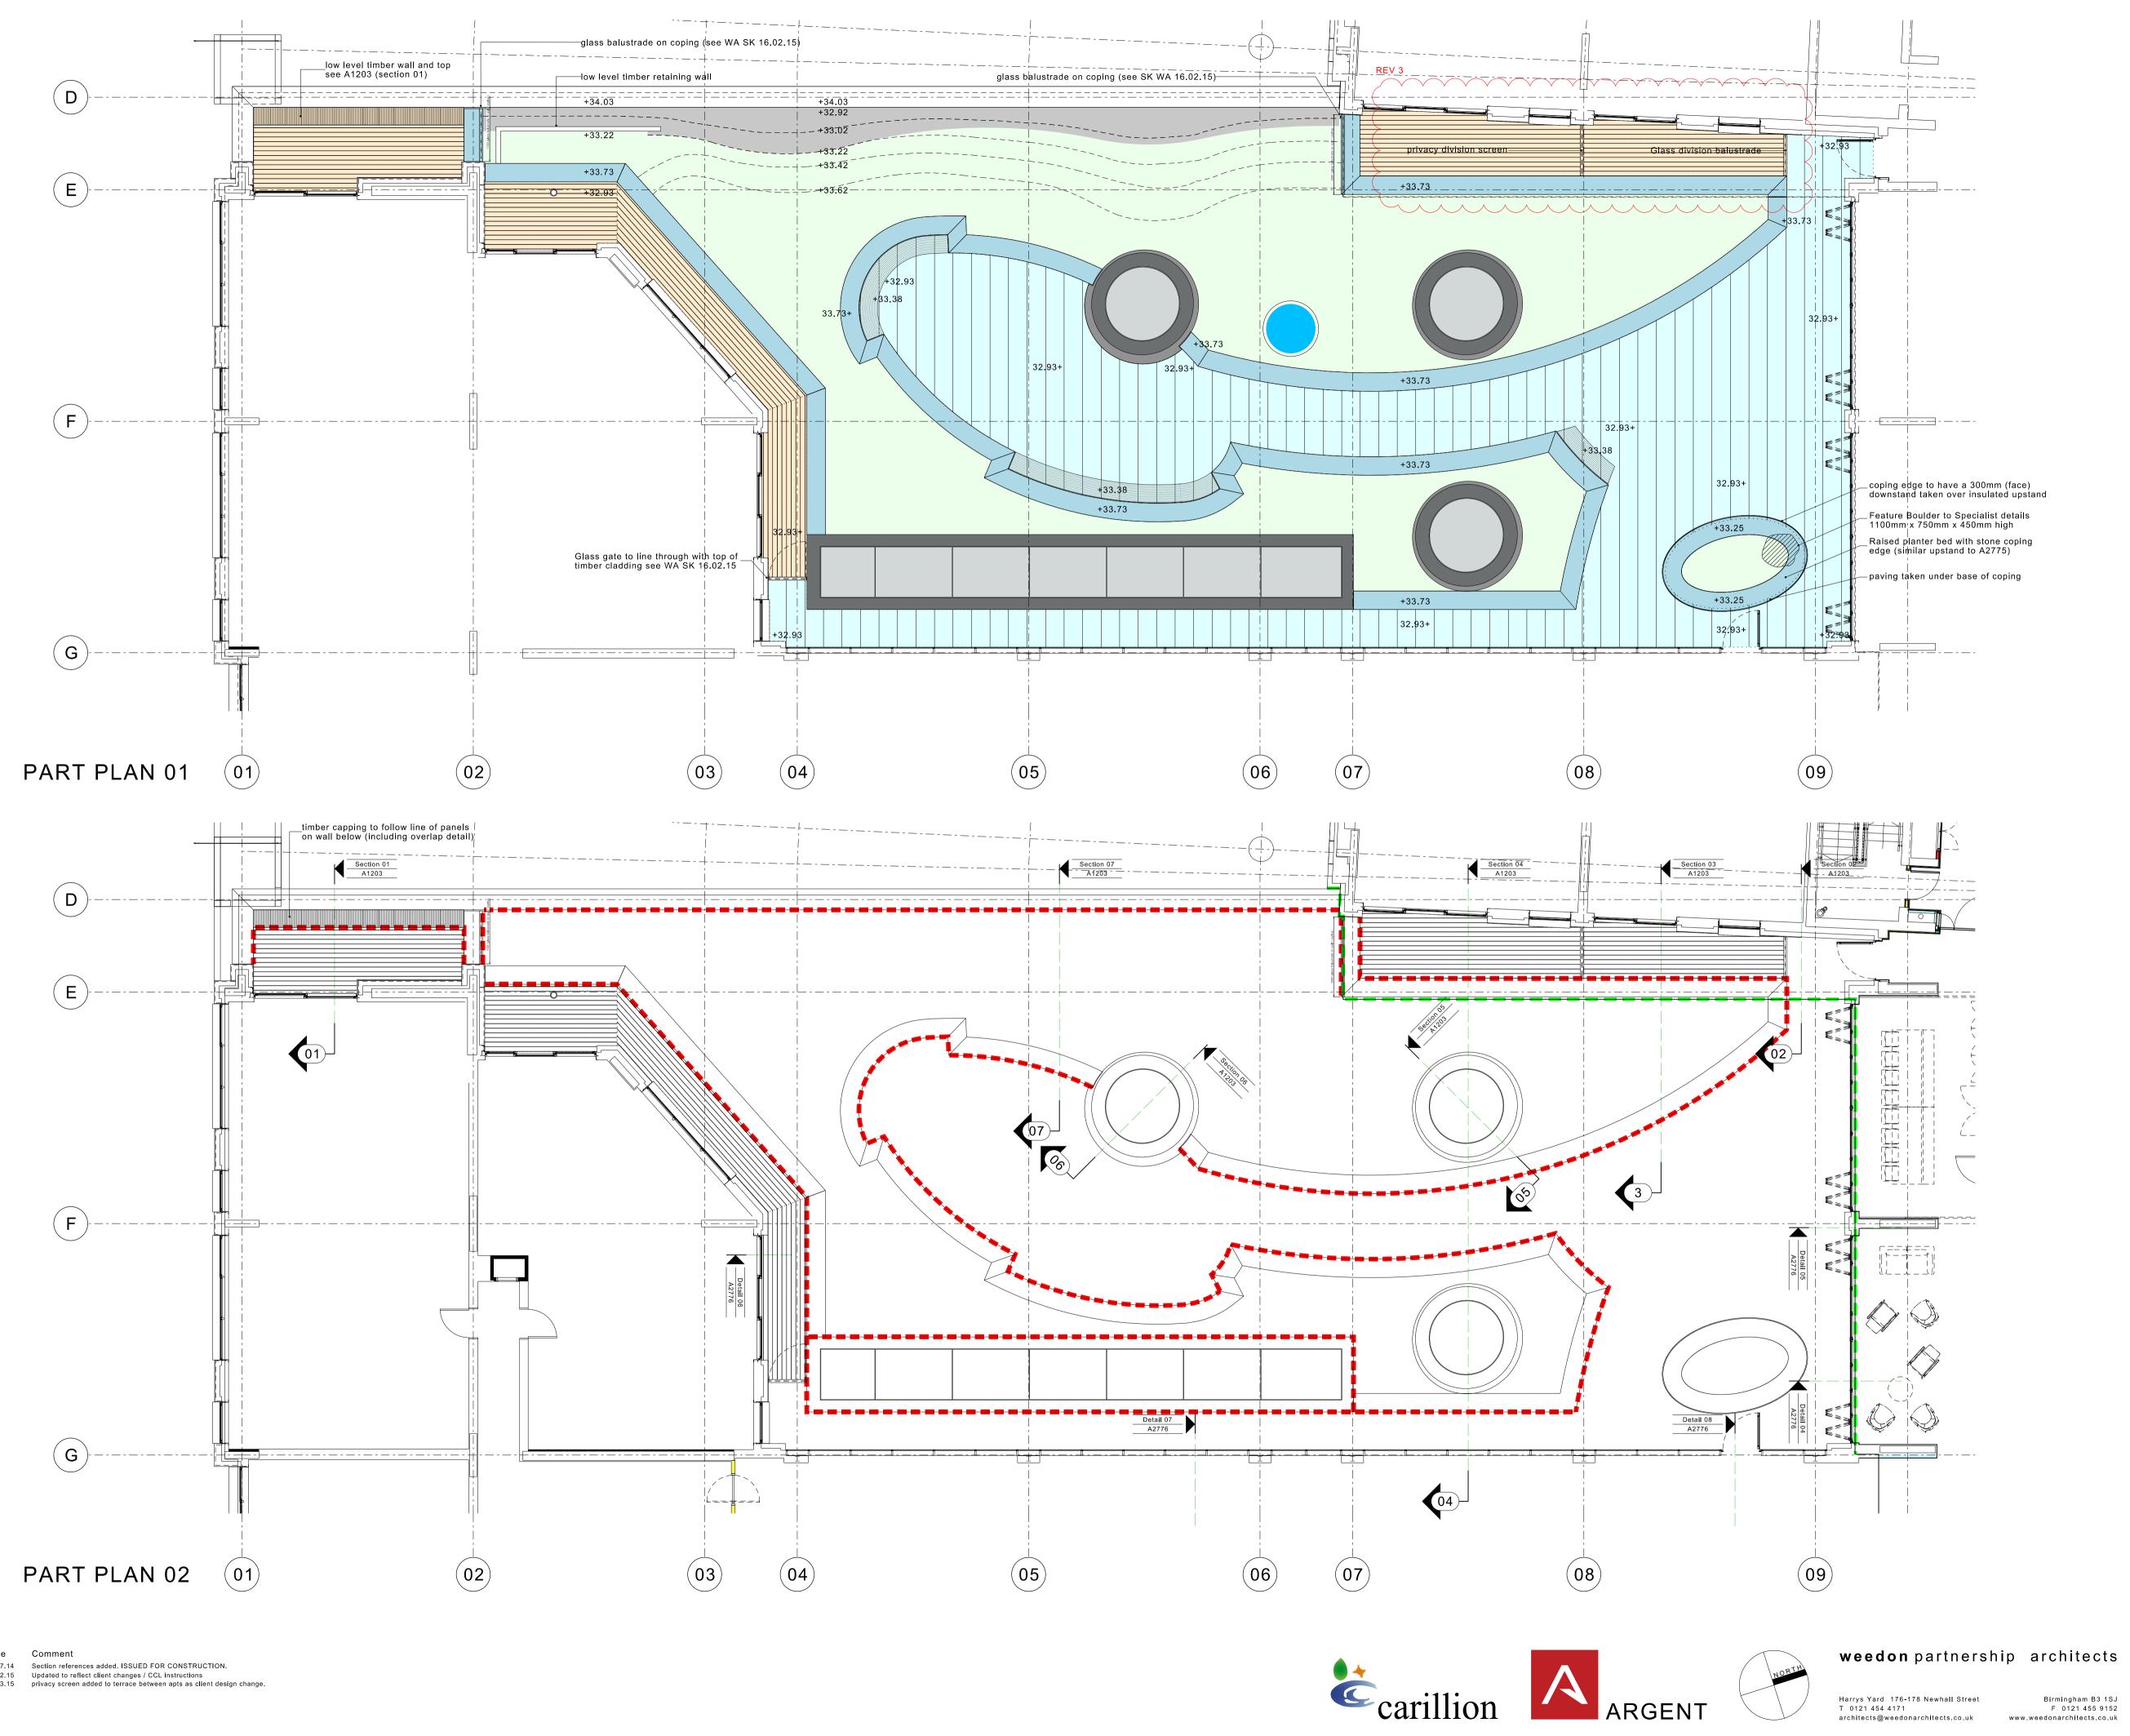

| KEY                                                                                                                                                                                                                                                        |
|------------------------------------------------------------------------------------------------------------------------------------------------------------------------------------------------------------------------------------------------------------|
| Natural Stone Paving, Flame Textured Granite<br>colour - Dark Grey<br>50mm thick, 600mm wide x RL (600-900mm)<br>laid Stretcher bond on pedestal system.                                                                                                   |
| Natural Stone Coping, colour - Dark Grey<br>: 100mm thick, 600mm wide.<br>Curved, varying length. (Specialist to confirm)                                                                                                                                  |
| . Hardwood Decking - Iroko, Ipe (OEA)<br>· 120mm wide x 20mm thick, naturally weathered.                                                                                                                                                                   |
| : Soft Landscaped Area to specialist subcontractor design                                                                                                                                                                                                  |
| : Course gravel bed to provide maintanance strip                                                                                                                                                                                                           |
| Centrellne, powder coated galvanised tubular steel benches<br>: (wall mounted) by 'www.benchmark Ltd.co.uk'<br>Colour - RAL 6014 (Yellow Olive)                                                                                                            |
| Water feature / water bowl (Specialist design)<br>Stone / recon stone,weathered finish, Colour - Natural<br>1800mm diameter / 450mm high<br>UV filtered recirulation from below ground reservoir to<br>achieve continuously overflow & reflective surface. |
| Circular rooflights with metal ( RAL 7008) enclosure<br>& perimeter flashing - see LMS detailed scope.                                                                                                                                                     |
| . Linear rooflights with metal ( RAL 7008) perimeter flashing.<br>• Vertical hardwood facing to sides - see LMS for scope.                                                                                                                                 |
| <ul> <li>Vertical hardwood facing, pre-weathered (batten &amp; board)</li> <li>with 'Flexi' LED continuous strip recessed footlights</li> </ul>                                                                                                            |
| Movement Joint to Specialist details     (Refer to Structural Engineer, RUK's report)                                                                                                                                                                      |
| +32.93 : Proposed levels                                                                                                                                                                                                                                   |
| NOTE:<br>All materials to be strictly installed in accordance with manufacturer's<br>recommendations.<br>Refer to CCL samples sign off for details of all products approved.                                                                               |

KINGS CROSS CENTRAL BUILDING P1 S E C O N D F L O O R podium landscaping Drawn AJA Date JUNE 2014 CONSTRUCTION Checked OD Scale 1:100 @ A1 15985 A1202-3